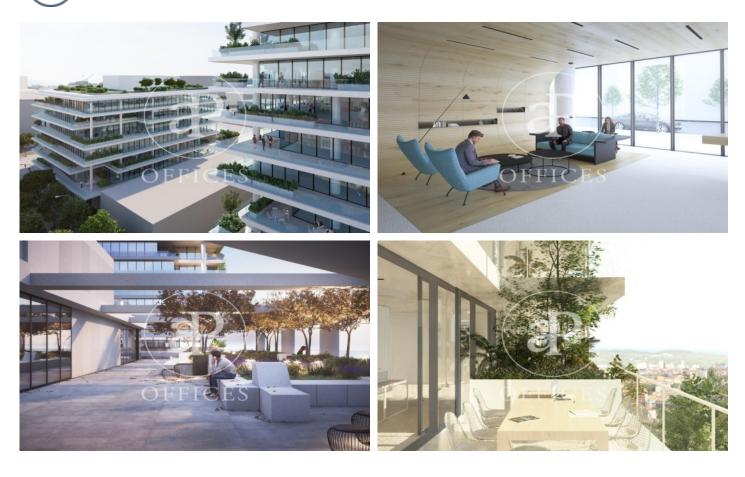

## Whole building for rent with terrace in 22@ (Barcelona city)

## Barcelona / 22@

- ✓ Security
- Concierge
- V A/C
- Heating
- ParkingCondition: New
- Terrace

Price upon request | 1,241 m<sup>2</sup> | IBI a confirmar | Charges 5,50€/m2/mes

Brand new 5197 sqm whole building with a 1317sqm terrace in 22@, Barcelona city. Office with 82 parking spaces, heating and concierge.