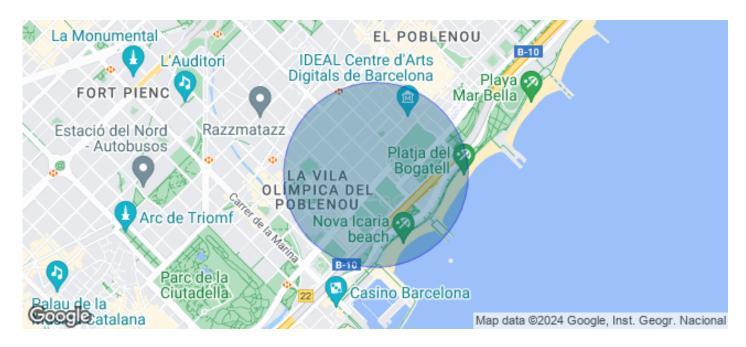

## Barcelona / 22@

- ✓ Security
- Concierge
- V A/C
- Heating
- ParkingCondition: New
- Terrace

Price upon request | 1,241 m<sup>2</sup> | IBI a confirmar | Charges 5,50€/m2/mes

Brand new 5197 sqm whole building with a 1317sqm terrace in 22@, Barcelona city. Office with 82 parking spaces, heating and concierge.