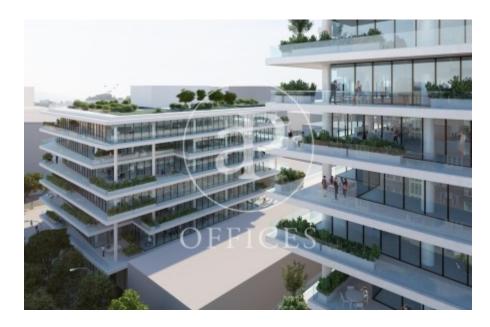

## Whole building for rent with terrace in 22@ (Barcelona city)

## Barcelona / 22@

- ✓ Security
- Concierge
- V A/C
- Heating
- ParkingCondition: New
- Terrace

Price upon request | 1,241 m<sup>2</sup> | IBI a confirmar | Charges 5,50€/m2/mes

Brand new 5197 sqm whole building with a 1317sqm terrace in 22@, Barcelona city. Office with 82 parking spaces, heating and concierge.