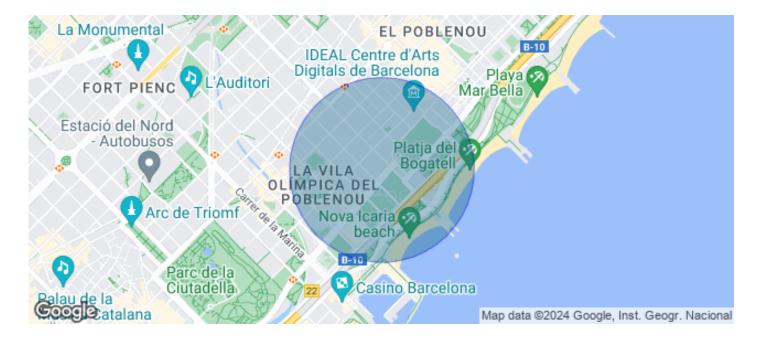

## Barcelona / 22@

- ✓ Security
- ✓ Concierge
- ✓ A/C
- Heating
- ✓ Parking
- ✓ Condition: New
- ✓ Terrace

Price upon request | 828 m² | IBI a confirmar | Charges 5,50€/m2/mes

Brand new 5197 sqm whole building with a 1317sqm terrace in 22@, Barcelona city. Office with 82 parking spaces, heating and concierge.