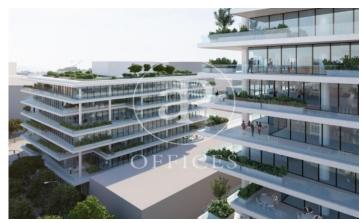

## Barcelona / 22@

- ✓ Security
- ✓ Concierge
- ✓ A/C
- Heating
- ✓ Parking
- ✓ Condition: New
- ✓ Terrace

Price upon request | 828 m² | IBI a confirmar | Charges 5,50€/m2/mes

Brand new 5197 sqm whole building with a 1317sqm terrace in 22@, Barcelona city. Office with 82 parking spaces, heating and concierge.