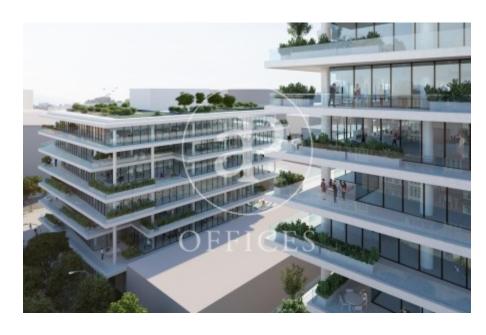

## Barcelona / 22@

- ✓ Security
- ✓ Concierge
- ✓ A/C
- Heating
- ✓ Parking
- ✓ Condition: New
- ✓ Terrace

Price upon request | 828 m² | IBI a confirmar | Charges 5,50€/m2/mes

Brand new 5197 sqm whole building with a 1317sqm terrace in 22@, Barcelona city. Office with 82 parking spaces, heating and concierge.