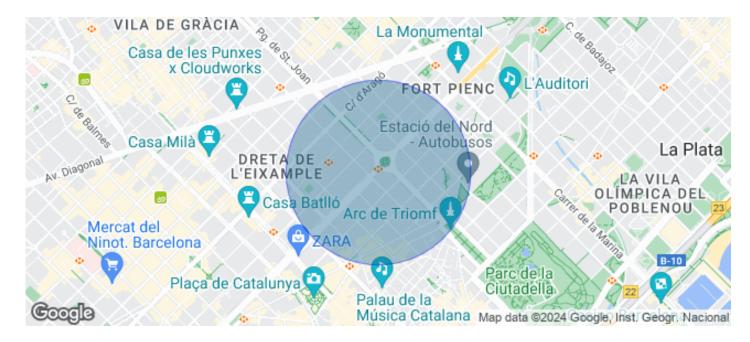

### 6,680 € | 619 m<sup>2</sup> | 20 €/m<sup>2</sup> | Charges 5,58€/m2/mes

Offices for rent with the current Play & Plug concept, in an exclusive building of completely refurbished corporate offices in the Glorias shopping centre in the 22@ district, next to Avenida Diagonal and Plaza de las Glorias. Adjacent to all kinds of services around & with privileged access by public transport. Building with 3 lobbies at the entrance, 24-hour security service, concierge service, lifts, parking in the building and recently refurbished/updated communal areas. They have VRV climate system, technical floor and false ceiling. Implantations ready. Just to connect the computer. Excellent transport communications: -Metro: L1 - Glorias -Bus: 192, H12, H14, V23, V25, N2, N7, N9, N11 -Car: Avenida Diagonal & Ronda Litoral -24 minutes from the airport Contact us for more information. Be sure to visit our website to evaluate more options: https://www.aoficinas.es