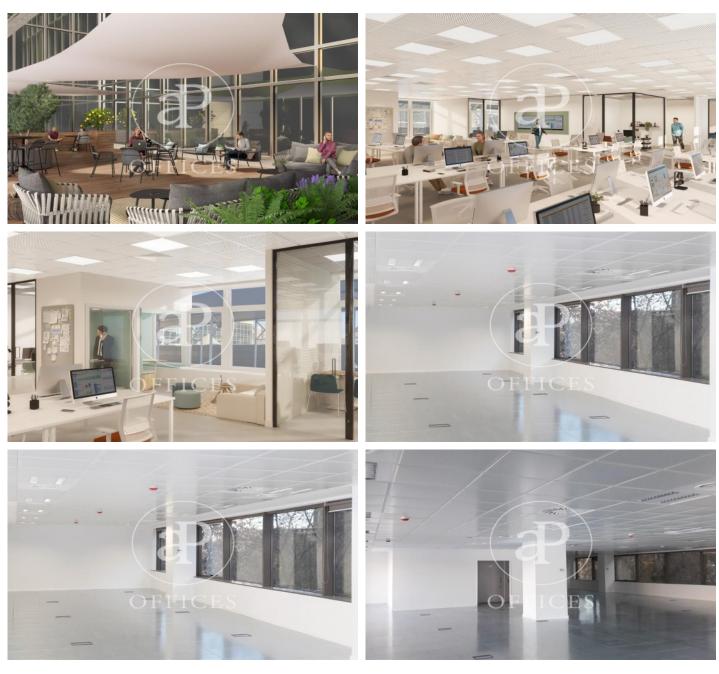

### 6,680 € | 619 m<sup>2</sup> | 20 €/m<sup>2</sup> | Charges 5,58€/m2/mes

Offices for rent with the current Play & Plug concept, in an exclusive building of completely refurbished corporate offices in the Glorias shopping centre in the 22@ district, next to Avenida Diagonal and Plaza de las Glorias. Adjacent to all kinds of services around & with privileged access by public transport. Building with 3 lobbies at the entrance, 24-hour security service, concierge service, lifts, parking in the building and recently refurbished/updated communal areas. They have VRV climate system, technical floor and false ceiling. Implantations ready. Just to connect the computer. Excellent transport communications: -Metro: L1 - Glorias -Bus: 192, H12, H14, V23, V25, N2, N7, N9, N11 -Car: Avenida Diagonal & Ronda Litoral -24 minutes from the airport Contact us for more information. Be sure to visit our website to evaluate more options: https://www.aoficinas.es