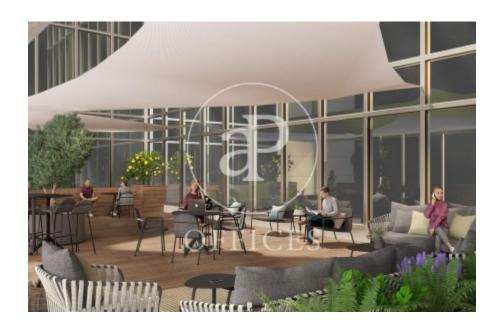

### 6,680 € | 619 m<sup>2</sup> | 20 €/m<sup>2</sup> | Charges 5,58€/m2/mes

Offices for rent with the current Play & Plug concept, in an exclusive building of completely refurbished corporate offices in the Glorias shopping centre in the 22@ district, next to Avenida Diagonal and Plaza de las Glorias. Adjacent to all kinds of services around & with privileged access by public transport. Building with 3 lobbies at the entrance, 24-hour security service, concierge service, lifts, parking in the building and recently refurbished/updated communal areas. They have VRV climate system, technical floor and false ceiling. Implantations ready. Just to connect the computer. Excellent transport communications: -Metro: L1 - Glorias -Bus: 192, H12, H14, V23, V25, N2, N7, N9, N11 -Car: Avenida Diagonal & Ronda Litoral -24 minutes from the airport Contact us for more information. Be sure to visit our website to evaluate more options: https://www.aoficinas.es