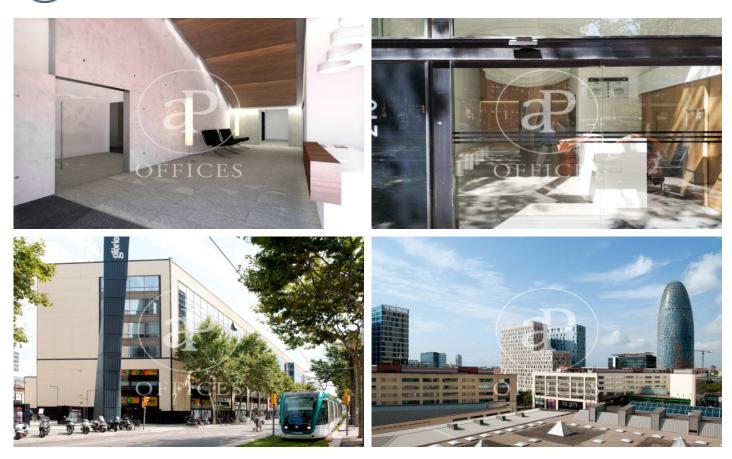

### 6,680 € | 619 m<sup>2</sup> | 20 €/m<sup>2</sup> | Charges 5,58€/m2/mes

Offices for rent with the current Play & Plug concept, in an exclusive building of completely refurbished corporate offices in the Glorias shopping centre in the 22@ district, next to Avenida Diagonal and Plaza de las Glorias. Adjacent to all kinds of services around & with privileged access by public transport. Building with 3 lobbies at the entrance, 24-hour security service, concierge service, lifts, parking in the building and recently refurbished/updated communal areas. They have VRV climate system, technical floor and false ceiling. Implantations ready. Just to connect the computer. Excellent transport communications: -Metro: L1 - Glorias -Bus: 192, H12, H14, V23, V25, N2, N7, N9, N11 -Car: Avenida Diagonal & Ronda Litoral -24 minutes from the airport Contact us for more information. Be sure to visit our website to evaluate more options: https://www.aoficinas.es