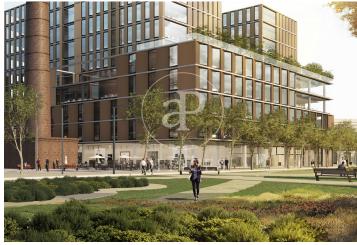

## Price from 8,760 € | Surface 438 m<sup>2</sup> - 1903 m<sup>2</sup> | 10 Units

Offices for rent with available floors from 438sqmto 1903sqm, some of them with the possibility of private terraces depending on the floor. This is the Blue@ project, a newly constructed building. The configuration of the building provides bright open spaces and modern common areas that prioritize the welfare of its users. The building is located on Cristóbal de Moura street, in the 22@ North technological district and the main axis of the project to configure a green axis, making it an urban example to provide innovative solutions for energy transition. It has Leed Platinum, Well Platinum and WiredScored Platinum certificates. Occupancy ratio 1:7. Metro: L4 Selva de Mar. Bus: H14, B5, N11. Do not hesitate to contact us for further information and to arrange a visit.

Availability

Immediate

The information about any property is not binding to any offer or contract. Any verbal or written declaration made by aProperties with regards to the value or condition of the property should not be considered accurate or factual. The pictures make reference to some parts of the property at the times that they were taken. The areas, dimensions and distances that are given are approximate and should be checked by the client. The images are computer generated and are just an approximate indication of the real appearance of the property; these may change at any time. The information with regards to the property may also change at any time.