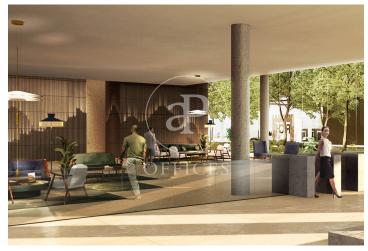

## Price from 8,760 € | Surface 438 m<sup>2</sup> - 1903 m<sup>2</sup> | 10 Units

Offices for rent with available floors from 438sqmto 1903sqm, some of them with the possibility of private terraces depending on the floor. This is the Blue@ project, a newly constructed building. The configuration of the building provides bright open spaces and modern common areas that prioritize the welfare of its users. The building is located on Cristóbal de Moura street, in the 22@ North technological district and the main axis of the project to configure a green axis, making it an urban example to provide innovative solutions for energy transition. It has Leed Platinum, Well Platinum and WiredScored Platinum certificates. Occupancy ratio 1:7. Metro: L4 Selva de Mar. Bus: H14, B5, N11. Do not hesitate to contact us for further information and to arrange a visit.

Availability

Immediate

The information about any property is not binding to any offer or contract. Any verbal or written declaration made by aProperties with regards to the value or condition of the property should not be considered accurate or factual. The pictures make reference to some parts of the property at the times that they were taken. The areas, dimensions and distances that are given are approximate and should be checked by the client. The images are computer generated and are just an approximate indication of the real appearance of the property; these may change at any time. The information with regards to the property may also change at any time.