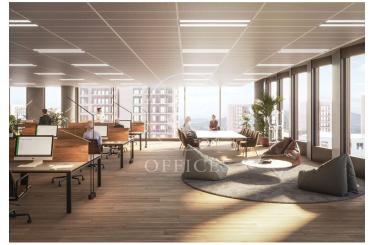

## Price from 8,760 € | Surface 438 m<sup>2</sup> - 1903 m<sup>2</sup> | 10 Units

Offices for rent with available floors from 438sqmto 1903sqm, some of them with the possibility of private terraces depending on the floor. This is the Blue@ project, a newly constructed building. The configuration of the building provides bright open spaces and modern common areas that prioritize the welfare of its users. The building is located on Cristóbal de Moura street, in the 22@ North technological district and the main axis of the project to configure a green axis, making it an urban example to provide innovative solutions for energy transition. It has Leed Platinum, Well Platinum and WiredScored Platinum certificates. Occupancy ratio 1:7. Metro: L4 Selva de Mar. Bus: H14, B5, N11. Do not hesitate to contact us for further information and to arrange a visit.

Availability

Immediate

The information about any property is not binding to any offer or contract. Any verbal or written declaration made by aProperties with regards to the value or condition of the property should not be considered accurate or factual. The pictures make reference to some parts of the property at the times that they were taken. The areas, dimensions and distances that are given are approximate and should be checked by the client. The images are computer generated and are just an approximate indication of the real appearance of the property; these may change at any time. The information with regards to the property may also change at any time.