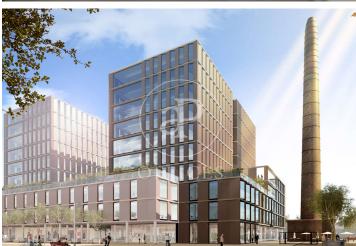

## Price from 8,760 € | Surface 438 m<sup>2</sup> - 1903 m<sup>2</sup> | 10 Units

Offices for rent with available floors from 438sqmto 1903sqm, some of them with the possibility of private terraces depending on the floor. This is the Blue@ project, a newly constructed building. The configuration of the building provides bright open spaces and modern common areas that prioritize the welfare of its users. The building is located on Cristóbal de Moura street, in the 22@ North technological district and the main axis of the project to configure a green axis, making it an urban example to provide innovative solutions for energy transition. It has Leed Platinum, Well Platinum and WiredScored Platinum certificates. Occupancy ratio 1:7. Metro: L4 Selva de Mar. Bus: H14, B5, N11. Do not hesitate to contact us for further information and to arrange a visit.

Availability

Immediate

The information about any property is not binding to any offer or contract. Any verbal or written declaration made by aProperties with regards to the value or condition of the property should not be considered accurate or factual. The pictures make reference to some parts of the property at the times that they were taken. The areas, dimensions and distances that are given are approximate and should be checked by the client. The images are computer generated and are just an approximate indication of the real appearance of the property; these may change at any time. The information with regards to the property may also change at any time.