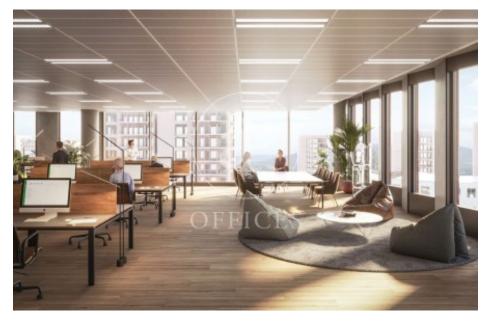

## Price from 8,760 € | Surface 438 m<sup>2</sup> - 1903 m<sup>2</sup> | 10 Units

Offices for rent with available floors from 438sqmto 1903sqm, some of them with the possibility of private terraces depending on the floor. This is the Blue@ project, a newly constructed building. The configuration of the building provides bright open spaces and modern common areas that prioritize the welfare of its users. The building is located on Cristóbal de Moura street, in the 22@ North technological district and the main axis of the project to configure a green axis, making it an urban example to provide innovative solutions for energy transition. It has Leed Platinum, Well Platinum and WiredScored Platinum certificates. Occupancy ratio 1:7. Metro: L4 Selva de Mar. Bus: H14, B5, N11. Do not hesitate to contact us for further information and to arrange a visit.

Availability

Immediate

The information about any property is not binding to any offer or contract. Any verbal or written declaration made by aProperties with regards to the value or condition of the property should not be considered accurate or factual. The pictures make reference to some parts of the property at the times that they were taken. The areas, dimensions and distances that are given are approximate and should be checked by the client. The images are computer generated and are just an approximate indication of the real appearance of the property; these may change at any time. The information with regards to the property may also change at any time.