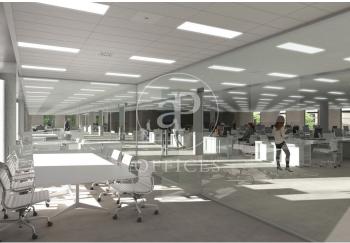

## Price from 8,760 € | Surface 438 m<sup>2</sup> - 1903 m<sup>2</sup> | 10 Units

Offices for rent with available floors from 438sqmto 1903sqm, some of them with the possibility of private terraces depending on the floor. This is the Blue@ project, a newly constructed building. The configuration of the building provides bright open spaces and modern common areas that prioritize the welfare of its users. The building is located on Cristóbal de Moura street, in the 22@ North technological district and the main axis of the project to configure a green axis, making it an urban example to provide innovative solutions for energy transition. It has Leed Platinum, Well Platinum and WiredScored Platinum certificates. Occupancy ratio 1:7. Metro: L4 Selva de Mar. Bus: H14, B5, N11. Do not hesitate to contact us for further information and to arrange a visit.

Availability

Immediate

The information about any property is not binding to any offer or contract. Any verbal or written declaration made by aProperties with regards to the value or condition of the property should not be considered accurate or factual. The pictures make reference to some parts of the property at the times that they were taken. The areas, dimensions and distances that are given are approximate and should be checked by the client. The images are computer generated and are just an approximate indication of the real appearance of the property; these may change at any time. The information with regards to the property may also change at any time.