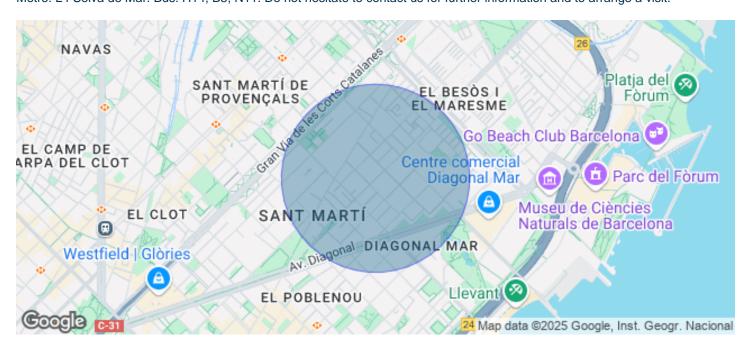

## Price from 8,760 € | Surface 438 m<sup>2</sup> - 1903 m<sup>2</sup> | 10 Units

Offices for rent with available floors from 438sqmto 1903sqm, some of them with the possibility of private terraces depending on the floor. This is the Blue@ project, a newly constructed building. The configuration of the building provides bright open spaces and modern common areas that prioritize the welfare of its users. The building is located on Cristóbal de Moura street, in the 22@ North technological district and the main axis of the project to configure a green axis, making it an urban example to provide innovative solutions for energy transition. It has Leed Platinum, Well Platinum and WiredScored Platinum certificates. Occupancy ratio 1:7. Metro: L4 Selva de Mar. Bus: H14, B5, N11. Do not hesitate to contact us for further information and to arrange a visit.