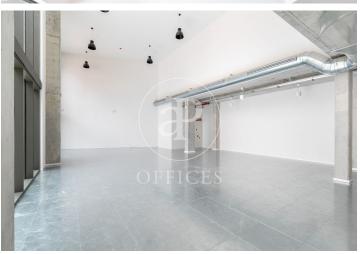

## Price from 6,298 € | Surface 268 m<sup>2</sup> - 1170 m<sup>2</sup> | 7 Units

Office for rent in Zamora street, Green Business District In the 22@ business district, offices available for rent, in a new generation business campus. The complex, which stands out for its green areas, consists of 3 contemporary buildings of 7 and 5 floors, with a total of 14.266sqm. Inside, the buildings are distributed in diaphanous and flexible, available as work surfaces that adapt to current needs, looking for flexible and multipurpose environments capable of responding to different structures. Glazed facade, which becomes a permeable membrane that connects what happens inside with what happens outside, integrating the spaces. Will obtain LEED certifications It has a variety of common areas and services, encouraging social interaction and a healthy lifestyle: private and communal terraces, changing rooms, lactation room, etc. It has private parking spaces + motorcycles + bicycles. Concierge service and a comfortable waiting room. Access control system and 24-hour security. The offices have a hot/cold air conditioning system, ventilation and air quality system, fire detection, modular registrable false ceiling, LED lighting, raised technical floor. Very well connected: L1, L4 Several urban and night lines Avenida Meridiana, Ronda Litoral 25 min. Translated with www. [...]