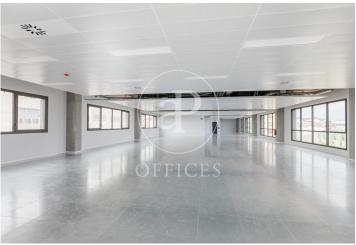

## Price from 6,298 € | Surface 268 m<sup>2</sup> - 1170 m<sup>2</sup> | 7 Units

Office for rent in Zamora street, Green Business District In the 22@ business district, offices available for rent, in a new generation business campus. The complex, which stands out for its green areas, consists of 3 contemporary buildings of 7 and 5 floors, with a total of 14.266sqm. Inside, the buildings are distributed in diaphanous and flexible, available as work surfaces that adapt to current needs, looking for flexible and multipurpose environments capable of responding to different structures. Glazed facade, which becomes a permeable membrane that connects what happens inside with what happens outside, integrating the spaces. Will obtain LEED certifications It has a variety of common areas and services, encouraging social interaction and a healthy lifestyle: private and communal terraces, changing rooms, lactation room, etc. It has private parking spaces + motorcycles + bicycles. Concierge service and a comfortable waiting room. Access control system and 24-hour security. The offices have a hot/cold air conditioning system, ventilation and air quality system, fire detection, modular registrable false ceiling, LED lighting, raised technical floor. Very well connected: L1, L4 Several urban and night lines Avenida Meridiana, Ronda Litoral 25 min. Translated with www. [...]