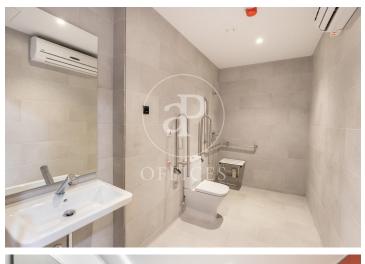

## Price from 6,298 € | Surface 268 m<sup>2</sup> - 1170 m<sup>2</sup> | 7 Units

Office for rent in Zamora street, Green Business District In the 22@ business district, offices available for rent, in a new generation business campus. The complex, which stands out for its green areas, consists of 3 contemporary buildings of 7 and 5 floors, with a total of 14.266sqm. Inside, the buildings are distributed in diaphanous and flexible, available as work surfaces that adapt to current needs, looking for flexible and multipurpose environments capable of responding to different structures. Glazed facade, which becomes a permeable membrane that connects what happens inside with what happens outside, integrating the spaces. Will obtain LEED certifications It has a variety of common areas and services, encouraging social interaction and a healthy lifestyle: private and communal terraces, changing rooms, lactation room, etc. It has private parking spaces + motorcycles + bicycles. Concierge service and a comfortable waiting room. Access control system and 24-hour security. The offices have a hot/cold air conditioning system, ventilation and air quality system, fire detection, modular registrable false ceiling, LED lighting, raised technical floor. Very well connected: L1, L4 Several urban and night lines Avenida Meridiana, Ronda Litoral 25 min. Translated with www. [...]