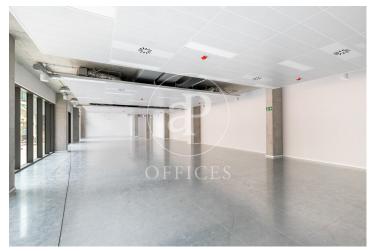

## Price from 6,298 € | Surface 268 m<sup>2</sup> - 1170 m<sup>2</sup> | 7 Units

Office for rent in Zamora street, Green Business District In the 22@ business district, offices available for rent, in a new generation business campus. The complex, which stands out for its green areas, consists of 3 contemporary buildings of 7 and 5 floors, with a total of 14.266sqm. Inside, the buildings are distributed in diaphanous and flexible, available as work surfaces that adapt to current needs, looking for flexible and multipurpose environments capable of responding to different structures. Glazed facade, which becomes a permeable membrane that connects what happens inside with what happens outside, integrating the spaces. Will obtain LEED certifications It has a variety of common areas and services, encouraging social interaction and a healthy lifestyle: private and communal terraces, changing rooms, lactation room, etc. It has private parking spaces + motorcycles + bicycles. Concierge service and a comfortable waiting room. Access control system and 24-hour security. The offices have a hot/cold air conditioning system, ventilation and air quality system, fire detection, modular registrable false ceiling, LED lighting, raised technical floor. Very well connected: L1, L4 Several urban and night lines Avenida Meridiana, Ronda Litoral 25 min. Translated with www. [...]