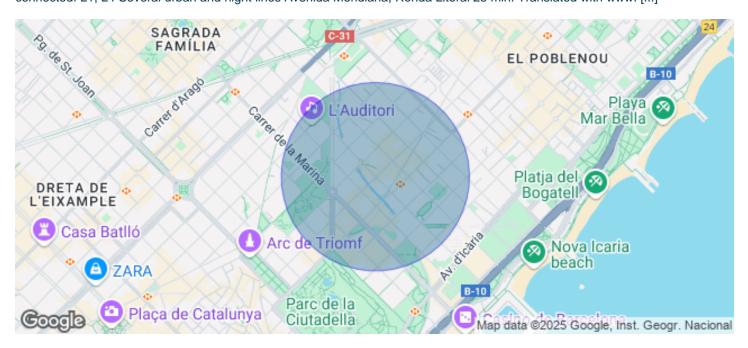

## Price from 6,298 € | Surface 268 m<sup>2</sup> - 1170 m<sup>2</sup> | 7 Units

Office for rent in Zamora street, Green Business District In the 22@ business district, offices available for rent, in a new generation business campus. The complex, which stands out for its green areas, consists of 3 contemporary buildings of 7 and 5 floors, with a total of 14.266sqm. Inside, the buildings are distributed in diaphanous and flexible, available as work surfaces that adapt to current needs, looking for flexible and multipurpose environments capable of responding to different structures. Glazed facade, which becomes a permeable membrane that connects what happens inside with what happens outside, integrating the spaces. Will obtain LEED certifications It has a variety of common areas and services, encouraging social interaction and a healthy lifestyle: private and communal terraces, changing rooms, lactation room, etc. It has private parking spaces + motorcycles + bicycles. Concierge service and a comfortable waiting room. Access control system and 24-hour security. The offices have a hot/cold air conditioning system, ventilation and air quality system, fire detection, modular registrable false ceiling, LED lighting, raised technical floor. Very well connected: L1, L4 Several urban and night lines Avenida Meridiana, Ronda Litoral 25 min. Translated with www. [...]