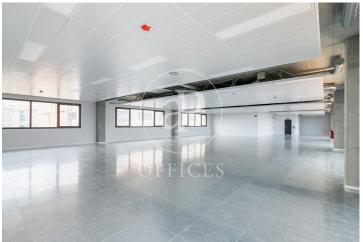

## Price from 6,298 € | Surface 268 m<sup>2</sup> - 1170 m<sup>2</sup> | 7 Units

Office for rent in Zamora street, Green Business District In the 22@ business district, offices available for rent, in a new generation business campus. The complex, which stands out for its green areas, consists of 3 contemporary buildings of 7 and 5 floors, with a total of 14.266sqm. Inside, the buildings are distributed in diaphanous and flexible, available as work surfaces that adapt to current needs, looking for flexible and multipurpose environments capable of responding to different structures. Glazed facade, which becomes a permeable membrane that connects what happens inside with what happens outside, integrating the spaces. Will obtain LEED certifications It has a variety of common areas and services, encouraging social interaction and a healthy lifestyle: private and communal terraces, changing rooms, lactation room, etc. It has private parking spaces + motorcycles + bicycles. Concierge service and a comfortable waiting room. Access control system and 24-hour security. The offices have a hot/cold air conditioning system, ventilation and air quality system, fire detection, modular registrable false ceiling, LED lighting, raised technical floor. Very well connected: L1, L4 Several urban and night lines Avenida Meridiana, Ronda Litoral 25 min. Translated with www. [...]