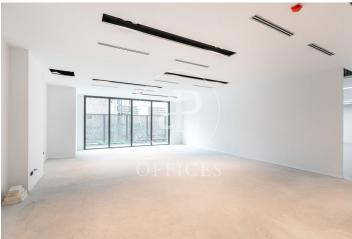

## Price from 6,298 € | Surface 268 m<sup>2</sup> - 1170 m<sup>2</sup> | 7 Units

Office for rent in Zamora street, Green Business District In the 22@ business district, offices available for rent, in a new generation business campus. The complex, which stands out for its green areas, consists of 3 contemporary buildings of 7 and 5 floors, with a total of 14.266sqm. Inside, the buildings are distributed in diaphanous and flexible, available as work surfaces that adapt to current needs, looking for flexible and multipurpose environments capable of responding to different structures. Glazed facade, which becomes a permeable membrane that connects what happens inside with what happens outside, integrating the spaces. Will obtain LEED certifications It has a variety of common areas and services, encouraging social interaction and a healthy lifestyle: private and communal terraces, changing rooms, lactation room, etc. It has private parking spaces + motorcycles + bicycles. Concierge service and a comfortable waiting room. Access control system and 24-hour security. The offices have a hot/cold air conditioning system, ventilation and air quality system, fire detection, modular registrable false ceiling, LED lighting, raised technical floor. Very well connected: L1, L4 Several urban and night lines Avenida Meridiana, Ronda Litoral 25 min. Translated with www. [...]