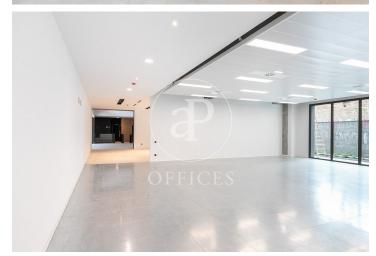

## Price from 6,298 € | Surface 268 m<sup>2</sup> - 1170 m<sup>2</sup> | 7 Units

Office for rent in Zamora street, Green Business District In the 22@ business district, offices available for rent, in a new generation business campus. The complex, which stands out for its green areas, consists of 3 contemporary buildings of 7 and 5 floors, with a total of 14.266sqm. Inside, the buildings are distributed in diaphanous and flexible, available as work surfaces that adapt to current needs, looking for flexible and multipurpose environments capable of responding to different structures. Glazed facade, which becomes a permeable membrane that connects what happens inside with what happens outside, integrating the spaces. Will obtain LEED certifications It has a variety of common areas and services, encouraging social interaction and a healthy lifestyle: private and communal terraces, changing rooms, lactation room, etc. It has private parking spaces + motorcycles + bicycles. Concierge service and a comfortable waiting room. Access control system and 24-hour security. The offices have a hot/cold air conditioning system, ventilation and air quality system, fire detection, modular registrable false ceiling, LED lighting, raised technical floor. Very well connected: L1, L4 Several urban and night lines Avenida Meridiana, Ronda Litoral 25 min. Translated with www. [...]