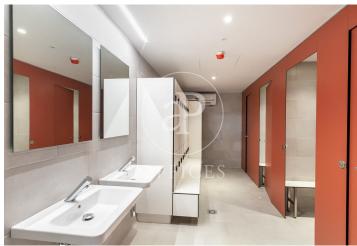

## Price from 6,298 € | Surface 268 m<sup>2</sup> - 1170 m<sup>2</sup> | 7 Units

Office for rent in Zamora street, Green Business District In the 22@ business district, offices available for rent, in a new generation business campus. The complex, which stands out for its green areas, consists of 3 contemporary buildings of 7 and 5 floors, with a total of 14.266sqm. Inside, the buildings are distributed in diaphanous and flexible, available as work surfaces that adapt to current needs, looking for flexible and multipurpose environments capable of responding to different structures. Glazed facade, which becomes a permeable membrane that connects what happens inside with what happens outside, integrating the spaces. Will obtain LEED certifications It has a variety of common areas and services, encouraging social interaction and a healthy lifestyle: private and communal terraces, changing rooms, lactation room, etc. It has private parking spaces + motorcycles + bicycles. Concierge service and a comfortable waiting room. Access control system and 24-hour security. The offices have a hot/cold air conditioning system, ventilation and air quality system, fire detection, modular registrable false ceiling, LED lighting, raised technical floor. Very well connected: L1, L4 Several urban and night lines Avenida Meridiana, Ronda Litoral 25 min. Translated with www. [...]