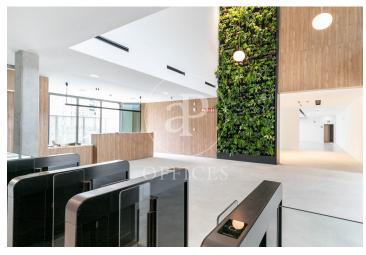

## Price from 6,298 € | Surface 268 m<sup>2</sup> - 1170 m<sup>2</sup> | 7 Units

Office for rent in Zamora street, Green Business District In the 22@ business district, offices available for rent, in a new generation business campus. The complex, which stands out for its green areas, consists of 3 contemporary buildings of 7 and 5 floors, with a total of 14.266sqm. Inside, the buildings are distributed in diaphanous and flexible, available as work surfaces that adapt to current needs, looking for flexible and multipurpose environments capable of responding to different structures. Glazed facade, which becomes a permeable membrane that connects what happens inside with what happens outside, integrating the spaces. Will obtain LEED certifications It has a variety of common areas and services, encouraging social interaction and a healthy lifestyle: private and communal terraces, changing rooms, lactation room, etc. It has private parking spaces + motorcycles + bicycles. Concierge service and a comfortable waiting room. Access control system and 24-hour security. The offices have a hot/cold air conditioning system, ventilation and air quality system, fire detection, modular registrable false ceiling, LED lighting, raised technical floor. Very well connected: L1, L4 Several urban and night lines Avenida Meridiana, Ronda Litoral 25 min. Translated with www. [...]