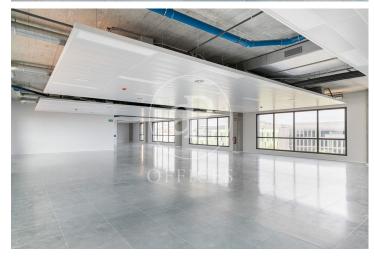

## Price from 6,298 € | Surface 268 m<sup>2</sup> - 1170 m<sup>2</sup> | 7 Units

Office for rent in Zamora street, Green Business District In the 22@ business district, offices available for rent, in a new generation business campus. The complex, which stands out for its green areas, consists of 3 contemporary buildings of 7 and 5 floors, with a total of 14.266sqm. Inside, the buildings are distributed in diaphanous and flexible, available as work surfaces that adapt to current needs, looking for flexible and multipurpose environments capable of responding to different structures. Glazed facade, which becomes a permeable membrane that connects what happens inside with what happens outside, integrating the spaces. Will obtain LEED certifications It has a variety of common areas and services, encouraging social interaction and a healthy lifestyle: private and communal terraces, changing rooms, lactation room, etc. It has private parking spaces + motorcycles + bicycles. Concierge service and a comfortable waiting room. Access control system and 24-hour security. The offices have a hot/cold air conditioning system, ventilation and air quality system, fire detection, modular registrable false ceiling, LED lighting, raised technical floor. Very well connected: L1, L4 Several urban and night lines Avenida Meridiana, Ronda Litoral 25 min. Translated with www. [...]