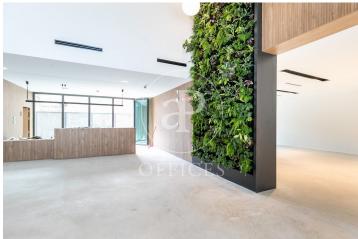

## Price from 6,298 € | Surface 268 m<sup>2</sup> - 1170 m<sup>2</sup> | 7 Units

Office for rent in Zamora street, Green Business District In the 22@ business district, offices available for rent, in a new generation business campus. The complex, which stands out for its green areas, consists of 3 contemporary buildings of 7 and 5 floors, with a total of 14.266sqm. Inside, the buildings are distributed in diaphanous and flexible, available as work surfaces that adapt to current needs, looking for flexible and multipurpose environments capable of responding to different structures. Glazed facade, which becomes a permeable membrane that connects what happens inside with what happens outside, integrating the spaces. Will obtain LEED certifications It has a variety of common areas and services, encouraging social interaction and a healthy lifestyle: private and communal terraces, changing rooms, lactation room, etc. It has private parking spaces + motorcycles + bicycles. Concierge service and a comfortable waiting room. Access control system and 24-hour security. The offices have a hot/cold air conditioning system, ventilation and air quality system, fire detection, modular registrable false ceiling, LED lighting, raised technical floor. Very well connected: L1, L4 Several urban and night lines Avenida Meridiana, Ronda Litoral 25 min. Translated with www. [...]