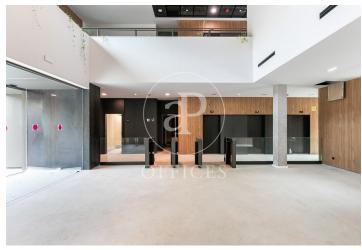

## Price from 6,298 € | Surface 268 m<sup>2</sup> - 1170 m<sup>2</sup> | 7 Units

Office for rent in Zamora street, Green Business District In the 22@ business district, offices available for rent, in a new generation business campus. The complex, which stands out for its green areas, consists of 3 contemporary buildings of 7 and 5 floors, with a total of 14.266sqm. Inside, the buildings are distributed in diaphanous and flexible, available as work surfaces that adapt to current needs, looking for flexible and multipurpose environments capable of responding to different structures. Glazed facade, which becomes a permeable membrane that connects what happens inside with what happens outside, integrating the spaces. Will obtain LEED certifications It has a variety of common areas and services, encouraging social interaction and a healthy lifestyle: private and communal terraces, changing rooms, lactation room, etc. It has private parking spaces + motorcycles + bicycles. Concierge service and a comfortable waiting room. Access control system and 24-hour security. The offices have a hot/cold air conditioning system, ventilation and air quality system, fire detection, modular registrable false ceiling, LED lighting, raised technical floor. Very well connected: L1, L4 Several urban and night lines Avenida Meridiana, Ronda Litoral 25 min. Translated with www. [...]