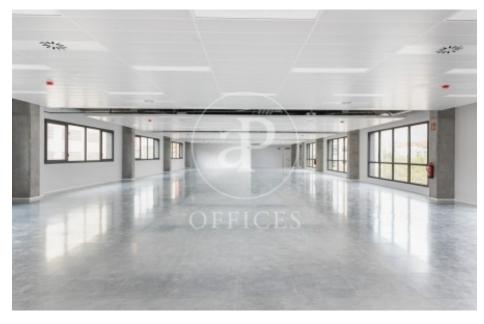

## Price from 6,298 € | Surface 268 m<sup>2</sup> - 1170 m<sup>2</sup> | 7 Units

Office for rent in Zamora street, Green Business District In the 22@ business district, offices available for rent, in a new generation business campus. The complex, which stands out for its green areas, consists of 3 contemporary buildings of 7 and 5 floors, with a total of 14.266sqm. Inside, the buildings are distributed in diaphanous and flexible, available as work surfaces that adapt to current needs, looking for flexible and multipurpose environments capable of responding to different structures. Glazed facade, which becomes a permeable membrane that connects what happens inside with what happens outside, integrating the spaces. Will obtain LEED certifications It has a variety of common areas and services, encouraging social interaction and a healthy lifestyle: private and communal terraces, changing rooms, lactation room, etc. It has private parking spaces + motorcycles + bicycles. Concierge service and a comfortable waiting room. Access control system and 24-hour security. The offices have a hot/cold air conditioning system, ventilation and air quality system, fire detection, modular registrable false ceiling, LED lighting, raised technical floor. Very well connected: L1, L4 Several urban and night lines Avenida Meridiana, Ronda Litoral 25 min. Translated with www. [...]