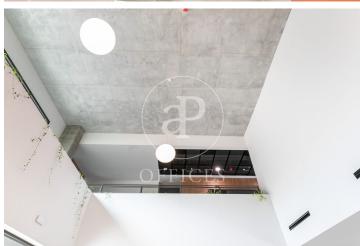

## Price from 6,298 € | Surface 268 m<sup>2</sup> - 1170 m<sup>2</sup> | 7 Units

Office for rent in Zamora street, Green Business District In the 22@ business district, offices available for rent, in a new generation business campus. The complex, which stands out for its green areas, consists of 3 contemporary buildings of 7 and 5 floors, with a total of 14.266sqm. Inside, the buildings are distributed in diaphanous and flexible, available as work surfaces that adapt to current needs, looking for flexible and multipurpose environments capable of responding to different structures. Glazed facade, which becomes a permeable membrane that connects what happens inside with what happens outside, integrating the spaces. Will obtain LEED certifications It has a variety of common areas and services, encouraging social interaction and a healthy lifestyle: private and communal terraces, changing rooms, lactation room, etc. It has private parking spaces + motorcycles + bicycles. Concierge service and a comfortable waiting room. Access control system and 24-hour security. The offices have a hot/cold air conditioning system, ventilation and air quality system, fire detection, modular registrable false ceiling, LED lighting, raised technical floor. Very well connected: L1, L4 Several urban and night lines Avenida Meridiana, Ronda Litoral 25 min. Translated with www. [...]