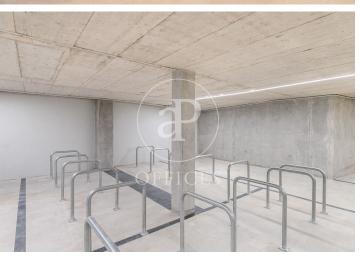

## Price from 6,298 € | Surface 268 m<sup>2</sup> - 1170 m<sup>2</sup> | 7 Units

Office for rent in Zamora street, Green Business District In the 22@ business district, offices available for rent, in a new generation business campus. The complex, which stands out for its green areas, consists of 3 contemporary buildings of 7 and 5 floors, with a total of 14.266sqm. Inside, the buildings are distributed in diaphanous and flexible, available as work surfaces that adapt to current needs, looking for flexible and multipurpose environments capable of responding to different structures. Glazed facade, which becomes a permeable membrane that connects what happens inside with what happens outside, integrating the spaces. Will obtain LEED certifications It has a variety of common areas and services, encouraging social interaction and a healthy lifestyle: private and communal terraces, changing rooms, lactation room, etc. It has private parking spaces + motorcycles + bicycles. Concierge service and a comfortable waiting room. Access control system and 24-hour security. The offices have a hot/cold air conditioning system, ventilation and air quality system, fire detection, modular registrable false ceiling, LED lighting, raised technical floor. Very well connected: L1, L4 Several urban and night lines Avenida Meridiana, Ronda Litoral 25 min. Translated with www. [...]