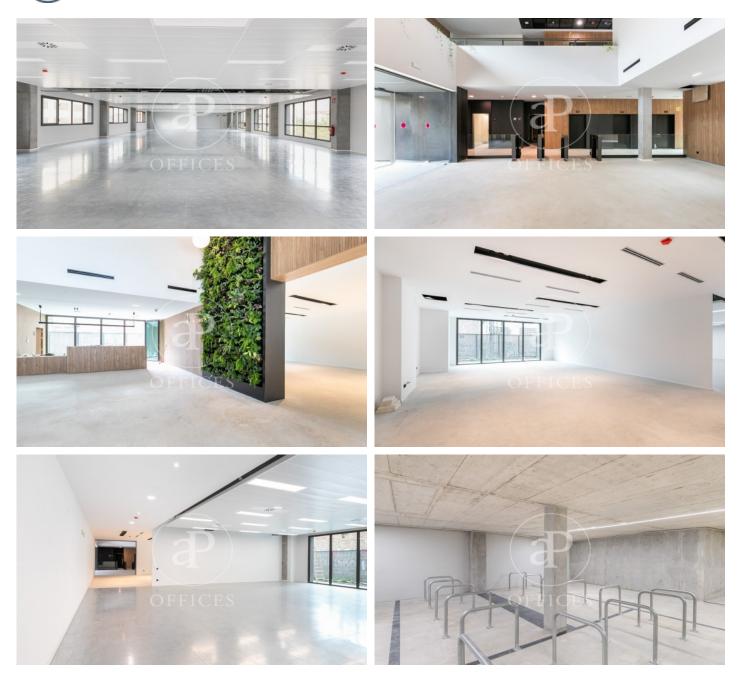

#### 6,298 € | 790 m<sup>2</sup> | 23 €/m<sup>2</sup> | IBI a consultar | Charges a consultar

Office for rent in Zamora street, Green Business District In the 22@ business district, offices available for rent, in a new generation business campus. The complex, which stands out for its green areas, consists of 3 contemporary buildings of 7 and 5 floors, with a total of 14.266sqm. Inside, the buildings are distributed in diaphanous and flexible, available as work surfaces that adapt to current needs, looking for flexible and multipurpose environments capable of responding to different structures. Glazed facade, which becomes a permeable membrane that connects what happens inside with what happens outside, integrating the spaces. Will obtain LEED certifications It has a variety of common areas and services, encouraging social interaction and a healthy lifestyle: private and communal terraces, changing rooms, lactation room, etc. It has private parking spaces + motorcycles + bicycles. Concierge service and a comfortable waiting room. Access control system and 24-hour security. The offices have a hot/cold air conditioning system, ventilation and air quality system, fire detection, modular registrable false ceiling, LED lighting, raised technical floor. Very well connected: L1, L4 Several urban and night lines Avenida Meridiana, Ronda Litoral 25 min. Translated with www. [...]