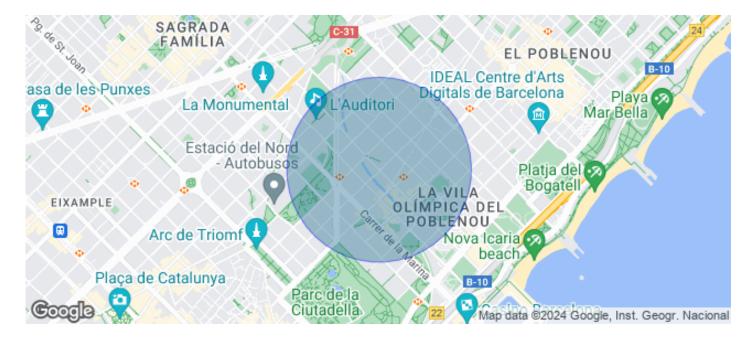

# Barcelona / 22@

- Security
- Concierge
- V A/C
- Heating
- Parking
- ✓ Condition: New

#### 6,298 € | 790 m<sup>2</sup> | 23 €/m<sup>2</sup> | IBI a consultar | Charges a consultar

Office for rent in Zamora street, Green Business District In the 22@ business district, offices available for rent, in a new generation business campus. The complex, which stands out for its green areas, consists of 3 contemporary buildings of 7 and 5 floors, with a total of 14.266sqm. Inside, the buildings are distributed in diaphanous and flexible, available as work surfaces that adapt to current needs, looking for flexible and multipurpose environments capable of responding to different structures. Glazed facade, which becomes a permeable membrane that connects what happens inside with what happens outside, integrating the spaces. Will obtain LEED certifications It has a variety of common areas and services, encouraging social interaction and a healthy lifestyle: private and communal terraces, changing rooms, lactation room, etc. It has private parking spaces + motorcycles + bicycles. Concierge service and a comfortable waiting room. Access control system and 24-hour security. The offices have a hot/cold air conditioning system, ventilation and air quality system, fire detection, modular registrable false ceiling, LED lighting, raised technical floor. Very well connected: L1, L4 Several urban and night lines Avenida Meridiana, Ronda Litoral 25 min. Translated with www. [...]