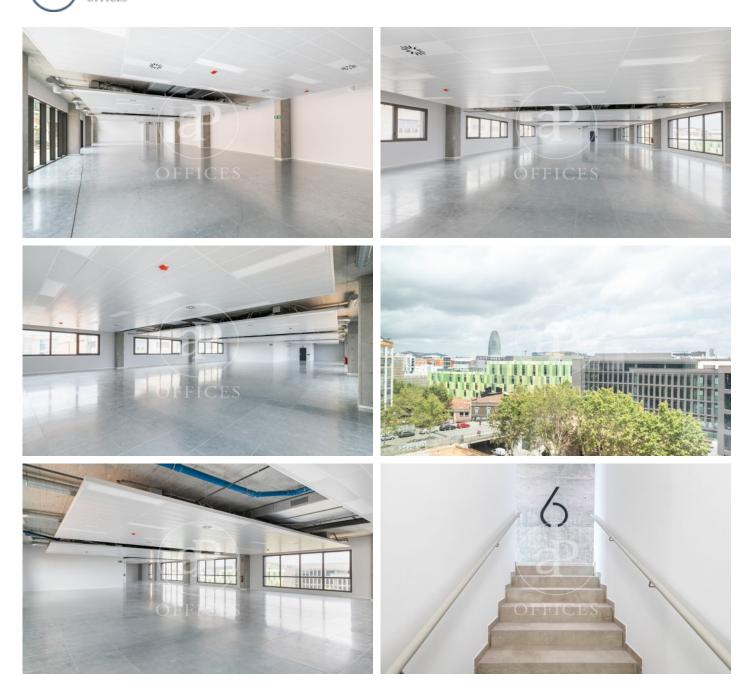

# Barcelona / 22@

- Security
- Concierge
- V A/C
- Heating
- Parking
- ✓ Condition: New

#### 6,298 € | 790 m<sup>2</sup> | 23 €/m<sup>2</sup> | IBI a consultar | Charges a consultar

Office for rent in Zamora street, Green Business District In the 22@ business district, offices available for rent, in a new generation business campus. The complex, which stands out for its green areas, consists of 3 contemporary buildings of 7 and 5 floors, with a total of 14.266sqm. Inside, the buildings are distributed in diaphanous and flexible, available as work surfaces that adapt to current needs, looking for flexible and multipurpose environments capable of responding to different structures. Glazed facade, which becomes a permeable membrane that connects what happens inside with what happens outside, integrating the spaces. Will obtain LEED certifications It has a variety of common areas and services, encouraging social interaction and a healthy lifestyle: private and communal terraces, changing rooms, lactation room, etc. It has private parking spaces + motorcycles + bicycles. Concierge service and a comfortable waiting room. Access control system and 24-hour security. The offices have a hot/cold air conditioning system, ventilation and air quality system, fire detection, modular registrable false ceiling, LED lighting, raised technical floor. Very well connected: L1, L4 Several urban and night lines Avenida Meridiana, Ronda Litoral 25 min. Translated with www. [...]