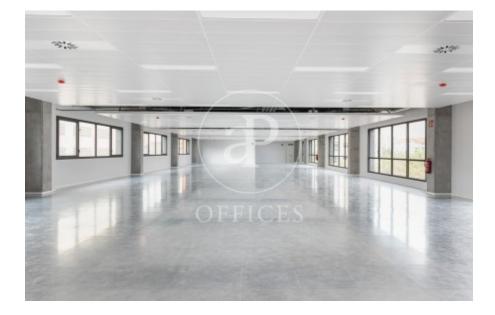

#### 6,298 € | 790 m<sup>2</sup> | 23 €/m<sup>2</sup> | IBI a consultar | Charges a consultar

Office for rent in Zamora street, Green Business District In the 22@ business district, offices available for rent, in a new generation business campus. The complex, which stands out for its green areas, consists of 3 contemporary buildings of 7 and 5 floors, with a total of 14.266sqm. Inside, the buildings are distributed in diaphanous and flexible, available as work surfaces that adapt to current needs, looking for flexible and multipurpose environments capable of responding to different structures. Glazed facade, which becomes a permeable membrane that connects what happens inside with what happens outside, integrating the spaces. Will obtain LEED certifications It has a variety of common areas and services, encouraging social interaction and a healthy lifestyle: private and communal terraces, changing rooms, lactation room, etc. It has private parking spaces + motorcycles + bicycles. Concierge service and a comfortable waiting room. Access control system and 24-hour security. The offices have a hot/cold air conditioning system, ventilation and air quality system, fire detection, modular registrable false ceiling, LED lighting, raised technical floor. Very well connected: L1, L4 Several urban and night lines Avenida Meridiana, Ronda Litoral 25 min. Translated with www. [...]