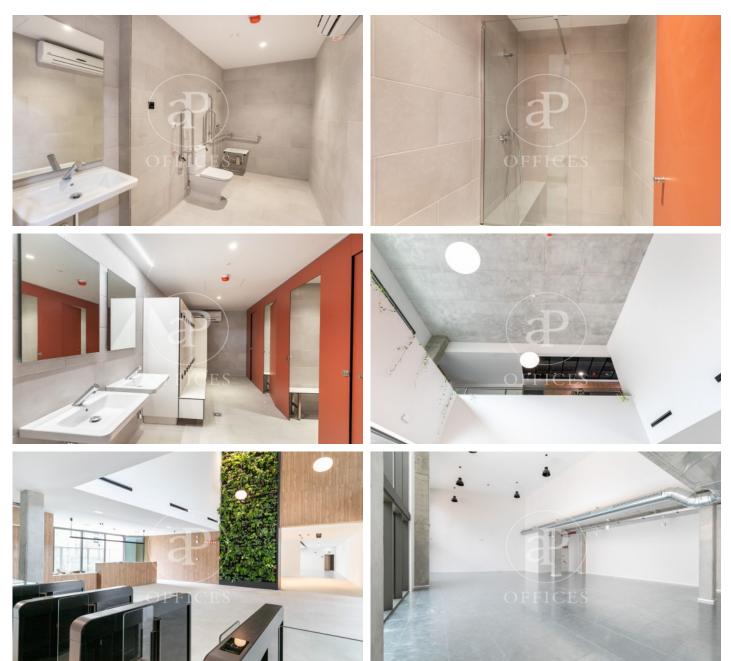

#### 6,298 € | 790 m<sup>2</sup> | 23 €/m<sup>2</sup> | IBI a consultar | Charges a consultar

Office for rent in Zamora street, Green Business District In the 22@ business district, offices available for rent, in a new generation business campus. The complex, which stands out for its green areas, consists of 3 contemporary buildings of 7 and 5 floors, with a total of 14.266sqm. Inside, the buildings are distributed in diaphanous and flexible, available as work surfaces that adapt to current needs, looking for flexible and multipurpose environments capable of responding to different structures. Glazed facade, which becomes a permeable membrane that connects what happens inside with what happens outside, integrating the spaces. Will obtain LEED certifications It has a variety of common areas and services, encouraging social interaction and a healthy lifestyle: private and communal terraces, changing rooms, lactation room, etc. It has private parking spaces + motorcycles + bicycles. Concierge service and a comfortable waiting room. Access control system and 24-hour security. The offices have a hot/cold air conditioning system, ventilation and air quality system, fire detection, modular registrable false ceiling, LED lighting, raised technical floor. Very well connected: L1, L4 Several urban and night lines Avenida Meridiana, Ronda Litoral 25 min. Translated with www. [...]