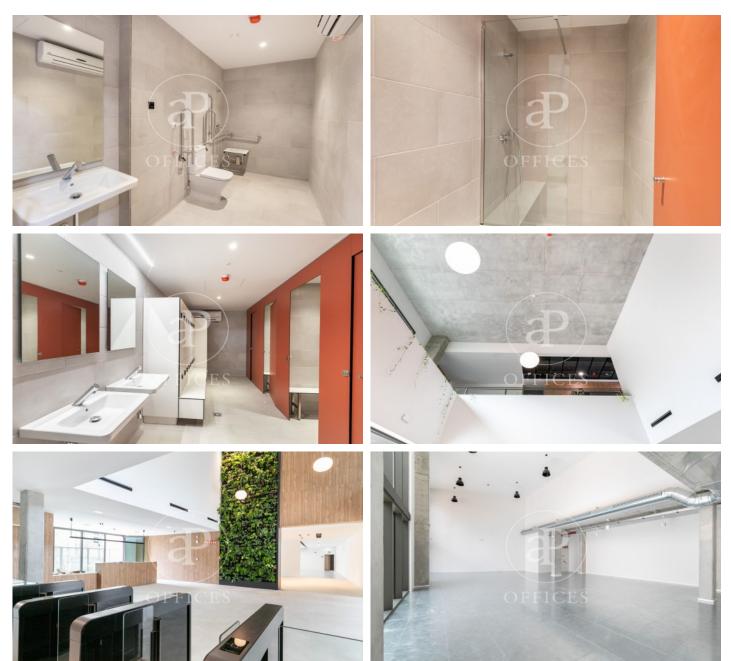

# 6,298 € | 700 m<sup>2</sup> | 23 €/m<sup>2</sup> | IBI a consultar | Charges a consultar

Office for rent in Zamora street, Green Business District In the 22@ business district, offices available for rent, in a new generation business campus. The complex, which stands out for its green areas, consists of 3 contemporary buildings of 7 and 5 floors, with a total of 14.266sqm. Inside, the buildings are distributed in diaphanous and flexible, available as work surfaces that adapt to current needs, looking for flexible and multipurpose environments capable of responding to different structures. Glazed facade, which becomes a permeable membrane that connects what happens inside with what happens outside, integrating the spaces. Will obtain LEED certifications It has a variety of common areas and services, encouraging social interaction and a healthy lifestyle: private and communal terraces, changing rooms, lactation room, etc. It has private parking spaces + motorcycles + bicycles. Concierge service and a comfortable waiting room. Access control system and 24-hour security. The offices have a hot/cold air conditioning system, ventilation and air quality system, fire detection, modular registrable false ceiling, LED lighting, raised technical floor. Very well connected: L1, L4 Several urban and night lines Avenida Meridiana, Ronda Litoral 25 min. Translated with www. [...]