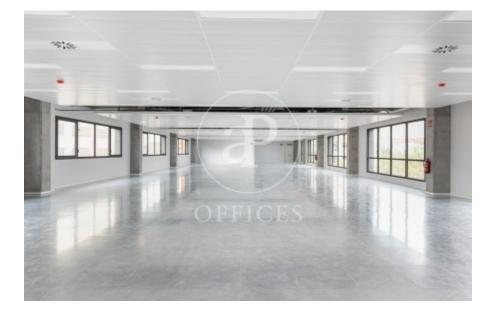

# 6,298 € | 700 m<sup>2</sup> | 23 €/m<sup>2</sup> | IBI a consultar | Charges a consultar

Office for rent in Zamora street, Green Business District In the 22@ business district, offices available for rent, in a new generation business campus. The complex, which stands out for its green areas, consists of 3 contemporary buildings of 7 and 5 floors, with a total of 14.266sqm. Inside, the buildings are distributed in diaphanous and flexible, available as work surfaces that adapt to current needs, looking for flexible and multipurpose environments capable of responding to different structures. Glazed facade, which becomes a permeable membrane that connects what happens inside with what happens outside, integrating the spaces. Will obtain LEED certifications It has a variety of common areas and services, encouraging social interaction and a healthy lifestyle: private and communal terraces, changing rooms, lactation room, etc. It has private parking spaces + motorcycles + bicycles. Concierge service and a comfortable waiting room. Access control system and 24-hour security. The offices have a hot/cold air conditioning system, ventilation and air quality system, fire detection, modular registrable false ceiling, LED lighting, raised technical floor. Very well connected: L1, L4 Several urban and night lines Avenida Meridiana, Ronda Litoral 25 min. Translated with www. [...]