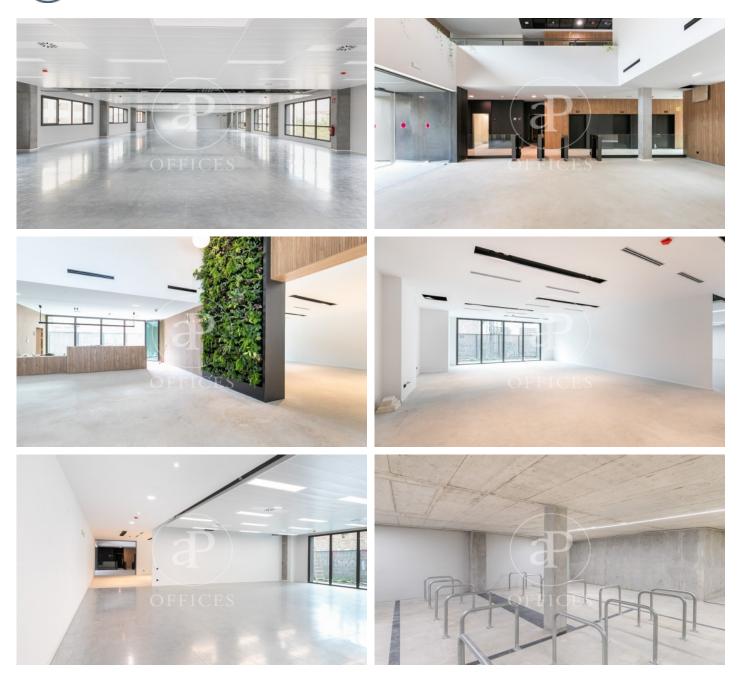

# 6,298 € | 700 m<sup>2</sup> | 23 €/m<sup>2</sup> | IBI a consultar | Charges a consultar

Office for rent in Zamora street, Green Business District In the 22@ business district, offices available for rent, in a new generation business campus. The complex, which stands out for its green areas, consists of 3 contemporary buildings of 7 and 5 floors, with a total of 14.266sqm. Inside, the buildings are distributed in diaphanous and flexible, available as work surfaces that adapt to current needs, looking for flexible and multipurpose environments capable of responding to different structures. Glazed facade, which becomes a permeable membrane that connects what happens inside with what happens outside, integrating the spaces. Will obtain LEED certifications It has a variety of common areas and services, encouraging social interaction and a healthy lifestyle: private and communal terraces, changing rooms, lactation room, etc. It has private parking spaces + motorcycles + bicycles. Concierge service and a comfortable waiting room. Access control system and 24-hour security. The offices have a hot/cold air conditioning system, ventilation and air quality system, fire detection, modular registrable false ceiling, LED lighting, raised technical floor. Very well connected: L1, L4 Several urban and night lines Avenida Meridiana, Ronda Litoral 25 min. Translated with www. [...]