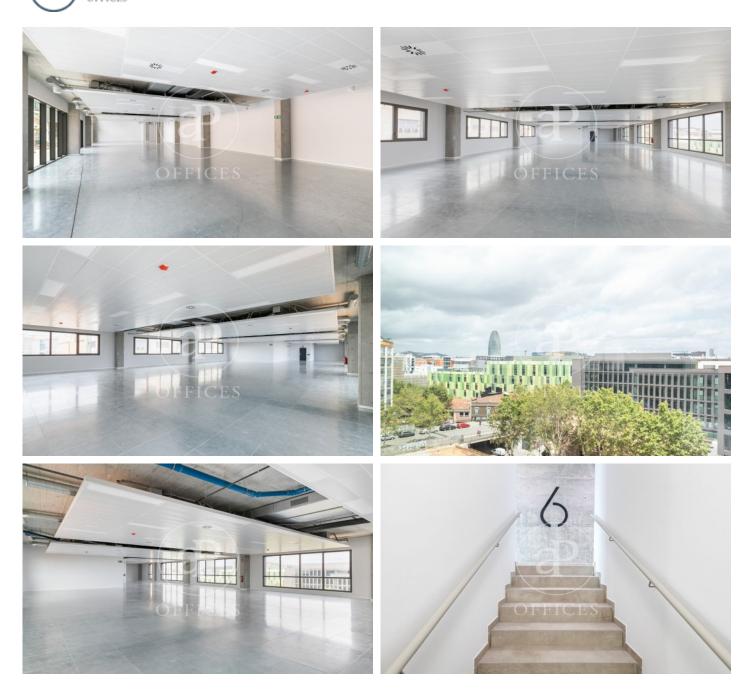

# 6,298 € | 700 m<sup>2</sup> | 23 €/m<sup>2</sup> | IBI a consultar | Charges a consultar

Office for rent in Zamora street, Green Business District In the 22@ business district, offices available for rent, in a new generation business campus. The complex, which stands out for its green areas, consists of 3 contemporary buildings of 7 and 5 floors, with a total of 14.266sqm. Inside, the buildings are distributed in diaphanous and flexible, available as work surfaces that adapt to current needs, looking for flexible and multipurpose environments capable of responding to different structures. Glazed facade, which becomes a permeable membrane that connects what happens inside with what happens outside, integrating the spaces. Will obtain LEED certifications It has a variety of common areas and services, encouraging social interaction and a healthy lifestyle: private and communal terraces, changing rooms, lactation room, etc. It has private parking spaces + motorcycles + bicycles. Concierge service and a comfortable waiting room. Access control system and 24-hour security. The offices have a hot/cold air conditioning system, ventilation and air quality system, fire detection, modular registrable false ceiling, LED lighting, raised technical floor. Very well connected: L1, L4 Several urban and night lines Avenida Meridiana, Ronda Litoral 25 min. Translated with www. [...]