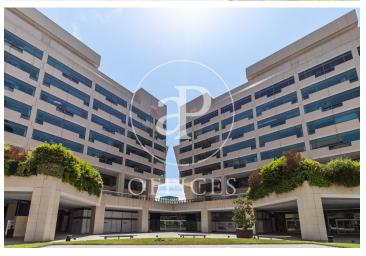

## 1,385 € | 1,291 m<sup>2</sup> | 25 €/m<sup>2</sup> | IBI incluido | Charges 6,59€/m2/mes

Offices available in one of the most emblematic complexes of Barcelona facing the sea with 40,000 sqm of offices and commercial premises, more than 70 companies and 2,700 workers. Totally open spaces with the possibility of modulating or dividing according to the needs of the tenant. Spectacular views of the Mediterranean Sea and natural light. The complex offers all kinds of services for companies and their workers (gyms, fitness club, congress center, restaurants, conference rooms, shops, hotels, pharmacies ...). Public transport: Bus: V11, 91, D20, H14, V13, N0, N6. Metro Drassanes (L3) and Paral-lel (L3 and L2). Bicing stop at the entrance of the complex. Taxi stand at the entrance of the complex. Private transportation: From Prat airport (15 minutes). From Estació de Sants or Fira Barcelona on Avenida Paral·lel (10 minutes). From the city center, via Vía Layetana (10 minutes). Voice and data preinstallation, recordable technical suspended ceiling, independent air conditioning in each module, fiber optic availability.