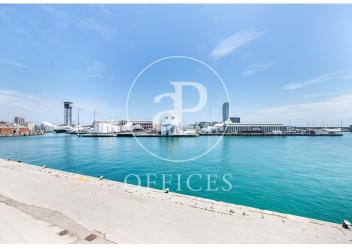

## 1,385 € | 1,291 m<sup>2</sup> | 25 €/m<sup>2</sup> | IBI incluido | Charges 6,59€/m2/mes

Offices available in one of the most emblematic complexes of Barcelona facing the sea with 40,000 sqm of offices and commercial premises, more than 70 companies and 2,700 workers. Totally open spaces with the possibility of modulating or dividing according to the needs of the tenant. Spectacular views of the Mediterranean Sea and natural light. The complex offers all kinds of services for companies and their workers (gyms, fitness club, congress center, restaurants, conference rooms, shops, hotels, pharmacies ...). Public transport: Bus: V11, 91, D20, H14, V13, N0, N6. Metro Drassanes (L3) and Paral-lel (L3 and L2). Bicing stop at the entrance of the complex. Taxi stand at the entrance of the complex. Private transportation: From Prat airport (15 minutes). From Estació de Sants or Fira Barcelona on Avenida Paral·lel (10 minutes). From the city center, via Vía Layetana (10 minutes). Voice and data preinstallation, recordable technical suspended ceiling, independent air conditioning in each module, fiber optic availability.