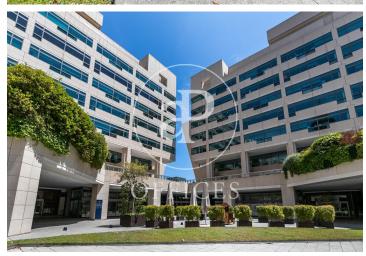

## 1,385 € | 1,291 m<sup>2</sup> | 25 €/m<sup>2</sup> | IBI incluido | Charges 6,59€/m2/mes

Offices available in one of the most emblematic complexes of Barcelona facing the sea with 40,000 sqm of offices and commercial premises, more than 70 companies and 2,700 workers. Totally open spaces with the possibility of modulating or dividing according to the needs of the tenant. Spectacular views of the Mediterranean Sea and natural light. The complex offers all kinds of services for companies and their workers (gyms, fitness club, congress center, restaurants, conference rooms, shops, hotels, pharmacies ...). Public transport: Bus: V11, 91, D20, H14, V13, N0, N6. Metro Drassanes (L3) and Paral-lel (L3 and L2). Bicing stop at the entrance of the complex. Taxi stand at the entrance of the complex. Private transportation: From Prat airport (15 minutes). From Estació de Sants or Fira Barcelona on Avenida Paral·lel (10 minutes). From the city center, via Vía Layetana (10 minutes). Voice and data preinstallation, recordable technical suspended ceiling, independent air conditioning in each module, fiber optic availability.