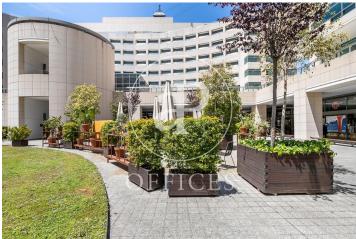

## 1,385 € | 1,291 m<sup>2</sup> | 25 €/m<sup>2</sup> | IBI incluido | Charges 6,59€/m2/mes

Offices available in one of the most emblematic complexes of Barcelona facing the sea with 40,000 sqm of offices and commercial premises, more than 70 companies and 2,700 workers. Totally open spaces with the possibility of modulating or dividing according to the needs of the tenant. Spectacular views of the Mediterranean Sea and natural light. The complex offers all kinds of services for companies and their workers (gyms, fitness club, congress center, restaurants, conference rooms, shops, hotels, pharmacies ...). Public transport: Bus: V11, 91, D20, H14, V13, N0, N6. Metro Drassanes (L3) and Paral-lel (L3 and L2). Bicing stop at the entrance of the complex. Taxi stand at the entrance of the complex. Private transportation: From Prat airport (15 minutes). From Estació de Sants or Fira Barcelona on Avenida Paral·lel (10 minutes). From the city center, via Vía Layetana (10 minutes). Voice and data preinstallation, recordable technical suspended ceiling, independent air conditioning in each module, fiber optic availability.