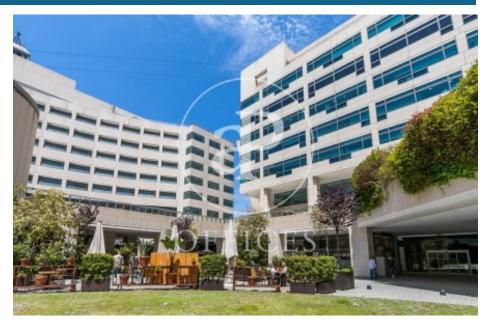

## 1,385 € | 1,291 m<sup>2</sup> | 25 €/m<sup>2</sup> | IBI incluido | Charges 6,59€/m2/mes

Offices available in one of the most emblematic complexes of Barcelona facing the sea with 40,000 sqm of offices and commercial premises, more than 70 companies and 2,700 workers. Totally open spaces with the possibility of modulating or dividing according to the needs of the tenant. Spectacular views of the Mediterranean Sea and natural light. The complex offers all kinds of services for companies and their workers (gyms, fitness club, congress center, restaurants, conference rooms, shops, hotels, pharmacies ...). Public transport: Bus: V11, 91, D20, H14, V13, N0, N6. Metro Drassanes (L3) and Paral-lel (L3 and L2). Bicing stop at the entrance of the complex. Taxi stand at the entrance of the complex. Private transportation: From Prat airport (15 minutes). From Estació de Sants or Fira Barcelona on Avenida Paral·lel (10 minutes). From the city center, via Vía Layetana (10 minutes). Voice and data preinstallation, recordable technical suspended ceiling, independent air conditioning in each module, fiber optic availability.