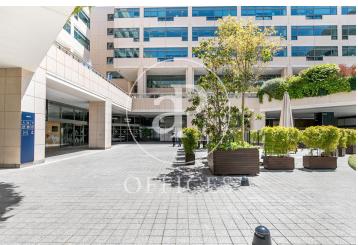

## 1,385 € | 1,291 m<sup>2</sup> | 25 €/m<sup>2</sup> | IBI incluido | Charges 6,59€/m2/mes

Offices available in one of the most emblematic complexes of Barcelona facing the sea with 40,000 sqm of offices and commercial premises, more than 70 companies and 2,700 workers. Totally open spaces with the possibility of modulating or dividing according to the needs of the tenant. Spectacular views of the Mediterranean Sea and natural light. The complex offers all kinds of services for companies and their workers (gyms, fitness club, congress center, restaurants, conference rooms, shops, hotels, pharmacies ...). Public transport: Bus: V11, 91, D20, H14, V13, N0, N6. Metro Drassanes (L3) and Paral-lel (L3 and L2). Bicing stop at the entrance of the complex. Taxi stand at the entrance of the complex. Private transportation: From Prat airport (15 minutes). From Estació de Sants or Fira Barcelona on Avenida Paral·lel (10 minutes). From the city center, via Vía Layetana (10 minutes). Voice and data preinstallation, recordable technical suspended ceiling, independent air conditioning in each module, fiber optic availability.