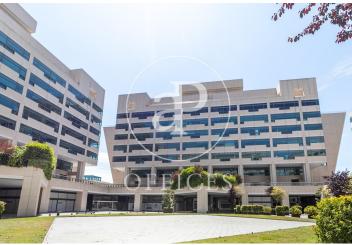

## 1,385 € | 1,291 m<sup>2</sup> | 25 €/m<sup>2</sup> | IBI incluido | Charges 6,59€/m2/mes

Offices available in one of the most emblematic complexes of Barcelona facing the sea with 40,000 sqm of offices and commercial premises, more than 70 companies and 2,700 workers. Totally open spaces with the possibility of modulating or dividing according to the needs of the tenant. Spectacular views of the Mediterranean Sea and natural light. The complex offers all kinds of services for companies and their workers (gyms, fitness club, congress center, restaurants, conference rooms, shops, hotels, pharmacies ...). Public transport: Bus: V11, 91, D20, H14, V13, N0, N6. Metro Drassanes (L3) and Paral-lel (L3 and L2). Bicing stop at the entrance of the complex. Taxi stand at the entrance of the complex. Private transportation: From Prat airport (15 minutes). From Estació de Sants or Fira Barcelona on Avenida Paral·lel (10 minutes). From the city center, via Vía Layetana (10 minutes). Voice and data preinstallation, recordable technical suspended ceiling, independent air conditioning in each module, fiber optic availability.