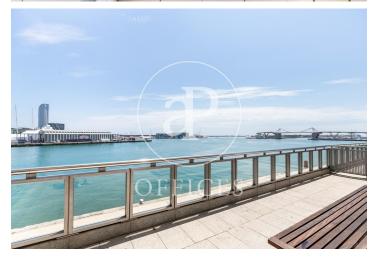

## 1,385 € | 1,291 m<sup>2</sup> | 25 €/m<sup>2</sup> | IBI incluido | Charges 6,59€/m2/mes

Offices available in one of the most emblematic complexes of Barcelona facing the sea with 40,000 sqm of offices and commercial premises, more than 70 companies and 2,700 workers. Totally open spaces with the possibility of modulating or dividing according to the needs of the tenant. Spectacular views of the Mediterranean Sea and natural light. The complex offers all kinds of services for companies and their workers (gyms, fitness club, congress center, restaurants, conference rooms, shops, hotels, pharmacies ...). Public transport: Bus: V11, 91, D20, H14, V13, N0, N6. Metro Drassanes (L3) and Paral-lel (L3 and L2). Bicing stop at the entrance of the complex. Taxi stand at the entrance of the complex. Private transportation: From Prat airport (15 minutes). From Estació de Sants or Fira Barcelona on Avenida Paral·lel (10 minutes). From the city center, via Vía Layetana (10 minutes). Voice and data preinstallation, recordable technical suspended ceiling, independent air conditioning in each module, fiber optic availability.