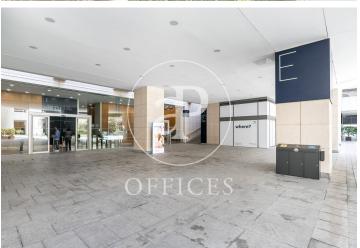

## 1,385 € | 1,291 m<sup>2</sup> | 25 €/m<sup>2</sup> | IBI incluido | Charges 6,59€/m2/mes

Offices available in one of the most emblematic complexes of Barcelona facing the sea with 40,000 sqm of offices and commercial premises, more than 70 companies and 2,700 workers. Totally open spaces with the possibility of modulating or dividing according to the needs of the tenant. Spectacular views of the Mediterranean Sea and natural light. The complex offers all kinds of services for companies and their workers (gyms, fitness club, congress center, restaurants, conference rooms, shops, hotels, pharmacies ...). Public transport: Bus: V11, 91, D20, H14, V13, N0, N6. Metro Drassanes (L3) and Paral-lel (L3 and L2). Bicing stop at the entrance of the complex. Taxi stand at the entrance of the complex. Private transportation: From Prat airport (15 minutes). From Estació de Sants or Fira Barcelona on Avenida Paral·lel (10 minutes). From the city center, via Vía Layetana (10 minutes). Voice and data preinstallation, recordable technical suspended ceiling, independent air conditioning in each module, fiber optic availability.