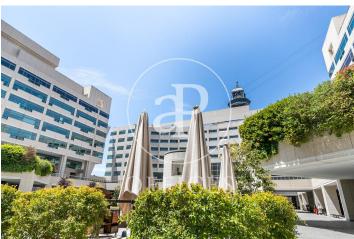

## 1,385 € | 1,291 m<sup>2</sup> | 25 €/m<sup>2</sup> | IBI incluido | Charges 6,59€/m2/mes

Offices available in one of the most emblematic complexes of Barcelona facing the sea with 40,000 sqm of offices and commercial premises, more than 70 companies and 2,700 workers. Totally open spaces with the possibility of modulating or dividing according to the needs of the tenant. Spectacular views of the Mediterranean Sea and natural light. The complex offers all kinds of services for companies and their workers (gyms, fitness club, congress center, restaurants, conference rooms, shops, hotels, pharmacies ...). Public transport: Bus: V11, 91, D20, H14, V13, N0, N6. Metro Drassanes (L3) and Paral-lel (L3 and L2). Bicing stop at the entrance of the complex. Taxi stand at the entrance of the complex. Private transportation: From Prat airport (15 minutes). From Estació de Sants or Fira Barcelona on Avenida Paral·lel (10 minutes). From the city center, via Vía Layetana (10 minutes). Voice and data preinstallation, recordable technical suspended ceiling, independent air conditioning in each module, fiber optic availability.