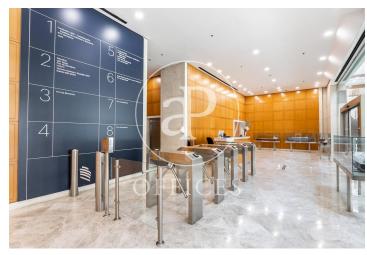

## 1,385 € | 1,291 m<sup>2</sup> | 25 €/m<sup>2</sup> | IBI incluido | Charges 6,59€/m2/mes

Offices available in one of the most emblematic complexes of Barcelona facing the sea with 40,000 sqm of offices and commercial premises, more than 70 companies and 2,700 workers. Totally open spaces with the possibility of modulating or dividing according to the needs of the tenant. Spectacular views of the Mediterranean Sea and natural light. The complex offers all kinds of services for companies and their workers (gyms, fitness club, congress center, restaurants, conference rooms, shops, hotels, pharmacies ...). Public transport: Bus: V11, 91, D20, H14, V13, N0, N6. Metro Drassanes (L3) and Paral-lel (L3 and L2). Bicing stop at the entrance of the complex. Taxi stand at the entrance of the complex. Private transportation: From Prat airport (15 minutes). From Estació de Sants or Fira Barcelona on Avenida Paral·lel (10 minutes). From the city center, via Vía Layetana (10 minutes). Voice and data preinstallation, recordable technical suspended ceiling, independent air conditioning in each module, fiber optic availability.