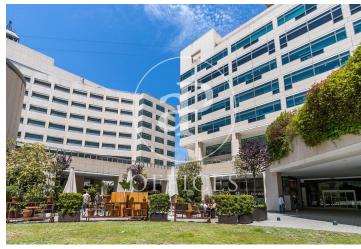

## 1,385 € | 1,291 m<sup>2</sup> | 25 €/m<sup>2</sup> | IBI incluido | Charges 6,59€/m2/mes

Offices available in one of the most emblematic complexes of Barcelona facing the sea with 40,000 sqm of offices and commercial premises, more than 70 companies and 2,700 workers. Totally open spaces with the possibility of modulating or dividing according to the needs of the tenant. Spectacular views of the Mediterranean Sea and natural light. The complex offers all kinds of services for companies and their workers (gyms, fitness club, congress center, restaurants, conference rooms, shops, hotels, pharmacies ...). Public transport: Bus: V11, 91, D20, H14, V13, N0, N6. Metro Drassanes (L3) and Paral-lel (L3 and L2). Bicing stop at the entrance of the complex. Taxi stand at the entrance of the complex. Private transportation: From Prat airport (15 minutes). From Estació de Sants or Fira Barcelona on Avenida Paral·lel (10 minutes). From the city center, via Vía Layetana (10 minutes). Voice and data preinstallation, recordable technical suspended ceiling, independent air conditioning in each module, fiber optic availability.