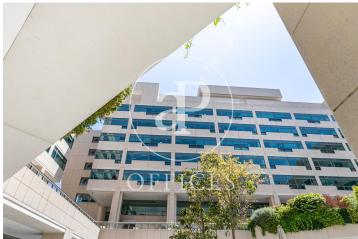

## 1,385 € | 1,291 m<sup>2</sup> | 25 €/m<sup>2</sup> | IBI incluido | Charges 6,59€/m2/mes

Offices available in one of the most emblematic complexes of Barcelona facing the sea with 40,000 sqm of offices and commercial premises, more than 70 companies and 2,700 workers. Totally open spaces with the possibility of modulating or dividing according to the needs of the tenant. Spectacular views of the Mediterranean Sea and natural light. The complex offers all kinds of services for companies and their workers (gyms, fitness club, congress center, restaurants, conference rooms, shops, hotels, pharmacies ...). Public transport: Bus: V11, 91, D20, H14, V13, N0, N6. Metro Drassanes (L3) and Paral-lel (L3 and L2). Bicing stop at the entrance of the complex. Taxi stand at the entrance of the complex. Private transportation: From Prat airport (15 minutes). From Estació de Sants or Fira Barcelona on Avenida Paral·lel (10 minutes). From the city center, via Vía Layetana (10 minutes). Voice and data preinstallation, recordable technical suspended ceiling, independent air conditioning in each module, fiber optic availability.