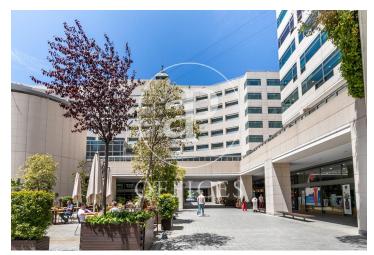

## 1,385 € | 1,291 m<sup>2</sup> | 25 €/m<sup>2</sup> | IBI incluido | Charges 6,59€/m2/mes

Offices available in one of the most emblematic complexes of Barcelona facing the sea with 40,000 sqm of offices and commercial premises, more than 70 companies and 2,700 workers. Totally open spaces with the possibility of modulating or dividing according to the needs of the tenant. Spectacular views of the Mediterranean Sea and natural light. The complex offers all kinds of services for companies and their workers (gyms, fitness club, congress center, restaurants, conference rooms, shops, hotels, pharmacies ...). Public transport: Bus: V11, 91, D20, H14, V13, N0, N6. Metro Drassanes (L3) and Paral-lel (L3 and L2). Bicing stop at the entrance of the complex. Taxi stand at the entrance of the complex. Private transportation: From Prat airport (15 minutes). From Estació de Sants or Fira Barcelona on Avenida Paral·lel (10 minutes). From the city center, via Vía Layetana (10 minutes). Voice and data preinstallation, recordable technical suspended ceiling, independent air conditioning in each module, fiber optic availability.