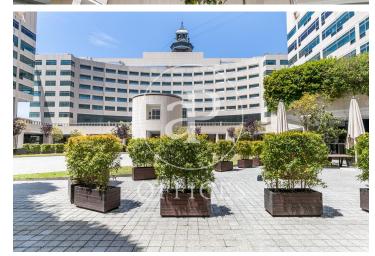

## 1,385 € | 1,291 m<sup>2</sup> | 25 €/m<sup>2</sup> | IBI incluido | Charges 6,59€/m2/mes

Offices available in one of the most emblematic complexes of Barcelona facing the sea with 40,000 sqm of offices and commercial premises, more than 70 companies and 2,700 workers. Totally open spaces with the possibility of modulating or dividing according to the needs of the tenant. Spectacular views of the Mediterranean Sea and natural light. The complex offers all kinds of services for companies and their workers (gyms, fitness club, congress center, restaurants, conference rooms, shops, hotels, pharmacies ...). Public transport: Bus: V11, 91, D20, H14, V13, N0, N6. Metro Drassanes (L3) and Paral-lel (L3 and L2). Bicing stop at the entrance of the complex. Taxi stand at the entrance of the complex. Private transportation: From Prat airport (15 minutes). From Estació de Sants or Fira Barcelona on Avenida Paral·lel (10 minutes). From the city center, via Vía Layetana (10 minutes). Voice and data preinstallation, recordable technical suspended ceiling, independent air conditioning in each module, fiber optic availability.