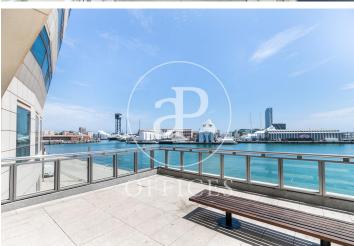

## 1,385 € | 1,291 m<sup>2</sup> | 25 €/m<sup>2</sup> | IBI incluido | Charges 6,59€/m2/mes

Offices available in one of the most emblematic complexes of Barcelona facing the sea with 40,000 sqm of offices and commercial premises, more than 70 companies and 2,700 workers. Totally open spaces with the possibility of modulating or dividing according to the needs of the tenant. Spectacular views of the Mediterranean Sea and natural light. The complex offers all kinds of services for companies and their workers (gyms, fitness club, congress center, restaurants, conference rooms, shops, hotels, pharmacies ...). Public transport: Bus: V11, 91, D20, H14, V13, N0, N6. Metro Drassanes (L3) and Paral-lel (L3 and L2). Bicing stop at the entrance of the complex. Taxi stand at the entrance of the complex. Private transportation: From Prat airport (15 minutes). From Estació de Sants or Fira Barcelona on Avenida Paral·lel (10 minutes). From the city center, via Vía Layetana (10 minutes). Voice and data preinstallation, recordable technical suspended ceiling, independent air conditioning in each module, fiber optic availability.