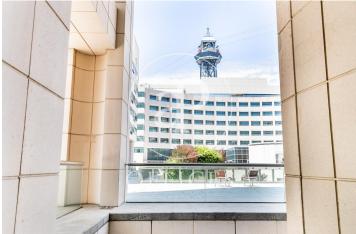

## 1,385 € | 1,291 m<sup>2</sup> | 25 €/m<sup>2</sup> | IBI incluido | Charges 6,59€/m2/mes

Offices available in one of the most emblematic complexes of Barcelona facing the sea with 40,000 sqm of offices and commercial premises, more than 70 companies and 2,700 workers. Totally open spaces with the possibility of modulating or dividing according to the needs of the tenant. Spectacular views of the Mediterranean Sea and natural light. The complex offers all kinds of services for companies and their workers (gyms, fitness club, congress center, restaurants, conference rooms, shops, hotels, pharmacies ...). Public transport: Bus: V11, 91, D20, H14, V13, N0, N6. Metro Drassanes (L3) and Paral-lel (L3 and L2). Bicing stop at the entrance of the complex. Taxi stand at the entrance of the complex. Private transportation: From Prat airport (15 minutes). From Estació de Sants or Fira Barcelona on Avenida Paral·lel (10 minutes). From the city center, via Vía Layetana (10 minutes). Voice and data preinstallation, recordable technical suspended ceiling, independent air conditioning in each module, fiber optic availability.