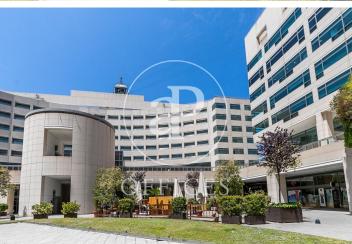

## 1,385 € | 1,291 m<sup>2</sup> | 25 €/m<sup>2</sup> | IBI incluido | Charges 6,59€/m2/mes

Offices available in one of the most emblematic complexes of Barcelona facing the sea with 40,000 sqm of offices and commercial premises, more than 70 companies and 2,700 workers. Totally open spaces with the possibility of modulating or dividing according to the needs of the tenant. Spectacular views of the Mediterranean Sea and natural light. The complex offers all kinds of services for companies and their workers (gyms, fitness club, congress center, restaurants, conference rooms, shops, hotels, pharmacies ...). Public transport: Bus: V11, 91, D20, H14, V13, N0, N6. Metro Drassanes (L3) and Paral-lel (L3 and L2). Bicing stop at the entrance of the complex. Taxi stand at the entrance of the complex. Private transportation: From Prat airport (15 minutes). From Estació de Sants or Fira Barcelona on Avenida Paral·lel (10 minutes). From the city center, via Vía Layetana (10 minutes). Voice and data preinstallation, recordable technical suspended ceiling, independent air conditioning in each module, fiber optic availability.