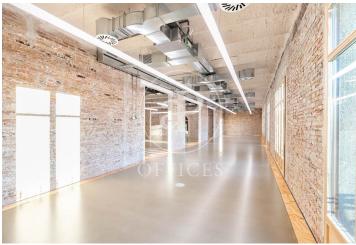

## Price from 5,379 € | Surface 264 m<sup>2</sup> - 709 m<sup>2</sup> | 5 Units

Smart office for rent on Via Laietana, located in a stunning building originally from 1936, fully refurbished while preserving its historic character. A benchmark in well-being, energy and water efficiency, connectivity, resource management, and waste reduction, the building achieves top sustainability certifications: LEED Gold, WELL Gold, and WiredScore Certified. Unbeatable location in the heart of Barcelona's old town. The project encompasses more than 6,000 m² designed to maximize natural light and use recycled and biodegradable materials, creating high-quality, flexible, connected, sustainable, and comfortable workspaces. A standout feature is the rooftop terrace, ideal for enjoying the surroundings and sunlight in a communal setting. It offers 276 m<sup>2</sup> of accessible outdoor space and 78.60 m<sup>2</sup> of green surface area. Its location and amenities promote sustainable transport, with proximity to metro, bus, train, and tram services. The building provides 20 bicycle racks and 4 showers. The surrounding area offers numerous services: supermarkets, pharmacies, restaurants, sports centers, theaters, shops, and more—creating added value for users. The building is equipped with a Building Management System (BMS) that centrally monitors and automates air q [...]