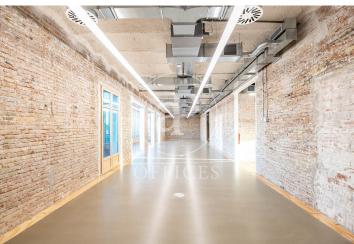

## Price from 5,379 € | Surface 264 m<sup>2</sup> - 709 m<sup>2</sup> | 5 Units

Smart office for rent on Via Laietana, located in a stunning building originally from 1936, fully refurbished while preserving its historic character. A benchmark in well-being, energy and water efficiency, connectivity, resource management, and waste reduction, the building achieves top sustainability certifications: LEED Gold, WELL Gold, and WiredScore Certified. Unbeatable location in the heart of Barcelona's old town. The project encompasses more than 6,000 m² designed to maximize natural light and use recycled and biodegradable materials, creating high-quality, flexible, connected, sustainable, and comfortable workspaces. A standout feature is the rooftop terrace, ideal for enjoying the surroundings and sunlight in a communal setting. It offers 276 m<sup>2</sup> of accessible outdoor space and 78.60 m<sup>2</sup> of green surface area. Its location and amenities promote sustainable transport, with proximity to metro, bus, train, and tram services. The building provides 20 bicycle racks and 4 showers. The surrounding area offers numerous services: supermarkets, pharmacies, restaurants, sports centers, theaters, shops, and more—creating added value for users. The building is equipped with a Building Management System (BMS) that centrally monitors and automates air q [...]