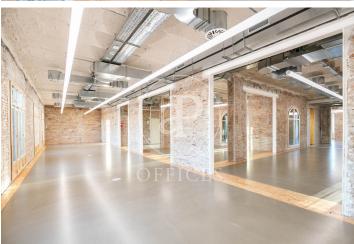

## Price from 5,379 € | Surface 264 m<sup>2</sup> - 709 m<sup>2</sup> | 5 Units

Smart office for rent on Via Laietana, located in a stunning building originally from 1936, fully refurbished while preserving its historic character. A benchmark in well-being, energy and water efficiency, connectivity, resource management, and waste reduction, the building achieves top sustainability certifications: LEED Gold, WELL Gold, and WiredScore Certified. Unbeatable location in the heart of Barcelona's old town. The project encompasses more than 6,000 m² designed to maximize natural light and use recycled and biodegradable materials, creating high-quality, flexible, connected, sustainable, and comfortable workspaces. A standout feature is the rooftop terrace, ideal for enjoying the surroundings and sunlight in a communal setting. It offers 276 m<sup>2</sup> of accessible outdoor space and 78.60 m<sup>2</sup> of green surface area. Its location and amenities promote sustainable transport, with proximity to metro, bus, train, and tram services. The building provides 20 bicycle racks and 4 showers. The surrounding area offers numerous services: supermarkets, pharmacies, restaurants, sports centers, theaters, shops, and more—creating added value for users. The building is equipped with a Building Management System (BMS) that centrally monitors and automates air q [...]