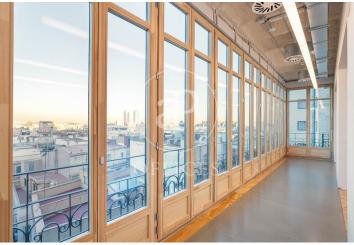

## Price from 5,379 € | Surface 264 m<sup>2</sup> - 709 m<sup>2</sup> | 5 Units

Smart office for rent on Via Laietana, located in a stunning building originally from 1936, fully refurbished while preserving its historic character. A benchmark in well-being, energy and water efficiency, connectivity, resource management, and waste reduction, the building achieves top sustainability certifications: LEED Gold, WELL Gold, and WiredScore Certified. Unbeatable location in the heart of Barcelona's old town. The project encompasses more than 6,000 m² designed to maximize natural light and use recycled and biodegradable materials, creating high-quality, flexible, connected, sustainable, and comfortable workspaces. A standout feature is the rooftop terrace, ideal for enjoying the surroundings and sunlight in a communal setting. It offers 276 m<sup>2</sup> of accessible outdoor space and 78.60 m<sup>2</sup> of green surface area. Its location and amenities promote sustainable transport, with proximity to metro, bus, train, and tram services. The building provides 20 bicycle racks and 4 showers. The surrounding area offers numerous services: supermarkets, pharmacies, restaurants, sports centers, theaters, shops, and more—creating added value for users. The building is equipped with a Building Management System (BMS) that centrally monitors and automates air q [...]