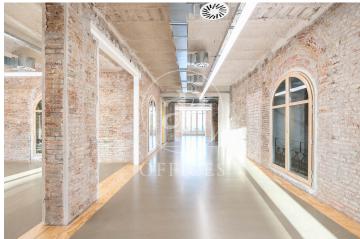

## Price from 5,379 € | Surface 264 m<sup>2</sup> - 709 m<sup>2</sup> | 5 Units

Smart office for rent on Via Laietana, located in a stunning building originally from 1936, fully refurbished while preserving its historic character. A benchmark in well-being, energy and water efficiency, connectivity, resource management, and waste reduction, the building achieves top sustainability certifications: LEED Gold, WELL Gold, and WiredScore Certified. Unbeatable location in the heart of Barcelona's old town. The project encompasses more than 6,000 m² designed to maximize natural light and use recycled and biodegradable materials, creating high-quality, flexible, connected, sustainable, and comfortable workspaces. A standout feature is the rooftop terrace, ideal for enjoying the surroundings and sunlight in a communal setting. It offers 276 m<sup>2</sup> of accessible outdoor space and 78.60 m<sup>2</sup> of green surface area. Its location and amenities promote sustainable transport, with proximity to metro, bus, train, and tram services. The building provides 20 bicycle racks and 4 showers. The surrounding area offers numerous services: supermarkets, pharmacies, restaurants, sports centers, theaters, shops, and more—creating added value for users. The building is equipped with a Building Management System (BMS) that centrally monitors and automates air q [...]