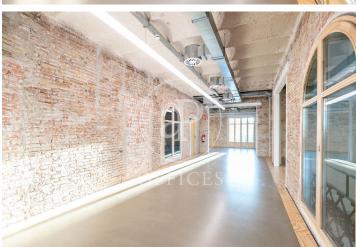

## Price from 5,379 € | Surface 264 m<sup>2</sup> - 709 m<sup>2</sup> | 5 Units

Smart office for rent on Via Laietana, located in a stunning building originally from 1936, fully refurbished while preserving its historic character. A benchmark in well-being, energy and water efficiency, connectivity, resource management, and waste reduction, the building achieves top sustainability certifications: LEED Gold, WELL Gold, and WiredScore Certified. Unbeatable location in the heart of Barcelona's old town. The project encompasses more than 6,000 m² designed to maximize natural light and use recycled and biodegradable materials, creating high-quality, flexible, connected, sustainable, and comfortable workspaces. A standout feature is the rooftop terrace, ideal for enjoying the surroundings and sunlight in a communal setting. It offers 276 m<sup>2</sup> of accessible outdoor space and 78.60 m<sup>2</sup> of green surface area. Its location and amenities promote sustainable transport, with proximity to metro, bus, train, and tram services. The building provides 20 bicycle racks and 4 showers. The surrounding area offers numerous services: supermarkets, pharmacies, restaurants, sports centers, theaters, shops, and more—creating added value for users. The building is equipped with a Building Management System (BMS) that centrally monitors and automates air q [...]