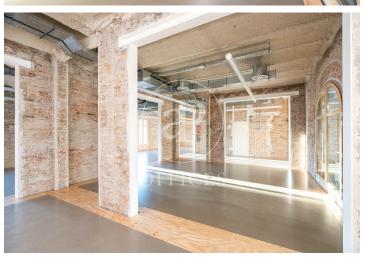

## Price from 5,379 € | Surface 264 m<sup>2</sup> - 709 m<sup>2</sup> | 5 Units

Smart office for rent on Via Laietana, located in a stunning building originally from 1936, fully refurbished while preserving its historic character. A benchmark in well-being, energy and water efficiency, connectivity, resource management, and waste reduction, the building achieves top sustainability certifications: LEED Gold, WELL Gold, and WiredScore Certified. Unbeatable location in the heart of Barcelona's old town. The project encompasses more than 6,000 m² designed to maximize natural light and use recycled and biodegradable materials, creating high-quality, flexible, connected, sustainable, and comfortable workspaces. A standout feature is the rooftop terrace, ideal for enjoying the surroundings and sunlight in a communal setting. It offers 276 m<sup>2</sup> of accessible outdoor space and 78.60 m<sup>2</sup> of green surface area. Its location and amenities promote sustainable transport, with proximity to metro, bus, train, and tram services. The building provides 20 bicycle racks and 4 showers. The surrounding area offers numerous services: supermarkets, pharmacies, restaurants, sports centers, theaters, shops, and more—creating added value for users. The building is equipped with a Building Management System (BMS) that centrally monitors and automates air q [...]