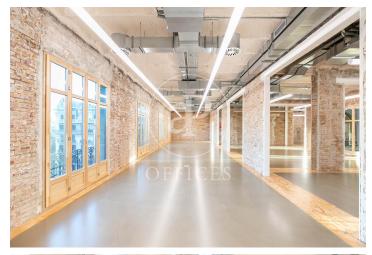

## Price from 5,379 € | Surface 264 m<sup>2</sup> - 709 m<sup>2</sup> | 5 Units

Smart office for rent on Via Laietana, located in a stunning building originally from 1936, fully refurbished while preserving its historic character. A benchmark in well-being, energy and water efficiency, connectivity, resource management, and waste reduction, the building achieves top sustainability certifications: LEED Gold, WELL Gold, and WiredScore Certified. Unbeatable location in the heart of Barcelona's old town. The project encompasses more than 6,000 m² designed to maximize natural light and use recycled and biodegradable materials, creating high-quality, flexible, connected, sustainable, and comfortable workspaces. A standout feature is the rooftop terrace, ideal for enjoying the surroundings and sunlight in a communal setting. It offers 276 m<sup>2</sup> of accessible outdoor space and 78.60 m<sup>2</sup> of green surface area. Its location and amenities promote sustainable transport, with proximity to metro, bus, train, and tram services. The building provides 20 bicycle racks and 4 showers. The surrounding area offers numerous services: supermarkets, pharmacies, restaurants, sports centers, theaters, shops, and more—creating added value for users. The building is equipped with a Building Management System (BMS) that centrally monitors and automates air q [...]