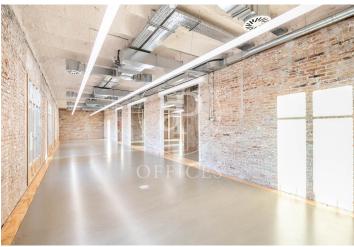

## Price from 5,379 € | Surface 264 m<sup>2</sup> - 709 m<sup>2</sup> | 5 Units

Smart office for rent on Via Laietana, located in a stunning building originally from 1936, fully refurbished while preserving its historic character. A benchmark in well-being, energy and water efficiency, connectivity, resource management, and waste reduction, the building achieves top sustainability certifications: LEED Gold, WELL Gold, and WiredScore Certified. Unbeatable location in the heart of Barcelona's old town. The project encompasses more than 6,000 m² designed to maximize natural light and use recycled and biodegradable materials, creating high-quality, flexible, connected, sustainable, and comfortable workspaces. A standout feature is the rooftop terrace, ideal for enjoying the surroundings and sunlight in a communal setting. It offers 276 m<sup>2</sup> of accessible outdoor space and 78.60 m<sup>2</sup> of green surface area. Its location and amenities promote sustainable transport, with proximity to metro, bus, train, and tram services. The building provides 20 bicycle racks and 4 showers. The surrounding area offers numerous services: supermarkets, pharmacies, restaurants, sports centers, theaters, shops, and more—creating added value for users. The building is equipped with a Building Management System (BMS) that centrally monitors and automates air q [...]