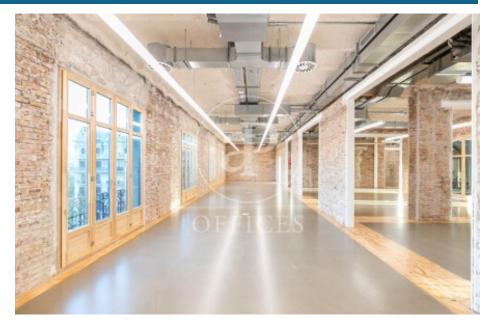

## Price from 5,379 € | Surface 264 m<sup>2</sup> - 709 m<sup>2</sup> | 5 Units

Smart office for rent on Via Laietana, located in a stunning building originally from 1936, fully refurbished while preserving its historic character. A benchmark in well-being, energy and water efficiency, connectivity, resource management, and waste reduction, the building achieves top sustainability certifications: LEED Gold, WELL Gold, and WiredScore Certified. Unbeatable location in the heart of Barcelona's old town. The project encompasses more than 6,000 m² designed to maximize natural light and use recycled and biodegradable materials, creating high-quality, flexible, connected, sustainable, and comfortable workspaces. A standout feature is the rooftop terrace, ideal for enjoying the surroundings and sunlight in a communal setting. It offers 276 m<sup>2</sup> of accessible outdoor space and 78.60 m<sup>2</sup> of green surface area. Its location and amenities promote sustainable transport, with proximity to metro, bus, train, and tram services. The building provides 20 bicycle racks and 4 showers. The surrounding area offers numerous services: supermarkets, pharmacies, restaurants, sports centers, theaters, shops, and more—creating added value for users. The building is equipped with a Building Management System (BMS) that centrally monitors and automates air q [...]