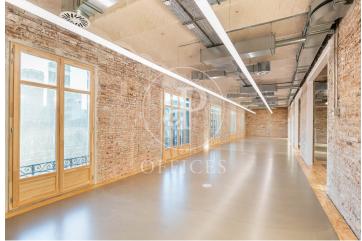

## Price from 5,379 € | Surface 264 m<sup>2</sup> - 709 m<sup>2</sup> | 5 Units

Smart office for rent on Via Laietana, located in a stunning building originally from 1936, fully refurbished while preserving its historic character. A benchmark in well-being, energy and water efficiency, connectivity, resource management, and waste reduction, the building achieves top sustainability certifications: LEED Gold, WELL Gold, and WiredScore Certified. Unbeatable location in the heart of Barcelona's old town. The project encompasses more than 6,000 m² designed to maximize natural light and use recycled and biodegradable materials, creating high-quality, flexible, connected, sustainable, and comfortable workspaces. A standout feature is the rooftop terrace, ideal for enjoying the surroundings and sunlight in a communal setting. It offers 276 m<sup>2</sup> of accessible outdoor space and 78.60 m<sup>2</sup> of green surface area. Its location and amenities promote sustainable transport, with proximity to metro, bus, train, and tram services. The building provides 20 bicycle racks and 4 showers. The surrounding area offers numerous services: supermarkets, pharmacies, restaurants, sports centers, theaters, shops, and more—creating added value for users. The building is equipped with a Building Management System (BMS) that centrally monitors and automates air q [...]