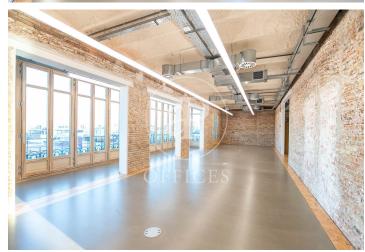

## Price from 5,379 € | Surface 264 m<sup>2</sup> - 709 m<sup>2</sup> | 5 Units

Smart office for rent on Via Laietana, located in a stunning building originally from 1936, fully refurbished while preserving its historic character. A benchmark in well-being, energy and water efficiency, connectivity, resource management, and waste reduction, the building achieves top sustainability certifications: LEED Gold, WELL Gold, and WiredScore Certified. Unbeatable location in the heart of Barcelona's old town. The project encompasses more than 6,000 m² designed to maximize natural light and use recycled and biodegradable materials, creating high-quality, flexible, connected, sustainable, and comfortable workspaces. A standout feature is the rooftop terrace, ideal for enjoying the surroundings and sunlight in a communal setting. It offers 276 m<sup>2</sup> of accessible outdoor space and 78.60 m<sup>2</sup> of green surface area. Its location and amenities promote sustainable transport, with proximity to metro, bus, train, and tram services. The building provides 20 bicycle racks and 4 showers. The surrounding area offers numerous services: supermarkets, pharmacies, restaurants, sports centers, theaters, shops, and more—creating added value for users. The building is equipped with a Building Management System (BMS) that centrally monitors and automates air q [...]