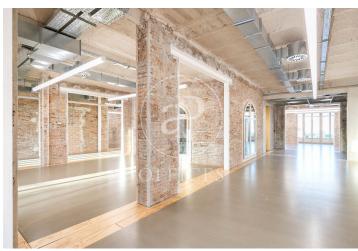

## Price from 5,379 € | Surface 264 m<sup>2</sup> - 709 m<sup>2</sup> | 5 Units

Smart office for rent on Via Laietana, located in a stunning building originally from 1936, fully refurbished while preserving its historic character. A benchmark in well-being, energy and water efficiency, connectivity, resource management, and waste reduction, the building achieves top sustainability certifications: LEED Gold, WELL Gold, and WiredScore Certified. Unbeatable location in the heart of Barcelona's old town. The project encompasses more than 6,000 m² designed to maximize natural light and use recycled and biodegradable materials, creating high-quality, flexible, connected, sustainable, and comfortable workspaces. A standout feature is the rooftop terrace, ideal for enjoying the surroundings and sunlight in a communal setting. It offers 276 m<sup>2</sup> of accessible outdoor space and 78.60 m<sup>2</sup> of green surface area. Its location and amenities promote sustainable transport, with proximity to metro, bus, train, and tram services. The building provides 20 bicycle racks and 4 showers. The surrounding area offers numerous services: supermarkets, pharmacies, restaurants, sports centers, theaters, shops, and more—creating added value for users. The building is equipped with a Building Management System (BMS) that centrally monitors and automates air q [...]