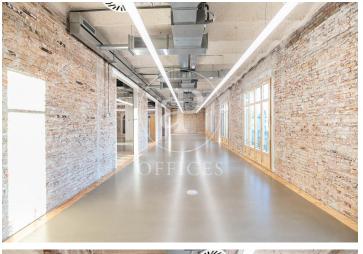

## Price from 5,379 € | Surface 264 m<sup>2</sup> - 709 m<sup>2</sup> | 5 Units

Smart office for rent on Via Laietana, located in a stunning building originally from 1936, fully refurbished while preserving its historic character. A benchmark in well-being, energy and water efficiency, connectivity, resource management, and waste reduction, the building achieves top sustainability certifications: LEED Gold, WELL Gold, and WiredScore Certified. Unbeatable location in the heart of Barcelona's old town. The project encompasses more than 6,000 m² designed to maximize natural light and use recycled and biodegradable materials, creating high-quality, flexible, connected, sustainable, and comfortable workspaces. A standout feature is the rooftop terrace, ideal for enjoying the surroundings and sunlight in a communal setting. It offers 276 m<sup>2</sup> of accessible outdoor space and 78.60 m<sup>2</sup> of green surface area. Its location and amenities promote sustainable transport, with proximity to metro, bus, train, and tram services. The building provides 20 bicycle racks and 4 showers. The surrounding area offers numerous services: supermarkets, pharmacies, restaurants, sports centers, theaters, shops, and more—creating added value for users. The building is equipped with a Building Management System (BMS) that centrally monitors and automates air q [...]