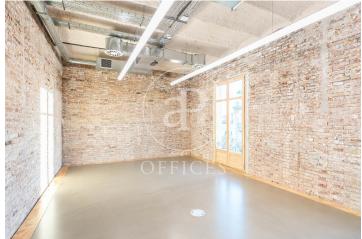

## Price from 5,379 € | Surface 264 m<sup>2</sup> - 709 m<sup>2</sup> | 5 Units

Smart office for rent on Via Laietana, located in a stunning building originally from 1936, fully refurbished while preserving its historic character. A benchmark in well-being, energy and water efficiency, connectivity, resource management, and waste reduction, the building achieves top sustainability certifications: LEED Gold, WELL Gold, and WiredScore Certified. Unbeatable location in the heart of Barcelona's old town. The project encompasses more than 6,000 m² designed to maximize natural light and use recycled and biodegradable materials, creating high-quality, flexible, connected, sustainable, and comfortable workspaces. A standout feature is the rooftop terrace, ideal for enjoying the surroundings and sunlight in a communal setting. It offers 276 m<sup>2</sup> of accessible outdoor space and 78.60 m<sup>2</sup> of green surface area. Its location and amenities promote sustainable transport, with proximity to metro, bus, train, and tram services. The building provides 20 bicycle racks and 4 showers. The surrounding area offers numerous services: supermarkets, pharmacies, restaurants, sports centers, theaters, shops, and more—creating added value for users. The building is equipped with a Building Management System (BMS) that centrally monitors and automates air q [...]