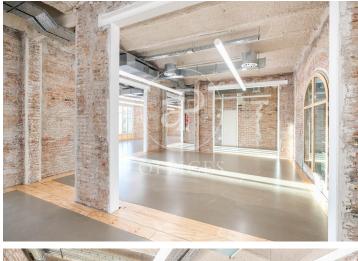

## Price from 5,379 € | Surface 264 m<sup>2</sup> - 709 m<sup>2</sup> | 5 Units

Smart office for rent on Via Laietana, located in a stunning building originally from 1936, fully refurbished while preserving its historic character. A benchmark in well-being, energy and water efficiency, connectivity, resource management, and waste reduction, the building achieves top sustainability certifications: LEED Gold, WELL Gold, and WiredScore Certified. Unbeatable location in the heart of Barcelona's old town. The project encompasses more than 6,000 m² designed to maximize natural light and use recycled and biodegradable materials, creating high-quality, flexible, connected, sustainable, and comfortable workspaces. A standout feature is the rooftop terrace, ideal for enjoying the surroundings and sunlight in a communal setting. It offers 276 m<sup>2</sup> of accessible outdoor space and 78.60 m<sup>2</sup> of green surface area. Its location and amenities promote sustainable transport, with proximity to metro, bus, train, and tram services. The building provides 20 bicycle racks and 4 showers. The surrounding area offers numerous services: supermarkets, pharmacies, restaurants, sports centers, theaters, shops, and more—creating added value for users. The building is equipped with a Building Management System (BMS) that centrally monitors and automates air q [...]