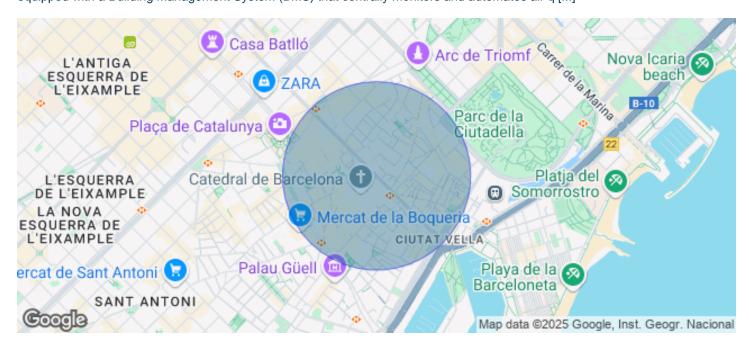

## Barcelona / Ciutat Vella

- Security
- Concierge
- A/C
- Heating
- Condition: New
- Terrace

## Price from 5,379 € | Surface 264 m<sup>2</sup> - 709 m<sup>2</sup> | 5 Units

Smart office for rent on Via Laietana, located in a stunning building originally from 1936, fully refurbished while preserving its historic character. A benchmark in well-being, energy and water efficiency, connectivity, resource management, and waste reduction, the building achieves top sustainability certifications: LEED Gold, WELL Gold, and WiredScore Certified. Unbeatable location in the heart of Barcelona's old town. The project encompasses more than 6,000 m² designed to maximize natural light and use recycled and biodegradable materials, creating high-quality, flexible, connected, sustainable, and comfortable workspaces. A standout feature is the rooftop terrace, ideal for enjoying the surroundings and sunlight in a communal setting. It offers 276 m<sup>2</sup> of accessible outdoor space and 78.60 m<sup>2</sup> of green surface area. Its location and amenities promote sustainable transport, with proximity to metro, bus, train, and tram services. The building provides 20 bicycle racks and 4 showers. The surrounding area offers numerous services: supermarkets, pharmacies, restaurants, sports centers, theaters, shops, and more—creating added value for users. The building is equipped with a Building Management System (BMS) that centrally monitors and automates air q [...]