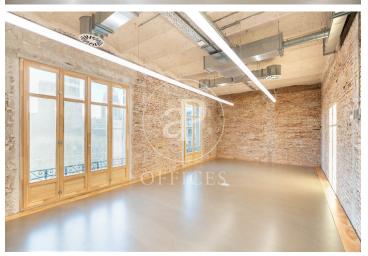

## Price from 5,379 € | Surface 264 m<sup>2</sup> - 709 m<sup>2</sup> | 5 Units

Smart office for rent on Via Laietana, located in a stunning building originally from 1936, fully refurbished while preserving its historic character. A benchmark in well-being, energy and water efficiency, connectivity, resource management, and waste reduction, the building achieves top sustainability certifications: LEED Gold, WELL Gold, and WiredScore Certified. Unbeatable location in the heart of Barcelona's old town. The project encompasses more than 6,000 m² designed to maximize natural light and use recycled and biodegradable materials, creating high-quality, flexible, connected, sustainable, and comfortable workspaces. A standout feature is the rooftop terrace, ideal for enjoying the surroundings and sunlight in a communal setting. It offers 276 m<sup>2</sup> of accessible outdoor space and 78.60 m<sup>2</sup> of green surface area. Its location and amenities promote sustainable transport, with proximity to metro, bus, train, and tram services. The building provides 20 bicycle racks and 4 showers. The surrounding area offers numerous services: supermarkets, pharmacies, restaurants, sports centers, theaters, shops, and more—creating added value for users. The building is equipped with a Building Management System (BMS) that centrally monitors and automates air q [...]