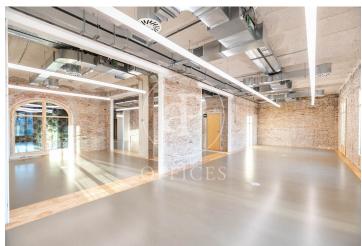

## Price from 5,379 € | Surface 264 m<sup>2</sup> - 709 m<sup>2</sup> | 5 Units

Smart office for rent on Via Laietana, located in a stunning building originally from 1936, fully refurbished while preserving its historic character. A benchmark in well-being, energy and water efficiency, connectivity, resource management, and waste reduction, the building achieves top sustainability certifications: LEED Gold, WELL Gold, and WiredScore Certified. Unbeatable location in the heart of Barcelona's old town. The project encompasses more than 6,000 m² designed to maximize natural light and use recycled and biodegradable materials, creating high-quality, flexible, connected, sustainable, and comfortable workspaces. A standout feature is the rooftop terrace, ideal for enjoying the surroundings and sunlight in a communal setting. It offers 276 m<sup>2</sup> of accessible outdoor space and 78.60 m<sup>2</sup> of green surface area. Its location and amenities promote sustainable transport, with proximity to metro, bus, train, and tram services. The building provides 20 bicycle racks and 4 showers. The surrounding area offers numerous services: supermarkets, pharmacies, restaurants, sports centers, theaters, shops, and more—creating added value for users. The building is equipped with a Building Management System (BMS) that centrally monitors and automates air q [...]