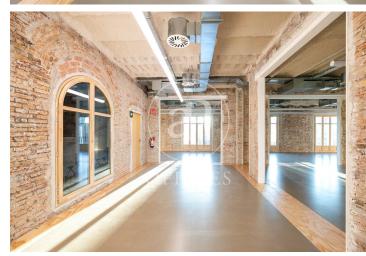

## Price from 5,379 € | Surface 264 m<sup>2</sup> - 709 m<sup>2</sup> | 5 Units

Smart office for rent on Via Laietana, located in a stunning building originally from 1936, fully refurbished while preserving its historic character. A benchmark in well-being, energy and water efficiency, connectivity, resource management, and waste reduction, the building achieves top sustainability certifications: LEED Gold, WELL Gold, and WiredScore Certified. Unbeatable location in the heart of Barcelona's old town. The project encompasses more than 6,000 m² designed to maximize natural light and use recycled and biodegradable materials, creating high-quality, flexible, connected, sustainable, and comfortable workspaces. A standout feature is the rooftop terrace, ideal for enjoying the surroundings and sunlight in a communal setting. It offers 276 m<sup>2</sup> of accessible outdoor space and 78.60 m<sup>2</sup> of green surface area. Its location and amenities promote sustainable transport, with proximity to metro, bus, train, and tram services. The building provides 20 bicycle racks and 4 showers. The surrounding area offers numerous services: supermarkets, pharmacies, restaurants, sports centers, theaters, shops, and more—creating added value for users. The building is equipped with a Building Management System (BMS) that centrally monitors and automates air q [...]