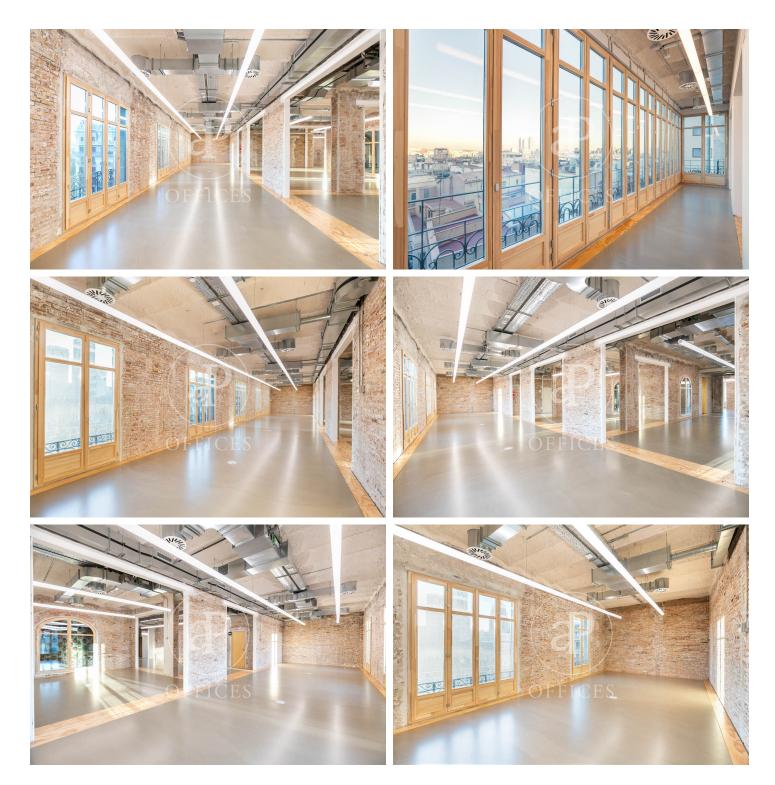

## 5,379 € | 591 m<sup>2</sup> | 20 €/m<sup>2</sup> | IBI incluido | Charges 3,271 €/m<sup>2</sup>

Smart office for rent on Via Laietana, located in a stunning building originally from 1936, fully refurbished while preserving its historic character. A benchmark in well-being, energy and water efficiency, connectivity, resource management, and waste reduction, the building achieves top sustainability certifications: LEED Gold, WELL Gold, and WiredScore Certified. Unbeatable location in the heart of Barcelona's old town. The project encompasses more than 6,000 m<sup>2</sup> designed to maximize natural light and use recycled and biodegradable materials, creating high-quality, flexible, connected, sustainable, and comfortable workspaces. A standout feature is the rooftop terrace, ideal for enjoying the surroundings and sunlight in a communal setting. It offers 276 m<sup>2</sup> of accessible outdoor space and 78.60 m<sup>2</sup> of green surface area. Its location and amenities promote sustainable transport, with proximity to metro, bus, train, and tram services. The building provides 20 bicycle racks and 4 showers. The surrounding area offers numerous services: supermarkets, pharmacies, restaurants, sports centers, theaters, shops, and more—creating added value for users. The building is equipped with a Building Management System (BMS) that centrally monitors and automates air q [...]