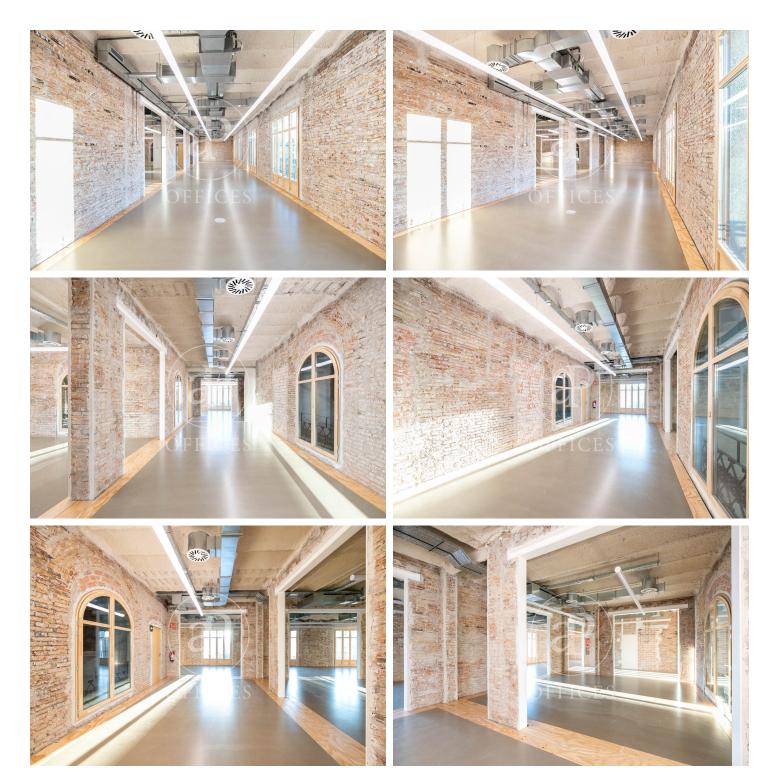

## 5,379 € | 591 m<sup>2</sup> | 20 €/m<sup>2</sup> | IBI incluido | Charges 3,271 €/m<sup>2</sup>

Smart office for rent on Via Laietana, located in a stunning building originally from 1936, fully refurbished while preserving its historic character. A benchmark in well-being, energy and water efficiency, connectivity, resource management, and waste reduction, the building achieves top sustainability certifications: LEED Gold, WELL Gold, and WiredScore Certified. Unbeatable location in the heart of Barcelona's old town. The project encompasses more than 6,000 m<sup>2</sup> designed to maximize natural light and use recycled and biodegradable materials, creating high-quality, flexible, connected, sustainable, and comfortable workspaces. A standout feature is the rooftop terrace, ideal for enjoying the surroundings and sunlight in a communal setting. It offers 276 m<sup>2</sup> of accessible outdoor space and 78.60 m<sup>2</sup> of green surface area. Its location and amenities promote sustainable transport, with proximity to metro, bus, train, and tram services. The building provides 20 bicycle racks and 4 showers. The surrounding area offers numerous services: supermarkets, pharmacies, restaurants, sports centers, theaters, shops, and more—creating added value for users. The building is equipped with a Building Management System (BMS) that centrally monitors and automates air q [...]