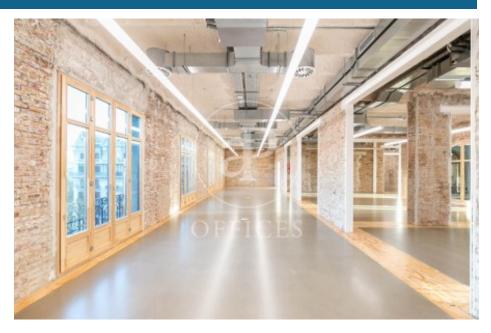

## 5,379 € | 591 m<sup>2</sup> | 20 €/m<sup>2</sup> | IBI incluido | Charges 3,271 €/m<sup>2</sup>

Smart office for rent on Via Laietana, located in a stunning building originally from 1936, fully refurbished while preserving its historic character. A benchmark in well-being, energy and water efficiency, connectivity, resource management, and waste reduction, the building achieves top sustainability certifications: LEED Gold, WELL Gold, and WiredScore Certified. Unbeatable location in the heart of Barcelona's old town. The project encompasses more than 6,000 m<sup>2</sup> designed to maximize natural light and use recycled and biodegradable materials, creating high-quality, flexible, connected, sustainable, and comfortable workspaces. A standout feature is the rooftop terrace, ideal for enjoying the surroundings and sunlight in a communal setting. It offers 276 m<sup>2</sup> of accessible outdoor space and 78.60 m<sup>2</sup> of green surface area. Its location and amenities promote sustainable transport, with proximity to metro, bus, train, and tram services. The building provides 20 bicycle racks and 4 showers. The surrounding area offers numerous services: supermarkets, pharmacies, restaurants, sports centers, theaters, shops, and more—creating added value for users. The building is equipped with a Building Management System (BMS) that centrally monitors and automates air q [...]