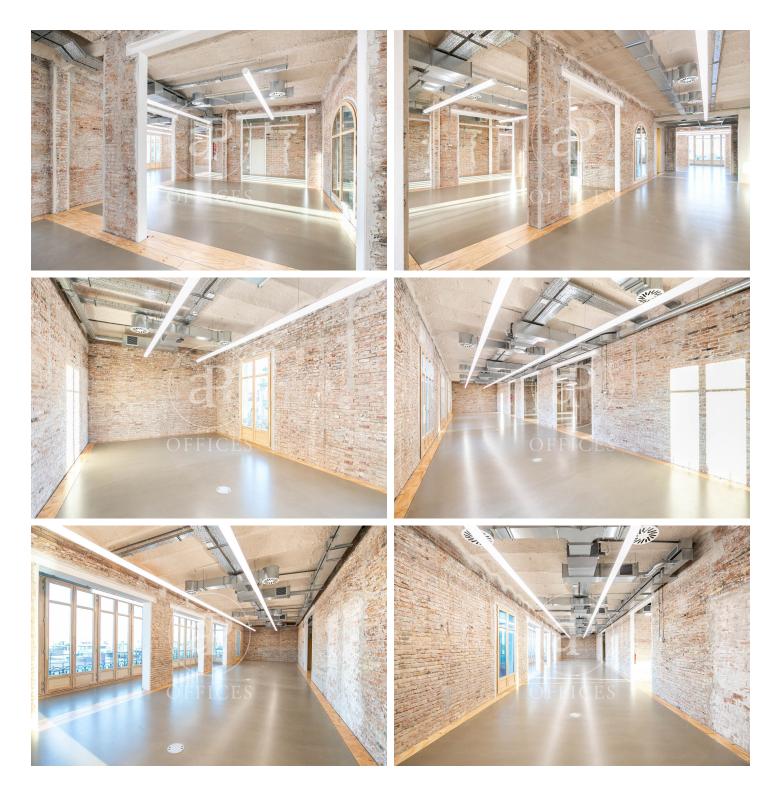

## 5,379 € | 591 m<sup>2</sup> | 20 €/m<sup>2</sup> | IBI incluido | Charges 3,271 €/m<sup>2</sup>

Smart office for rent on Via Laietana, located in a stunning building originally from 1936, fully refurbished while preserving its historic character. A benchmark in well-being, energy and water efficiency, connectivity, resource management, and waste reduction, the building achieves top sustainability certifications: LEED Gold, WELL Gold, and WiredScore Certified. Unbeatable location in the heart of Barcelona's old town. The project encompasses more than 6,000 m<sup>2</sup> designed to maximize natural light and use recycled and biodegradable materials, creating high-quality, flexible, connected, sustainable, and comfortable workspaces. A standout feature is the rooftop terrace, ideal for enjoying the surroundings and sunlight in a communal setting. It offers 276 m<sup>2</sup> of accessible outdoor space and 78.60 m<sup>2</sup> of green surface area. Its location and amenities promote sustainable transport, with proximity to metro, bus, train, and tram services. The building provides 20 bicycle racks and 4 showers. The surrounding area offers numerous services: supermarkets, pharmacies, restaurants, sports centers, theaters, shops, and more—creating added value for users. The building is equipped with a Building Management System (BMS) that centrally monitors and automates air q [...]