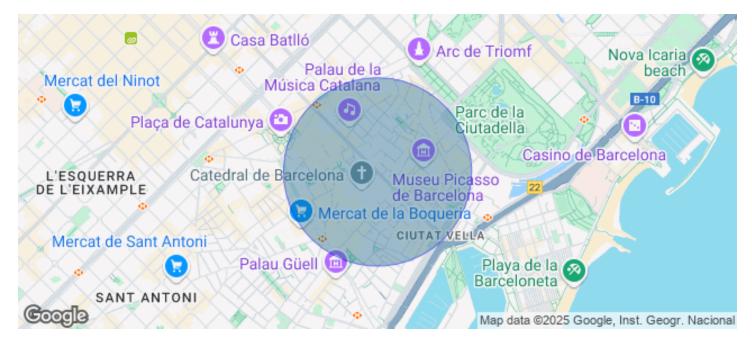

## Barcelona / Ciutat Vella

- ✓ Security
- ✓ Concierge
- ✓ A/C
- ✓ Heating
- ✓ Condition: New

## 5,379 € | 591 m<sup>2</sup> | 20 €/m<sup>2</sup> | IBI incluido | Charges 3,271 €/m<sup>2</sup>

Smart office for rent on Via Laietana, located in a stunning building originally from 1936, fully refurbished while preserving its historic character. A benchmark in well-being, energy and water efficiency, connectivity, resource management, and waste reduction, the building achieves top sustainability certifications: LEED Gold, WELL Gold, and WiredScore Certified. Unbeatable location in the heart of Barcelona's old town. The project encompasses more than 6,000 m<sup>2</sup> designed to maximize natural light and use recycled and biodegradable materials, creating high-quality, flexible, connected, sustainable, and comfortable workspaces. A standout feature is the rooftop terrace, ideal for enjoying the surroundings and sunlight in a communal setting. It offers 276 m<sup>2</sup> of accessible outdoor space and 78.60 m<sup>2</sup> of green surface area. Its location and amenities promote sustainable transport, with proximity to metro, bus, train, and tram services. The building provides 20 bicycle racks and 4 showers. The surrounding area offers numerous services: supermarkets, pharmacies, restaurants, sports centers, theaters, shops, and more—creating added value for users. The building is equipped with a Building Management System (BMS) that centrally monitors and automates air q [...]