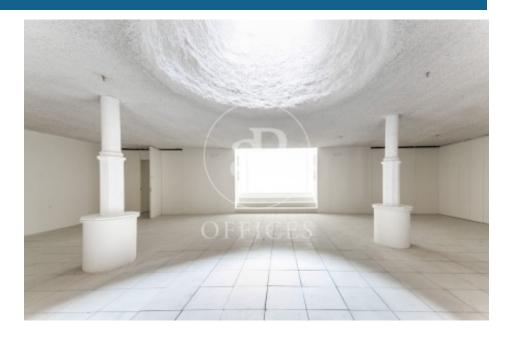

## 8,500 € | 438 m<sup>2</sup>

Exceptional and unique corporate office, located on the ground floor + 1st floor, for sole use. Situated in the heart of Ciutat Vella, on a commercial street, adjacent to Las Ramblas and 2 minutes from La Boquería, next to the Barcelona Museum of Performing Arts. Exceptional location in an area with a high influx of exclusive design and Art Nouveau shops, in a bohemian and unique district of the city. Very well connected by public transport, Metro lines L3-L1, and Ferrocarrils de la Generalitat de Catalunya. Open-plan office, divided into two floors, with the possibility of joining them with an elevator that the tenant will have to install according to their needs. Building from 1900 in a Regia estate with a huge semi-circular gate, Catalan vault ceilings, perimeter data network. Ideal for disruptive companies wishing to be in an original, unique, and exclusive space • I invite you to request a prior appointment, immediate availability. • IBI: €565.36 per month / community: €108.62 per month. Don't hesitate to visit our website to consider other options: https://www.aoficinas.es/