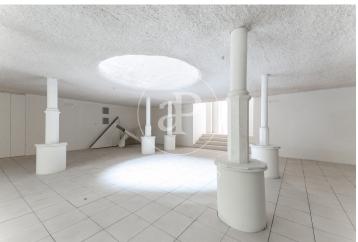

## 8,500 € | 438 m<sup>2</sup>

Exceptional and unique corporate office, located on the ground floor + 1st floor, for sole use. Situated in the heart of Ciutat Vella, on a commercial street, adjacent to Las Ramblas and 2 minutes from La Boquería, next to the Barcelona Museum of Performing Arts. Exceptional location in an area with a high influx of exclusive design and Art Nouveau shops, in a bohemian and unique district of the city. Very well connected by public transport, Metro lines L3-L1, and Ferrocarrils de la Generalitat de Catalunya. Open-plan office, divided into two floors, with the possibility of joining them with an elevator that the tenant will have to install according to their needs. Building from 1900 in a Regia estate with a huge semi-circular gate, Catalan vault ceilings, perimeter data network. Ideal for disruptive companies wishing to be in an original, unique, and exclusive space • I invite you to request a prior appointment, immediate availability. • IBI: €565.36 per month / community: €108.62 per month. Don't hesitate to visit our website to consider other options: https://www.aoficinas.es/