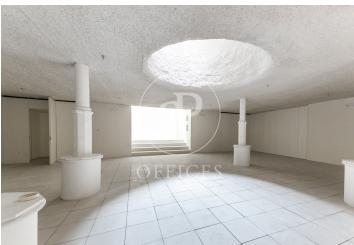

## 8,500 € | 438 m<sup>2</sup>

Exceptional and unique corporate office, located on the ground floor + 1st floor, for sole use. Situated in the heart of Ciutat Vella, on a commercial street, adjacent to Las Ramblas and 2 minutes from La Boquería, next to the Barcelona Museum of Performing Arts. Exceptional location in an area with a high influx of exclusive design and Art Nouveau shops, in a bohemian and unique district of the city. Very well connected by public transport, Metro lines L3-L1, and Ferrocarrils de la Generalitat de Catalunya. Open-plan office, divided into two floors, with the possibility of joining them with an elevator that the tenant will have to install according to their needs. Building from 1900 in a Regia estate with a huge semi-circular gate, Catalan vault ceilings, perimeter data network. Ideal for disruptive companies wishing to be in an original, unique, and exclusive space • I invite you to request a prior appointment, immediate availability. • IBI: €565.36 per month / community: €108.62 per month. Don't hesitate to visit our website to consider other options: https://www.aoficinas.es/