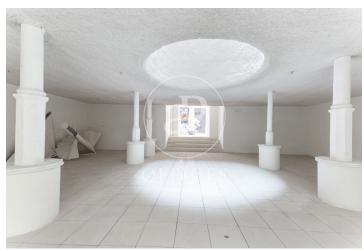

## 8,500 € | 438 m<sup>2</sup>

Exceptional and unique corporate office, located on the ground floor + 1st floor, for sole use. Situated in the heart of Ciutat Vella, on a commercial street, adjacent to Las Ramblas and 2 minutes from La Boquería, next to the Barcelona Museum of Performing Arts. Exceptional location in an area with a high influx of exclusive design and Art Nouveau shops, in a bohemian and unique district of the city. Very well connected by public transport, Metro lines L3-L1, and Ferrocarrils de la Generalitat de Catalunya. Open-plan office, divided into two floors, with the possibility of joining them with an elevator that the tenant will have to install according to their needs. Building from 1900 in a Regia estate with a huge semi-circular gate, Catalan vault ceilings, perimeter data network. Ideal for disruptive companies wishing to be in an original, unique, and exclusive space • I invite you to request a prior appointment, immediate availability. • IBI: €565.36 per month / community: €108.62 per month. Don't hesitate to visit our website to consider other options: https://www.aoficinas.es/