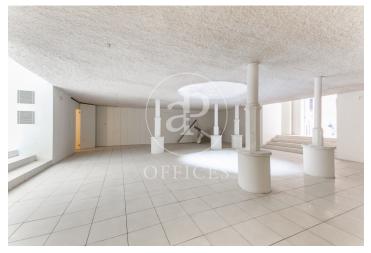

## 8,500 € | 438 m<sup>2</sup>

Exceptional and unique corporate office, located on the ground floor + 1st floor, for sole use. Situated in the heart of Ciutat Vella, on a commercial street, adjacent to Las Ramblas and 2 minutes from La Boquería, next to the Barcelona Museum of Performing Arts. Exceptional location in an area with a high influx of exclusive design and Art Nouveau shops, in a bohemian and unique district of the city. Very well connected by public transport, Metro lines L3-L1, and Ferrocarrils de la Generalitat de Catalunya. Open-plan office, divided into two floors, with the possibility of joining them with an elevator that the tenant will have to install according to their needs. Building from 1900 in a Regia estate with a huge semi-circular gate, Catalan vault ceilings, perimeter data network. Ideal for disruptive companies wishing to be in an original, unique, and exclusive space • I invite you to request a prior appointment, immediate availability. • IBI: €565.36 per month / community: €108.62 per month. Don't hesitate to visit our website to consider other options: https://www.aoficinas.es/