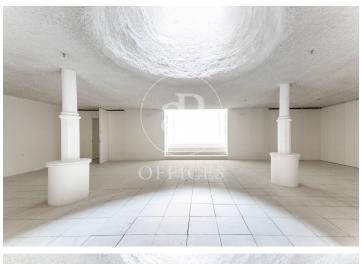

## 8,500 € | 438 m<sup>2</sup>

Exceptional and unique corporate office, located on the ground floor + 1st floor, for sole use. Situated in the heart of Ciutat Vella, on a commercial street, adjacent to Las Ramblas and 2 minutes from La Boquería, next to the Barcelona Museum of Performing Arts. Exceptional location in an area with a high influx of exclusive design and Art Nouveau shops, in a bohemian and unique district of the city. Very well connected by public transport, Metro lines L3-L1, and Ferrocarrils de la Generalitat de Catalunya. Open-plan office, divided into two floors, with the possibility of joining them with an elevator that the tenant will have to install according to their needs. Building from 1900 in a Regia estate with a huge semi-circular gate, Catalan vault ceilings, perimeter data network. Ideal for disruptive companies wishing to be in an original, unique, and exclusive space • I invite you to request a prior appointment, immediate availability. • IBI: €565.36 per month / community: €108.62 per month. Don't hesitate to visit our website to consider other options: https://www.aoficinas.es/