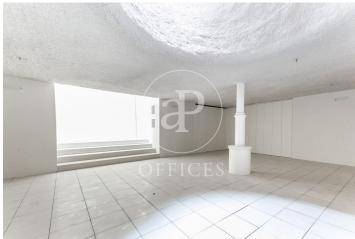

## 8,500 € | 438 m<sup>2</sup>

Exceptional and unique corporate office, located on the ground floor + 1st floor, for sole use. Situated in the heart of Ciutat Vella, on a commercial street, adjacent to Las Ramblas and 2 minutes from La Boquería, next to the Barcelona Museum of Performing Arts. Exceptional location in an area with a high influx of exclusive design and Art Nouveau shops, in a bohemian and unique district of the city. Very well connected by public transport, Metro lines L3-L1, and Ferrocarrils de la Generalitat de Catalunya. Open-plan office, divided into two floors, with the possibility of joining them with an elevator that the tenant will have to install according to their needs. Building from 1900 in a Regia estate with a huge semi-circular gate, Catalan vault ceilings, perimeter data network. Ideal for disruptive companies wishing to be in an original, unique, and exclusive space • I invite you to request a prior appointment, immediate availability. • IBI: €565.36 per month / community: €108.62 per month. Don't hesitate to visit our website to consider other options: https://www.aoficinas.es/