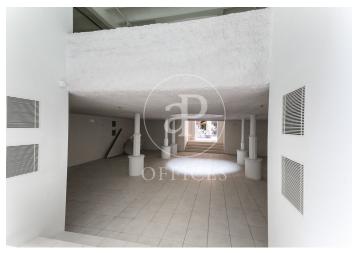

## 8,500 € | 438 m<sup>2</sup>

Exceptional and unique corporate office, located on the ground floor + 1st floor, for sole use. Situated in the heart of Ciutat Vella, on a commercial street, adjacent to Las Ramblas and 2 minutes from La Boquería, next to the Barcelona Museum of Performing Arts. Exceptional location in an area with a high influx of exclusive design and Art Nouveau shops, in a bohemian and unique district of the city. Very well connected by public transport, Metro lines L3-L1, and Ferrocarrils de la Generalitat de Catalunya. Open-plan office, divided into two floors, with the possibility of joining them with an elevator that the tenant will have to install according to their needs. Building from 1900 in a Regia estate with a huge semi-circular gate, Catalan vault ceilings, perimeter data network. Ideal for disruptive companies wishing to be in an original, unique, and exclusive space • I invite you to request a prior appointment, immediate availability. • IBI: €565.36 per month / community: €108.62 per month. Don't hesitate to visit our website to consider other options: https://www.aoficinas.es/