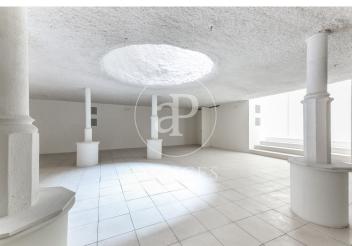

## 8,500 € | 438 m<sup>2</sup>

Exceptional and unique corporate office, located on the ground floor + 1st floor, for sole use. Situated in the heart of Ciutat Vella, on a commercial street, adjacent to Las Ramblas and 2 minutes from La Boquería, next to the Barcelona Museum of Performing Arts. Exceptional location in an area with a high influx of exclusive design and Art Nouveau shops, in a bohemian and unique district of the city. Very well connected by public transport, Metro lines L3-L1, and Ferrocarrils de la Generalitat de Catalunya. Open-plan office, divided into two floors, with the possibility of joining them with an elevator that the tenant will have to install according to their needs. Building from 1900 in a Regia estate with a huge semi-circular gate, Catalan vault ceilings, perimeter data network. Ideal for disruptive companies wishing to be in an original, unique, and exclusive space • I invite you to request a prior appointment, immediate availability. • IBI: €565.36 per month / community: €108.62 per month. Don't hesitate to visit our website to consider other options: https://www.aoficinas.es/