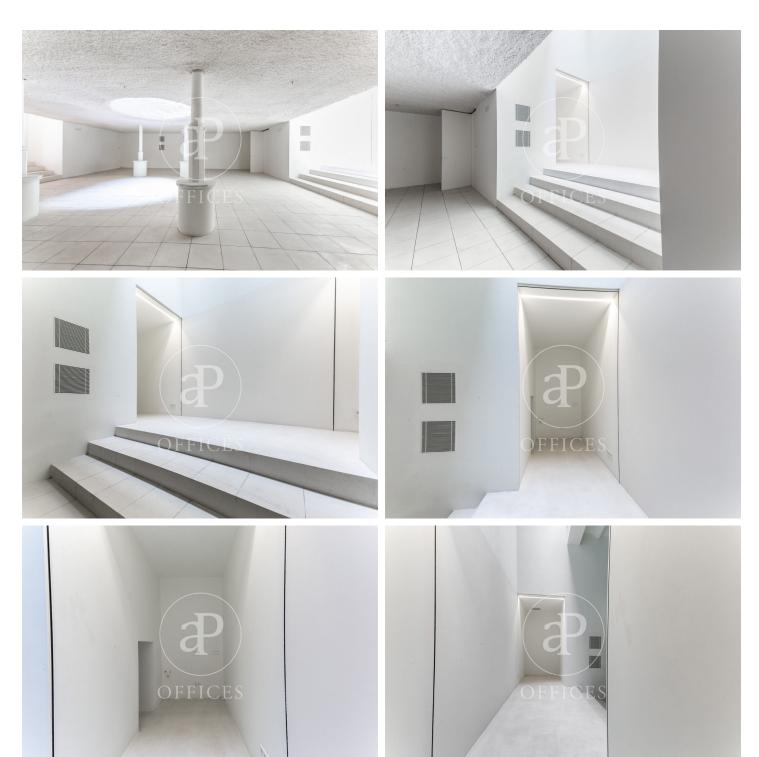

## 8,500 € | 438 m<sup>2</sup>

Exceptional and unique corporate office, located on the ground floor + 1st floor, for sole use. Situated in the heart of Ciutat Vella, on a commercial street, adjacent to Las Ramblas and 2 minutes from La Boquería, next to the Barcelona Museum of Performing Arts. Exceptional location in an area with a high influx of exclusive design and Art Nouveau shops, in a bohemian and unique district of the city. Very well connected by public transport, Metro lines L3-L1, and Ferrocarrils de la Generalitat de Catalunya. Open-plan office, divided into two floors, with the possibility of joining them with an elevator that the tenant will have to install according to their needs. Building from 1900 in a Regia estate with a huge semi-circular gate, Catalan vault ceilings, perimeter data network. Ideal for disruptive companies wishing to be in an original, unique, and exclusive space • I invite you to request a prior appointment, immediate availability. • IBI: €565.36 per month / community: €108.62 per month. Don't hesitate to visit our website to consider other options: https://www.aoficinas.es/