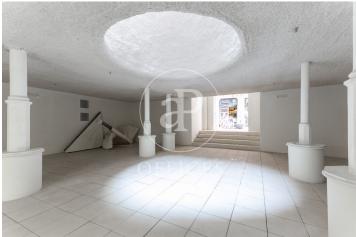

## 8,500 € | 438 m<sup>2</sup>

Exceptional and unique corporate office, located on the ground floor + 1st floor, for sole use. Situated in the heart of Ciutat Vella, on a commercial street, adjacent to Las Ramblas and 2 minutes from La Boquería, next to the Barcelona Museum of Performing Arts. Exceptional location in an area with a high influx of exclusive design and Art Nouveau shops, in a bohemian and unique district of the city. Very well connected by public transport, Metro lines L3-L1, and Ferrocarrils de la Generalitat de Catalunya. Open-plan office, divided into two floors, with the possibility of joining them with an elevator that the tenant will have to install according to their needs. Building from 1900 in a Regia estate with a huge semi-circular gate, Catalan vault ceilings, perimeter data network. Ideal for disruptive companies wishing to be in an original, unique, and exclusive space • I invite you to request a prior appointment, immediate availability. • IBI: €565.36 per month / community: €108.62 per month. Don't hesitate to visit our website to consider other options: https://www.aoficinas.es/