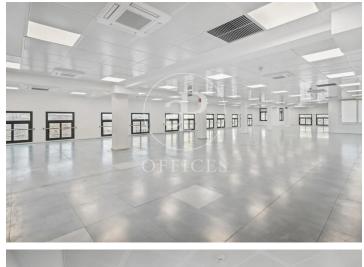

## Price from 4,480 € | Surface 224 m<sup>2</sup> - 530 m<sup>2</sup> | 4 Units

Office for rent in an exclusive office building located next to the Cathedral and Portal del Angel, in the city center. The building is distributed over 10 floors above ground, has 24-hour security and internal courier service. It has 2 elevators and access for people with reduced mobility. Possibility of parking spaces in the same building. The distribution of the offices consists of an open floor plan, very bright, with great views. It has a modular false ceiling with built-in lighting, raised floor, hot/cold air conditioning system and operable windows. The area, very close to various public agencies of the city, offers many services that create value for its users: restaurants, banks, hotels and multiple services of the old quarter of the city. Excellent communication with public transport: L4 Jaume I, L1, L4 Urquinaona, L1, L3, L6, L7 Pl. Catalunya.