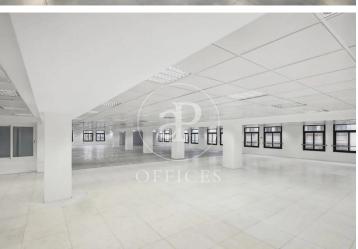

## Price from 4,480 € | Surface 224 m<sup>2</sup> - 530 m<sup>2</sup> | 4 Units

Office for rent in an exclusive office building located next to the Cathedral and Portal del Angel, in the city center. The building is distributed over 10 floors above ground, has 24-hour security and internal courier service. It has 2 elevators and access for people with reduced mobility. Possibility of parking spaces in the same building. The distribution of the offices consists of an open floor plan, very bright, with great views. It has a modular false ceiling with built-in lighting, raised floor, hot/cold air conditioning system and operable windows. The area, very close to various public agencies of the city, offers many services that create value for its users: restaurants, banks, hotels and multiple services of the old quarter of the city. Excellent communication with public transport: L4 Jaume I, L1, L4 Urquinaona, L1, L3, L6, L7 Pl. Catalunya.

| Floor | Surface            | Price   | Price/m <sup>2</sup> | IBI      | Charges    | Availability |
|-------|--------------------|---------|----------------------|----------|------------|--------------|
| 9° 1  | 530 m <sup>2</sup> | €10,600 | 20 €/m <sup>2</sup>  | 628€/mes | 1.537€/mes | Immediate    |
| 9° 2  | 523 m <sup>2</sup> | €10,460 | 20 €/m <sup>2</sup>  | 620€/mes | 1.516€/mes | Immediate    |
| 6° 1  | 224 m <sup>2</sup> | €4,480  | 20 €/m <sup>2</sup>  | 260€/mes | 650€/mes   | Immediate    |
| 6° 2ª | 417 m <sup>2</sup> | €8,340  | 20 €/m <sup>2</sup>  | 494€/mes | 1.268€/mes | Immediate    |