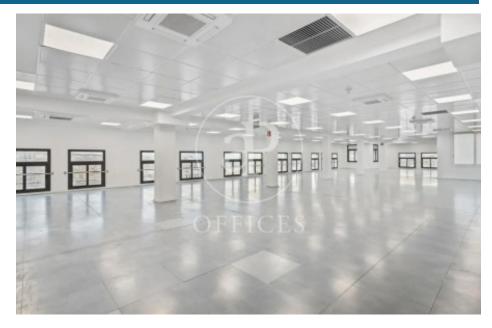

## Price from 4,480 € | Surface 224 m<sup>2</sup> - 530 m<sup>2</sup> | 4 Units

Office for rent in an exclusive office building located next to the Cathedral and Portal del Angel, in the city center. The building is distributed over 10 floors above ground, has 24-hour security and internal courier service. It has 2 elevators and access for people with reduced mobility. Possibility of parking spaces in the same building. The distribution of the offices consists of an open floor plan, very bright, with great views. It has a modular false ceiling with built-in lighting, raised floor, hot/cold air conditioning system and operable windows. The area, very close to various public agencies of the city, offers many services that create value for its users: restaurants, banks, hotels and multiple services of the old quarter of the city. Excellent communication with public transport: L4 Jaume I, L1, L4 Urquinaona, L1, L3, L6, L7 Pl. Catalunya.