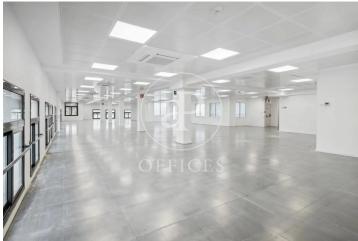

## Price from 4,480 € | Surface 224 m<sup>2</sup> - 530 m<sup>2</sup> | 4 Units

Office for rent in an exclusive office building located next to the Cathedral and Portal del Angel, in the city center. The building is distributed over 10 floors above ground, has 24-hour security and internal courier service. It has 2 elevators and access for people with reduced mobility. Possibility of parking spaces in the same building. The distribution of the offices consists of an open floor plan, very bright, with great views. It has a modular false ceiling with built-in lighting, raised floor, hot/cold air conditioning system and operable windows. The area, very close to various public agencies of the city, offers many services that create value for its users: restaurants, banks, hotels and multiple services of the old quarter of the city. Excellent communication with public transport: L4 Jaume I, L1, L4 Urquinaona, L1, L3, L6, L7 Pl. Catalunya.

| Floor | Surface            | Price   | Price/m <sup>2</sup> | IBI      | Charges    | Availability |
|-------|--------------------|---------|----------------------|----------|------------|--------------|
| 9° 1  | 530 m <sup>2</sup> | €10,600 | 20 €/m <sup>2</sup>  | 628€/mes | 1.537€/mes | Immediate    |
| 9° 2  | 523 m <sup>2</sup> | €10,460 | 20 €/m <sup>2</sup>  | 620€/mes | 1.516€/mes | Immediate    |
| 6° 1  | 224 m <sup>2</sup> | €4,480  | 20 €/m <sup>2</sup>  | 260€/mes | 650€/mes   | Immediate    |
| 6° 2ª | 417 m <sup>2</sup> | €8,340  | 20 €/m <sup>2</sup>  | 494€/mes | 1.268€/mes | Immediate    |