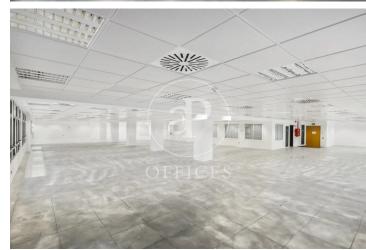

## Price from 4,480 € | Surface 224 m<sup>2</sup> - 530 m<sup>2</sup> | 4 Units

Office for rent in an exclusive office building located next to the Cathedral and Portal del Angel, in the city center. The building is distributed over 10 floors above ground, has 24-hour security and internal courier service. It has 2 elevators and access for people with reduced mobility. Possibility of parking spaces in the same building. The distribution of the offices consists of an open floor plan, very bright, with great views. It has a modular false ceiling with built-in lighting, raised floor, hot/cold air conditioning system and operable windows. The area, very close to various public agencies of the city, offers many services that create value for its users: restaurants, banks, hotels and multiple services of the old quarter of the city. Excellent communication with public transport: L4 Jaume I, L1, L4 Urquinaona, L1, L3, L6, L7 Pl. Catalunya.

| Floor | Surface            | Price   | Price/m <sup>2</sup> | IBI      | Charges    | Availability |
|-------|--------------------|---------|----------------------|----------|------------|--------------|
| 9° 1  | 530 m <sup>2</sup> | €10,600 | 20 €/m <sup>2</sup>  | 628€/mes | 1.537€/mes | Immediate    |
| 9° 2  | 523 m <sup>2</sup> | €10,460 | 20 €/m <sup>2</sup>  | 620€/mes | 1.516€/mes | Immediate    |
| 6° 1  | 224 m <sup>2</sup> | €4,480  | 20 €/m <sup>2</sup>  | 260€/mes | 650€/mes   | Immediate    |
| 6° 2ª | 417 m <sup>2</sup> | €8,340  | 20 €/m <sup>2</sup>  | 494€/mes | 1.268€/mes | Immediate    |