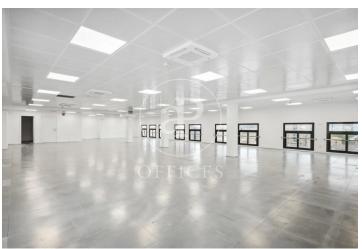

## Price from 4,480 € | Surface 224 m<sup>2</sup> - 530 m<sup>2</sup> | 4 Units

Office for rent in an exclusive office building located next to the Cathedral and Portal del Angel, in the city center. The building is distributed over 10 floors above ground, has 24-hour security and internal courier service. It has 2 elevators and access for people with reduced mobility. Possibility of parking spaces in the same building. The distribution of the offices consists of an open floor plan, very bright, with great views. It has a modular false ceiling with built-in lighting, raised floor, hot/cold air conditioning system and operable windows. The area, very close to various public agencies of the city, offers many services that create value for its users: restaurants, banks, hotels and multiple services of the old quarter of the city. Excellent communication with public transport: L4 Jaume I, L1, L4 Urquinaona, L1, L3, L6, L7 Pl. Catalunya.