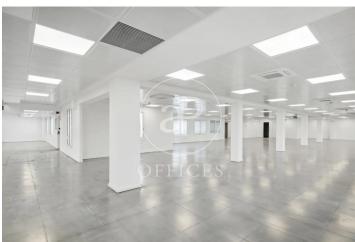

## Price from 4,480 € | Surface 224 m<sup>2</sup> - 530 m<sup>2</sup> | 4 Units

Office for rent in an exclusive office building located next to the Cathedral and Portal del Angel, in the city center. The building is distributed over 10 floors above ground, has 24-hour security and internal courier service. It has 2 elevators and access for people with reduced mobility. Possibility of parking spaces in the same building. The distribution of the offices consists of an open floor plan, very bright, with great views. It has a modular false ceiling with built-in lighting, raised floor, hot/cold air conditioning system and operable windows. The area, very close to various public agencies of the city, offers many services that create value for its users: restaurants, banks, hotels and multiple services of the old quarter of the city. Excellent communication with public transport: L4 Jaume I, L1, L4 Urquinaona, L1, L3, L6, L7 Pl. Catalunya.

| Floor | Surface            | Price   | Price/m <sup>2</sup> | IBI      | Charges    | Availability |
|-------|--------------------|---------|----------------------|----------|------------|--------------|
| 9° 1  | 530 m <sup>2</sup> | €10,600 | 20 €/m <sup>2</sup>  | 628€/mes | 1.537€/mes | Immediate    |
| 9° 2  | 523 m <sup>2</sup> | €10,460 | 20 €/m <sup>2</sup>  | 620€/mes | 1.516€/mes | Immediate    |
| 6° 1  | 224 m <sup>2</sup> | €4,480  | 20 €/m <sup>2</sup>  | 260€/mes | 650€/mes   | Immediate    |
| 6° 2ª | 417 m <sup>2</sup> | €8,340  | 20 €/m <sup>2</sup>  | 494€/mes | 1.268€/mes | Immediate    |