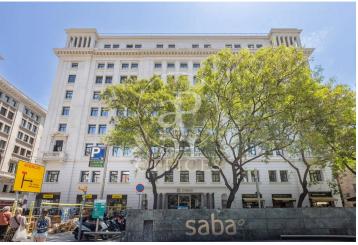

## Price from 4,480 € | Surface 224 m<sup>2</sup> - 530 m<sup>2</sup> | 4 Units

Office for rent in an exclusive office building located next to the Cathedral and Portal del Angel, in the city center. The building is distributed over 10 floors above ground, has 24-hour security and internal courier service. It has 2 elevators and access for people with reduced mobility. Possibility of parking spaces in the same building. The distribution of the offices consists of an open floor plan, very bright, with great views. It has a modular false ceiling with built-in lighting, raised floor, hot/cold air conditioning system and operable windows. The area, very close to various public agencies of the city, offers many services that create value for its users: restaurants, banks, hotels and multiple services of the old quarter of the city. Excellent communication with public transport: L4 Jaume I, L1, L4 Urquinaona, L1, L3, L6, L7 Pl. Catalunya.