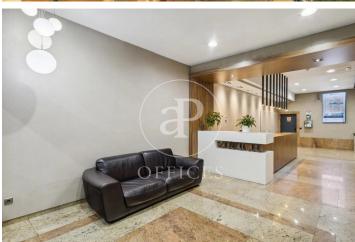

## Price from 4,480 € | Surface 224 m<sup>2</sup> - 530 m<sup>2</sup> | 4 Units

Office for rent in an exclusive office building located next to the Cathedral and Portal del Angel, in the city center. The building is distributed over 10 floors above ground, has 24-hour security and internal courier service. It has 2 elevators and access for people with reduced mobility. Possibility of parking spaces in the same building. The distribution of the offices consists of an open floor plan, very bright, with great views. It has a modular false ceiling with built-in lighting, raised floor, hot/cold air conditioning system and operable windows. The area, very close to various public agencies of the city, offers many services that create value for its users: restaurants, banks, hotels and multiple services of the old quarter of the city. Excellent communication with public transport: L4 Jaume I, L1, L4 Urquinaona, L1, L3, L6, L7 Pl. Catalunya.