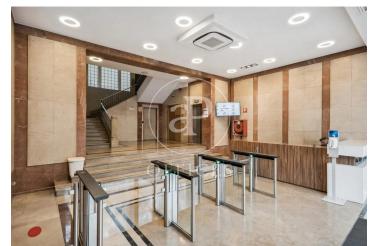

## Price from 4,480 € | Surface 224 m<sup>2</sup> - 530 m<sup>2</sup> | 4 Units

Office for rent in an exclusive office building located next to the Cathedral and Portal del Angel, in the city center. The building is distributed over 10 floors above ground, has 24-hour security and internal courier service. It has 2 elevators and access for people with reduced mobility. Possibility of parking spaces in the same building. The distribution of the offices consists of an open floor plan, very bright, with great views. It has a modular false ceiling with built-in lighting, raised floor, hot/cold air conditioning system and operable windows. The area, very close to various public agencies of the city, offers many services that create value for its users: restaurants, banks, hotels and multiple services of the old quarter of the city. Excellent communication with public transport: L4 Jaume I, L1, L4 Urquinaona, L1, L3, L6, L7 Pl. Catalunya.