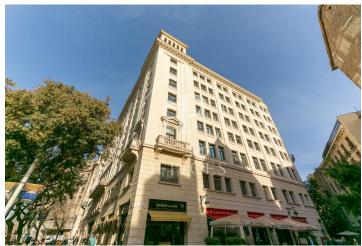

## Price from 4,480 € | Surface 224 m<sup>2</sup> - 530 m<sup>2</sup> | 4 Units

Office for rent in an exclusive office building located next to the Cathedral and Portal del Angel, in the city center. The building is distributed over 10 floors above ground, has 24-hour security and internal courier service. It has 2 elevators and access for people with reduced mobility. Possibility of parking spaces in the same building. The distribution of the offices consists of an open floor plan, very bright, with great views. It has a modular false ceiling with built-in lighting, raised floor, hot/cold air conditioning system and operable windows. The area, very close to various public agencies of the city, offers many services that create value for its users: restaurants, banks, hotels and multiple services of the old quarter of the city. Excellent communication with public transport: L4 Jaume I, L1, L4 Urquinaona, L1, L3, L6, L7 Pl. Catalunya.