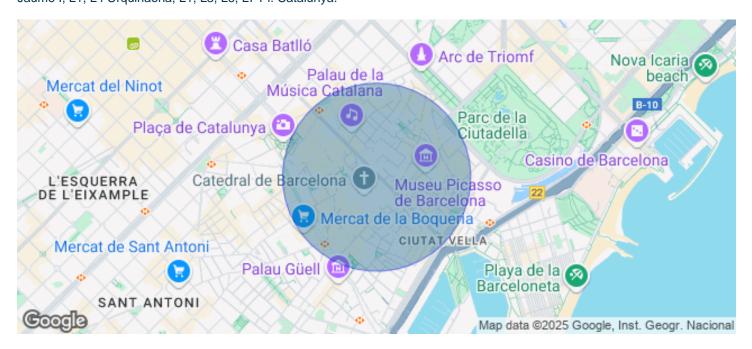

## Price from 4,480 € | Surface 224 m<sup>2</sup> - 530 m<sup>2</sup> | 4 Units

Office for rent in an exclusive office building located next to the Cathedral and Portal del Angel, in the city center. The building is distributed over 10 floors above ground, has 24-hour security and internal courier service. It has 2 elevators and access for people with reduced mobility. Possibility of parking spaces in the same building. The distribution of the offices consists of an open floor plan, very bright, with great views. It has a modular false ceiling with built-in lighting, raised floor, hot/cold air conditioning system and operable windows. The area, very close to various public agencies of the city, offers many services that create value for its users: restaurants, banks, hotels and multiple services of the old quarter of the city. Excellent communication with public transport: L4 Jaume I, L1, L4 Urquinaona, L1, L3, L6, L7 Pl. Catalunya.