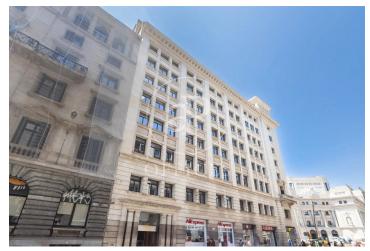

## Price from 4,480 € | Surface 224 m<sup>2</sup> - 530 m<sup>2</sup> | 4 Units

Office for rent in an exclusive office building located next to the Cathedral and Portal del Angel, in the city center. The building is distributed over 10 floors above ground, has 24-hour security and internal courier service. It has 2 elevators and access for people with reduced mobility. Possibility of parking spaces in the same building. The distribution of the offices consists of an open floor plan, very bright, with great views. It has a modular false ceiling with built-in lighting, raised floor, hot/cold air conditioning system and operable windows. The area, very close to various public agencies of the city, offers many services that create value for its users: restaurants, banks, hotels and multiple services of the old quarter of the city. Excellent communication with public transport: L4 Jaume I, L1, L4 Urquinaona, L1, L3, L6, L7 Pl. Catalunya.