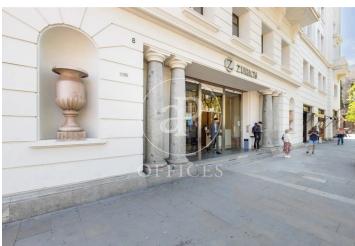

## Price from 4,480 € | Surface 224 m<sup>2</sup> - 530 m<sup>2</sup> | 4 Units

Office for rent in an exclusive office building located next to the Cathedral and Portal del Angel, in the city center. The building is distributed over 10 floors above ground, has 24-hour security and internal courier service. It has 2 elevators and access for people with reduced mobility. Possibility of parking spaces in the same building. The distribution of the offices consists of an open floor plan, very bright, with great views. It has a modular false ceiling with built-in lighting, raised floor, hot/cold air conditioning system and operable windows. The area, very close to various public agencies of the city, offers many services that create value for its users: restaurants, banks, hotels and multiple services of the old quarter of the city. Excellent communication with public transport: L4 Jaume I, L1, L4 Urquinaona, L1, L3, L6, L7 Pl. Catalunya.