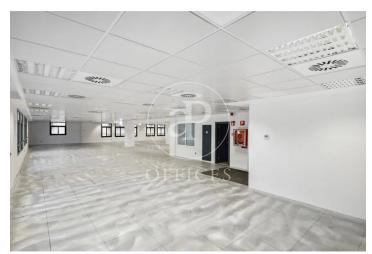

## Price from 4,480 € | Surface 224 m<sup>2</sup> - 530 m<sup>2</sup> | 4 Units

Office for rent in an exclusive office building located next to the Cathedral and Portal del Angel, in the city center. The building is distributed over 10 floors above ground, has 24-hour security and internal courier service. It has 2 elevators and access for people with reduced mobility. Possibility of parking spaces in the same building. The distribution of the offices consists of an open floor plan, very bright, with great views. It has a modular false ceiling with built-in lighting, raised floor, hot/cold air conditioning system and operable windows. The area, very close to various public agencies of the city, offers many services that create value for its users: restaurants, banks, hotels and multiple services of the old quarter of the city. Excellent communication with public transport: L4 Jaume I, L1, L4 Urquinaona, L1, L3, L6, L7 Pl. Catalunya.