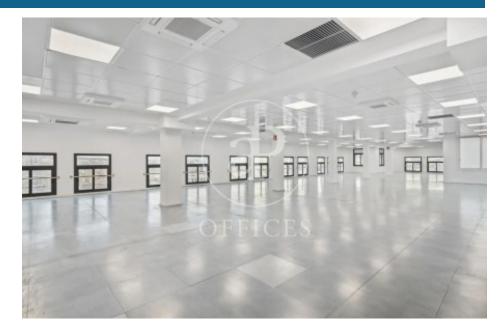

## 4,480 € | 224 m<sup>2</sup> | 20 €/m<sup>2</sup> | IBI 260€/mes | Charges 650€/mes

Office for rent in an exclusive office building located next to the Cathedral and Portal del Angel, in the city center. The building is distributed over 10 floors above ground, has 24-hour security and internal courier service. It has 2 elevators and access for people with reduced mobility. Possibility of parking spaces in the same building. The distribution of the offices consists of an open floor plan, very bright, with great views. It has a modular false ceiling with built-in lighting, raised floor, hot/cold air conditioning system and operable windows. The area, very close to various public agencies of the city, offers many services that create value for its users: restaurants, banks, hotels and multiple services of the old quarter of the city. Excellent communication with public transport: L4 Jaume I, L1, L4 Urquinaona, L1, L3, L6, L7 PI. Catalunya.