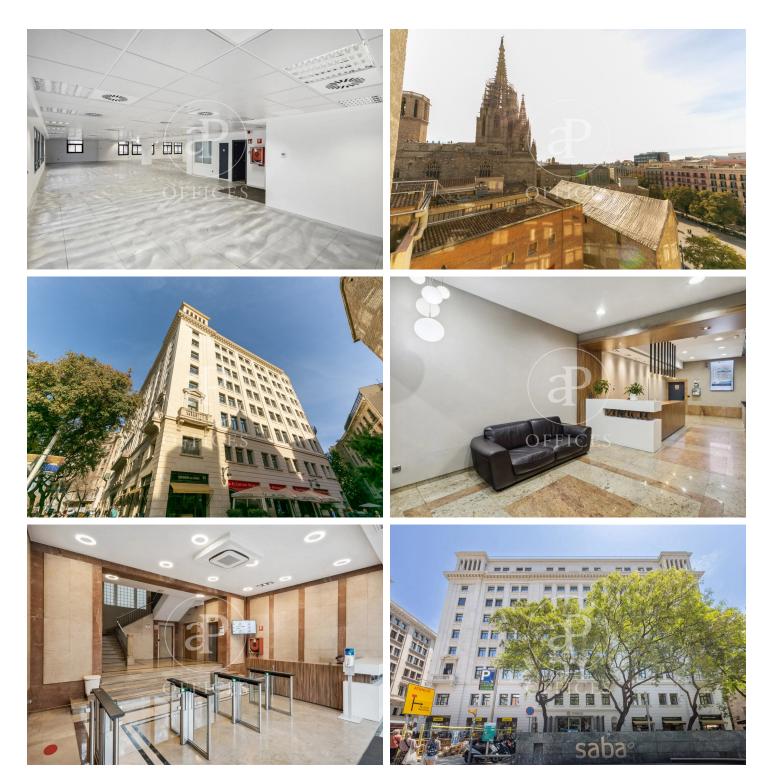

## 4,480 € | 224 m<sup>2</sup> | 20 €/m<sup>2</sup> | IBI 260€/mes | Charges 650€/mes

Office for rent in an exclusive office building located next to the Cathedral and Portal del Angel, in the city center. The building is distributed over 10 floors above ground, has 24-hour security and internal courier service. It has 2 elevators and access for people with reduced mobility. Possibility of parking spaces in the same building. The distribution of the offices consists of an open floor plan, very bright, with great views. It has a modular false ceiling with built-in lighting, raised floor, hot/cold air conditioning system and operable windows. The area, very close to various public agencies of the city, offers many services that create value for its users: restaurants, banks, hotels and multiple services of the old quarter of the city. Excellent communication with public transport: L4 Jaume I, L1, L4 Urquinaona, L1, L3, L6, L7 PI. Catalunya.