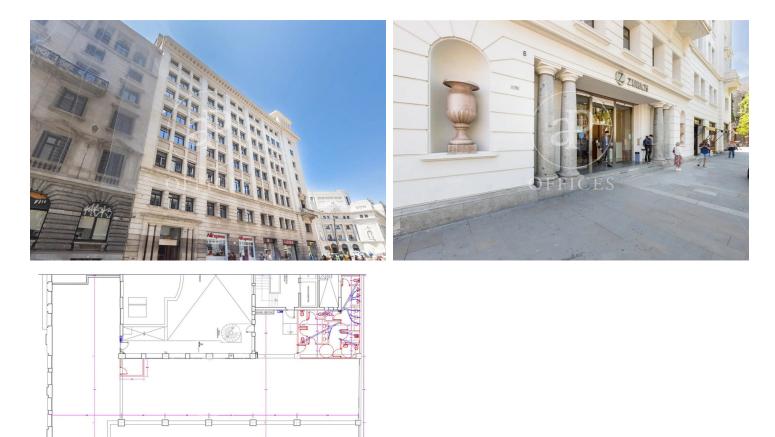

## 4,480 € | 224 m<sup>2</sup> | 20 €/m<sup>2</sup> | IBI 260€/mes | Charges 650€/mes

Office for rent in an exclusive office building located next to the Cathedral and Portal del Angel, in the city center. The building is distributed over 10 floors above ground, has 24-hour security and internal courier service. It has 2 elevators and access for people with reduced mobility. Possibility of parking spaces in the same building. The distribution of the offices consists of an open floor plan, very bright, with great views. It has a modular false ceiling with built-in lighting, raised floor, hot/cold air conditioning system and operable windows. The area, very close to various public agencies of the city, offers many services that create value for its users: restaurants, banks, hotels and multiple services of the old quarter of the city. Excellent communication with public transport: L4 Jaume I, L1, L4 Urquinaona, L1, L3, L6, L7 PI. Catalunya.

Contact us today for more information or to arrange a viewing

PLANTA TIPO

Tel: 93 528 89 08

oficinasbcn@aproperties.es

600.00 M2

www.aoficinas.es