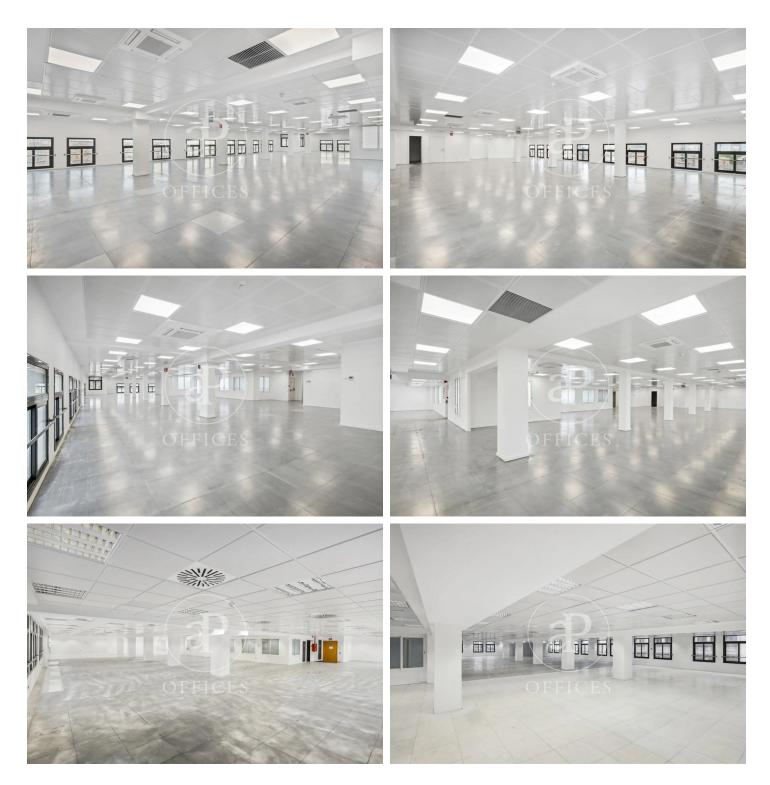

## 4,480 € | 224 m<sup>2</sup> | 20 €/m<sup>2</sup> | IBI 260€/mes | Charges 650€/mes

Office for rent in an exclusive office building located next to the Cathedral and Portal del Angel, in the city center. The building is distributed over 10 floors above ground, has 24-hour security and internal courier service. It has 2 elevators and access for people with reduced mobility. Possibility of parking spaces in the same building. The distribution of the offices consists of an open floor plan, very bright, with great views. It has a modular false ceiling with built-in lighting, raised floor, hot/cold air conditioning system and operable windows. The area, very close to various public agencies of the city, offers many services that create value for its users: restaurants, banks, hotels and multiple services of the old quarter of the city. Excellent communication with public transport: L4 Jaume I, L1, L4 Urquinaona, L1, L3, L6, L7 PI. Catalunya.