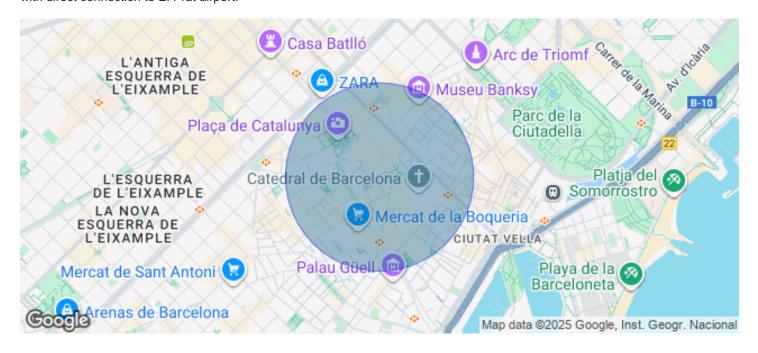

## 1,800 € | 234 m<sup>2</sup>

Office for rent located in a royal mixed-use estate, in the heart of the city of Barcelona, a few meters from Portal del Ángel and La Rambla. The building in perfect condition, maintains its identity and original elements, characteristic of the time. It has a stately lobby, an elevator and a concierge service during business hours. The office has 234sqm built and is oriented to Canuda street and a block patio with views of the Cathedral. It is distributed in 2 offices with access to a balcony and views of the street, 3 interior offices and 2 offices with access to an interior gallery overlooking the block patio. It has two equipped kitchens, two bathrooms, and file space. It has hydraulic floor, high coffered ceilings, air conditioning system with split equipment. Community expenses and ibi included in the rent. Excellent location in the historic center of the city, surrounded by services that create value for the user. Excellent communication by public transport. Metropolitan buses (55, H16, N4, N8, V15, A2, D50). Metro (L1, L3, L6, L7). FFGG and transport with direct connection to El Prat airport.