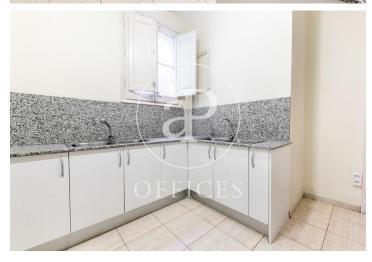

## 1,800 € | 234 m<sup>2</sup>

Office for rent located in a royal mixed-use estate, in the heart of the city of Barcelona, a few meters from Portal del Ángel and La Rambla. The building in perfect condition, maintains its identity and original elements, characteristic of the time. It has a stately lobby, an elevator and a concierge service during business hours. The office has 234sqm built and is oriented to Canuda street and a block patio with views of the Cathedral. It is distributed in 2 offices with access to a balcony and views of the street, 3 interior offices and 2 offices with access to an interior gallery overlooking the block patio. It has two equipped kitchens, two bathrooms, and file space. It has hydraulic floor, high coffered ceilings, air conditioning system with split equipment. Community expenses and ibi included in the rent. Excellent location in the historic center of the city, surrounded by services that create value for the user. Excellent communication by public transport. Metropolitan buses (55, H16, N4, N8, V15, A2, D50). Metro (L1, L3, L6, L7). FFGG and transport with direct connection to El Prat airport.