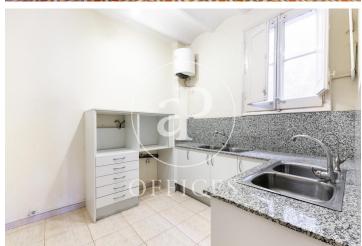

## 1,800 € | 234 m<sup>2</sup>

Office for rent located in a royal mixed-use estate, in the heart of the city of Barcelona, a few meters from Portal del Ángel and La Rambla. The building in perfect condition, maintains its identity and original elements, characteristic of the time. It has a stately lobby, an elevator and a concierge service during business hours. The office has 234sqm built and is oriented to Canuda street and a block patio with views of the Cathedral. It is distributed in 2 offices with access to a balcony and views of the street, 3 interior offices and 2 offices with access to an interior gallery overlooking the block patio. It has two equipped kitchens, two bathrooms, and file space. It has hydraulic floor, high coffered ceilings, air conditioning system with split equipment. Community expenses and ibi included in the rent. Excellent location in the historic center of the city, surrounded by services that create value for the user. Excellent communication by public transport. Metropolitan buses (55, H16, N4, N8, V15, A2, D50). Metro (L1, L3, L6, L7). FFGG and transport with direct connection to El Prat airport.