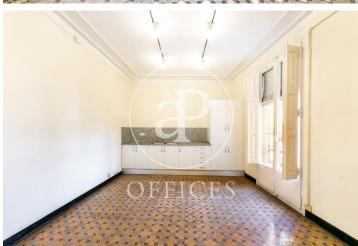

## 1,800 € | 234 m<sup>2</sup>

Office for rent located in a royal mixed-use estate, in the heart of the city of Barcelona, a few meters from Portal del Ángel and La Rambla. The building in perfect condition, maintains its identity and original elements, characteristic of the time. It has a stately lobby, an elevator and a concierge service during business hours. The office has 234sqm built and is oriented to Canuda street and a block patio with views of the Cathedral. It is distributed in 2 offices with access to a balcony and views of the street, 3 interior offices and 2 offices with access to an interior gallery overlooking the block patio. It has two equipped kitchens, two bathrooms, and file space. It has hydraulic floor, high coffered ceilings, air conditioning system with split equipment. Community expenses and ibi included in the rent. Excellent location in the historic center of the city, surrounded by services that create value for the user. Excellent communication by public transport. Metropolitan buses (55, H16, N4, N8, V15, A2, D50). Metro (L1, L3, L6, L7). FFGG and transport with direct connection to El Prat airport.