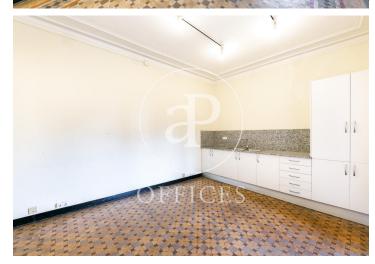

## 1,800 € | 234 m<sup>2</sup>

Office for rent located in a royal mixed-use estate, in the heart of the city of Barcelona, a few meters from Portal del Ángel and La Rambla. The building in perfect condition, maintains its identity and original elements, characteristic of the time. It has a stately lobby, an elevator and a concierge service during business hours. The office has 234sqm built and is oriented to Canuda street and a block patio with views of the Cathedral. It is distributed in 2 offices with access to a balcony and views of the street, 3 interior offices and 2 offices with access to an interior gallery overlooking the block patio. It has two equipped kitchens, two bathrooms, and file space. It has hydraulic floor, high coffered ceilings, air conditioning system with split equipment. Community expenses and ibi included in the rent. Excellent location in the historic center of the city, surrounded by services that create value for the user. Excellent communication by public transport. Metropolitan buses (55, H16, N4, N8, V15, A2, D50). Metro (L1, L3, L6, L7). FFGG and transport with direct connection to El Prat airport.