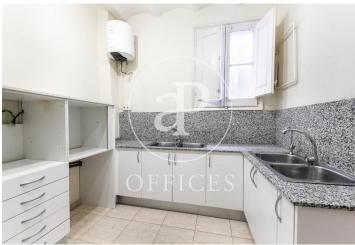

## 1,800 € | 234 m<sup>2</sup>

Office for rent located in a royal mixed-use estate, in the heart of the city of Barcelona, a few meters from Portal del Ángel and La Rambla. The building in perfect condition, maintains its identity and original elements, characteristic of the time. It has a stately lobby, an elevator and a concierge service during business hours. The office has 234sqm built and is oriented to Canuda street and a block patio with views of the Cathedral. It is distributed in 2 offices with access to a balcony and views of the street, 3 interior offices and 2 offices with access to an interior gallery overlooking the block patio. It has two equipped kitchens, two bathrooms, and file space. It has hydraulic floor, high coffered ceilings, air conditioning system with split equipment. Community expenses and ibi included in the rent. Excellent location in the historic center of the city, surrounded by services that create value for the user. Excellent communication by public transport. Metropolitan buses (55, H16, N4, N8, V15, A2, D50). Metro (L1, L3, L6, L7). FFGG and transport with direct connection to El Prat airport.