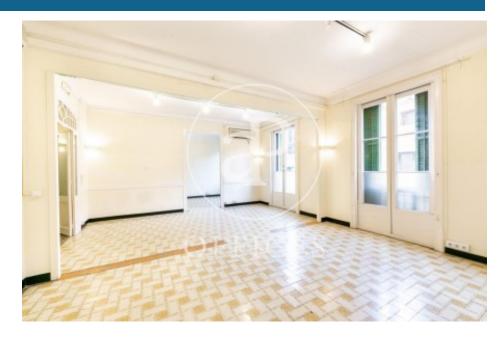

## 1,800 € | 234 m<sup>2</sup>

Office for rent located in a royal mixed-use estate, in the heart of the city of Barcelona, a few meters from Portal del Ángel and La Rambla. The building in perfect condition, maintains its identity and original elements, characteristic of the time. It has a stately lobby, an elevator and a concierge service during business hours. The office has 234sqm built and is oriented to Canuda street and a block patio with views of the Cathedral. It is distributed in 2 offices with access to a balcony and views of the street, 3 interior offices and 2 offices with access to an interior gallery overlooking the block patio. It has two equipped kitchens, two bathrooms, and file space. It has hydraulic floor, high coffered ceilings, air conditioning system with split equipment. Community expenses and ibi included in the rent. Excellent location in the historic center of the city, surrounded by services that create value for the user. Excellent communication by public transport. Metropolitan buses (55, H16, N4, N8, V15, A2, D50). Metro (L1, L3, L6, L7). FFGG and transport with direct connection to El Prat airport.