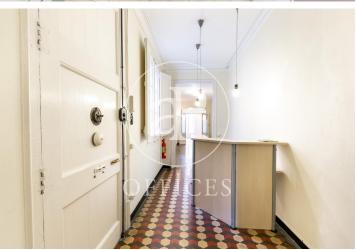

## 1,800 € | 234 m<sup>2</sup>

Office for rent located in a royal mixed-use estate, in the heart of the city of Barcelona, a few meters from Portal del Ángel and La Rambla. The building in perfect condition, maintains its identity and original elements, characteristic of the time. It has a stately lobby, an elevator and a concierge service during business hours. The office has 234sqm built and is oriented to Canuda street and a block patio with views of the Cathedral. It is distributed in 2 offices with access to a balcony and views of the street, 3 interior offices and 2 offices with access to an interior gallery overlooking the block patio. It has two equipped kitchens, two bathrooms, and file space. It has hydraulic floor, high coffered ceilings, air conditioning system with split equipment. Community expenses and ibi included in the rent. Excellent location in the historic center of the city, surrounded by services that create value for the user. Excellent communication by public transport. Metropolitan buses (55, H16, N4, N8, V15, A2, D50). Metro (L1, L3, L6, L7). FFGG and transport with direct connection to El Prat airport.