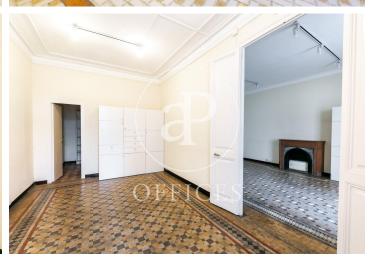

## 1,800 € | 234 m<sup>2</sup>

Office for rent located in a royal mixed-use estate, in the heart of the city of Barcelona, a few meters from Portal del Ángel and La Rambla. The building in perfect condition, maintains its identity and original elements, characteristic of the time. It has a stately lobby, an elevator and a concierge service during business hours. The office has 234sqm built and is oriented to Canuda street and a block patio with views of the Cathedral. It is distributed in 2 offices with access to a balcony and views of the street, 3 interior offices and 2 offices with access to an interior gallery overlooking the block patio. It has two equipped kitchens, two bathrooms, and file space. It has hydraulic floor, high coffered ceilings, air conditioning system with split equipment. Community expenses and ibi included in the rent. Excellent location in the historic center of the city, surrounded by services that create value for the user. Excellent communication by public transport. Metropolitan buses (55, H16, N4, N8, V15, A2, D50). Metro (L1, L3, L6, L7). FFGG and transport with direct connection to El Prat airport.