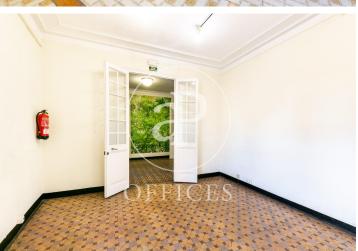

## 1,900 € | 234 m<sup>2</sup>

Office for rent located in a regal mixed-use building in the heart of Barcelona, just a few metres from Portal del Angel and La Rambla. The building is in a perfect state of conservation and maintains its identity and original elements, characteristic of the period. It has a stately lobby, a lift and concierge service during business hours. The office has a built area of 234m2 and faces Canuda street and the courtyard with views of the Cathedral. It is distributed in 2 offices with access to a balcony and views to the street, 3 interior offices and 2 offices with access to an interior gallery with views to the courtyard. It has two equipped kitchens, two bathrooms and archive space. It has hydraulic flooring, high coffered ceilings, air-conditioning system with split units. Community fees and IBI included in the rent. Excellent location in the historic centre of the city, surrounded by services that create value to the user. Excellent communication by public transport. Metropolitan buses (55, H16, N4, N8, V15, A2, D50). Metro (L1, L3, L6, L7). FFGG and transport with direct connection to El Prat airport.