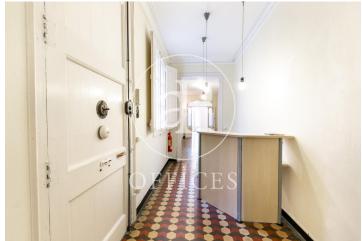

## 1,900 € | 234 m<sup>2</sup>

Office for rent located in a regal mixed-use building in the heart of Barcelona, just a few metres from Portal del Angel and La Rambla. The building is in a perfect state of conservation and maintains its identity and original elements, characteristic of the period. It has a stately lobby, a lift and concierge service during business hours. The office has a built area of 234m2 and faces Canuda street and the courtyard with views of the Cathedral. It is distributed in 2 offices with access to a balcony and views to the street, 3 interior offices and 2 offices with access to an interior gallery with views to the courtyard. It has two equipped kitchens, two bathrooms and archive space. It has hydraulic flooring, high coffered ceilings, air-conditioning system with split units. Community fees and IBI included in the rent. Excellent location in the historic centre of the city, surrounded by services that create value to the user. Excellent communication by public transport. Metropolitan buses (55, H16, N4, N8, V15, A2, D50). Metro (L1, L3, L6, L7). FFGG and transport with direct connection to El Prat airport.