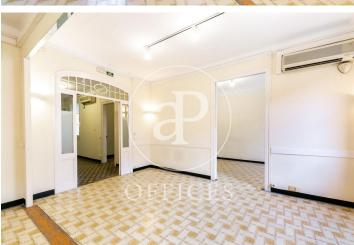

## 1,900 € | 234 m<sup>2</sup>

Office for rent located in a regal mixed-use building in the heart of Barcelona, just a few metres from Portal del Angel and La Rambla. The building is in a perfect state of conservation and maintains its identity and original elements, characteristic of the period. It has a stately lobby, a lift and concierge service during business hours. The office has a built area of 234m2 and faces Canuda street and the courtyard with views of the Cathedral. It is distributed in 2 offices with access to a balcony and views to the street, 3 interior offices and 2 offices with access to an interior gallery with views to the courtyard. It has two equipped kitchens, two bathrooms and archive space. It has hydraulic flooring, high coffered ceilings, air-conditioning system with split units. Community fees and IBI included in the rent. Excellent location in the historic centre of the city, surrounded by services that create value to the user. Excellent communication by public transport. Metropolitan buses (55, H16, N4, N8, V15, A2, D50). Metro (L1, L3, L6, L7). FFGG and transport with direct connection to El Prat airport.