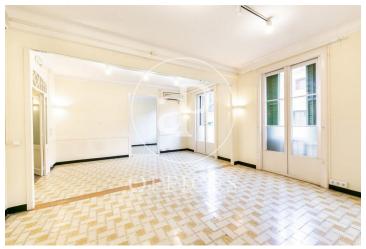

## 1,900 € | 234 m<sup>2</sup>

Office for rent located in a regal mixed-use building in the heart of Barcelona, just a few metres from Portal del Angel and La Rambla. The building is in a perfect state of conservation and maintains its identity and original elements, characteristic of the period. It has a stately lobby, a lift and concierge service during business hours. The office has a built area of 234m2 and faces Canuda street and the courtyard with views of the Cathedral. It is distributed in 2 offices with access to a balcony and views to the street, 3 interior offices and 2 offices with access to an interior gallery with views to the courtyard. It has two equipped kitchens, two bathrooms and archive space. It has hydraulic flooring, high coffered ceilings, air-conditioning system with split units. Community fees and IBI included in the rent. Excellent location in the historic centre of the city, surrounded by services that create value to the user. Excellent communication by public transport. Metropolitan buses (55, H16, N4, N8, V15, A2, D50). Metro (L1, L3, L6, L7). FFGG and transport with direct connection to El Prat airport.