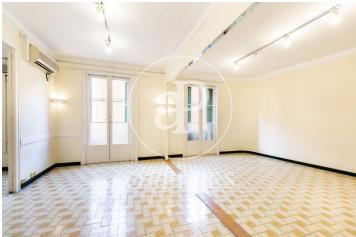

## 1,900 € | 234 m<sup>2</sup>

Office for rent located in a regal mixed-use building in the heart of Barcelona, just a few metres from Portal del Angel and La Rambla. The building is in a perfect state of conservation and maintains its identity and original elements, characteristic of the period. It has a stately lobby, a lift and concierge service during business hours. The office has a built area of 234m2 and faces Canuda street and the courtyard with views of the Cathedral. It is distributed in 2 offices with access to a balcony and views to the street, 3 interior offices and 2 offices with access to an interior gallery with views to the courtyard. It has two equipped kitchens, two bathrooms and archive space. It has hydraulic flooring, high coffered ceilings, air-conditioning system with split units. Community fees and IBI included in the rent. Excellent location in the historic centre of the city, surrounded by services that create value to the user. Excellent communication by public transport. Metropolitan buses (55, H16, N4, N8, V15, A2, D50). Metro (L1, L3, L6, L7). FFGG and transport with direct connection to El Prat airport.