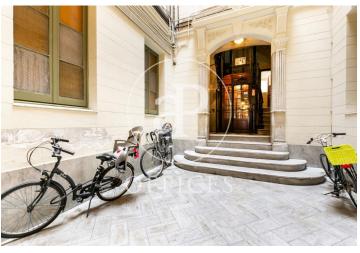

## 1,900 € | 234 m<sup>2</sup>

Office for rent located in a regal mixed-use building in the heart of Barcelona, just a few metres from Portal del Angel and La Rambla. The building is in a perfect state of conservation and maintains its identity and original elements, characteristic of the period. It has a stately lobby, a lift and concierge service during business hours. The office has a built area of 234m2 and faces Canuda street and the courtyard with views of the Cathedral. It is distributed in 2 offices with access to a balcony and views to the street, 3 interior offices and 2 offices with access to an interior gallery with views to the courtyard. It has two equipped kitchens, two bathrooms and archive space. It has hydraulic flooring, high coffered ceilings, air-conditioning system with split units. Community fees and IBI included in the rent. Excellent location in the historic centre of the city, surrounded by services that create value to the user. Excellent communication by public transport. Metropolitan buses (55, H16, N4, N8, V15, A2, D50). Metro (L1, L3, L6, L7). FFGG and transport with direct connection to El Prat airport.