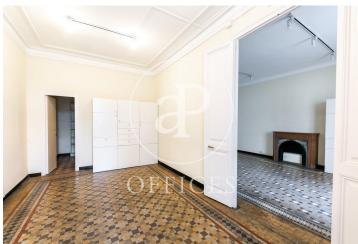

## 1,900 € | 234 m<sup>2</sup>

Office for rent located in a regal mixed-use building in the heart of Barcelona, just a few metres from Portal del Angel and La Rambla. The building is in a perfect state of conservation and maintains its identity and original elements, characteristic of the period. It has a stately lobby, a lift and concierge service during business hours. The office has a built area of 234m2 and faces Canuda street and the courtyard with views of the Cathedral. It is distributed in 2 offices with access to a balcony and views to the street, 3 interior offices and 2 offices with access to an interior gallery with views to the courtyard. It has two equipped kitchens, two bathrooms and archive space. It has hydraulic flooring, high coffered ceilings, air-conditioning system with split units. Community fees and IBI included in the rent. Excellent location in the historic centre of the city, surrounded by services that create value to the user. Excellent communication by public transport. Metropolitan buses (55, H16, N4, N8, V15, A2, D50). Metro (L1, L3, L6, L7). FFGG and transport with direct connection to El Prat airport.