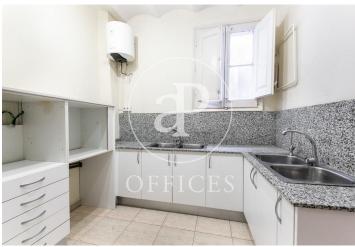

## 1,900 € | 234 m<sup>2</sup>

Office for rent located in a regal mixed-use building in the heart of Barcelona, just a few metres from Portal del Angel and La Rambla. The building is in a perfect state of conservation and maintains its identity and original elements, characteristic of the period. It has a stately lobby, a lift and concierge service during business hours. The office has a built area of 234m2 and faces Canuda street and the courtyard with views of the Cathedral. It is distributed in 2 offices with access to a balcony and views to the street, 3 interior offices and 2 offices with access to an interior gallery with views to the courtyard. It has two equipped kitchens, two bathrooms and archive space. It has hydraulic flooring, high coffered ceilings, air-conditioning system with split units. Community fees and IBI included in the rent. Excellent location in the historic centre of the city, surrounded by services that create value to the user. Excellent communication by public transport. Metropolitan buses (55, H16, N4, N8, V15, A2, D50). Metro (L1, L3, L6, L7). FFGG and transport with direct connection to El Prat airport.