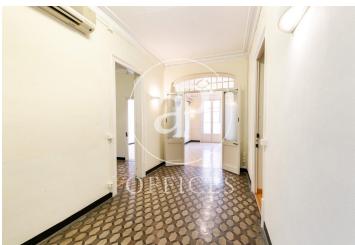

## 1,900 € | 234 m<sup>2</sup>

Office for rent located in a regal mixed-use building in the heart of Barcelona, just a few metres from Portal del Angel and La Rambla. The building is in a perfect state of conservation and maintains its identity and original elements, characteristic of the period. It has a stately lobby, a lift and concierge service during business hours. The office has a built area of 234m2 and faces Canuda street and the courtyard with views of the Cathedral. It is distributed in 2 offices with access to a balcony and views to the street, 3 interior offices and 2 offices with access to an interior gallery with views to the courtyard. It has two equipped kitchens, two bathrooms and archive space. It has hydraulic flooring, high coffered ceilings, air-conditioning system with split units. Community fees and IBI included in the rent. Excellent location in the historic centre of the city, surrounded by services that create value to the user. Excellent communication by public transport. Metropolitan buses (55, H16, N4, N8, V15, A2, D50). Metro (L1, L3, L6, L7). FFGG and transport with direct connection to El Prat airport.