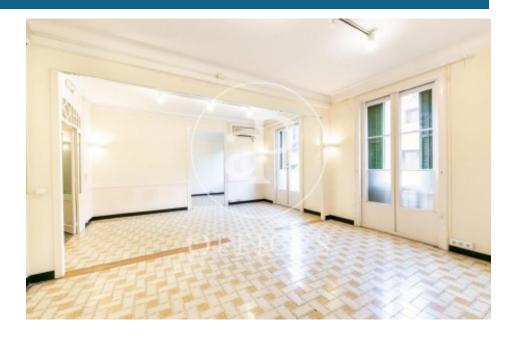

## 1,900 € | 234 m<sup>2</sup>

Office for rent located in a regal mixed-use building in the heart of Barcelona, just a few metres from Portal del Angel and La Rambla. The building is in a perfect state of conservation and maintains its identity and original elements, characteristic of the period. It has a stately lobby, a lift and concierge service during business hours. The office has a built area of 234m2 and faces Canuda street and the courtyard with views of the Cathedral. It is distributed in 2 offices with access to a balcony and views to the street, 3 interior offices and 2 offices with access to an interior gallery with views to the courtyard. It has two equipped kitchens, two bathrooms and archive space. It has hydraulic flooring, high coffered ceilings, air-conditioning system with split units. Community fees and IBI included in the rent. Excellent location in the historic centre of the city, surrounded by services that create value to the user. Excellent communication by public transport. Metropolitan buses (55, H16, N4, N8, V15, A2, D50). Metro (L1, L3, L6, L7). FFGG and transport with direct connection to El Prat airport.