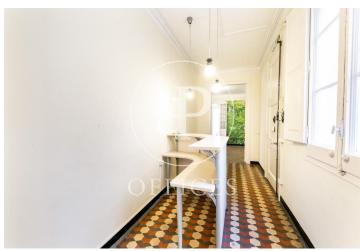

## 1,900 € | 234 m<sup>2</sup>

Office for rent located in a regal mixed-use building in the heart of Barcelona, just a few metres from Portal del Angel and La Rambla. The building is in a perfect state of conservation and maintains its identity and original elements, characteristic of the period. It has a stately lobby, a lift and concierge service during business hours. The office has a built area of 234m2 and faces Canuda street and the courtyard with views of the Cathedral. It is distributed in 2 offices with access to a balcony and views to the street, 3 interior offices and 2 offices with access to an interior gallery with views to the courtyard. It has two equipped kitchens, two bathrooms and archive space. It has hydraulic flooring, high coffered ceilings, air-conditioning system with split units. Community fees and IBI included in the rent. Excellent location in the historic centre of the city, surrounded by services that create value to the user. Excellent communication by public transport. Metropolitan buses (55, H16, N4, N8, V15, A2, D50). Metro (L1, L3, L6, L7). FFGG and transport with direct connection to El Prat airport.