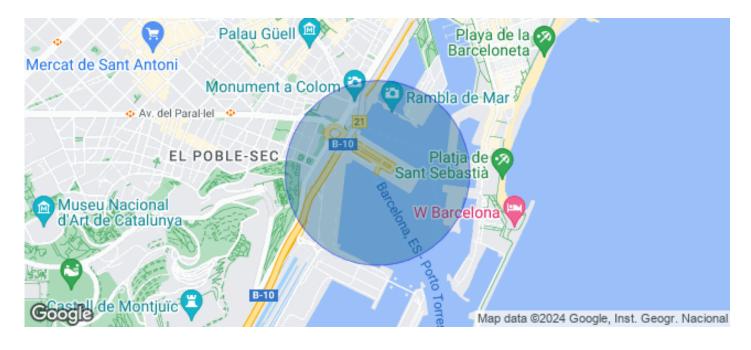

## Barcelona / Ciutat Vella

- Security
- Concierge
- ✓ A/C
- ✓ Heating
- Parking
- ✓ Condition: Very good
- ✓ Terrace

## 51,250 € | 2,050 m<sup>2</sup>

2,050 sqm office available in one of the most emblematic complexes in Barcelona, facing the sea in the Port of Barcelona, with 40,000 sqm of offices and commercial premises. With capacity for 150 to 200 workstations, with meeting rooms, open space with sea views, individual glazed offices and complete with furniture. Ready to start work immediately. Spectacular views of the Mediterranean Sea and natural light. The complex offers all kinds of services for companies and their employees (gymnasiums, fitness club, conference centre, restaurants, conference rooms, shops, hotels, pharmacies...). Access adapted for people with reduced mobility Public transport: Bus: V11, 91, D20, H14, V13, N0, N6. Metro Drassanes (L3) and Paralelo (L3 and L2). Bicing stop at the entrance to the complex. Taxi rank at the entrance to the complex. Private transport: From El Prat airport (15 minutes). From Sants Station or FIRA Barcelona by Avda. Paralelo (10 minutes). From the city centre, via Via Layetana (10 minutes). Voice and data installation, false ceiling, independent air-conditioning in each module, fibre optic available. Be sure to visit our website to evaluate other options www.aoficinas.es