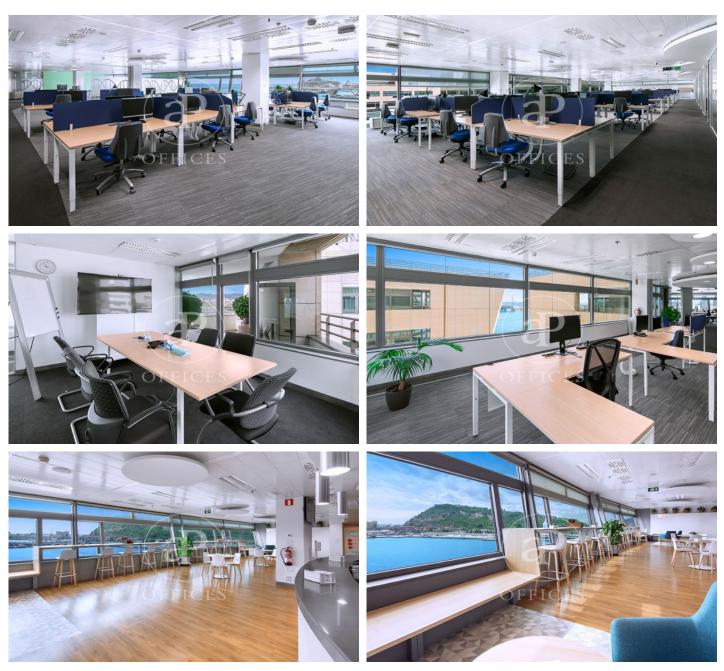

## 51,250 € | 2,050 m<sup>2</sup>

2,050 sqm office available in one of the most emblematic complexes in Barcelona, facing the sea in the Port of Barcelona, with 40,000 sqm of offices and commercial premises. With capacity for 150 to 200 workstations, with meeting rooms, open space with sea views, individual glazed offices and complete with furniture. Ready to start work immediately. Spectacular views of the Mediterranean Sea and natural light. The complex offers all kinds of services for companies and their employees (gymnasiums, fitness club, conference centre, restaurants, conference rooms, shops, hotels, pharmacies...). Access adapted for people with reduced mobility Public transport: Bus: V11, 91, D20, H14, V13, N0, N6. Metro Drassanes (L3) and Paralelo (L3 and L2). Bicing stop at the entrance to the complex. Taxi rank at the entrance to the complex. Private transport: From El Prat airport (15 minutes). From Sants Station or FIRA Barcelona by Avda. Paralelo (10 minutes). From the city centre, via Via Layetana (10 minutes). Voice and data installation, false ceiling, independent air-conditioning in each module, fibre optic available. Be sure to visit our website to evaluate other options www.aoficinas.es