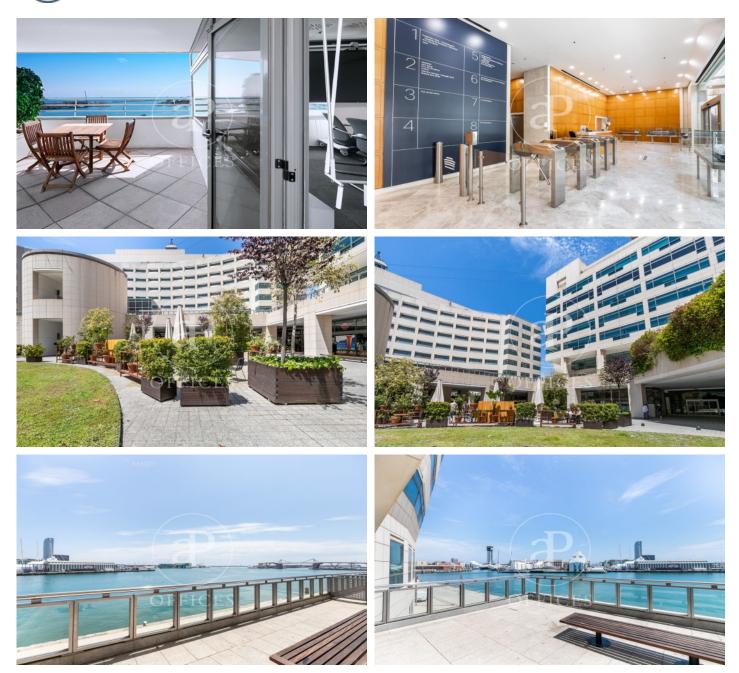

## 51,250 € | 2,050 m<sup>2</sup>

2,050 sqm office available in one of the most emblematic complexes in Barcelona, facing the sea in the Port of Barcelona, with 40,000 sqm of offices and commercial premises. With capacity for 150 to 200 workstations, with meeting rooms, open space with sea views, individual glazed offices and complete with furniture. Ready to start work immediately. Spectacular views of the Mediterranean Sea and natural light. The complex offers all kinds of services for companies and their employees (gymnasiums, fitness club, conference centre, restaurants, conference rooms, shops, hotels, pharmacies...). Access adapted for people with reduced mobility Public transport: Bus: V11, 91, D20, H14, V13, N0, N6. Metro Drassanes (L3) and Paralelo (L3 and L2). Bicing stop at the entrance to the complex. Taxi rank at the entrance to the complex. Private transport: From El Prat airport (15 minutes). From Sants Station or FIRA Barcelona by Avda. Paralelo (10 minutes). From the city centre, via Via Layetana (10 minutes). Voice and data installation, false ceiling, independent air-conditioning in each module, fibre optic available. Be sure to visit our website to evaluate other options www.aoficinas.es