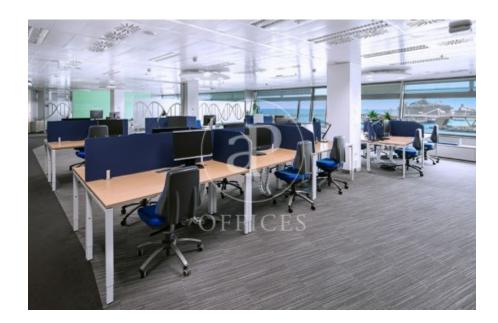

## 51,250 € | 2,050 m<sup>2</sup>

2,050 sqm office available in one of the most emblematic complexes in Barcelona, facing the sea in the Port of Barcelona, with 40,000 sqm of offices and commercial premises. With capacity for 150 to 200 workstations, with meeting rooms, open space with sea views, individual glazed offices and complete with furniture. Ready to start work immediately. Spectacular views of the Mediterranean Sea and natural light. The complex offers all kinds of services for companies and their employees (gymnasiums, fitness club, conference centre, restaurants, conference rooms, shops, hotels, pharmacies...). Access adapted for people with reduced mobility Public transport: Bus: V11, 91, D20, H14, V13, N0, N6. Metro Drassanes (L3) and Paralelo (L3 and L2). Bicing stop at the entrance to the complex. Taxi rank at the entrance to the complex. Private transport: From El Prat airport (15 minutes). From Sants Station or FIRA Barcelona by Avda. Paralelo (10 minutes). From the city centre, via Via Layetana (10 minutes). Voice and data installation, false ceiling, independent air-conditioning in each module, fibre optic available. Be sure to visit our website to evaluate other options www.aoficinas.es