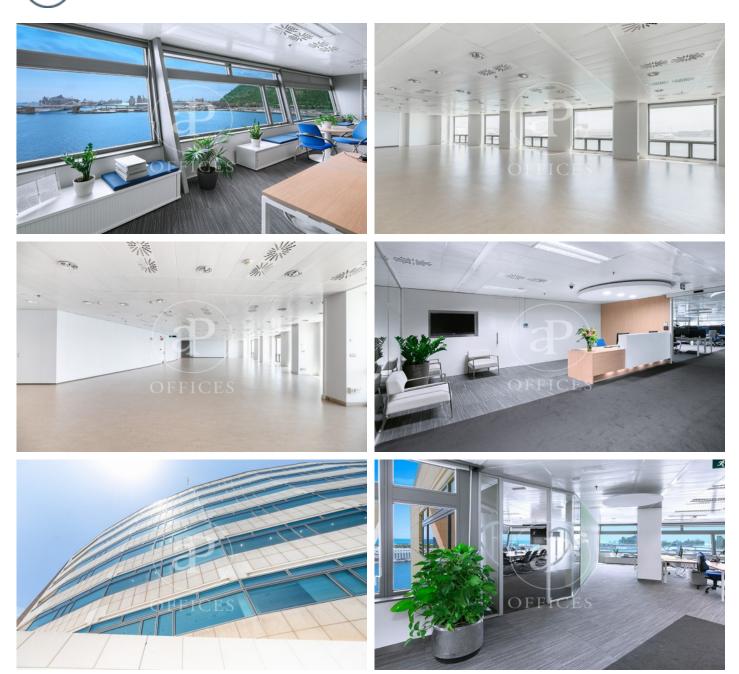

## 51,250 € | 2,050 m<sup>2</sup>

2,050 sqm office available in one of the most emblematic complexes in Barcelona, facing the sea in the Port of Barcelona, with 40,000 sqm of offices and commercial premises. With capacity for 150 to 200 workstations, with meeting rooms, open space with sea views, individual glazed offices and complete with furniture. Ready to start work immediately. Spectacular views of the Mediterranean Sea and natural light. The complex offers all kinds of services for companies and their employees (gymnasiums, fitness club, conference centre, restaurants, conference rooms, shops, hotels, pharmacies...). Access adapted for people with reduced mobility Public transport: Bus: V11, 91, D20, H14, V13, N0, N6. Metro Drassanes (L3) and Paralelo (L3 and L2). Bicing stop at the entrance to the complex. Taxi rank at the entrance to the complex. Private transport: From El Prat airport (15 minutes). From Sants Station or FIRA Barcelona by Avda. Paralelo (10 minutes). From the city centre, via Via Layetana (10 minutes). Voice and data installation, false ceiling, independent air-conditioning in each module, fibre optic available. Be sure to visit our website to evaluate other options www.aoficinas.es