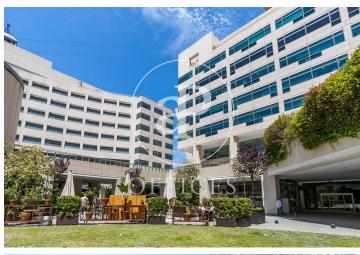

## Price from 1,385 € | Surface 55 m<sup>2</sup> - 1291 m<sup>2</sup> | 8 Units

Offices available in one of the most emblematic complexes of Barcelona facing the sea with 40,000 sqm of offices and commercial premises, more than 70 companies and 2,700 workers. Totally open spaces with the possibility of modulating or dividing according to the needs of the tenant. Spectacular views of the Mediterranean Sea and natural light. The complex offers all kinds of services for companies and their workers (gyms, fitness club, congress center, restaurants, conference rooms, shops, hotels, pharmacies ...). Public transport: Bus: V11, 91, D20, H14, V13, N0, N6. Metro Drassanes (L3) and Paral-lel (L3 and L2). Bicing stop at the entrance of the complex. Taxi stand at the entrance of the complex. Private transportation: From Prat airport (15 minutes). From Estació de Sants or Fira Barcelona on Avenida Paral·lel (10 minutes). From the city center, via Vía Layetana (10 minutes). Voice and data preinstallation, recordable technical suspended ceiling, independent air conditioning in each module, fiber optic availability.