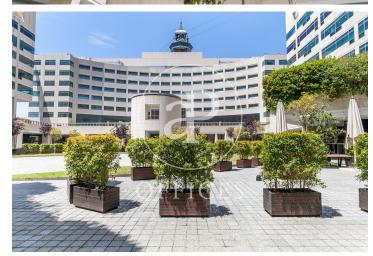

## Price from 1,385 € | Surface 55 m<sup>2</sup> - 1291 m<sup>2</sup> | 8 Units

Offices available in one of the most emblematic complexes of Barcelona facing the sea with 40,000 sqm of offices and commercial premises, more than 70 companies and 2,700 workers. Totally open spaces with the possibility of modulating or dividing according to the needs of the tenant. Spectacular views of the Mediterranean Sea and natural light. The complex offers all kinds of services for companies and their workers (gyms, fitness club, congress center, restaurants, conference rooms, shops, hotels, pharmacies ...). Public transport: Bus: V11, 91, D20, H14, V13, N0, N6. Metro Drassanes (L3) and Paral-lel (L3 and L2). Bicing stop at the entrance of the complex. Taxi stand at the entrance of the complex. Private transportation: From Prat airport (15 minutes). From Estació de Sants or Fira Barcelona on Avenida Paral·lel (10 minutes). From the city center, via Vía Layetana (10 minutes). Voice and data preinstallation, recordable technical suspended ceiling, independent air conditioning in each module, fiber optic availability.