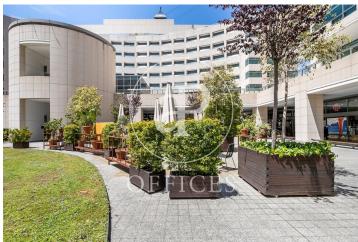

## Price from 1,385 € | Surface 55 m<sup>2</sup> - 1291 m<sup>2</sup> | 8 Units

Offices available in one of the most emblematic complexes of Barcelona facing the sea with 40,000 sqm of offices and commercial premises, more than 70 companies and 2,700 workers. Totally open spaces with the possibility of modulating or dividing according to the needs of the tenant. Spectacular views of the Mediterranean Sea and natural light. The complex offers all kinds of services for companies and their workers (gyms, fitness club, congress center, restaurants, conference rooms, shops, hotels, pharmacies ...). Public transport: Bus: V11, 91, D20, H14, V13, N0, N6. Metro Drassanes (L3) and Paral-lel (L3 and L2). Bicing stop at the entrance of the complex. Taxi stand at the entrance of the complex. Private transportation: From Prat airport (15 minutes). From Estació de Sants or Fira Barcelona on Avenida Paral·lel (10 minutes). From the city center, via Vía Layetana (10 minutes). Voice and data preinstallation, recordable technical suspended ceiling, independent air conditioning in each module, fiber optic availability.