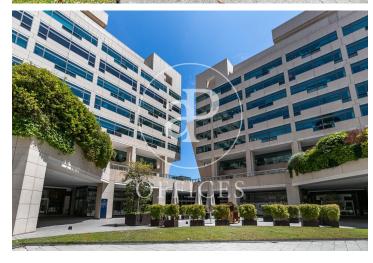

## Price from 1,385 € | Surface 55 m<sup>2</sup> - 1291 m<sup>2</sup> | 8 Units

Offices available in one of the most emblematic complexes of Barcelona facing the sea with 40,000 sqm of offices and commercial premises, more than 70 companies and 2,700 workers. Totally open spaces with the possibility of modulating or dividing according to the needs of the tenant. Spectacular views of the Mediterranean Sea and natural light. The complex offers all kinds of services for companies and their workers (gyms, fitness club, congress center, restaurants, conference rooms, shops, hotels, pharmacies ...). Public transport: Bus: V11, 91, D20, H14, V13, N0, N6. Metro Drassanes (L3) and Paral-lel (L3 and L2). Bicing stop at the entrance of the complex. Taxi stand at the entrance of the complex. Private transportation: From Prat airport (15 minutes). From Estació de Sants or Fira Barcelona on Avenida Paral·lel (10 minutes). From the city center, via Vía Layetana (10 minutes). Voice and data preinstallation, recordable technical suspended ceiling, independent air conditioning in each module, fiber optic availability.