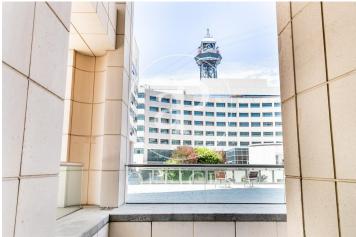

## Price from 1,385 € | Surface 55 m<sup>2</sup> - 1291 m<sup>2</sup> | 8 Units

Offices available in one of the most emblematic complexes of Barcelona facing the sea with 40,000 sqm of offices and commercial premises, more than 70 companies and 2,700 workers. Totally open spaces with the possibility of modulating or dividing according to the needs of the tenant. Spectacular views of the Mediterranean Sea and natural light. The complex offers all kinds of services for companies and their workers (gyms, fitness club, congress center, restaurants, conference rooms, shops, hotels, pharmacies ...). Public transport: Bus: V11, 91, D20, H14, V13, N0, N6. Metro Drassanes (L3) and Paral-lel (L3 and L2). Bicing stop at the entrance of the complex. Taxi stand at the entrance of the complex. Private transportation: From Prat airport (15 minutes). From Estació de Sants or Fira Barcelona on Avenida Paral·lel (10 minutes). From the city center, via Vía Layetana (10 minutes). Voice and data preinstallation, recordable technical suspended ceiling, independent air conditioning in each module, fiber optic availability.