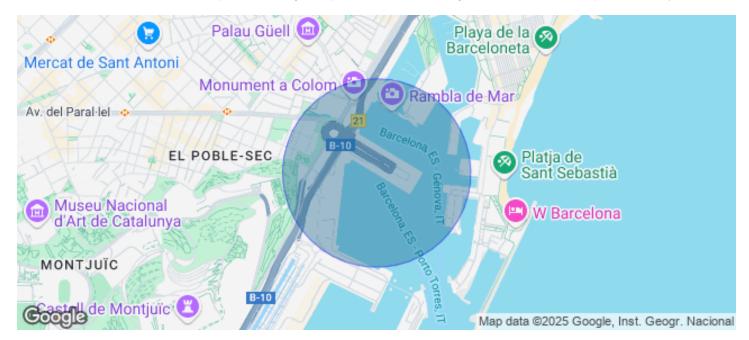

## Barcelona / Ciutat Vella

- Security
- Concierge
- A/C
- Heating
- **Parking**
- Condition: Very good

## Price from 1,385 € | Surface 55 m<sup>2</sup> - 1291 m<sup>2</sup> | 8 Units

Offices available in one of the most emblematic complexes of Barcelona facing the sea with 40,000 sqm of offices and commercial premises, more than 70 companies and 2,700 workers. Totally open spaces with the possibility of modulating or dividing according to the needs of the tenant. Spectacular views of the Mediterranean Sea and natural light. The complex offers all kinds of services for companies and their workers (gyms, fitness club, congress center, restaurants, conference rooms, shops, hotels, pharmacies ...). Public transport: Bus: V11, 91, D20, H14, V13, N0, N6. Metro Drassanes (L3) and Paral-lel (L3 and L2). Bicing stop at the entrance of the complex. Taxi stand at the entrance of the complex. Private transportation: From Prat airport (15 minutes). From Estació de Sants or Fira Barcelona on Avenida Paral·lel (10 minutes). From the city center, via Vía Layetana (10 minutes). Voice and data preinstallation, recordable technical suspended ceiling, independent air conditioning in each module, fiber optic availability.