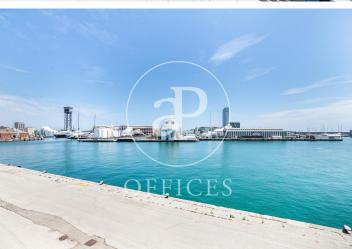

## Price from 1,385 € | Surface 55 m<sup>2</sup> - 1291 m<sup>2</sup> | 8 Units

Offices available in one of the most emblematic complexes of Barcelona facing the sea with 40,000 sqm of offices and commercial premises, more than 70 companies and 2,700 workers. Totally open spaces with the possibility of modulating or dividing according to the needs of the tenant. Spectacular views of the Mediterranean Sea and natural light. The complex offers all kinds of services for companies and their workers (gyms, fitness club, congress center, restaurants, conference rooms, shops, hotels, pharmacies ...). Public transport: Bus: V11, 91, D20, H14, V13, N0, N6. Metro Drassanes (L3) and Paral-lel (L3 and L2). Bicing stop at the entrance of the complex. Taxi stand at the entrance of the complex. Private transportation: From Prat airport (15 minutes). From Estació de Sants or Fira Barcelona on Avenida Paral·lel (10 minutes). From the city center, via Vía Layetana (10 minutes). Voice and data preinstallation, recordable technical suspended ceiling, independent air conditioning in each module, fiber optic availability.