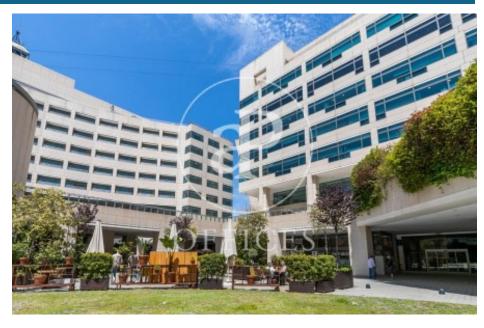

## Price from 1,385 € | Surface 55 m<sup>2</sup> - 1291 m<sup>2</sup> | 8 Units

Offices available in one of the most emblematic complexes of Barcelona facing the sea with 40,000 sqm of offices and commercial premises, more than 70 companies and 2,700 workers. Totally open spaces with the possibility of modulating or dividing according to the needs of the tenant. Spectacular views of the Mediterranean Sea and natural light. The complex offers all kinds of services for companies and their workers (gyms, fitness club, congress center, restaurants, conference rooms, shops, hotels, pharmacies ...). Public transport: Bus: V11, 91, D20, H14, V13, N0, N6. Metro Drassanes (L3) and Paral-lel (L3 and L2). Bicing stop at the entrance of the complex. Taxi stand at the entrance of the complex. Private transportation: From Prat airport (15 minutes). From Estació de Sants or Fira Barcelona on Avenida Paral·lel (10 minutes). From the city center, via Vía Layetana (10 minutes). Voice and data preinstallation, recordable technical suspended ceiling, independent air conditioning in each module, fiber optic availability.