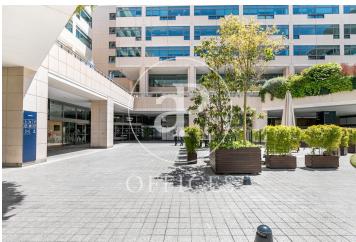

## Price from 1,385 € | Surface 55 m<sup>2</sup> - 1291 m<sup>2</sup> | 8 Units

Offices available in one of the most emblematic complexes of Barcelona facing the sea with 40,000 sqm of offices and commercial premises, more than 70 companies and 2,700 workers. Totally open spaces with the possibility of modulating or dividing according to the needs of the tenant. Spectacular views of the Mediterranean Sea and natural light. The complex offers all kinds of services for companies and their workers (gyms, fitness club, congress center, restaurants, conference rooms, shops, hotels, pharmacies ...). Public transport: Bus: V11, 91, D20, H14, V13, N0, N6. Metro Drassanes (L3) and Paral-lel (L3 and L2). Bicing stop at the entrance of the complex. Taxi stand at the entrance of the complex. Private transportation: From Prat airport (15 minutes). From Estació de Sants or Fira Barcelona on Avenida Paral·lel (10 minutes). From the city center, via Vía Layetana (10 minutes). Voice and data preinstallation, recordable technical suspended ceiling, independent air conditioning in each module, fiber optic availability.