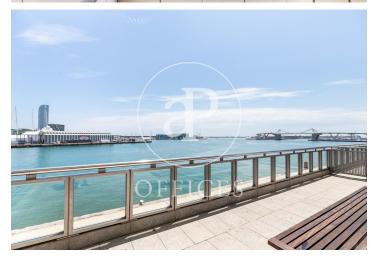

## Price from 1,385 € | Surface 55 m<sup>2</sup> - 1291 m<sup>2</sup> | 8 Units

Offices available in one of the most emblematic complexes of Barcelona facing the sea with 40,000 sqm of offices and commercial premises, more than 70 companies and 2,700 workers. Totally open spaces with the possibility of modulating or dividing according to the needs of the tenant. Spectacular views of the Mediterranean Sea and natural light. The complex offers all kinds of services for companies and their workers (gyms, fitness club, congress center, restaurants, conference rooms, shops, hotels, pharmacies ...). Public transport: Bus: V11, 91, D20, H14, V13, N0, N6. Metro Drassanes (L3) and Paral-lel (L3 and L2). Bicing stop at the entrance of the complex. Taxi stand at the entrance of the complex. Private transportation: From Prat airport (15 minutes). From Estació de Sants or Fira Barcelona on Avenida Paral·lel (10 minutes). From the city center, via Vía Layetana (10 minutes). Voice and data preinstallation, recordable technical suspended ceiling, independent air conditioning in each module, fiber optic availability.