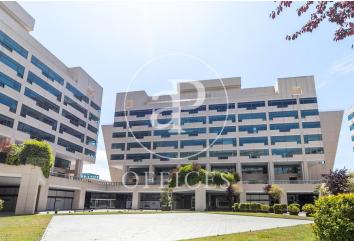

## Price from 1,385 € | Surface 55 m<sup>2</sup> - 1291 m<sup>2</sup> | 8 Units

Offices available in one of the most emblematic complexes of Barcelona facing the sea with 40,000 sqm of offices and commercial premises, more than 70 companies and 2,700 workers. Totally open spaces with the possibility of modulating or dividing according to the needs of the tenant. Spectacular views of the Mediterranean Sea and natural light. The complex offers all kinds of services for companies and their workers (gyms, fitness club, congress center, restaurants, conference rooms, shops, hotels, pharmacies ...). Public transport: Bus: V11, 91, D20, H14, V13, N0, N6. Metro Drassanes (L3) and Paral-lel (L3 and L2). Bicing stop at the entrance of the complex. Taxi stand at the entrance of the complex. Private transportation: From Prat airport (15 minutes). From Estació de Sants or Fira Barcelona on Avenida Paral·lel (10 minutes). From the city center, via Vía Layetana (10 minutes). Voice and data preinstallation, recordable technical suspended ceiling, independent air conditioning in each module, fiber optic availability.