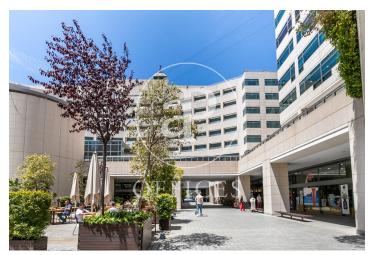

## Price from 1,385 € | Surface 55 m<sup>2</sup> - 1291 m<sup>2</sup> | 8 Units

Offices available in one of the most emblematic complexes of Barcelona facing the sea with 40,000 sqm of offices and commercial premises, more than 70 companies and 2,700 workers. Totally open spaces with the possibility of modulating or dividing according to the needs of the tenant. Spectacular views of the Mediterranean Sea and natural light. The complex offers all kinds of services for companies and their workers (gyms, fitness club, congress center, restaurants, conference rooms, shops, hotels, pharmacies ...). Public transport: Bus: V11, 91, D20, H14, V13, N0, N6. Metro Drassanes (L3) and Paral-lel (L3 and L2). Bicing stop at the entrance of the complex. Taxi stand at the entrance of the complex. Private transportation: From Prat airport (15 minutes). From Estació de Sants or Fira Barcelona on Avenida Paral·lel (10 minutes). From the city center, via Vía Layetana (10 minutes). Voice and data preinstallation, recordable technical suspended ceiling, independent air conditioning in each module, fiber optic availability.