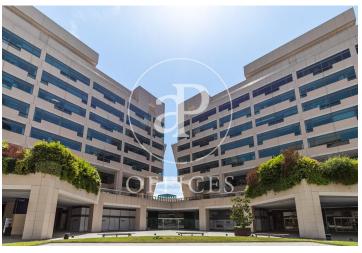

## Price from 1,385 € | Surface 55 m<sup>2</sup> - 1291 m<sup>2</sup> | 8 Units

Offices available in one of the most emblematic complexes of Barcelona facing the sea with 40,000 sqm of offices and commercial premises, more than 70 companies and 2,700 workers. Totally open spaces with the possibility of modulating or dividing according to the needs of the tenant. Spectacular views of the Mediterranean Sea and natural light. The complex offers all kinds of services for companies and their workers (gyms, fitness club, congress center, restaurants, conference rooms, shops, hotels, pharmacies ...). Public transport: Bus: V11, 91, D20, H14, V13, N0, N6. Metro Drassanes (L3) and Paral-lel (L3 and L2). Bicing stop at the entrance of the complex. Taxi stand at the entrance of the complex. Private transportation: From Prat airport (15 minutes). From Estació de Sants or Fira Barcelona on Avenida Paral·lel (10 minutes). From the city center, via Vía Layetana (10 minutes). Voice and data preinstallation, recordable technical suspended ceiling, independent air conditioning in each module, fiber optic availability.