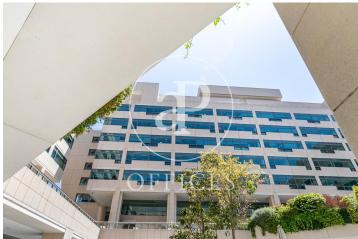

## Price from 1,385 € | Surface 55 m<sup>2</sup> - 1291 m<sup>2</sup> | 8 Units

Offices available in one of the most emblematic complexes of Barcelona facing the sea with 40,000 sqm of offices and commercial premises, more than 70 companies and 2,700 workers. Totally open spaces with the possibility of modulating or dividing according to the needs of the tenant. Spectacular views of the Mediterranean Sea and natural light. The complex offers all kinds of services for companies and their workers (gyms, fitness club, congress center, restaurants, conference rooms, shops, hotels, pharmacies ...). Public transport: Bus: V11, 91, D20, H14, V13, N0, N6. Metro Drassanes (L3) and Paral-lel (L3 and L2). Bicing stop at the entrance of the complex. Taxi stand at the entrance of the complex. Private transportation: From Prat airport (15 minutes). From Estació de Sants or Fira Barcelona on Avenida Paral·lel (10 minutes). From the city center, via Vía Layetana (10 minutes). Voice and data preinstallation, recordable technical suspended ceiling, independent air conditioning in each module, fiber optic availability.