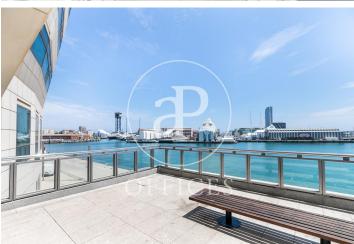

## Price from 1,385 € | Surface 55 m<sup>2</sup> - 1291 m<sup>2</sup> | 8 Units

Offices available in one of the most emblematic complexes of Barcelona facing the sea with 40,000 sqm of offices and commercial premises, more than 70 companies and 2,700 workers. Totally open spaces with the possibility of modulating or dividing according to the needs of the tenant. Spectacular views of the Mediterranean Sea and natural light. The complex offers all kinds of services for companies and their workers (gyms, fitness club, congress center, restaurants, conference rooms, shops, hotels, pharmacies ...). Public transport: Bus: V11, 91, D20, H14, V13, N0, N6. Metro Drassanes (L3) and Paral-lel (L3 and L2). Bicing stop at the entrance of the complex. Taxi stand at the entrance of the complex. Private transportation: From Prat airport (15 minutes). From Estació de Sants or Fira Barcelona on Avenida Paral·lel (10 minutes). From the city center, via Vía Layetana (10 minutes). Voice and data preinstallation, recordable technical suspended ceiling, independent air conditioning in each module, fiber optic availability.