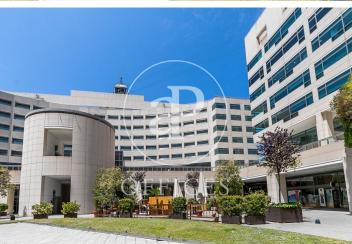

## Price from 1,385 € | Surface 55 m<sup>2</sup> - 1291 m<sup>2</sup> | 8 Units

Offices available in one of the most emblematic complexes of Barcelona facing the sea with 40,000 sqm of offices and commercial premises, more than 70 companies and 2,700 workers. Totally open spaces with the possibility of modulating or dividing according to the needs of the tenant. Spectacular views of the Mediterranean Sea and natural light. The complex offers all kinds of services for companies and their workers (gyms, fitness club, congress center, restaurants, conference rooms, shops, hotels, pharmacies ...). Public transport: Bus: V11, 91, D20, H14, V13, N0, N6. Metro Drassanes (L3) and Paral-lel (L3 and L2). Bicing stop at the entrance of the complex. Taxi stand at the entrance of the complex. Private transportation: From Prat airport (15 minutes). From Estació de Sants or Fira Barcelona on Avenida Paral·lel (10 minutes). From the city center, via Vía Layetana (10 minutes). Voice and data preinstallation, recordable technical suspended ceiling, independent air conditioning in each module, fiber optic availability.