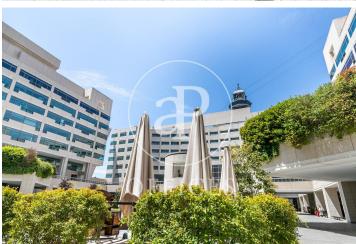

## Price from 1,385 € | Surface 55 m<sup>2</sup> - 1291 m<sup>2</sup> | 8 Units

Offices available in one of the most emblematic complexes of Barcelona facing the sea with 40,000 sqm of offices and commercial premises, more than 70 companies and 2,700 workers. Totally open spaces with the possibility of modulating or dividing according to the needs of the tenant. Spectacular views of the Mediterranean Sea and natural light. The complex offers all kinds of services for companies and their workers (gyms, fitness club, congress center, restaurants, conference rooms, shops, hotels, pharmacies ...). Public transport: Bus: V11, 91, D20, H14, V13, N0, N6. Metro Drassanes (L3) and Paral-lel (L3 and L2). Bicing stop at the entrance of the complex. Taxi stand at the entrance of the complex. Private transportation: From Prat airport (15 minutes). From Estació de Sants or Fira Barcelona on Avenida Paral·lel (10 minutes). From the city center, via Vía Layetana (10 minutes). Voice and data preinstallation, recordable technical suspended ceiling, independent air conditioning in each module, fiber optic availability.