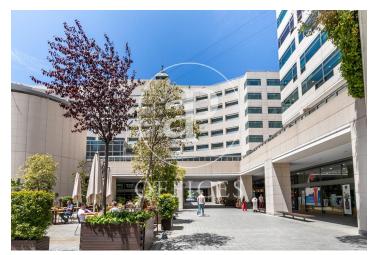

## 1,385 € | 254 m² | 25 €/m² | Charges 6,59€/m2/mes

Offices available in one of the most emblematic complexes of Barcelona facing the sea with 40,000 sqm of offices and commercial premises, more than 70 companies and 2,700 workers. Totally open spaces with the possibility of modulating or dividing according to the needs of the tenant. Spectacular views of the Mediterranean Sea and natural light. The complex offers all kinds of services for companies and their workers (gyms, fitness club, congress center, restaurants, conference rooms, shops, hotels, pharmacies ...). Public transport: Bus: V11, 91, D20, H14, V13, N0, N6. Metro Drassanes (L3) and Paral-lel (L3 and L2). Bicing stop at the entrance of the complex. Taxi stand at the entrance of the complex. Private transportation: From Prat airport (15 minutes). From Estació de Sants or Fira Barcelona on Avenida Paral·lel (10 minutes). From the city center, via Vía Layetana (10 minutes). Voice and data preinstallation, recordable technical suspended ceiling, independent air conditioning in each module, fiber optic availability.