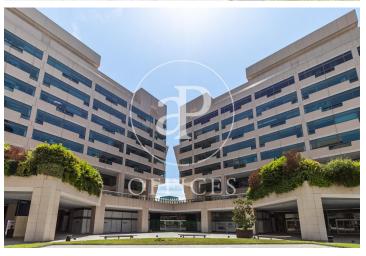

## 1,385 € | 254 m² | 25 €/m² | Charges 6,59€/m2/mes

Offices available in one of the most emblematic complexes of Barcelona facing the sea with 40,000 sqm of offices and commercial premises, more than 70 companies and 2,700 workers. Totally open spaces with the possibility of modulating or dividing according to the needs of the tenant. Spectacular views of the Mediterranean Sea and natural light. The complex offers all kinds of services for companies and their workers (gyms, fitness club, congress center, restaurants, conference rooms, shops, hotels, pharmacies ...). Public transport: Bus: V11, 91, D20, H14, V13, N0, N6. Metro Drassanes (L3) and Paral-lel (L3 and L2). Bicing stop at the entrance of the complex. Taxi stand at the entrance of the complex. Private transportation: From Prat airport (15 minutes). From Estació de Sants or Fira Barcelona on Avenida Paral·lel (10 minutes). From the city center, via Vía Layetana (10 minutes). Voice and data preinstallation, recordable technical suspended ceiling, independent air conditioning in each module, fiber optic availability.