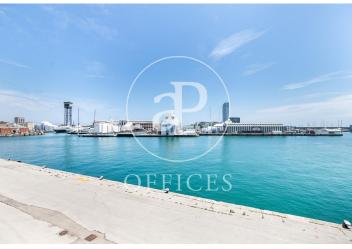

## 1,385 € | 254 m² | 25 €/m² | Charges 6,59€/m2/mes

Offices available in one of the most emblematic complexes of Barcelona facing the sea with 40,000 sqm of offices and commercial premises, more than 70 companies and 2,700 workers. Totally open spaces with the possibility of modulating or dividing according to the needs of the tenant. Spectacular views of the Mediterranean Sea and natural light. The complex offers all kinds of services for companies and their workers (gyms, fitness club, congress center, restaurants, conference rooms, shops, hotels, pharmacies ...). Public transport: Bus: V11, 91, D20, H14, V13, N0, N6. Metro Drassanes (L3) and Paral-lel (L3 and L2). Bicing stop at the entrance of the complex. Taxi stand at the entrance of the complex. Private transportation: From Prat airport (15 minutes). From Estació de Sants or Fira Barcelona on Avenida Paral·lel (10 minutes). From the city center, via Vía Layetana (10 minutes). Voice and data preinstallation, recordable technical suspended ceiling, independent air conditioning in each module, fiber optic availability.