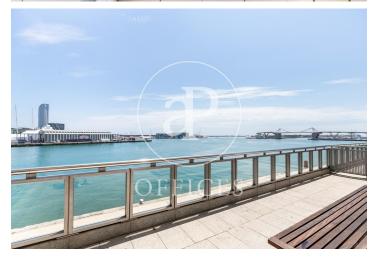

## 1,385 € | 254 m² | 25 €/m² | Charges 6,59€/m2/mes

Offices available in one of the most emblematic complexes of Barcelona facing the sea with 40,000 sqm of offices and commercial premises, more than 70 companies and 2,700 workers. Totally open spaces with the possibility of modulating or dividing according to the needs of the tenant. Spectacular views of the Mediterranean Sea and natural light. The complex offers all kinds of services for companies and their workers (gyms, fitness club, congress center, restaurants, conference rooms, shops, hotels, pharmacies ...). Public transport: Bus: V11, 91, D20, H14, V13, N0, N6. Metro Drassanes (L3) and Paral-lel (L3 and L2). Bicing stop at the entrance of the complex. Taxi stand at the entrance of the complex. Private transportation: From Prat airport (15 minutes). From Estació de Sants or Fira Barcelona on Avenida Paral·lel (10 minutes). From the city center, via Vía Layetana (10 minutes). Voice and data preinstallation, recordable technical suspended ceiling, independent air conditioning in each module, fiber optic availability.