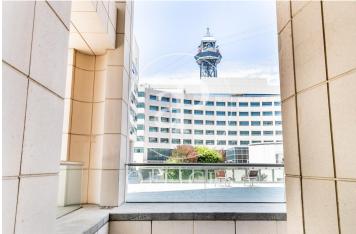

## 1,385 € | 254 m² | 25 €/m² | Charges 6,59€/m2/mes

Offices available in one of the most emblematic complexes of Barcelona facing the sea with 40,000 sqm of offices and commercial premises, more than 70 companies and 2,700 workers. Totally open spaces with the possibility of modulating or dividing according to the needs of the tenant. Spectacular views of the Mediterranean Sea and natural light. The complex offers all kinds of services for companies and their workers (gyms, fitness club, congress center, restaurants, conference rooms, shops, hotels, pharmacies ...). Public transport: Bus: V11, 91, D20, H14, V13, N0, N6. Metro Drassanes (L3) and Paral-lel (L3 and L2). Bicing stop at the entrance of the complex. Taxi stand at the entrance of the complex. Private transportation: From Prat airport (15 minutes). From Estació de Sants or Fira Barcelona on Avenida Paral·lel (10 minutes). From the city center, via Vía Layetana (10 minutes). Voice and data preinstallation, recordable technical suspended ceiling, independent air conditioning in each module, fiber optic availability.