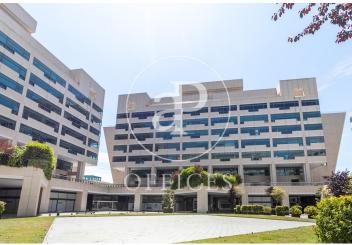

## 1,385 € | 254 m² | 25 €/m² | Charges 6,59€/m2/mes

Offices available in one of the most emblematic complexes of Barcelona facing the sea with 40,000 sqm of offices and commercial premises, more than 70 companies and 2,700 workers. Totally open spaces with the possibility of modulating or dividing according to the needs of the tenant. Spectacular views of the Mediterranean Sea and natural light. The complex offers all kinds of services for companies and their workers (gyms, fitness club, congress center, restaurants, conference rooms, shops, hotels, pharmacies ...). Public transport: Bus: V11, 91, D20, H14, V13, N0, N6. Metro Drassanes (L3) and Paral-lel (L3 and L2). Bicing stop at the entrance of the complex. Taxi stand at the entrance of the complex. Private transportation: From Prat airport (15 minutes). From Estació de Sants or Fira Barcelona on Avenida Paral·lel (10 minutes). From the city center, via Vía Layetana (10 minutes). Voice and data preinstallation, recordable technical suspended ceiling, independent air conditioning in each module, fiber optic availability.