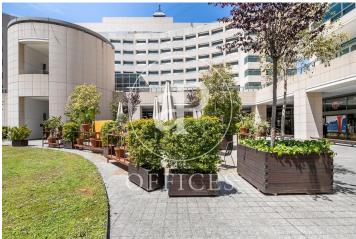

## 1,385 € | 254 m² | 25 €/m² | Charges 6,59€/m2/mes

Offices available in one of the most emblematic complexes of Barcelona facing the sea with 40,000 sqm of offices and commercial premises, more than 70 companies and 2,700 workers. Totally open spaces with the possibility of modulating or dividing according to the needs of the tenant. Spectacular views of the Mediterranean Sea and natural light. The complex offers all kinds of services for companies and their workers (gyms, fitness club, congress center, restaurants, conference rooms, shops, hotels, pharmacies ...). Public transport: Bus: V11, 91, D20, H14, V13, N0, N6. Metro Drassanes (L3) and Paral-lel (L3 and L2). Bicing stop at the entrance of the complex. Taxi stand at the entrance of the complex. Private transportation: From Prat airport (15 minutes). From Estació de Sants or Fira Barcelona on Avenida Paral·lel (10 minutes). From the city center, via Vía Layetana (10 minutes). Voice and data preinstallation, recordable technical suspended ceiling, independent air conditioning in each module, fiber optic availability.