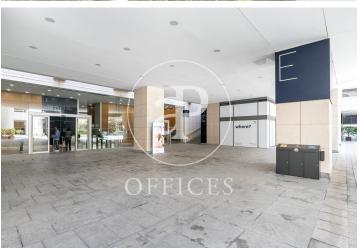

## 1,385 € | 254 m² | 25 €/m² | Charges 6,59€/m2/mes

Offices available in one of the most emblematic complexes of Barcelona facing the sea with 40,000 sqm of offices and commercial premises, more than 70 companies and 2,700 workers. Totally open spaces with the possibility of modulating or dividing according to the needs of the tenant. Spectacular views of the Mediterranean Sea and natural light. The complex offers all kinds of services for companies and their workers (gyms, fitness club, congress center, restaurants, conference rooms, shops, hotels, pharmacies ...). Public transport: Bus: V11, 91, D20, H14, V13, N0, N6. Metro Drassanes (L3) and Paral-lel (L3 and L2). Bicing stop at the entrance of the complex. Taxi stand at the entrance of the complex. Private transportation: From Prat airport (15 minutes). From Estació de Sants or Fira Barcelona on Avenida Paral·lel (10 minutes). From the city center, via Vía Layetana (10 minutes). Voice and data preinstallation, recordable technical suspended ceiling, independent air conditioning in each module, fiber optic availability.