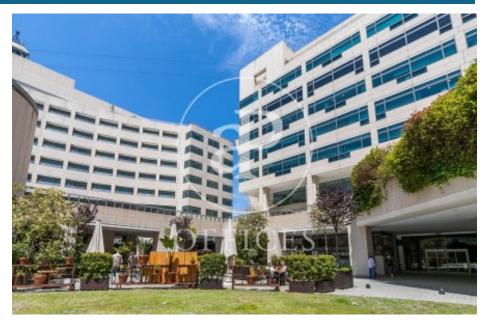

## 1,385 € | 254 m² | 25 €/m² | Charges 6,59€/m2/mes

Offices available in one of the most emblematic complexes of Barcelona facing the sea with 40,000 sqm of offices and commercial premises, more than 70 companies and 2,700 workers. Totally open spaces with the possibility of modulating or dividing according to the needs of the tenant. Spectacular views of the Mediterranean Sea and natural light. The complex offers all kinds of services for companies and their workers (gyms, fitness club, congress center, restaurants, conference rooms, shops, hotels, pharmacies ...). Public transport: Bus: V11, 91, D20, H14, V13, N0, N6. Metro Drassanes (L3) and Paral-lel (L3 and L2). Bicing stop at the entrance of the complex. Taxi stand at the entrance of the complex. Private transportation: From Prat airport (15 minutes). From Estació de Sants or Fira Barcelona on Avenida Paral·lel (10 minutes). From the city center, via Vía Layetana (10 minutes). Voice and data preinstallation, recordable technical suspended ceiling, independent air conditioning in each module, fiber optic availability.