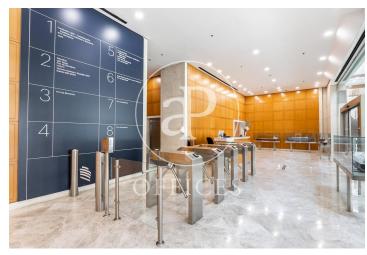

## 1,385 € | 254 m² | 25 €/m² | Charges 6,59€/m2/mes

Offices available in one of the most emblematic complexes of Barcelona facing the sea with 40,000 sqm of offices and commercial premises, more than 70 companies and 2,700 workers. Totally open spaces with the possibility of modulating or dividing according to the needs of the tenant. Spectacular views of the Mediterranean Sea and natural light. The complex offers all kinds of services for companies and their workers (gyms, fitness club, congress center, restaurants, conference rooms, shops, hotels, pharmacies ...). Public transport: Bus: V11, 91, D20, H14, V13, N0, N6. Metro Drassanes (L3) and Paral-lel (L3 and L2). Bicing stop at the entrance of the complex. Taxi stand at the entrance of the complex. Private transportation: From Prat airport (15 minutes). From Estació de Sants or Fira Barcelona on Avenida Paral·lel (10 minutes). From the city center, via Vía Layetana (10 minutes). Voice and data preinstallation, recordable technical suspended ceiling, independent air conditioning in each module, fiber optic availability.