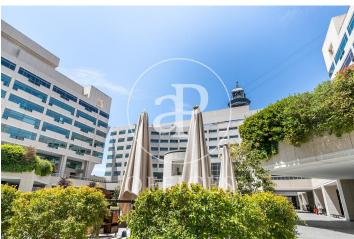

## 1,385 € | 254 m² | 25 €/m² | Charges 6,59€/m2/mes

Offices available in one of the most emblematic complexes of Barcelona facing the sea with 40,000 sqm of offices and commercial premises, more than 70 companies and 2,700 workers. Totally open spaces with the possibility of modulating or dividing according to the needs of the tenant. Spectacular views of the Mediterranean Sea and natural light. The complex offers all kinds of services for companies and their workers (gyms, fitness club, congress center, restaurants, conference rooms, shops, hotels, pharmacies ...). Public transport: Bus: V11, 91, D20, H14, V13, N0, N6. Metro Drassanes (L3) and Paral-lel (L3 and L2). Bicing stop at the entrance of the complex. Taxi stand at the entrance of the complex. Private transportation: From Prat airport (15 minutes). From Estació de Sants or Fira Barcelona on Avenida Paral·lel (10 minutes). From the city center, via Vía Layetana (10 minutes). Voice and data preinstallation, recordable technical suspended ceiling, independent air conditioning in each module, fiber optic availability.