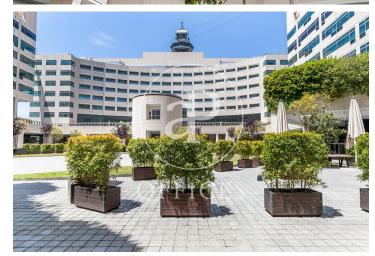

## 1,385 € | 254 m² | 25 €/m² | Charges 6,59€/m2/mes

Offices available in one of the most emblematic complexes of Barcelona facing the sea with 40,000 sqm of offices and commercial premises, more than 70 companies and 2,700 workers. Totally open spaces with the possibility of modulating or dividing according to the needs of the tenant. Spectacular views of the Mediterranean Sea and natural light. The complex offers all kinds of services for companies and their workers (gyms, fitness club, congress center, restaurants, conference rooms, shops, hotels, pharmacies ...). Public transport: Bus: V11, 91, D20, H14, V13, N0, N6. Metro Drassanes (L3) and Paral-lel (L3 and L2). Bicing stop at the entrance of the complex. Taxi stand at the entrance of the complex. Private transportation: From Prat airport (15 minutes). From Estació de Sants or Fira Barcelona on Avenida Paral·lel (10 minutes). From the city center, via Vía Layetana (10 minutes). Voice and data preinstallation, recordable technical suspended ceiling, independent air conditioning in each module, fiber optic availability.