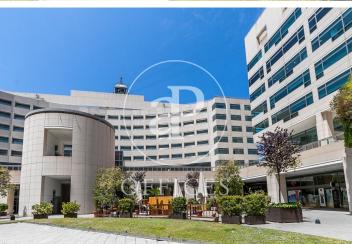

## 1,385 € | 254 m² | 25 €/m² | Charges 6,59€/m2/mes

Offices available in one of the most emblematic complexes of Barcelona facing the sea with 40,000 sqm of offices and commercial premises, more than 70 companies and 2,700 workers. Totally open spaces with the possibility of modulating or dividing according to the needs of the tenant. Spectacular views of the Mediterranean Sea and natural light. The complex offers all kinds of services for companies and their workers (gyms, fitness club, congress center, restaurants, conference rooms, shops, hotels, pharmacies ...). Public transport: Bus: V11, 91, D20, H14, V13, N0, N6. Metro Drassanes (L3) and Paral-lel (L3 and L2). Bicing stop at the entrance of the complex. Taxi stand at the entrance of the complex. Private transportation: From Prat airport (15 minutes). From Estació de Sants or Fira Barcelona on Avenida Paral·lel (10 minutes). From the city center, via Vía Layetana (10 minutes). Voice and data preinstallation, recordable technical suspended ceiling, independent air conditioning in each module, fiber optic availability.