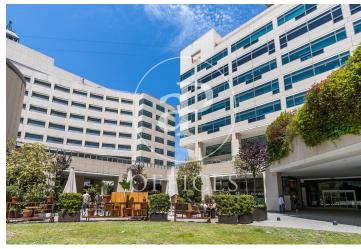

## 1,385 € | 254 m² | 25 €/m² | Charges 6,59€/m2/mes

Offices available in one of the most emblematic complexes of Barcelona facing the sea with 40,000 sqm of offices and commercial premises, more than 70 companies and 2,700 workers. Totally open spaces with the possibility of modulating or dividing according to the needs of the tenant. Spectacular views of the Mediterranean Sea and natural light. The complex offers all kinds of services for companies and their workers (gyms, fitness club, congress center, restaurants, conference rooms, shops, hotels, pharmacies ...). Public transport: Bus: V11, 91, D20, H14, V13, N0, N6. Metro Drassanes (L3) and Paral-lel (L3 and L2). Bicing stop at the entrance of the complex. Taxi stand at the entrance of the complex. Private transportation: From Prat airport (15 minutes). From Estació de Sants or Fira Barcelona on Avenida Paral·lel (10 minutes). From the city center, via Vía Layetana (10 minutes). Voice and data preinstallation, recordable technical suspended ceiling, independent air conditioning in each module, fiber optic availability.