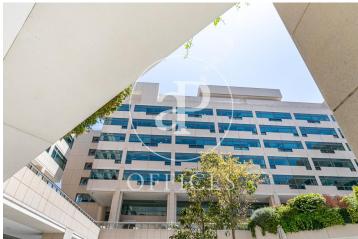

## 1,385 € | 254 m² | 25 €/m² | Charges 6,59€/m2/mes

Offices available in one of the most emblematic complexes of Barcelona facing the sea with 40,000 sqm of offices and commercial premises, more than 70 companies and 2,700 workers. Totally open spaces with the possibility of modulating or dividing according to the needs of the tenant. Spectacular views of the Mediterranean Sea and natural light. The complex offers all kinds of services for companies and their workers (gyms, fitness club, congress center, restaurants, conference rooms, shops, hotels, pharmacies ...). Public transport: Bus: V11, 91, D20, H14, V13, N0, N6. Metro Drassanes (L3) and Paral-lel (L3 and L2). Bicing stop at the entrance of the complex. Taxi stand at the entrance of the complex. Private transportation: From Prat airport (15 minutes). From Estació de Sants or Fira Barcelona on Avenida Paral·lel (10 minutes). From the city center, via Vía Layetana (10 minutes). Voice and data preinstallation, recordable technical suspended ceiling, independent air conditioning in each module, fiber optic availability.