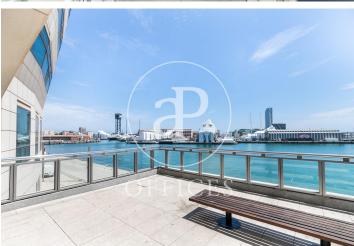

## 1,385 € | 254 m² | 25 €/m² | Charges 6,59€/m2/mes

Offices available in one of the most emblematic complexes of Barcelona facing the sea with 40,000 sqm of offices and commercial premises, more than 70 companies and 2,700 workers. Totally open spaces with the possibility of modulating or dividing according to the needs of the tenant. Spectacular views of the Mediterranean Sea and natural light. The complex offers all kinds of services for companies and their workers (gyms, fitness club, congress center, restaurants, conference rooms, shops, hotels, pharmacies ...). Public transport: Bus: V11, 91, D20, H14, V13, N0, N6. Metro Drassanes (L3) and Paral-lel (L3 and L2). Bicing stop at the entrance of the complex. Taxi stand at the entrance of the complex. Private transportation: From Prat airport (15 minutes). From Estació de Sants or Fira Barcelona on Avenida Paral·lel (10 minutes). From the city center, via Vía Layetana (10 minutes). Voice and data preinstallation, recordable technical suspended ceiling, independent air conditioning in each module, fiber optic availability.