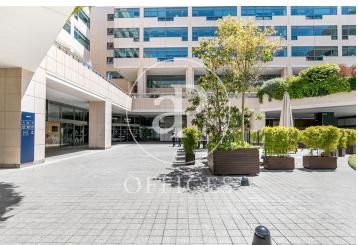

## 1,385 € | 254 m² | 25 €/m² | Charges 6,59€/m2/mes

Offices available in one of the most emblematic complexes of Barcelona facing the sea with 40,000 sqm of offices and commercial premises, more than 70 companies and 2,700 workers. Totally open spaces with the possibility of modulating or dividing according to the needs of the tenant. Spectacular views of the Mediterranean Sea and natural light. The complex offers all kinds of services for companies and their workers (gyms, fitness club, congress center, restaurants, conference rooms, shops, hotels, pharmacies ...). Public transport: Bus: V11, 91, D20, H14, V13, N0, N6. Metro Drassanes (L3) and Paral-lel (L3 and L2). Bicing stop at the entrance of the complex. Taxi stand at the entrance of the complex. Private transportation: From Prat airport (15 minutes). From Estació de Sants or Fira Barcelona on Avenida Paral·lel (10 minutes). From the city center, via Vía Layetana (10 minutes). Voice and data preinstallation, recordable technical suspended ceiling, independent air conditioning in each module, fiber optic availability.