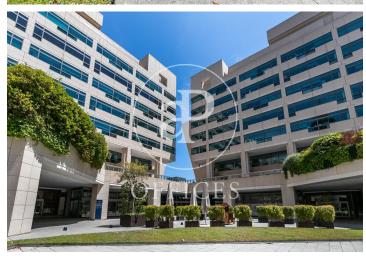

## 1,385 € | 254 m² | 25 €/m² | Charges 6,59€/m2/mes

Offices available in one of the most emblematic complexes of Barcelona facing the sea with 40,000 sqm of offices and commercial premises, more than 70 companies and 2,700 workers. Totally open spaces with the possibility of modulating or dividing according to the needs of the tenant. Spectacular views of the Mediterranean Sea and natural light. The complex offers all kinds of services for companies and their workers (gyms, fitness club, congress center, restaurants, conference rooms, shops, hotels, pharmacies ...). Public transport: Bus: V11, 91, D20, H14, V13, N0, N6. Metro Drassanes (L3) and Paral-lel (L3 and L2). Bicing stop at the entrance of the complex. Taxi stand at the entrance of the complex. Private transportation: From Prat airport (15 minutes). From Estació de Sants or Fira Barcelona on Avenida Paral·lel (10 minutes). From the city center, via Vía Layetana (10 minutes). Voice and data preinstallation, recordable technical suspended ceiling, independent air conditioning in each module, fiber optic availability.