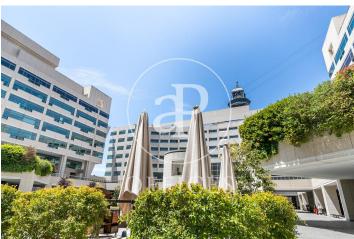

## 1,385 € | 150 m<sup>2</sup> | 25 €/m<sup>2</sup> | IBI incluido | Charges 6,59€/m2/mes

Offices available in one of the most emblematic complexes of Barcelona facing the sea with 40,000 sqm of offices and commercial premises, more than 70 companies and 2,700 workers. Totally open spaces with the possibility of modulating or dividing according to the needs of the tenant. Spectacular views of the Mediterranean Sea and natural light. The complex offers all kinds of services for companies and their workers (gyms, fitness club, congress center, restaurants, conference rooms, shops, hotels, pharmacies ...). Public transport: Bus: V11, 91, D20, H14, V13, N0, N6. Metro Drassanes (L3) and Paral-lel (L3 and L2). Bicing stop at the entrance of the complex. Taxi stand at the entrance of the complex. Private transportation: From Prat airport (15 minutes). From Estació de Sants or Fira Barcelona on Avenida Paral·lel (10 minutes). From the city center, via Vía Layetana (10 minutes). Voice and data preinstallation, recordable technical suspended ceiling, independent air conditioning in each module, fiber optic availability.