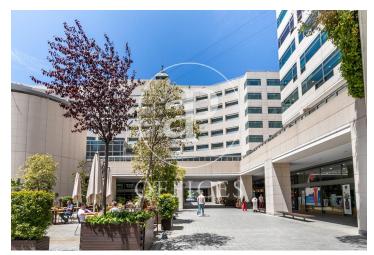

## 1,385 € | 150 m<sup>2</sup> | 25 €/m<sup>2</sup> | IBI incluido | Charges 6,59€/m2/mes

Offices available in one of the most emblematic complexes of Barcelona facing the sea with 40,000 sqm of offices and commercial premises, more than 70 companies and 2,700 workers. Totally open spaces with the possibility of modulating or dividing according to the needs of the tenant. Spectacular views of the Mediterranean Sea and natural light. The complex offers all kinds of services for companies and their workers (gyms, fitness club, congress center, restaurants, conference rooms, shops, hotels, pharmacies ...). Public transport: Bus: V11, 91, D20, H14, V13, N0, N6. Metro Drassanes (L3) and Paral-lel (L3 and L2). Bicing stop at the entrance of the complex. Taxi stand at the entrance of the complex. Private transportation: From Prat airport (15 minutes). From Estació de Sants or Fira Barcelona on Avenida Paral·lel (10 minutes). From the city center, via Vía Layetana (10 minutes). Voice and data preinstallation, recordable technical suspended ceiling, independent air conditioning in each module, fiber optic availability.