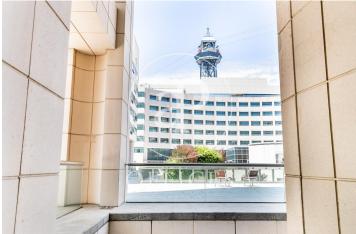

## 1,385 € | 150 m<sup>2</sup> | 25 €/m<sup>2</sup> | IBI incluido | Charges 6,59€/m2/mes

Offices available in one of the most emblematic complexes of Barcelona facing the sea with 40,000 sqm of offices and commercial premises, more than 70 companies and 2,700 workers. Totally open spaces with the possibility of modulating or dividing according to the needs of the tenant. Spectacular views of the Mediterranean Sea and natural light. The complex offers all kinds of services for companies and their workers (gyms, fitness club, congress center, restaurants, conference rooms, shops, hotels, pharmacies ...). Public transport: Bus: V11, 91, D20, H14, V13, N0, N6. Metro Drassanes (L3) and Paral-lel (L3 and L2). Bicing stop at the entrance of the complex. Taxi stand at the entrance of the complex. Private transportation: From Prat airport (15 minutes). From Estació de Sants or Fira Barcelona on Avenida Paral·lel (10 minutes). From the city center, via Vía Layetana (10 minutes). Voice and data preinstallation, recordable technical suspended ceiling, independent air conditioning in each module, fiber optic availability.