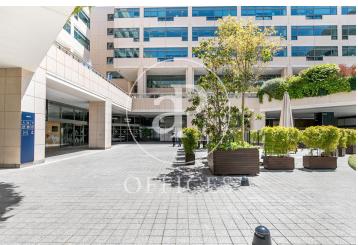

## 1,385 € | 150 m<sup>2</sup> | 25 €/m<sup>2</sup> | IBI incluido | Charges 6,59€/m2/mes

Offices available in one of the most emblematic complexes of Barcelona facing the sea with 40,000 sqm of offices and commercial premises, more than 70 companies and 2,700 workers. Totally open spaces with the possibility of modulating or dividing according to the needs of the tenant. Spectacular views of the Mediterranean Sea and natural light. The complex offers all kinds of services for companies and their workers (gyms, fitness club, congress center, restaurants, conference rooms, shops, hotels, pharmacies ...). Public transport: Bus: V11, 91, D20, H14, V13, N0, N6. Metro Drassanes (L3) and Paral-lel (L3 and L2). Bicing stop at the entrance of the complex. Taxi stand at the entrance of the complex. Private transportation: From Prat airport (15 minutes). From Estació de Sants or Fira Barcelona on Avenida Paral·lel (10 minutes). From the city center, via Vía Layetana (10 minutes). Voice and data preinstallation, recordable technical suspended ceiling, independent air conditioning in each module, fiber optic availability.