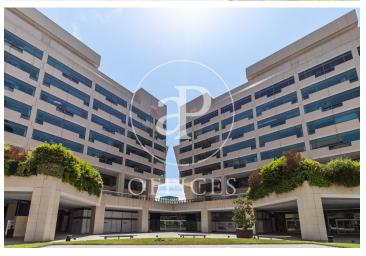

## 1,385 € | 150 m<sup>2</sup> | 25 €/m<sup>2</sup> | IBI incluido | Charges 6,59€/m2/mes

Offices available in one of the most emblematic complexes of Barcelona facing the sea with 40,000 sqm of offices and commercial premises, more than 70 companies and 2,700 workers. Totally open spaces with the possibility of modulating or dividing according to the needs of the tenant. Spectacular views of the Mediterranean Sea and natural light. The complex offers all kinds of services for companies and their workers (gyms, fitness club, congress center, restaurants, conference rooms, shops, hotels, pharmacies ...). Public transport: Bus: V11, 91, D20, H14, V13, N0, N6. Metro Drassanes (L3) and Paral-lel (L3 and L2). Bicing stop at the entrance of the complex. Taxi stand at the entrance of the complex. Private transportation: From Prat airport (15 minutes). From Estació de Sants or Fira Barcelona on Avenida Paral·lel (10 minutes). From the city center, via Vía Layetana (10 minutes). Voice and data preinstallation, recordable technical suspended ceiling, independent air conditioning in each module, fiber optic availability.