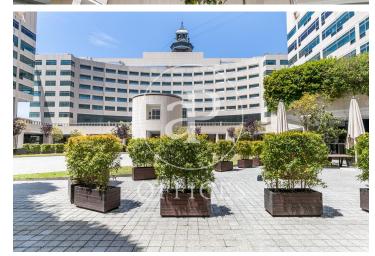

## 1,385 € | 150 m<sup>2</sup> | 25 €/m<sup>2</sup> | IBI incluido | Charges 6,59€/m2/mes

Offices available in one of the most emblematic complexes of Barcelona facing the sea with 40,000 sqm of offices and commercial premises, more than 70 companies and 2,700 workers. Totally open spaces with the possibility of modulating or dividing according to the needs of the tenant. Spectacular views of the Mediterranean Sea and natural light. The complex offers all kinds of services for companies and their workers (gyms, fitness club, congress center, restaurants, conference rooms, shops, hotels, pharmacies ...). Public transport: Bus: V11, 91, D20, H14, V13, N0, N6. Metro Drassanes (L3) and Paral-lel (L3 and L2). Bicing stop at the entrance of the complex. Taxi stand at the entrance of the complex. Private transportation: From Prat airport (15 minutes). From Estació de Sants or Fira Barcelona on Avenida Paral·lel (10 minutes). From the city center, via Vía Layetana (10 minutes). Voice and data preinstallation, recordable technical suspended ceiling, independent air conditioning in each module, fiber optic availability.