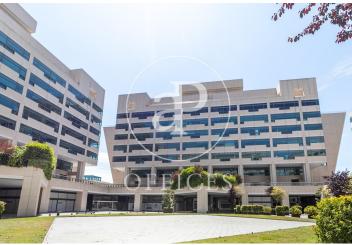

## 1,385 € | 150 m<sup>2</sup> | 25 €/m<sup>2</sup> | IBI incluido | Charges 6,59€/m2/mes

Offices available in one of the most emblematic complexes of Barcelona facing the sea with 40,000 sqm of offices and commercial premises, more than 70 companies and 2,700 workers. Totally open spaces with the possibility of modulating or dividing according to the needs of the tenant. Spectacular views of the Mediterranean Sea and natural light. The complex offers all kinds of services for companies and their workers (gyms, fitness club, congress center, restaurants, conference rooms, shops, hotels, pharmacies ...). Public transport: Bus: V11, 91, D20, H14, V13, N0, N6. Metro Drassanes (L3) and Paral-lel (L3 and L2). Bicing stop at the entrance of the complex. Taxi stand at the entrance of the complex. Private transportation: From Prat airport (15 minutes). From Estació de Sants or Fira Barcelona on Avenida Paral·lel (10 minutes). From the city center, via Vía Layetana (10 minutes). Voice and data preinstallation, recordable technical suspended ceiling, independent air conditioning in each module, fiber optic availability.