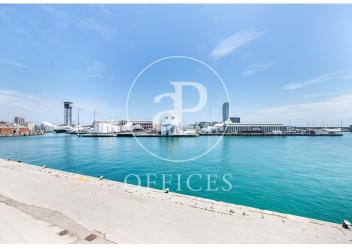

## 1,385 € | 150 m<sup>2</sup> | 25 €/m<sup>2</sup> | IBI incluido | Charges 6,59€/m2/mes

Offices available in one of the most emblematic complexes of Barcelona facing the sea with 40,000 sqm of offices and commercial premises, more than 70 companies and 2,700 workers. Totally open spaces with the possibility of modulating or dividing according to the needs of the tenant. Spectacular views of the Mediterranean Sea and natural light. The complex offers all kinds of services for companies and their workers (gyms, fitness club, congress center, restaurants, conference rooms, shops, hotels, pharmacies ...). Public transport: Bus: V11, 91, D20, H14, V13, N0, N6. Metro Drassanes (L3) and Paral-lel (L3 and L2). Bicing stop at the entrance of the complex. Taxi stand at the entrance of the complex. Private transportation: From Prat airport (15 minutes). From Estació de Sants or Fira Barcelona on Avenida Paral·lel (10 minutes). From the city center, via Vía Layetana (10 minutes). Voice and data preinstallation, recordable technical suspended ceiling, independent air conditioning in each module, fiber optic availability.