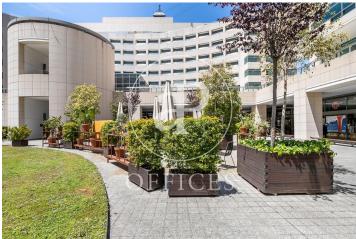

## 1,385 € | 150 m<sup>2</sup> | 25 €/m<sup>2</sup> | IBI incluido | Charges 6,59€/m2/mes

Offices available in one of the most emblematic complexes of Barcelona facing the sea with 40,000 sqm of offices and commercial premises, more than 70 companies and 2,700 workers. Totally open spaces with the possibility of modulating or dividing according to the needs of the tenant. Spectacular views of the Mediterranean Sea and natural light. The complex offers all kinds of services for companies and their workers (gyms, fitness club, congress center, restaurants, conference rooms, shops, hotels, pharmacies ...). Public transport: Bus: V11, 91, D20, H14, V13, N0, N6. Metro Drassanes (L3) and Paral-lel (L3 and L2). Bicing stop at the entrance of the complex. Taxi stand at the entrance of the complex. Private transportation: From Prat airport (15 minutes). From Estació de Sants or Fira Barcelona on Avenida Paral·lel (10 minutes). From the city center, via Vía Layetana (10 minutes). Voice and data preinstallation, recordable technical suspended ceiling, independent air conditioning in each module, fiber optic availability.