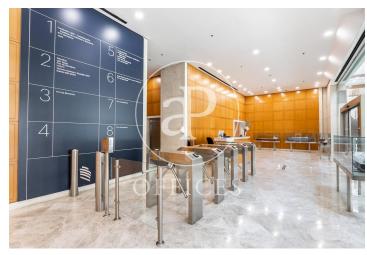

## 1,385 € | 150 m<sup>2</sup> | 25 €/m<sup>2</sup> | IBI incluido | Charges 6,59€/m2/mes

Offices available in one of the most emblematic complexes of Barcelona facing the sea with 40,000 sqm of offices and commercial premises, more than 70 companies and 2,700 workers. Totally open spaces with the possibility of modulating or dividing according to the needs of the tenant. Spectacular views of the Mediterranean Sea and natural light. The complex offers all kinds of services for companies and their workers (gyms, fitness club, congress center, restaurants, conference rooms, shops, hotels, pharmacies ...). Public transport: Bus: V11, 91, D20, H14, V13, N0, N6. Metro Drassanes (L3) and Paral-lel (L3 and L2). Bicing stop at the entrance of the complex. Taxi stand at the entrance of the complex. Private transportation: From Prat airport (15 minutes). From Estació de Sants or Fira Barcelona on Avenida Paral·lel (10 minutes). From the city center, via Vía Layetana (10 minutes). Voice and data preinstallation, recordable technical suspended ceiling, independent air conditioning in each module, fiber optic availability.