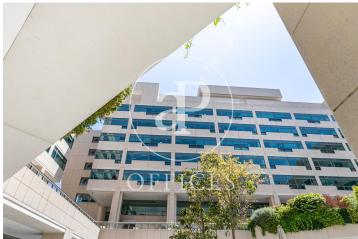

## 1,385 € | 150 m<sup>2</sup> | 25 €/m<sup>2</sup> | IBI incluido | Charges 6,59€/m2/mes

Offices available in one of the most emblematic complexes of Barcelona facing the sea with 40,000 sqm of offices and commercial premises, more than 70 companies and 2,700 workers. Totally open spaces with the possibility of modulating or dividing according to the needs of the tenant. Spectacular views of the Mediterranean Sea and natural light. The complex offers all kinds of services for companies and their workers (gyms, fitness club, congress center, restaurants, conference rooms, shops, hotels, pharmacies ...). Public transport: Bus: V11, 91, D20, H14, V13, N0, N6. Metro Drassanes (L3) and Paral-lel (L3 and L2). Bicing stop at the entrance of the complex. Taxi stand at the entrance of the complex. Private transportation: From Prat airport (15 minutes). From Estació de Sants or Fira Barcelona on Avenida Paral·lel (10 minutes). From the city center, via Vía Layetana (10 minutes). Voice and data preinstallation, recordable technical suspended ceiling, independent air conditioning in each module, fiber optic availability.