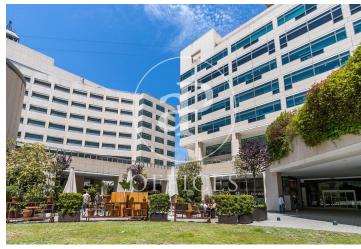

## 1,385 € | 150 m<sup>2</sup> | 25 €/m<sup>2</sup> | IBI incluido | Charges 6,59€/m2/mes

Offices available in one of the most emblematic complexes of Barcelona facing the sea with 40,000 sqm of offices and commercial premises, more than 70 companies and 2,700 workers. Totally open spaces with the possibility of modulating or dividing according to the needs of the tenant. Spectacular views of the Mediterranean Sea and natural light. The complex offers all kinds of services for companies and their workers (gyms, fitness club, congress center, restaurants, conference rooms, shops, hotels, pharmacies ...). Public transport: Bus: V11, 91, D20, H14, V13, N0, N6. Metro Drassanes (L3) and Paral-lel (L3 and L2). Bicing stop at the entrance of the complex. Taxi stand at the entrance of the complex. Private transportation: From Prat airport (15 minutes). From Estació de Sants or Fira Barcelona on Avenida Paral·lel (10 minutes). From the city center, via Vía Layetana (10 minutes). Voice and data preinstallation, recordable technical suspended ceiling, independent air conditioning in each module, fiber optic availability.