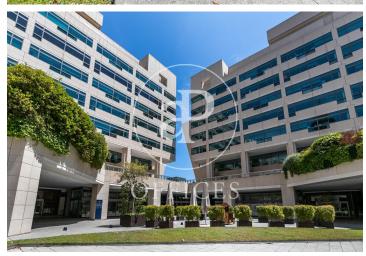

## 1,385 € | 150 m<sup>2</sup> | 25 €/m<sup>2</sup> | IBI incluido | Charges 6,59€/m2/mes

Offices available in one of the most emblematic complexes of Barcelona facing the sea with 40,000 sqm of offices and commercial premises, more than 70 companies and 2,700 workers. Totally open spaces with the possibility of modulating or dividing according to the needs of the tenant. Spectacular views of the Mediterranean Sea and natural light. The complex offers all kinds of services for companies and their workers (gyms, fitness club, congress center, restaurants, conference rooms, shops, hotels, pharmacies ...). Public transport: Bus: V11, 91, D20, H14, V13, N0, N6. Metro Drassanes (L3) and Paral-lel (L3 and L2). Bicing stop at the entrance of the complex. Taxi stand at the entrance of the complex. Private transportation: From Prat airport (15 minutes). From Estació de Sants or Fira Barcelona on Avenida Paral·lel (10 minutes). From the city center, via Vía Layetana (10 minutes). Voice and data preinstallation, recordable technical suspended ceiling, independent air conditioning in each module, fiber optic availability.