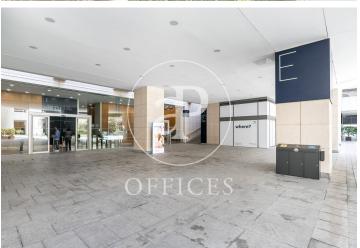

## 1,385 € | 150 m<sup>2</sup> | 25 €/m<sup>2</sup> | IBI incluido | Charges 6,59€/m2/mes

Offices available in one of the most emblematic complexes of Barcelona facing the sea with 40,000 sqm of offices and commercial premises, more than 70 companies and 2,700 workers. Totally open spaces with the possibility of modulating or dividing according to the needs of the tenant. Spectacular views of the Mediterranean Sea and natural light. The complex offers all kinds of services for companies and their workers (gyms, fitness club, congress center, restaurants, conference rooms, shops, hotels, pharmacies ...). Public transport: Bus: V11, 91, D20, H14, V13, N0, N6. Metro Drassanes (L3) and Paral-lel (L3 and L2). Bicing stop at the entrance of the complex. Taxi stand at the entrance of the complex. Private transportation: From Prat airport (15 minutes). From Estació de Sants or Fira Barcelona on Avenida Paral·lel (10 minutes). From the city center, via Vía Layetana (10 minutes). Voice and data preinstallation, recordable technical suspended ceiling, independent air conditioning in each module, fiber optic availability.