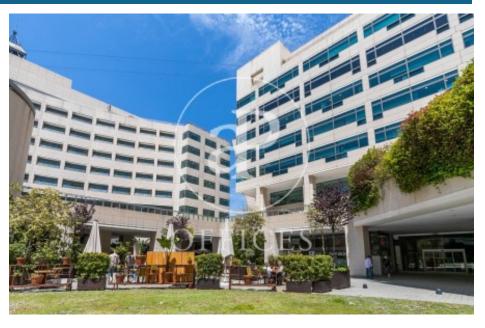

## 1,385 € | 150 m<sup>2</sup> | 25 €/m<sup>2</sup> | IBI incluido | Charges 6,59€/m2/mes

Offices available in one of the most emblematic complexes of Barcelona facing the sea with 40,000 sqm of offices and commercial premises, more than 70 companies and 2,700 workers. Totally open spaces with the possibility of modulating or dividing according to the needs of the tenant. Spectacular views of the Mediterranean Sea and natural light. The complex offers all kinds of services for companies and their workers (gyms, fitness club, congress center, restaurants, conference rooms, shops, hotels, pharmacies ...). Public transport: Bus: V11, 91, D20, H14, V13, N0, N6. Metro Drassanes (L3) and Paral-lel (L3 and L2). Bicing stop at the entrance of the complex. Taxi stand at the entrance of the complex. Private transportation: From Prat airport (15 minutes). From Estació de Sants or Fira Barcelona on Avenida Paral·lel (10 minutes). From the city center, via Vía Layetana (10 minutes). Voice and data preinstallation, recordable technical suspended ceiling, independent air conditioning in each module, fiber optic availability.