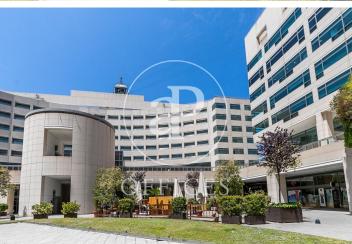

## 1,385 € | 150 m<sup>2</sup> | 25 €/m<sup>2</sup> | IBI incluido | Charges 6,59€/m2/mes

Offices available in one of the most emblematic complexes of Barcelona facing the sea with 40,000 sqm of offices and commercial premises, more than 70 companies and 2,700 workers. Totally open spaces with the possibility of modulating or dividing according to the needs of the tenant. Spectacular views of the Mediterranean Sea and natural light. The complex offers all kinds of services for companies and their workers (gyms, fitness club, congress center, restaurants, conference rooms, shops, hotels, pharmacies ...). Public transport: Bus: V11, 91, D20, H14, V13, N0, N6. Metro Drassanes (L3) and Paral-lel (L3 and L2). Bicing stop at the entrance of the complex. Taxi stand at the entrance of the complex. Private transportation: From Prat airport (15 minutes). From Estació de Sants or Fira Barcelona on Avenida Paral·lel (10 minutes). From the city center, via Vía Layetana (10 minutes). Voice and data preinstallation, recordable technical suspended ceiling, independent air conditioning in each module, fiber optic availability.