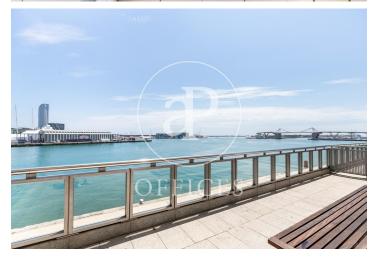

## 1,385 € | 150 m<sup>2</sup> | 25 €/m<sup>2</sup> | IBI incluido | Charges 6,59€/m2/mes

Offices available in one of the most emblematic complexes of Barcelona facing the sea with 40,000 sqm of offices and commercial premises, more than 70 companies and 2,700 workers. Totally open spaces with the possibility of modulating or dividing according to the needs of the tenant. Spectacular views of the Mediterranean Sea and natural light. The complex offers all kinds of services for companies and their workers (gyms, fitness club, congress center, restaurants, conference rooms, shops, hotels, pharmacies ...). Public transport: Bus: V11, 91, D20, H14, V13, N0, N6. Metro Drassanes (L3) and Paral-lel (L3 and L2). Bicing stop at the entrance of the complex. Taxi stand at the entrance of the complex. Private transportation: From Prat airport (15 minutes). From Estació de Sants or Fira Barcelona on Avenida Paral·lel (10 minutes). From the city center, via Vía Layetana (10 minutes). Voice and data preinstallation, recordable technical suspended ceiling, independent air conditioning in each module, fiber optic availability.