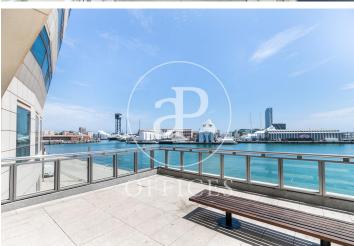

## 1,385 € | 150 m<sup>2</sup> | 25 €/m<sup>2</sup> | IBI incluido | Charges 6,59€/m2/mes

Offices available in one of the most emblematic complexes of Barcelona facing the sea with 40,000 sqm of offices and commercial premises, more than 70 companies and 2,700 workers. Totally open spaces with the possibility of modulating or dividing according to the needs of the tenant. Spectacular views of the Mediterranean Sea and natural light. The complex offers all kinds of services for companies and their workers (gyms, fitness club, congress center, restaurants, conference rooms, shops, hotels, pharmacies ...). Public transport: Bus: V11, 91, D20, H14, V13, N0, N6. Metro Drassanes (L3) and Paral-lel (L3 and L2). Bicing stop at the entrance of the complex. Taxi stand at the entrance of the complex. Private transportation: From Prat airport (15 minutes). From Estació de Sants or Fira Barcelona on Avenida Paral·lel (10 minutes). From the city center, via Vía Layetana (10 minutes). Voice and data preinstallation, recordable technical suspended ceiling, independent air conditioning in each module, fiber optic availability.