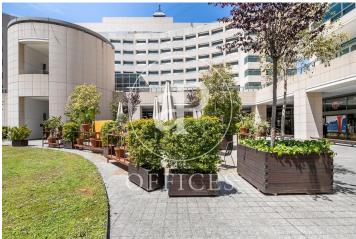

## 1,385 € | 55 m² | 25 €/m² | IBI incluido | Charges 6,59€/m2/mes

Offices available in one of the most emblematic complexes of Barcelona facing the sea with 40,000 sqm of offices and commercial premises, more than 70 companies and 2,700 workers. Totally open spaces with the possibility of modulating or dividing according to the needs of the tenant. Spectacular views of the Mediterranean Sea and natural light. The complex offers all kinds of services for companies and their workers (gyms, fitness club, congress center, restaurants, conference rooms, shops, hotels, pharmacies ...). Public transport: Bus: V11, 91, D20, H14, V13, N0, N6. Metro Drassanes (L3) and Paral-lel (L3 and L2). Bicing stop at the entrance of the complex. Taxi stand at the entrance of the complex. Private transportation: From Prat airport (15 minutes). From Estació de Sants or Fira Barcelona on Avenida Paral·lel (10 minutes). From the city center, via Vía Layetana (10 minutes). Voice and data preinstallation, recordable technical suspended ceiling, independent air conditioning in each module, fiber optic availability.