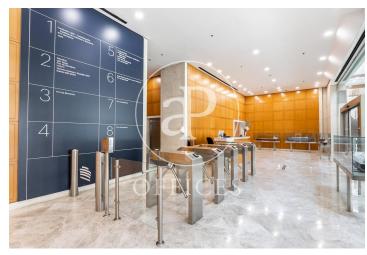

## 1,385 € | 55 m² | 25 €/m² | IBI incluido | Charges 6,59€/m2/mes

Offices available in one of the most emblematic complexes of Barcelona facing the sea with 40,000 sqm of offices and commercial premises, more than 70 companies and 2,700 workers. Totally open spaces with the possibility of modulating or dividing according to the needs of the tenant. Spectacular views of the Mediterranean Sea and natural light. The complex offers all kinds of services for companies and their workers (gyms, fitness club, congress center, restaurants, conference rooms, shops, hotels, pharmacies ...). Public transport: Bus: V11, 91, D20, H14, V13, N0, N6. Metro Drassanes (L3) and Paral-lel (L3 and L2). Bicing stop at the entrance of the complex. Taxi stand at the entrance of the complex. Private transportation: From Prat airport (15 minutes). From Estació de Sants or Fira Barcelona on Avenida Paral·lel (10 minutes). From the city center, via Vía Layetana (10 minutes). Voice and data preinstallation, recordable technical suspended ceiling, independent air conditioning in each module, fiber optic availability.