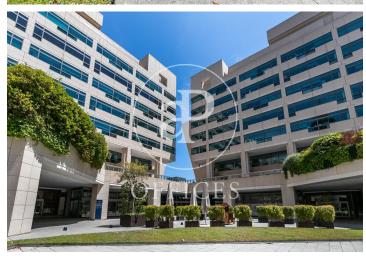

## 1,385 € | 55 m² | 25 €/m² | IBI incluido | Charges 6,59€/m2/mes

Offices available in one of the most emblematic complexes of Barcelona facing the sea with 40,000 sqm of offices and commercial premises, more than 70 companies and 2,700 workers. Totally open spaces with the possibility of modulating or dividing according to the needs of the tenant. Spectacular views of the Mediterranean Sea and natural light. The complex offers all kinds of services for companies and their workers (gyms, fitness club, congress center, restaurants, conference rooms, shops, hotels, pharmacies ...). Public transport: Bus: V11, 91, D20, H14, V13, N0, N6. Metro Drassanes (L3) and Paral-lel (L3 and L2). Bicing stop at the entrance of the complex. Taxi stand at the entrance of the complex. Private transportation: From Prat airport (15 minutes). From Estació de Sants or Fira Barcelona on Avenida Paral·lel (10 minutes). From the city center, via Vía Layetana (10 minutes). Voice and data preinstallation, recordable technical suspended ceiling, independent air conditioning in each module, fiber optic availability.