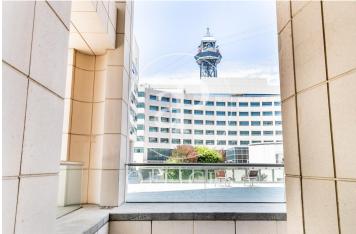

## 1,385 € | 55 m² | 25 €/m² | IBI incluido | Charges 6,59€/m2/mes

Offices available in one of the most emblematic complexes of Barcelona facing the sea with 40,000 sqm of offices and commercial premises, more than 70 companies and 2,700 workers. Totally open spaces with the possibility of modulating or dividing according to the needs of the tenant. Spectacular views of the Mediterranean Sea and natural light. The complex offers all kinds of services for companies and their workers (gyms, fitness club, congress center, restaurants, conference rooms, shops, hotels, pharmacies ...). Public transport: Bus: V11, 91, D20, H14, V13, N0, N6. Metro Drassanes (L3) and Paral-lel (L3 and L2). Bicing stop at the entrance of the complex. Taxi stand at the entrance of the complex. Private transportation: From Prat airport (15 minutes). From Estació de Sants or Fira Barcelona on Avenida Paral·lel (10 minutes). From the city center, via Vía Layetana (10 minutes). Voice and data preinstallation, recordable technical suspended ceiling, independent air conditioning in each module, fiber optic availability.