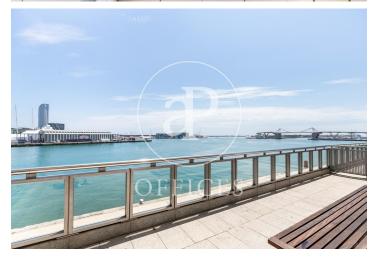

## 1,385 € | 55 m² | 25 €/m² | IBI incluido | Charges 6,59€/m2/mes

Offices available in one of the most emblematic complexes of Barcelona facing the sea with 40,000 sqm of offices and commercial premises, more than 70 companies and 2,700 workers. Totally open spaces with the possibility of modulating or dividing according to the needs of the tenant. Spectacular views of the Mediterranean Sea and natural light. The complex offers all kinds of services for companies and their workers (gyms, fitness club, congress center, restaurants, conference rooms, shops, hotels, pharmacies ...). Public transport: Bus: V11, 91, D20, H14, V13, N0, N6. Metro Drassanes (L3) and Paral-lel (L3 and L2). Bicing stop at the entrance of the complex. Taxi stand at the entrance of the complex. Private transportation: From Prat airport (15 minutes). From Estació de Sants or Fira Barcelona on Avenida Paral·lel (10 minutes). From the city center, via Vía Layetana (10 minutes). Voice and data preinstallation, recordable technical suspended ceiling, independent air conditioning in each module, fiber optic availability.