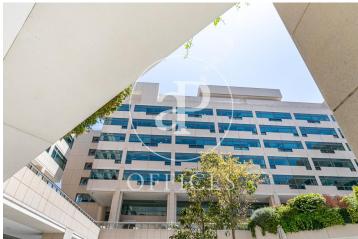

## 1,385 € | 55 m² | 25 €/m² | IBI incluido | Charges 6,59€/m2/mes

Offices available in one of the most emblematic complexes of Barcelona facing the sea with 40,000 sqm of offices and commercial premises, more than 70 companies and 2,700 workers. Totally open spaces with the possibility of modulating or dividing according to the needs of the tenant. Spectacular views of the Mediterranean Sea and natural light. The complex offers all kinds of services for companies and their workers (gyms, fitness club, congress center, restaurants, conference rooms, shops, hotels, pharmacies ...). Public transport: Bus: V11, 91, D20, H14, V13, N0, N6. Metro Drassanes (L3) and Paral-lel (L3 and L2). Bicing stop at the entrance of the complex. Taxi stand at the entrance of the complex. Private transportation: From Prat airport (15 minutes). From Estació de Sants or Fira Barcelona on Avenida Paral·lel (10 minutes). From the city center, via Vía Layetana (10 minutes). Voice and data preinstallation, recordable technical suspended ceiling, independent air conditioning in each module, fiber optic availability.