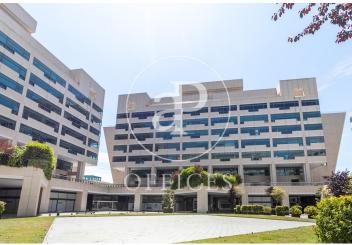

## 1,385 € | 55 m² | 25 €/m² | IBI incluido | Charges 6,59€/m2/mes

Offices available in one of the most emblematic complexes of Barcelona facing the sea with 40,000 sqm of offices and commercial premises, more than 70 companies and 2,700 workers. Totally open spaces with the possibility of modulating or dividing according to the needs of the tenant. Spectacular views of the Mediterranean Sea and natural light. The complex offers all kinds of services for companies and their workers (gyms, fitness club, congress center, restaurants, conference rooms, shops, hotels, pharmacies ...). Public transport: Bus: V11, 91, D20, H14, V13, N0, N6. Metro Drassanes (L3) and Paral-lel (L3 and L2). Bicing stop at the entrance of the complex. Taxi stand at the entrance of the complex. Private transportation: From Prat airport (15 minutes). From Estació de Sants or Fira Barcelona on Avenida Paral·lel (10 minutes). From the city center, via Vía Layetana (10 minutes). Voice and data preinstallation, recordable technical suspended ceiling, independent air conditioning in each module, fiber optic availability.