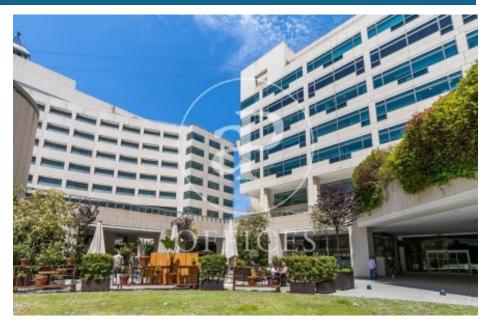

## 1,385 € | 55 m² | 25 €/m² | IBI incluido | Charges 6,59€/m2/mes

Offices available in one of the most emblematic complexes of Barcelona facing the sea with 40,000 sqm of offices and commercial premises, more than 70 companies and 2,700 workers. Totally open spaces with the possibility of modulating or dividing according to the needs of the tenant. Spectacular views of the Mediterranean Sea and natural light. The complex offers all kinds of services for companies and their workers (gyms, fitness club, congress center, restaurants, conference rooms, shops, hotels, pharmacies ...). Public transport: Bus: V11, 91, D20, H14, V13, N0, N6. Metro Drassanes (L3) and Paral-lel (L3 and L2). Bicing stop at the entrance of the complex. Taxi stand at the entrance of the complex. Private transportation: From Prat airport (15 minutes). From Estació de Sants or Fira Barcelona on Avenida Paral·lel (10 minutes). From the city center, via Vía Layetana (10 minutes). Voice and data preinstallation, recordable technical suspended ceiling, independent air conditioning in each module, fiber optic availability.