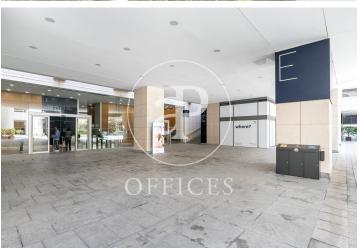

## 1,385 € | 55 m² | 25 €/m² | IBI incluido | Charges 6,59€/m2/mes

Offices available in one of the most emblematic complexes of Barcelona facing the sea with 40,000 sqm of offices and commercial premises, more than 70 companies and 2,700 workers. Totally open spaces with the possibility of modulating or dividing according to the needs of the tenant. Spectacular views of the Mediterranean Sea and natural light. The complex offers all kinds of services for companies and their workers (gyms, fitness club, congress center, restaurants, conference rooms, shops, hotels, pharmacies ...). Public transport: Bus: V11, 91, D20, H14, V13, N0, N6. Metro Drassanes (L3) and Paral-lel (L3 and L2). Bicing stop at the entrance of the complex. Taxi stand at the entrance of the complex. Private transportation: From Prat airport (15 minutes). From Estació de Sants or Fira Barcelona on Avenida Paral·lel (10 minutes). From the city center, via Vía Layetana (10 minutes). Voice and data preinstallation, recordable technical suspended ceiling, independent air conditioning in each module, fiber optic availability.