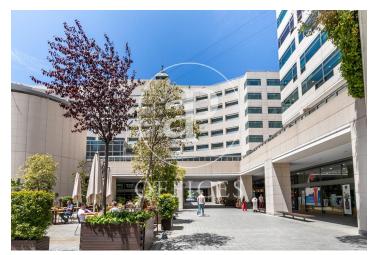

## 1,385 € | 55 m² | 25 €/m² | IBI incluido | Charges 6,59€/m2/mes

Offices available in one of the most emblematic complexes of Barcelona facing the sea with 40,000 sqm of offices and commercial premises, more than 70 companies and 2,700 workers. Totally open spaces with the possibility of modulating or dividing according to the needs of the tenant. Spectacular views of the Mediterranean Sea and natural light. The complex offers all kinds of services for companies and their workers (gyms, fitness club, congress center, restaurants, conference rooms, shops, hotels, pharmacies ...). Public transport: Bus: V11, 91, D20, H14, V13, N0, N6. Metro Drassanes (L3) and Paral-lel (L3 and L2). Bicing stop at the entrance of the complex. Taxi stand at the entrance of the complex. Private transportation: From Prat airport (15 minutes). From Estació de Sants or Fira Barcelona on Avenida Paral·lel (10 minutes). From the city center, via Vía Layetana (10 minutes). Voice and data preinstallation, recordable technical suspended ceiling, independent air conditioning in each module, fiber optic availability.