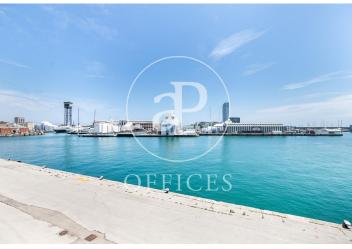

## 1,385 € | 55 m² | 25 €/m² | IBI incluido | Charges 6,59€/m2/mes

Offices available in one of the most emblematic complexes of Barcelona facing the sea with 40,000 sqm of offices and commercial premises, more than 70 companies and 2,700 workers. Totally open spaces with the possibility of modulating or dividing according to the needs of the tenant. Spectacular views of the Mediterranean Sea and natural light. The complex offers all kinds of services for companies and their workers (gyms, fitness club, congress center, restaurants, conference rooms, shops, hotels, pharmacies ...). Public transport: Bus: V11, 91, D20, H14, V13, N0, N6. Metro Drassanes (L3) and Paral-lel (L3 and L2). Bicing stop at the entrance of the complex. Taxi stand at the entrance of the complex. Private transportation: From Prat airport (15 minutes). From Estació de Sants or Fira Barcelona on Avenida Paral·lel (10 minutes). From the city center, via Vía Layetana (10 minutes). Voice and data preinstallation, recordable technical suspended ceiling, independent air conditioning in each module, fiber optic availability.