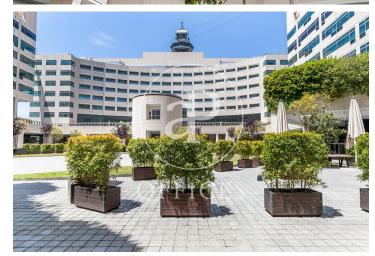

## 1,385 € | 55 m² | 25 €/m² | IBI incluido | Charges 6,59€/m2/mes

Offices available in one of the most emblematic complexes of Barcelona facing the sea with 40,000 sqm of offices and commercial premises, more than 70 companies and 2,700 workers. Totally open spaces with the possibility of modulating or dividing according to the needs of the tenant. Spectacular views of the Mediterranean Sea and natural light. The complex offers all kinds of services for companies and their workers (gyms, fitness club, congress center, restaurants, conference rooms, shops, hotels, pharmacies ...). Public transport: Bus: V11, 91, D20, H14, V13, N0, N6. Metro Drassanes (L3) and Paral-lel (L3 and L2). Bicing stop at the entrance of the complex. Taxi stand at the entrance of the complex. Private transportation: From Prat airport (15 minutes). From Estació de Sants or Fira Barcelona on Avenida Paral·lel (10 minutes). From the city center, via Vía Layetana (10 minutes). Voice and data preinstallation, recordable technical suspended ceiling, independent air conditioning in each module, fiber optic availability.