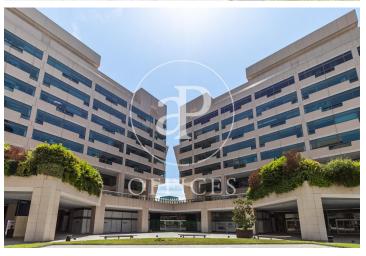

## 1,385 € | 55 m² | 25 €/m² | IBI incluido | Charges 6,59€/m2/mes

Offices available in one of the most emblematic complexes of Barcelona facing the sea with 40,000 sqm of offices and commercial premises, more than 70 companies and 2,700 workers. Totally open spaces with the possibility of modulating or dividing according to the needs of the tenant. Spectacular views of the Mediterranean Sea and natural light. The complex offers all kinds of services for companies and their workers (gyms, fitness club, congress center, restaurants, conference rooms, shops, hotels, pharmacies ...). Public transport: Bus: V11, 91, D20, H14, V13, N0, N6. Metro Drassanes (L3) and Paral-lel (L3 and L2). Bicing stop at the entrance of the complex. Taxi stand at the entrance of the complex. Private transportation: From Prat airport (15 minutes). From Estació de Sants or Fira Barcelona on Avenida Paral·lel (10 minutes). From the city center, via Vía Layetana (10 minutes). Voice and data preinstallation, recordable technical suspended ceiling, independent air conditioning in each module, fiber optic availability.