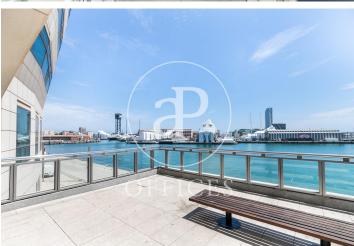

## 1,385 € | 55 m² | 25 €/m² | IBI incluido | Charges 6,59€/m2/mes

Offices available in one of the most emblematic complexes of Barcelona facing the sea with 40,000 sqm of offices and commercial premises, more than 70 companies and 2,700 workers. Totally open spaces with the possibility of modulating or dividing according to the needs of the tenant. Spectacular views of the Mediterranean Sea and natural light. The complex offers all kinds of services for companies and their workers (gyms, fitness club, congress center, restaurants, conference rooms, shops, hotels, pharmacies ...). Public transport: Bus: V11, 91, D20, H14, V13, N0, N6. Metro Drassanes (L3) and Paral-lel (L3 and L2). Bicing stop at the entrance of the complex. Taxi stand at the entrance of the complex. Private transportation: From Prat airport (15 minutes). From Estació de Sants or Fira Barcelona on Avenida Paral·lel (10 minutes). From the city center, via Vía Layetana (10 minutes). Voice and data preinstallation, recordable technical suspended ceiling, independent air conditioning in each module, fiber optic availability.