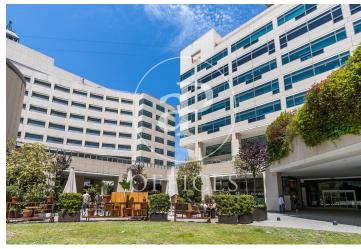

## 1,385 € | 55 m² | 25 €/m² | IBI incluido | Charges 6,59€/m2/mes

Offices available in one of the most emblematic complexes of Barcelona facing the sea with 40,000 sqm of offices and commercial premises, more than 70 companies and 2,700 workers. Totally open spaces with the possibility of modulating or dividing according to the needs of the tenant. Spectacular views of the Mediterranean Sea and natural light. The complex offers all kinds of services for companies and their workers (gyms, fitness club, congress center, restaurants, conference rooms, shops, hotels, pharmacies ...). Public transport: Bus: V11, 91, D20, H14, V13, N0, N6. Metro Drassanes (L3) and Paral-lel (L3 and L2). Bicing stop at the entrance of the complex. Taxi stand at the entrance of the complex. Private transportation: From Prat airport (15 minutes). From Estació de Sants or Fira Barcelona on Avenida Paral·lel (10 minutes). From the city center, via Vía Layetana (10 minutes). Voice and data preinstallation, recordable technical suspended ceiling, independent air conditioning in each module, fiber optic availability.