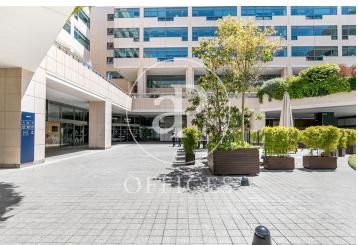

## 1,385 € | 55 m² | 25 €/m² | IBI incluido | Charges 6,59€/m2/mes

Offices available in one of the most emblematic complexes of Barcelona facing the sea with 40,000 sqm of offices and commercial premises, more than 70 companies and 2,700 workers. Totally open spaces with the possibility of modulating or dividing according to the needs of the tenant. Spectacular views of the Mediterranean Sea and natural light. The complex offers all kinds of services for companies and their workers (gyms, fitness club, congress center, restaurants, conference rooms, shops, hotels, pharmacies ...). Public transport: Bus: V11, 91, D20, H14, V13, N0, N6. Metro Drassanes (L3) and Paral-lel (L3 and L2). Bicing stop at the entrance of the complex. Taxi stand at the entrance of the complex. Private transportation: From Prat airport (15 minutes). From Estació de Sants or Fira Barcelona on Avenida Paral·lel (10 minutes). From the city center, via Vía Layetana (10 minutes). Voice and data preinstallation, recordable technical suspended ceiling, independent air conditioning in each module, fiber optic availability.