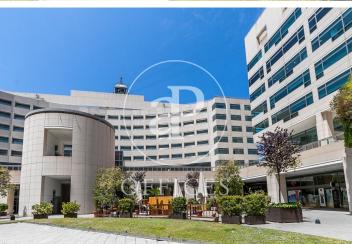

## 1,385 € | 55 m² | 25 €/m² | IBI incluido | Charges 6,59€/m2/mes

Offices available in one of the most emblematic complexes of Barcelona facing the sea with 40,000 sqm of offices and commercial premises, more than 70 companies and 2,700 workers. Totally open spaces with the possibility of modulating or dividing according to the needs of the tenant. Spectacular views of the Mediterranean Sea and natural light. The complex offers all kinds of services for companies and their workers (gyms, fitness club, congress center, restaurants, conference rooms, shops, hotels, pharmacies ...). Public transport: Bus: V11, 91, D20, H14, V13, N0, N6. Metro Drassanes (L3) and Paral-lel (L3 and L2). Bicing stop at the entrance of the complex. Taxi stand at the entrance of the complex. Private transportation: From Prat airport (15 minutes). From Estació de Sants or Fira Barcelona on Avenida Paral·lel (10 minutes). From the city center, via Vía Layetana (10 minutes). Voice and data preinstallation, recordable technical suspended ceiling, independent air conditioning in each module, fiber optic availability.