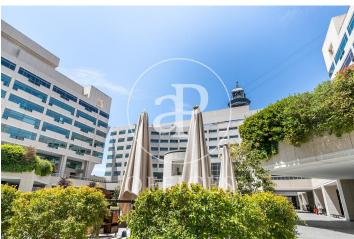

## 1,385 € | 55 m² | 25 €/m² | IBI incluido | Charges 6,59€/m2/mes

Offices available in one of the most emblematic complexes of Barcelona facing the sea with 40,000 sqm of offices and commercial premises, more than 70 companies and 2,700 workers. Totally open spaces with the possibility of modulating or dividing according to the needs of the tenant. Spectacular views of the Mediterranean Sea and natural light. The complex offers all kinds of services for companies and their workers (gyms, fitness club, congress center, restaurants, conference rooms, shops, hotels, pharmacies ...). Public transport: Bus: V11, 91, D20, H14, V13, N0, N6. Metro Drassanes (L3) and Paral-lel (L3 and L2). Bicing stop at the entrance of the complex. Taxi stand at the entrance of the complex. Private transportation: From Prat airport (15 minutes). From Estació de Sants or Fira Barcelona on Avenida Paral·lel (10 minutes). From the city center, via Vía Layetana (10 minutes). Voice and data preinstallation, recordable technical suspended ceiling, independent air conditioning in each module, fiber optic availability.