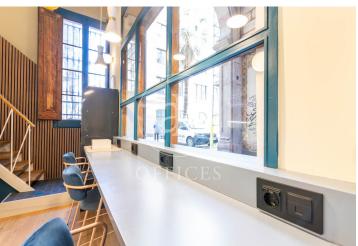

## 1,250 € | 60 m<sup>2</sup>

Workspace located in an inspiring semi-pedestrian passage, in a neoclassical style building, with direct street access. The office consists of a flexible workspace, with identity, which optimizes working conditions and human relationships. A relaxed and comfortable place to work. Functional and contemporary design space, framed by brick, traditional Catalan vault, and wooden floors. It has a fully equipped office area and a private toilet. It is distributed on the ground floor with capacity for up to 12 workstations and a light mezzanine, a meeting point for informal meetings. It is equipped with quality finishes, air conditioning system (hot/cold) through ducts, electrical installation, network wiring, wifi, technical and decorative lighting, security alarm system, motorized blinds, restricted access with security code. The rent includes electricity supply, heating, air conditioning, high-speed internet service. Great location in the heart of the Gothic Quarter, an area known for its great architectural and cultural value. It offers the location and resources required for a business. Very well connected by public transport.\* In compliance with Law 12/2023 and Law 18/2007, we inform that