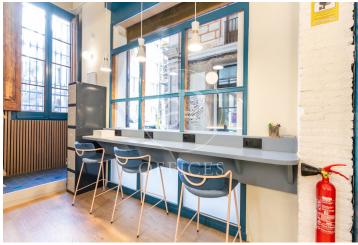

## 1,250 € | 60 m<sup>2</sup>

Workspace located in an inspiring semi-pedestrian passage, in a neoclassical style building, with direct street access. The office consists of a flexible workspace, with identity, which optimizes working conditions and human relationships. A relaxed and comfortable place to work. Functional and contemporary design space, framed by brick, traditional Catalan vault, and wooden floors. It has a fully equipped office area and a private toilet. It is distributed on the ground floor with capacity for up to 12 workstations and a light mezzanine, a meeting point for informal meetings. It is equipped with quality finishes, air conditioning system (hot/cold) through ducts, electrical installation, network wiring, wifi, technical and decorative lighting, security alarm system, motorized blinds, restricted access with security code. The rent includes electricity supply, heating, air conditioning, high-speed internet service. Great location in the heart of the Gothic Quarter, an area known for its great architectural and cultural value. It offers the location and resources required for a business. Very well connected by public transport.\* In compliance with Law 12/2023 and Law 18/2007, we inform that