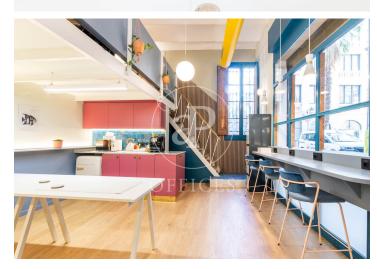

## 1,250 € | 60 m<sup>2</sup>

Workspace located in an inspiring semi-pedestrian passage, in a neoclassical style building, with direct street access. The office consists of a flexible workspace, with identity, which optimizes working conditions and human relationships. A relaxed and comfortable place to work. Functional and contemporary design space, framed by brick, traditional Catalan vault, and wooden floors. It has a fully equipped office area and a private toilet. It is distributed on the ground floor with capacity for up to 12 workstations and a light mezzanine, a meeting point for informal meetings. It is equipped with quality finishes, air conditioning system (hot/cold) through ducts, electrical installation, network wiring, wifi, technical and decorative lighting, security alarm system, motorized blinds, restricted access with security code. The rent includes electricity supply, heating, air conditioning, high-speed internet service. Great location in the heart of the Gothic Quarter, an area known for its great architectural and cultural value. It offers the location and resources required for a business. Very well connected by public transport.\* In compliance with Law 12/2023 and Law 18/2007, we inform that