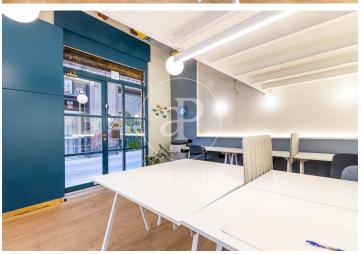

## 1,250 € | 60 m<sup>2</sup>

Workspace located in an inspiring semi-pedestrian passage, in a neoclassical style building, with direct street access. The office consists of a flexible workspace, with identity, which optimizes working conditions and human relationships. A relaxed and comfortable place to work. Functional and contemporary design space, framed by brick, traditional Catalan vault, and wooden floors. It has a fully equipped office area and a private toilet. It is distributed on the ground floor with capacity for up to 12 workstations and a light mezzanine, a meeting point for informal meetings. It is equipped with quality finishes, air conditioning system (hot/cold) through ducts, electrical installation, network wiring, wifi, technical and decorative lighting, security alarm system, motorized blinds, restricted access with security code. The rent includes electricity supply, heating, air conditioning, high-speed internet service. Great location in the heart of the Gothic Quarter, an area known for its great architectural and cultural value. It offers the location and resources required for a business. Very well connected by public transport.\* In compliance with Law 12/2023 and Law 18/2007, we inform that