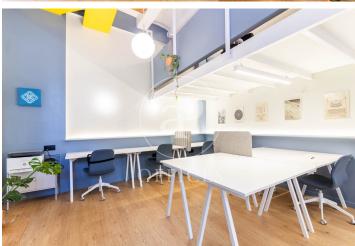

## 1,250 € | 60 m<sup>2</sup>

Workspace located in an inspiring semi-pedestrian passage, in a neoclassical style building, with direct street access. The office consists of a flexible workspace, with identity, which optimizes working conditions and human relationships. A relaxed and comfortable place to work. Functional and contemporary design space, framed by brick, traditional Catalan vault, and wooden floors. It has a fully equipped office area and a private toilet. It is distributed on the ground floor with capacity for up to 12 workstations and a light mezzanine, a meeting point for informal meetings. It is equipped with quality finishes, air conditioning system (hot/cold) through ducts, electrical installation, network wiring, wifi, technical and decorative lighting, security alarm system, motorized blinds, restricted access with security code. The rent includes electricity supply, heating, air conditioning, high-speed internet service. Great location in the heart of the Gothic Quarter, an area known for its great architectural and cultural value. It offers the location and resources required for a business. Very well connected by public transport.\* In compliance with Law 12/2023 and Law 18/2007, we inform that