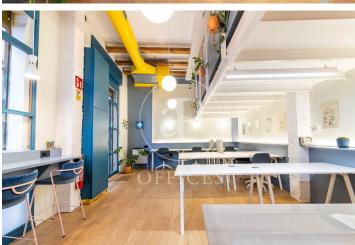

## 1,250 € | 60 m<sup>2</sup>

Workspace located in an inspiring semi-pedestrian passage, in a neoclassical style building, with direct street access. The office consists of a flexible workspace, with identity, which optimizes working conditions and human relationships. A relaxed and comfortable place to work. Functional and contemporary design space, framed by brick, traditional Catalan vault, and wooden floors. It has a fully equipped office area and a private toilet. It is distributed on the ground floor with capacity for up to 12 workstations and a light mezzanine, a meeting point for informal meetings. It is equipped with quality finishes, air conditioning system (hot/cold) through ducts, electrical installation, network wiring, wifi, technical and decorative lighting, security alarm system, motorized blinds, restricted access with security code. The rent includes electricity supply, heating, air conditioning, high-speed internet service. Great location in the heart of the Gothic Quarter, an area known for its great architectural and cultural value. It offers the location and resources required for a business. Very well connected by public transport.\* In compliance with Law 12/2023 and Law 18/2007, we inform that