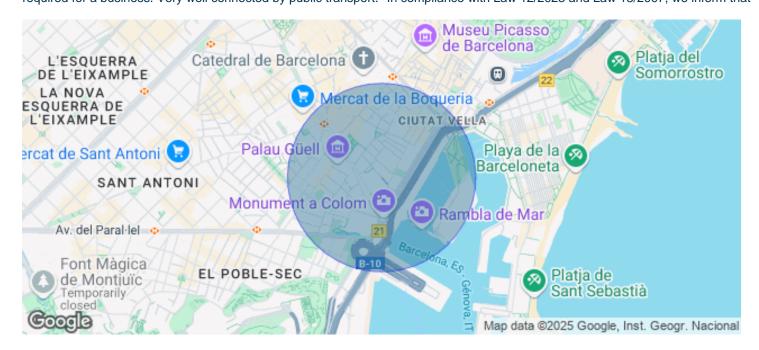

## 1,250 € | 60 m<sup>2</sup>

Workspace located in an inspiring semi-pedestrian passage, in a neoclassical style building, with direct street access. The office consists of a flexible workspace, with identity, which optimizes working conditions and human relationships. A relaxed and comfortable place to work. Functional and contemporary design space, framed by brick, traditional Catalan vault, and wooden floors. It has a fully equipped office area and a private toilet. It is distributed on the ground floor with capacity for up to 12 workstations and a light mezzanine, a meeting point for informal meetings. It is equipped with quality finishes, air conditioning system (hot/cold) through ducts, electrical installation, network wiring, wifi, technical and decorative lighting, security alarm system, motorized blinds, restricted access with security code. The rent includes electricity supply, heating, air conditioning, high-speed internet service. Great location in the heart of the Gothic Quarter, an area known for its great architectural and cultural value. It offers the location and resources required for a business. Very well connected by public transport.\* In compliance with Law 12/2023 and Law 18/2007, we inform that