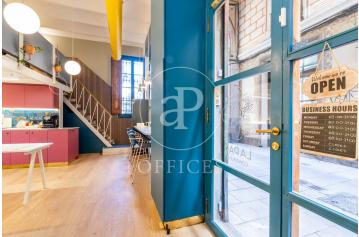

## 1,250 € | 60 m<sup>2</sup>

Workspace located in an inspiring semi-pedestrian passage, in a neoclassical style building, with direct street access. The office consists of a flexible workspace, with identity, which optimizes working conditions and human relationships. A relaxed and comfortable place to work. Functional and contemporary design space, framed by brick, traditional Catalan vault, and wooden floors. It has a fully equipped office area and a private toilet. It is distributed on the ground floor with capacity for up to 12 workstations and a light mezzanine, a meeting point for informal meetings. It is equipped with quality finishes, air conditioning system (hot/cold) through ducts, electrical installation, network wiring, wifi, technical and decorative lighting, security alarm system, motorized blinds, restricted access with security code. The rent includes electricity supply, heating, air conditioning, high-speed internet service. Great location in the heart of the Gothic Quarter, an area known for its great architectural and cultural value. It offers the location and resources required for a business. Very well connected by public transport.\* In compliance with Law 12/2023 and Law 18/2007, we inform that