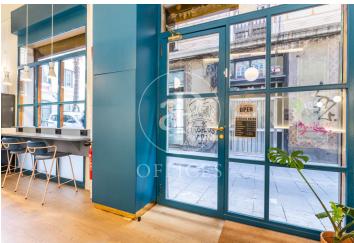

## 1,250 € | 60 m<sup>2</sup>

Workspace located in an inspiring semi-pedestrian passage, in a neoclassical style building, with direct street access. The office consists of a flexible workspace, with identity, which optimizes working conditions and human relationships. A relaxed and comfortable place to work. Functional and contemporary design space, framed by brick, traditional Catalan vault, and wooden floors. It has a fully equipped office area and a private toilet. It is distributed on the ground floor with capacity for up to 12 workstations and a light mezzanine, a meeting point for informal meetings. It is equipped with quality finishes, air conditioning system (hot/cold) through ducts, electrical installation, network wiring, wifi, technical and decorative lighting, security alarm system, motorized blinds, restricted access with security code. The rent includes electricity supply, heating, air conditioning, high-speed internet service. Great location in the heart of the Gothic Quarter, an area known for its great architectural and cultural value. It offers the location and resources required for a business. Very well connected by public transport.\* In compliance with Law 12/2023 and Law 18/2007, we inform that