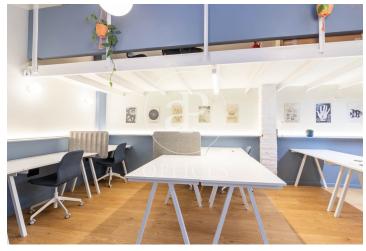

## 1,250 € | 60 m<sup>2</sup>

Workspace located in an inspiring semi-pedestrian passage, in a neoclassical style building, with direct street access. The office consists of a flexible workspace, with identity, which optimizes working conditions and human relationships. A relaxed and comfortable place to work. Functional and contemporary design space, framed by brick, traditional Catalan vault, and wooden floors. It has a fully equipped office area and a private toilet. It is distributed on the ground floor with capacity for up to 12 workstations and a light mezzanine, a meeting point for informal meetings. It is equipped with quality finishes, air conditioning system (hot/cold) through ducts, electrical installation, network wiring, wifi, technical and decorative lighting, security alarm system, motorized blinds, restricted access with security code. The rent includes electricity supply, heating, air conditioning, high-speed internet service. Great location in the heart of the Gothic Quarter, an area known for its great architectural and cultural value. It offers the location and resources required for a business. Very well connected by public transport.\* In compliance with Law 12/2023 and Law 18/2007, we inform that