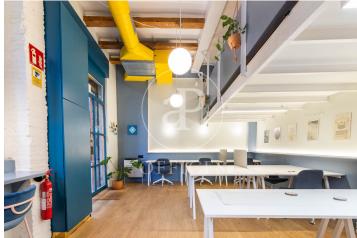

## 1,250 € | 60 m<sup>2</sup>

Workspace located in an inspiring semi-pedestrian passage, in a neoclassical style building, with direct street access. The office consists of a flexible workspace, with identity, which optimizes working conditions and human relationships. A relaxed and comfortable place to work. Functional and contemporary design space, framed by brick, traditional Catalan vault, and wooden floors. It has a fully equipped office area and a private toilet. It is distributed on the ground floor with capacity for up to 12 workstations and a light mezzanine, a meeting point for informal meetings. It is equipped with quality finishes, air conditioning system (hot/cold) through ducts, electrical installation, network wiring, wifi, technical and decorative lighting, security alarm system, motorized blinds, restricted access with security code. The rent includes electricity supply, heating, air conditioning, high-speed internet service. Great location in the heart of the Gothic Quarter, an area known for its great architectural and cultural value. It offers the location and resources required for a business. Very well connected by public transport.\* In compliance with Law 12/2023 and Law 18/2007, we inform that