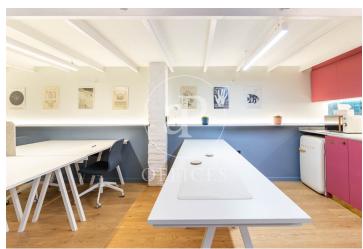

## 1,250 € | 60 m<sup>2</sup>

Workspace located in an inspiring semi-pedestrian passage, in a neoclassical style building, with direct street access. The office consists of a flexible workspace, with identity, which optimizes working conditions and human relationships. A relaxed and comfortable place to work. Functional and contemporary design space, framed by brick, traditional Catalan vault, and wooden floors. It has a fully equipped office area and a private toilet. It is distributed on the ground floor with capacity for up to 12 workstations and a light mezzanine, a meeting point for informal meetings. It is equipped with quality finishes, air conditioning system (hot/cold) through ducts, electrical installation, network wiring, wifi, technical and decorative lighting, security alarm system, motorized blinds, restricted access with security code. The rent includes electricity supply, heating, air conditioning, high-speed internet service. Great location in the heart of the Gothic Quarter, an area known for its great architectural and cultural value. It offers the location and resources required for a business. Very well connected by public transport.\* In compliance with Law 12/2023 and Law 18/2007, we inform that