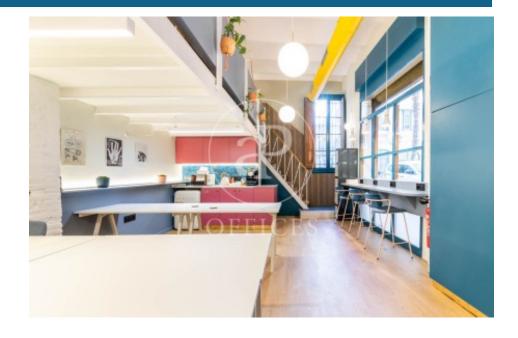

## 1,250 € | 60 m<sup>2</sup>

Workspace located in an inspiring semi-pedestrian passage, in a neoclassical style building, with direct street access. The office consists of a flexible workspace, with identity, which optimizes working conditions and human relationships. A relaxed and comfortable place to work. Functional and contemporary design space, framed by brick, traditional Catalan vault, and wooden floors. It has a fully equipped office area and a private toilet. It is distributed on the ground floor with capacity for up to 12 workstations and a light mezzanine, a meeting point for informal meetings. It is equipped with quality finishes, air conditioning system (hot/cold) through ducts, electrical installation, network wiring, wifi, technical and decorative lighting, security alarm system, motorized blinds, restricted access with security code. The rent includes electricity supply, heating, air conditioning, high-speed internet service. Great location in the heart of the Gothic Quarter, an area known for its great architectural and cultural value. It offers the location and resources required for a business. Very well connected by public transport.\* In compliance with Law 12/2023 and Law 18/2007, we inform that