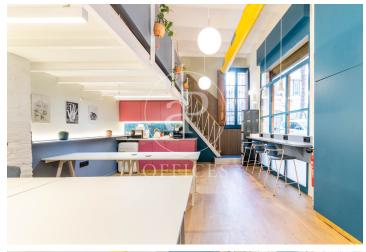

## 1,250 € | 60 m<sup>2</sup>

Workspace located in an inspiring semi-pedestrian passage, in a neoclassical style building, with direct street access. The office consists of a flexible workspace, with identity, which optimizes working conditions and human relationships. A relaxed and comfortable place to work. Functional and contemporary design space, framed by brick, traditional Catalan vault, and wooden floors. It has a fully equipped office area and a private toilet. It is distributed on the ground floor with capacity for up to 12 workstations and a light mezzanine, a meeting point for informal meetings. It is equipped with quality finishes, air conditioning system (hot/cold) through ducts, electrical installation, network wiring, wifi, technical and decorative lighting, security alarm system, motorized blinds, restricted access with security code. The rent includes electricity supply, heating, air conditioning, high-speed internet service. Great location in the heart of the Gothic Quarter, an area known for its great architectural and cultural value. It offers the location and resources required for a business. Very well connected by public transport.\* In compliance with Law 12/2023 and Law 18/2007, we inform that