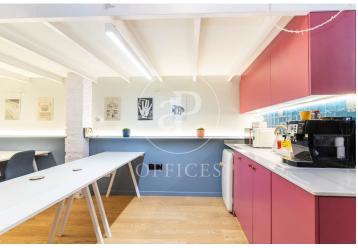

## 1,250 € | 60 m<sup>2</sup>

Workspace located in an inspiring semi-pedestrian passage, in a neoclassical style building, with direct street access. The office consists of a flexible workspace, with identity, which optimizes working conditions and human relationships. A relaxed and comfortable place to work. Functional and contemporary design space, framed by brick, traditional Catalan vault, and wooden floors. It has a fully equipped office area and a private toilet. It is distributed on the ground floor with capacity for up to 12 workstations and a light mezzanine, a meeting point for informal meetings. It is equipped with quality finishes, air conditioning system (hot/cold) through ducts, electrical installation, network wiring, wifi, technical and decorative lighting, security alarm system, motorized blinds, restricted access with security code. The rent includes electricity supply, heating, air conditioning, high-speed internet service. Great location in the heart of the Gothic Quarter, an area known for its great architectural and cultural value. It offers the location and resources required for a business. Very well connected by public transport.\* In compliance with Law 12/2023 and Law 18/2007, we inform that