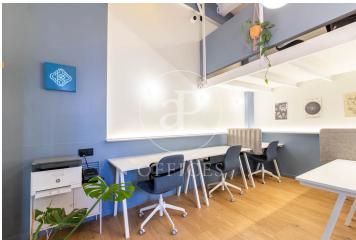

## 1,250 € | 60 m<sup>2</sup>

Workspace located in an inspiring semi-pedestrian passage, in a neoclassical style building, with direct street access. The office consists of a flexible workspace, with identity, which optimizes working conditions and human relationships. A relaxed and comfortable place to work. Functional and contemporary design space, framed by brick, traditional Catalan vault, and wooden floors. It has a fully equipped office area and a private toilet. It is distributed on the ground floor with capacity for up to 12 workstations and a light mezzanine, a meeting point for informal meetings. It is equipped with quality finishes, air conditioning system (hot/cold) through ducts, electrical installation, network wiring, wifi, technical and decorative lighting, security alarm system, motorized blinds, restricted access with security code. The rent includes electricity supply, heating, air conditioning, high-speed internet service. Great location in the heart of the Gothic Quarter, an area known for its great architectural and cultural value. It offers the location and resources required for a business. Very well connected by public transport.\* In compliance with Law 12/2023 and Law 18/2007, we inform that