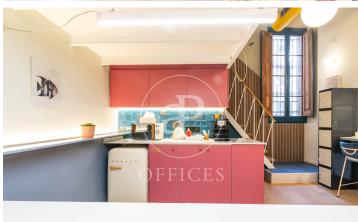

## 1,250 € | 60 m<sup>2</sup>

Workspace located in an inspiring semi-pedestrian passage, in a neoclassical style building, with direct street access. The office consists of a flexible workspace, with identity, which optimizes working conditions and human relationships. A relaxed and comfortable place to work. Functional and contemporary design space, framed by brick, traditional Catalan vault, and wooden floors. It has a fully equipped office area and a private toilet. It is distributed on the ground floor with capacity for up to 12 workstations and a light mezzanine, a meeting point for informal meetings. It is equipped with quality finishes, air conditioning system (hot/cold) through ducts, electrical installation, network wiring, wifi, technical and decorative lighting, security alarm system, motorized blinds, restricted access with security code. The rent includes electricity supply, heating, air conditioning, high-speed internet service. Great location in the heart of the Gothic Quarter, an area known for its great architectural and cultural value. It offers the location and resources required for a business. Very well connected by public transport.\* In compliance with Law 12/2023 and Law 18/2007, we inform that