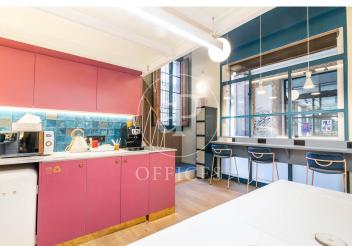

## 1,250 € | 60 m<sup>2</sup>

Workspace located in an inspiring semi-pedestrian passage, in a neoclassical style building, with direct street access. The office consists of a flexible workspace, with identity, which optimizes working conditions and human relationships. A relaxed and comfortable place to work. Functional and contemporary design space, framed by brick, traditional Catalan vault, and wooden floors. It has a fully equipped office area and a private toilet. It is distributed on the ground floor with capacity for up to 12 workstations and a light mezzanine, a meeting point for informal meetings. It is equipped with quality finishes, air conditioning system (hot/cold) through ducts, electrical installation, network wiring, wifi, technical and decorative lighting, security alarm system, motorized blinds, restricted access with security code. The rent includes electricity supply, heating, air conditioning, high-speed internet service. Great location in the heart of the Gothic Quarter, an area known for its great architectural and cultural value. It offers the location and resources required for a business. Very well connected by public transport.\* In compliance with Law 12/2023 and Law 18/2007, we inform that