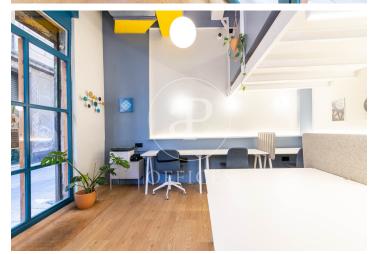

## 1,250 € | 60 m<sup>2</sup>

Workspace located in an inspiring semi-pedestrian passage, in a neoclassical style building, with direct street access. The office consists of a flexible workspace, with identity, which optimizes working conditions and human relationships. A relaxed and comfortable place to work. Functional and contemporary design space, framed by brick, traditional Catalan vault, and wooden floors. It has a fully equipped office area and a private toilet. It is distributed on the ground floor with capacity for up to 12 workstations and a light mezzanine, a meeting point for informal meetings. It is equipped with quality finishes, air conditioning system (hot/cold) through ducts, electrical installation, network wiring, wifi, technical and decorative lighting, security alarm system, motorized blinds, restricted access with security code. The rent includes electricity supply, heating, air conditioning, high-speed internet service. Great location in the heart of the Gothic Quarter, an area known for its great architectural and cultural value. It offers the location and resources required for a business. Very well connected by public transport.\* In compliance with Law 12/2023 and Law 18/2007, we inform that