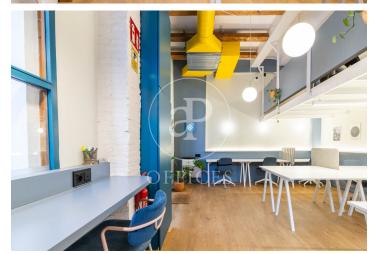

## 1,250 € | 60 m<sup>2</sup>

Workspace located in an inspiring semi-pedestrian passage, in a neoclassical style building, with direct street access. The office consists of a flexible workspace, with identity, which optimizes working conditions and human relationships. A relaxed and comfortable place to work. Functional and contemporary design space, framed by brick, traditional Catalan vault, and wooden floors. It has a fully equipped office area and a private toilet. It is distributed on the ground floor with capacity for up to 12 workstations and a light mezzanine, a meeting point for informal meetings. It is equipped with quality finishes, air conditioning system (hot/cold) through ducts, electrical installation, network wiring, wifi, technical and decorative lighting, security alarm system, motorized blinds, restricted access with security code. The rent includes electricity supply, heating, air conditioning, high-speed internet service. Great location in the heart of the Gothic Quarter, an area known for its great architectural and cultural value. It offers the location and resources required for a business. Very well connected by public transport.\* In compliance with Law 12/2023 and Law 18/2007, we inform that