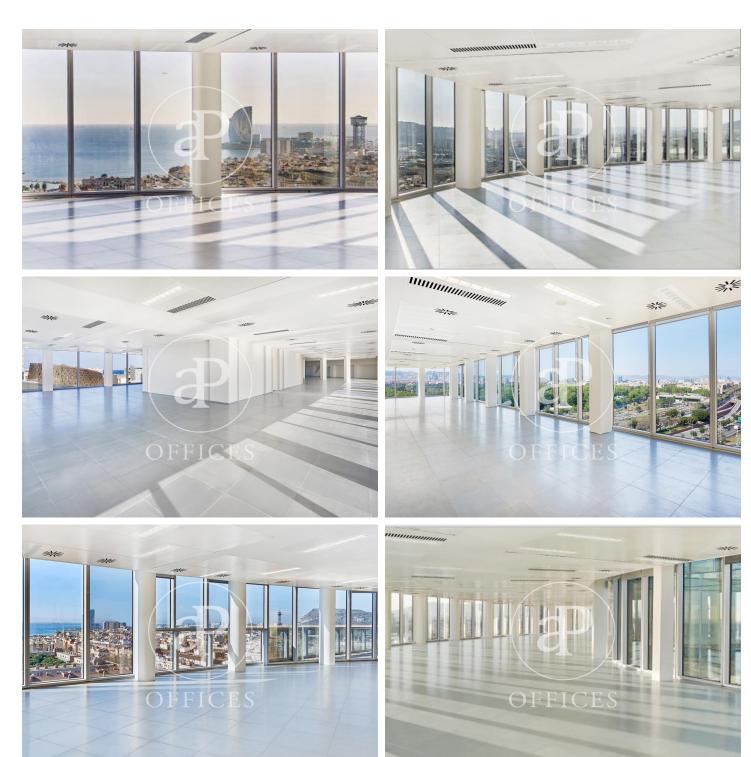

## Price from 13,662 € | Surface 621 m<sup>2</sup> - 945 m<sup>2</sup> | 4 Units

Torre Marenostrum, an exclusive office building located on the city's seafront, just a few metres from Barceloneta beach. Building with 360° views of the city: sea & mountain, adjacent to all kinds of services, shopping areas, places of interest, restaurants and public transport. It has a concierge service, 24-hour security and 513 parking spaces available in the same building. The interior architecture features: open-plan spaces, with excellent natural light; clear heights of 2.62m; accessible raised floor; self-regulating LED lights in false ceilings; screens on all windows; automated VRV ventilation control, simultaneous production of heat and cold and fire detection system. Occupancy ratio: 1:6 Excellent transport communications: -Metro L4 - Barceloneta -Car: Ronda Litoral -20' from the airport Contact us for more information. Do not forget to visit our website to evaluate other options, https://www.aoficinas.es/