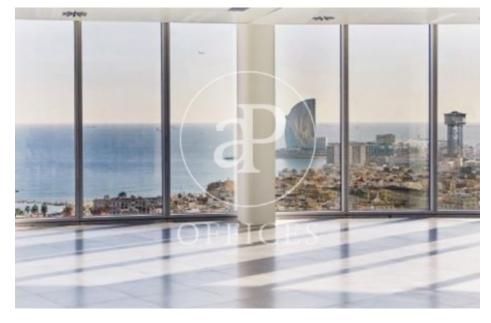

## Price from 13,662 € | Surface 621 m<sup>2</sup> - 945 m<sup>2</sup> | 4 Units

Torre Marenostrum, an exclusive office building located on the city's seafront, just a few metres from Barceloneta beach. Building with 360° views of the city: sea & mountain, adjacent to all kinds of services, shopping areas, places of interest, restaurants and public transport. It has a concierge service, 24-hour security and 513 parking spaces available in the same building. The interior architecture features: open-plan spaces, with excellent natural light; clear heights of 2.62m; accessible raised floor; self-regulating LED lights in false ceilings; screens on all windows; automated VRV ventilation control, simultaneous production of heat and cold and fire detection system. Occupancy ratio: 1:6 Excellent transport communications: -Metro L4 - Barceloneta -Car: Ronda Litoral -20' from the airport Contact us for more information. Do not forget to visit our website to evaluate other options, https://www.aoficinas.es/