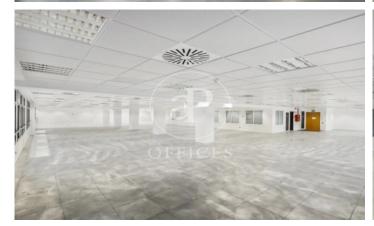

## Price from 4,480 € | Surface 224 m² - 530 m² | 3 Units

Office for rent in an exclusive office building located next to the Cathedral and Portal del Angel, in the city center. The building is distributed over 10 floors above ground, has 24-hour security and internal courier service. It has 2 elevators and access for people with reduced mobility. Possibility of parking spaces in the same building. The distribution of the offices consists of an open floor plan, very bright, with great views. It has a modular false ceiling with built-in lighting, raised floor, hot/cold air conditioning system and operable windows. The area, very close to various public agencies of the city, offers many services that create value for its users: restaurants, banks, hotels and multiple services of the old quarter of the city. Excellent communication with public transport: L4 Jaume I, L1, L4 Urquinaona, L1, L3, L6, L7 Pl. Catalunya.