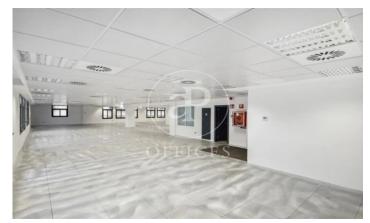

## Price from 4,480 € | Surface 224 m² - 530 m² | 3 Units

Office for rent in an exclusive office building located next to the Cathedral and Portal del Angel, in the city center. The building is distributed over 10 floors above ground, has 24-hour security and internal courier service. It has 2 elevators and access for people with reduced mobility. Possibility of parking spaces in the same building. The distribution of the offices consists of an open floor plan, very bright, with great views. It has a modular false ceiling with built-in lighting, raised floor, hot/cold air conditioning system and operable windows. The area, very close to various public agencies of the city, offers many services that create value for its users: restaurants, banks, hotels and multiple services of the old quarter of the city. Excellent communication with public transport: L4 Jaume I, L1, L4 Urquinaona, L1, L3, L6, L7 Pl. Catalunya.