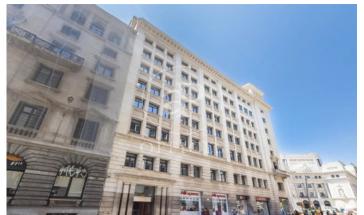

## Price from 4,480 € | Surface 224 m² - 530 m² | 3 Units

Office for rent in an exclusive office building located next to the Cathedral and Portal del Angel, in the city center. The building is distributed over 10 floors above ground, has 24-hour security and internal courier service. It has 2 elevators and access for people with reduced mobility. Possibility of parking spaces in the same building. The distribution of the offices consists of an open floor plan, very bright, with great views. It has a modular false ceiling with built-in lighting, raised floor, hot/cold air conditioning system and operable windows. The area, very close to various public agencies of the city, offers many services that create value for its users: restaurants, banks, hotels and multiple services of the old quarter of the city. Excellent communication with public transport: L4 Jaume I, L1, L4 Urquinaona, L1, L3, L6, L7 Pl. Catalunya.