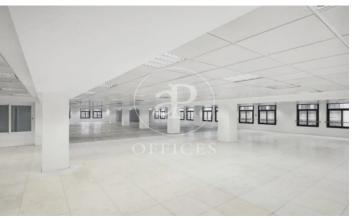

## Price from 4,480 € | Surface 224 m² - 530 m² | 3 Units

Office for rent in an exclusive office building located next to the Cathedral and Portal del Angel, in the city center. The building is distributed over 10 floors above ground, has 24-hour security and internal courier service. It has 2 elevators and access for people with reduced mobility. Possibility of parking spaces in the same building. The distribution of the offices consists of an open floor plan, very bright, with great views. It has a modular false ceiling with built-in lighting, raised floor, hot/cold air conditioning system and operable windows. The area, very close to various public agencies of the city, offers many services that create value for its users: restaurants, banks, hotels and multiple services of the old quarter of the city. Excellent communication with public transport: L4 Jaume I, L1, L4 Urquinaona, L1, L3, L6, L7 Pl. Catalunya.