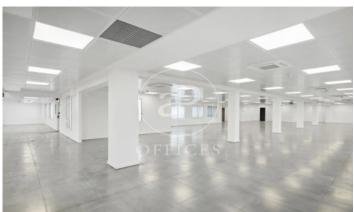

## Price from 4,480 € | Surface 224 m² - 530 m² | 3 Units

Office for rent in an exclusive office building located next to the Cathedral and Portal del Angel, in the city center. The building is distributed over 10 floors above ground, has 24-hour security and internal courier service. It has 2 elevators and access for people with reduced mobility. Possibility of parking spaces in the same building. The distribution of the offices consists of an open floor plan, very bright, with great views. It has a modular false ceiling with built-in lighting, raised floor, hot/cold air conditioning system and operable windows. The area, very close to various public agencies of the city, offers many services that create value for its users: restaurants, banks, hotels and multiple services of the old quarter of the city. Excellent communication with public transport: L4 Jaume I, L1, L4 Urquinaona, L1, L3, L6, L7 Pl. Catalunya.