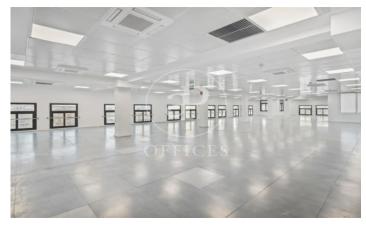

## Price from 4,480 € | Surface 224 m² - 530 m² | 3 Units

Office for rent in an exclusive office building located next to the Cathedral and Portal del Angel, in the city center. The building is distributed over 10 floors above ground, has 24-hour security and internal courier service. It has 2 elevators and access for people with reduced mobility. Possibility of parking spaces in the same building. The distribution of the offices consists of an open floor plan, very bright, with great views. It has a modular false ceiling with built-in lighting, raised floor, hot/cold air conditioning system and operable windows. The area, very close to various public agencies of the city, offers many services that create value for its users: restaurants, banks, hotels and multiple services of the old quarter of the city. Excellent communication with public transport: L4 Jaume I, L1, L4 Urquinaona, L1, L3, L6, L7 Pl. Catalunya.