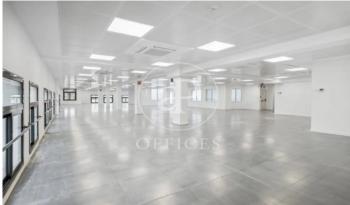

## Price from 4,480 € | Surface 224 m² - 530 m² | 3 Units

Office for rent in an exclusive office building located next to the Cathedral and Portal del Angel, in the city center. The building is distributed over 10 floors above ground, has 24-hour security and internal courier service. It has 2 elevators and access for people with reduced mobility. Possibility of parking spaces in the same building. The distribution of the offices consists of an open floor plan, very bright, with great views. It has a modular false ceiling with built-in lighting, raised floor, hot/cold air conditioning system and operable windows. The area, very close to various public agencies of the city, offers many services that create value for its users: restaurants, banks, hotels and multiple services of the old quarter of the city. Excellent communication with public transport: L4 Jaume I, L1, L4 Urquinaona, L1, L3, L6, L7 Pl. Catalunya.