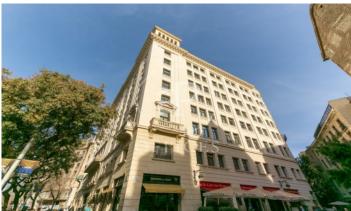

## Price from 4,480 € | Surface 224 m² - 530 m² | 3 Units

Office for rent in an exclusive office building located next to the Cathedral and Portal del Angel, in the city center. The building is distributed over 10 floors above ground, has 24-hour security and internal courier service. It has 2 elevators and access for people with reduced mobility. Possibility of parking spaces in the same building. The distribution of the offices consists of an open floor plan, very bright, with great views. It has a modular false ceiling with built-in lighting, raised floor, hot/cold air conditioning system and operable windows. The area, very close to various public agencies of the city, offers many services that create value for its users: restaurants, banks, hotels and multiple services of the old quarter of the city. Excellent communication with public transport: L4 Jaume I, L1, L4 Urquinaona, L1, L3, L6, L7 Pl. Catalunya.