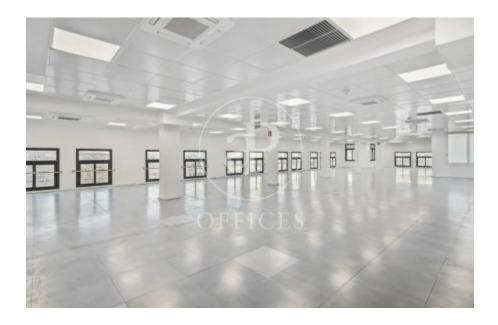

## Price from 4,480 € | Surface 224 m² - 530 m² | 3 Units

Office for rent in an exclusive office building located next to the Cathedral and Portal del Angel, in the city center. The building is distributed over 10 floors above ground, has 24-hour security and internal courier service. It has 2 elevators and access for people with reduced mobility. Possibility of parking spaces in the same building. The distribution of the offices consists of an open floor plan, very bright, with great views. It has a modular false ceiling with built-in lighting, raised floor, hot/cold air conditioning system and operable windows. The area, very close to various public agencies of the city, offers many services that create value for its users: restaurants, banks, hotels and multiple services of the old quarter of the city. Excellent communication with public transport: L4 Jaume I, L1, L4 Urquinaona, L1, L3, L6, L7 Pl. Catalunya.