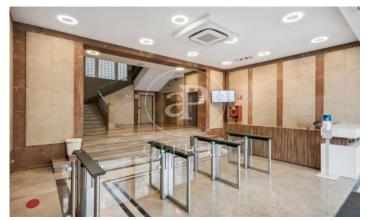

## Price from 4,480 € | Surface 224 m² - 530 m² | 3 Units

Office for rent in an exclusive office building located next to the Cathedral and Portal del Angel, in the city center. The building is distributed over 10 floors above ground, has 24-hour security and internal courier service. It has 2 elevators and access for people with reduced mobility. Possibility of parking spaces in the same building. The distribution of the offices consists of an open floor plan, very bright, with great views. It has a modular false ceiling with built-in lighting, raised floor, hot/cold air conditioning system and operable windows. The area, very close to various public agencies of the city, offers many services that create value for its users: restaurants, banks, hotels and multiple services of the old quarter of the city. Excellent communication with public transport: L4 Jaume I, L1, L4 Urquinaona, L1, L3, L6, L7 Pl. Catalunya.