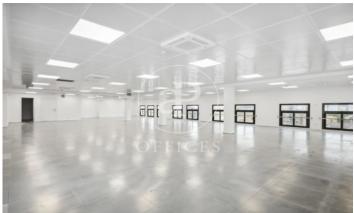

## Price from 4,480 € | Surface 224 m² - 530 m² | 3 Units

Office for rent in an exclusive office building located next to the Cathedral and Portal del Angel, in the city center. The building is distributed over 10 floors above ground, has 24-hour security and internal courier service. It has 2 elevators and access for people with reduced mobility. Possibility of parking spaces in the same building. The distribution of the offices consists of an open floor plan, very bright, with great views. It has a modular false ceiling with built-in lighting, raised floor, hot/cold air conditioning system and operable windows. The area, very close to various public agencies of the city, offers many services that create value for its users: restaurants, banks, hotels and multiple services of the old quarter of the city. Excellent communication with public transport: L4 Jaume I, L1, L4 Urquinaona, L1, L3, L6, L7 Pl. Catalunya.