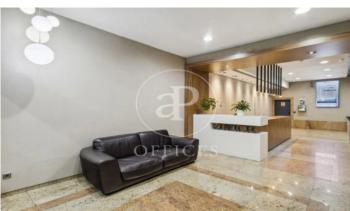

## Price from 4,480 € | Surface 224 m² - 530 m² | 3 Units

Office for rent in an exclusive office building located next to the Cathedral and Portal del Angel, in the city center. The building is distributed over 10 floors above ground, has 24-hour security and internal courier service. It has 2 elevators and access for people with reduced mobility. Possibility of parking spaces in the same building. The distribution of the offices consists of an open floor plan, very bright, with great views. It has a modular false ceiling with built-in lighting, raised floor, hot/cold air conditioning system and operable windows. The area, very close to various public agencies of the city, offers many services that create value for its users: restaurants, banks, hotels and multiple services of the old quarter of the city. Excellent communication with public transport: L4 Jaume I, L1, L4 Urquinaona, L1, L3, L6, L7 Pl. Catalunya.