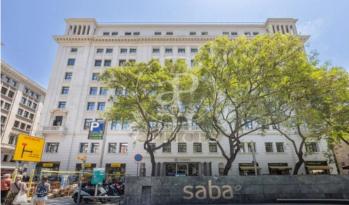

## Price from 4,480 € | Surface 224 m² - 530 m² | 3 Units

Office for rent in an exclusive office building located next to the Cathedral and Portal del Angel, in the city center. The building is distributed over 10 floors above ground, has 24-hour security and internal courier service. It has 2 elevators and access for people with reduced mobility. Possibility of parking spaces in the same building. The distribution of the offices consists of an open floor plan, very bright, with great views. It has a modular false ceiling with built-in lighting, raised floor, hot/cold air conditioning system and operable windows. The area, very close to various public agencies of the city, offers many services that create value for its users: restaurants, banks, hotels and multiple services of the old quarter of the city. Excellent communication with public transport: L4 Jaume I, L1, L4 Urquinaona, L1, L3, L6, L7 Pl. Catalunya.