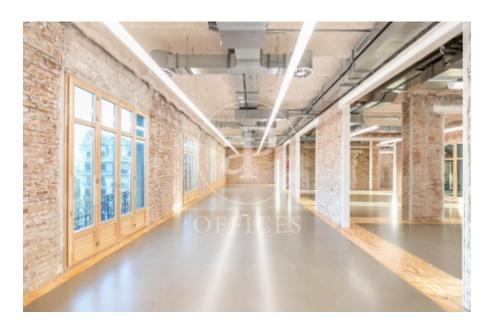

## 5,379 € | 709 m<sup>2</sup> | 18 €/m<sup>2</sup> | IBI incluido | Charges 3,747 €/m<sup>2</sup>

Office for rent in a wonderful building dating back to 1936, fully renovated respecting the history of the place. Benchmark in wellness, energy saving, water, connectivity, resources and waste reduction, achieving maximum sustainability according to LEED Gold, WELL Gold and WiredScore Certified certifications. Unbeatable location in the heart of the old quarter of Barcelona city. The project consists of more than 6,000 m<sup>2</sup> in which natural light and the use of recycled and biodegradable materials prevail, creating quality, flexible, connected, sustainable and comfortable work spaces, including a rooftop terrace to enjoy the environment and sunlight in community. It has 276 m<sup>2</sup> of accessible outdoor space and 78.60 m<sup>2</sup> of green space. Its location and equipment promotes sustainable transport, close to public transport, metro, bus, train or streetcar. It has 20 bicycle racks and 4 showers. A large number of services in the surrounding area: supermarkets, pharmacies, restaurants, sports centers, theaters, stores, etc., which create value for users. The building has a computerized management system (BMS) that centrally monitors and automates air quality, air conditioning, lighting, supplies and other mechanical, electrical and techn [...]