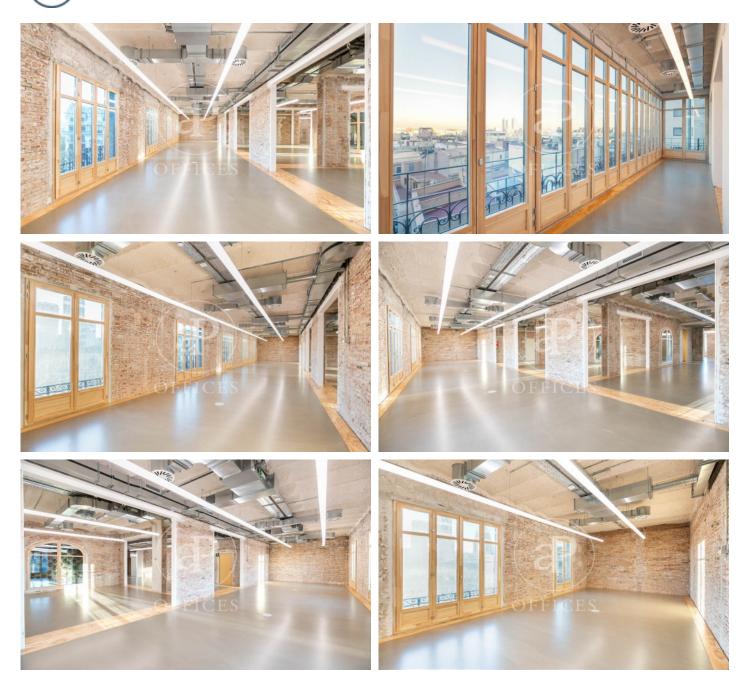

## 5,379 € | 709 m<sup>2</sup> | 18 €/m<sup>2</sup> | IBI incluido | Charges 3,747 €/m<sup>2</sup>

Office for rent in a wonderful building dating back to 1936, fully renovated respecting the history of the place. Benchmark in wellness, energy saving, water, connectivity, resources and waste reduction, achieving maximum sustainability according to LEED Gold, WELL Gold and WiredScore Certified certifications. Unbeatable location in the heart of the old quarter of Barcelona city. The project consists of more than 6,000 m<sup>2</sup> in which natural light and the use of recycled and biodegradable materials prevail, creating quality, flexible, connected, sustainable and comfortable work spaces, including a rooftop terrace to enjoy the environment and sunlight in community. It has 276 m<sup>2</sup> of accessible outdoor space and 78.60 m<sup>2</sup> of green space. Its location and equipment promotes sustainable transport, close to public transport, metro, bus, train or streetcar. It has 20 bicycle racks and 4 showers. A large number of services in the surrounding area: supermarkets, pharmacies, restaurants, sports centers, theaters, stores, etc., which create value for users. The building has a computerized management system (BMS) that centrally monitors and automates air quality, air conditioning, lighting, supplies and other mechanical, electrical and techn [...]