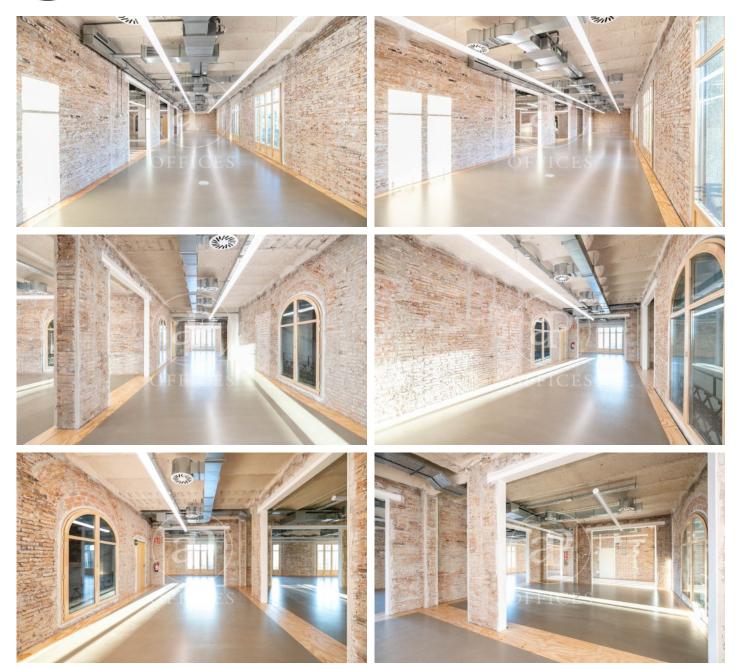

## 5,379 € | 709 m<sup>2</sup> | 18 €/m<sup>2</sup> | IBI incluido | Charges 3,747 €/m<sup>2</sup>

Office for rent in a wonderful building dating back to 1936, fully renovated respecting the history of the place. Benchmark in wellness, energy saving, water, connectivity, resources and waste reduction, achieving maximum sustainability according to LEED Gold, WELL Gold and WiredScore Certified certifications. Unbeatable location in the heart of the old quarter of Barcelona city. The project consists of more than 6,000 m<sup>2</sup> in which natural light and the use of recycled and biodegradable materials prevail, creating quality, flexible, connected, sustainable and comfortable work spaces, including a rooftop terrace to enjoy the environment and sunlight in community. It has 276 m<sup>2</sup> of accessible outdoor space and 78.60 m<sup>2</sup> of green space. Its location and equipment promotes sustainable transport, close to public transport, metro, bus, train or streetcar. It has 20 bicycle racks and 4 showers. A large number of services in the surrounding area: supermarkets, pharmacies, restaurants, sports centers, theaters, stores, etc., which create value for users. The building has a computerized management system (BMS) that centrally monitors and automates air quality, air conditioning, lighting, supplies and other mechanical, electrical and techn [...]