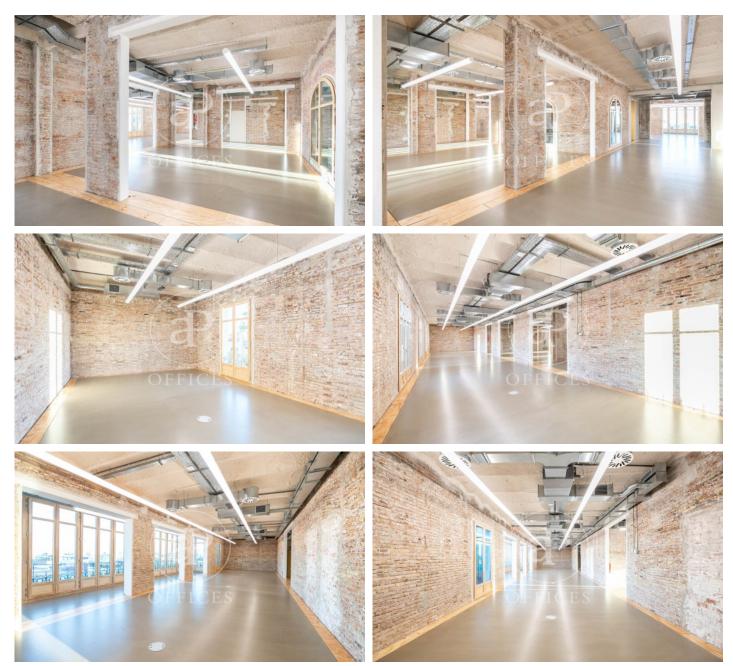

## 5,379 € | 709 m<sup>2</sup> | 18 €/m<sup>2</sup> | IBI incluido | Charges 3,747 €/m<sup>2</sup>

Office for rent in a wonderful building dating back to 1936, fully renovated respecting the history of the place. Benchmark in wellness, energy saving, water, connectivity, resources and waste reduction, achieving maximum sustainability according to LEED Gold, WELL Gold and WiredScore Certified certifications. Unbeatable location in the heart of the old quarter of Barcelona city. The project consists of more than 6,000 m<sup>2</sup> in which natural light and the use of recycled and biodegradable materials prevail, creating quality, flexible, connected, sustainable and comfortable work spaces, including a rooftop terrace to enjoy the environment and sunlight in community. It has 276 m<sup>2</sup> of accessible outdoor space and 78.60 m<sup>2</sup> of green space. Its location and equipment promotes sustainable transport, close to public transport, metro, bus, train or streetcar. It has 20 bicycle racks and 4 showers. A large number of services in the surrounding area: supermarkets, pharmacies, restaurants, sports centers, theaters, stores, etc., which create value for users. The building has a computerized management system (BMS) that centrally monitors and automates air quality, air conditioning, lighting, supplies and other mechanical, electrical and techn [...]