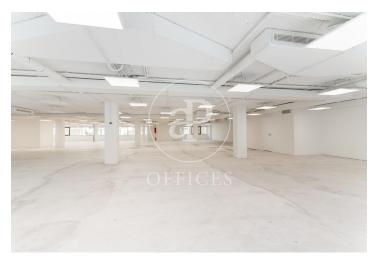

## Price from 24,000 € | Surface 1000 m<sup>2</sup> | 3 Units

Exclusive office building for rent, in the best area of Barcelona. Close to the financial centre and Avenida Diagonal. Excellent location with access by private transport and easy access by public transport. Prime area with all services around. It has 3 floors available for rent of approximately 1000m2, modular and with refurbished common areas. Possibility of renting one of the floors or the whole complex. Price of each floor 24.000€ + 6.000€ community expenses. Possibility of parking in the building, not included. Energy certificate AA. The following transport lines have routes that pass close to Calle Aribau Metro: L1, L2, L5 Train: R1, R4, S1 Bus: 67 ,7, A2, A2, H10, H12, V13 Be sure to visit our offices at www.aoficinas.es