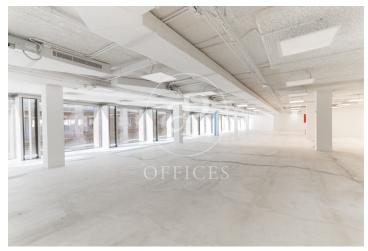

## Price from 24,000 € | Surface 1000 m<sup>2</sup> | 3 Units

Exclusive office building for rent, in the best area of Barcelona. Close to the financial centre and Avenida Diagonal. Excellent location with access by private transport and easy access by public transport. Prime area with all services around. It has 3 floors available for rent of approximately 1000m2, modular and with refurbished common areas. Possibility of renting one of the floors or the whole complex. Price of each floor 24.000€ + 6.000€ community expenses. Possibility of parking in the building, not included. Energy certificate AA. The following transport lines have routes that pass close to Calle Aribau Metro: L1, L2, L5 Train: R1, R4, S1 Bus: 67 ,7, A2, A2, H10, H12, V13 Be sure to visit our offices at www.aoficinas.es

Available offices in this building

| Floor | Surface              | Price   | Price/m <sup>2</sup> | Charges | Availability |
|-------|----------------------|---------|----------------------|---------|--------------|
| 4°    | 1,000 m <sup>2</sup> | €24,000 | 24 €/m <sup>2</sup>  | 6€/m2   | Immediate    |
| 5°    | 1,000 m <sup>2</sup> | €24,000 | 24 €/m <sup>2</sup>  | 6€/m2   | Immediate    |
| 3°    | 1,000 m <sup>2</sup> | €24,000 | 24 €/m <sup>2</sup>  | 6€/m2   | Immediate    |