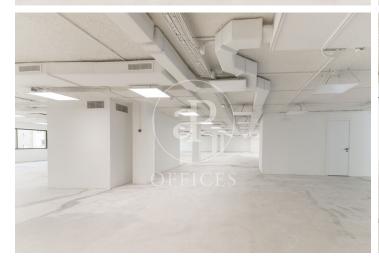

## Price from 24,000 € | Surface 1000 m<sup>2</sup> | 3 Units

Exclusive office building for rent, in the best area of Barcelona. Close to the financial centre and Avenida Diagonal. Excellent location with access by private transport and easy access by public transport. Prime area with all services around. It has 3 floors available for rent of approximately 1000m2, modular and with refurbished common areas. Possibility of renting one of the floors or the whole complex. Price of each floor 24.000€ + 6.000€ community expenses. Possibility of parking in the building, not included. Energy certificate AA. The following transport lines have routes that pass close to Calle Aribau Metro: L1, L2, L5 Train: R1, R4, S1 Bus: 67 ,7, A2, A2, H10, H12, V13 Be sure to visit our offices at www.aoficinas.es

Available offices in this building

| Floor | Surface              | Price   | Price/m <sup>2</sup> | Charges | Availability |
|-------|----------------------|---------|----------------------|---------|--------------|
| 4°    | 1,000 m <sup>2</sup> | €24,000 | 24 €/m <sup>2</sup>  | 6€/m2   | Immediate    |
| 5°    | 1,000 m <sup>2</sup> | €24,000 | 24 €/m <sup>2</sup>  | 6€/m2   | Immediate    |
| 3°    | 1,000 m <sup>2</sup> | €24,000 | 24 €/m <sup>2</sup>  | 6€/m2   | Immediate    |