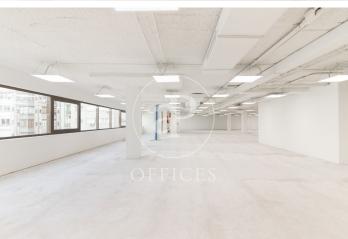

## Price from 24,000 € | Surface 1000 m<sup>2</sup> | 3 Units

Exclusive office building for rent, in the best area of Barcelona. Close to the financial centre and Avenida Diagonal. Excellent location with access by private transport and easy access by public transport. Prime area with all services around. It has 3 floors available for rent of approximately 1000m2, modular and with refurbished common areas. Possibility of renting one of the floors or the whole complex. Price of each floor 24.000€ + 6.000€ community expenses. Possibility of parking in the building, not included. Energy certificate AA. The following transport lines have routes that pass close to Calle Aribau Metro: L1, L2, L5 Train: R1, R4, S1 Bus: 67 ,7, A2, A2, H10, H12, V13 Be sure to visit our offices at www.aoficinas.es

Available offices in this building

| Floor | Surface              | Price   | Price/m <sup>2</sup> | Charges | Availability |
|-------|----------------------|---------|----------------------|---------|--------------|
| 4°    | 1,000 m <sup>2</sup> | €24,000 | 24 €/m <sup>2</sup>  | 6€/m2   | Immediate    |
| 5°    | 1,000 m <sup>2</sup> | €24,000 | 24 €/m <sup>2</sup>  | 6€/m2   | Immediate    |
| 3°    | 1,000 m <sup>2</sup> | €24,000 | 24 €/m <sup>2</sup>  | 6€/m2   | Immediate    |