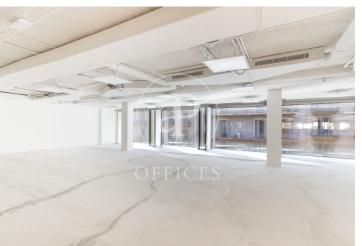

## Price from 24,000 € | Surface 1000 m<sup>2</sup> | 3 Units

Exclusive office building for rent, in the best area of Barcelona. Close to the financial centre and Avenida Diagonal. Excellent location with access by private transport and easy access by public transport. Prime area with all services around. It has 3 floors available for rent of approximately 1000m2, modular and with refurbished common areas. Possibility of renting one of the floors or the whole complex. Price of each floor 24.000€ + 6.000€ community expenses. Possibility of parking in the building, not included. Energy certificate AA. The following transport lines have routes that pass close to Calle Aribau Metro: L1, L2, L5 Train: R1, R4, S1 Bus: 67 ,7, A2, A2, H10, H12, V13 Be sure to visit our offices at www.aoficinas.es

Available offices in this building

| Floor | Surface              | Price   | Price/m <sup>2</sup> | Charges | Availability |
|-------|----------------------|---------|----------------------|---------|--------------|
| 4°    | 1,000 m <sup>2</sup> | €24,000 | 24 €/m <sup>2</sup>  | 6€/m2   | Immediate    |
| 5°    | 1,000 m <sup>2</sup> | €24,000 | 24 €/m <sup>2</sup>  | 6€/m2   | Immediate    |
| 3°    | 1,000 m <sup>2</sup> | €24,000 | 24 €/m <sup>2</sup>  | 6€/m2   | Immediate    |