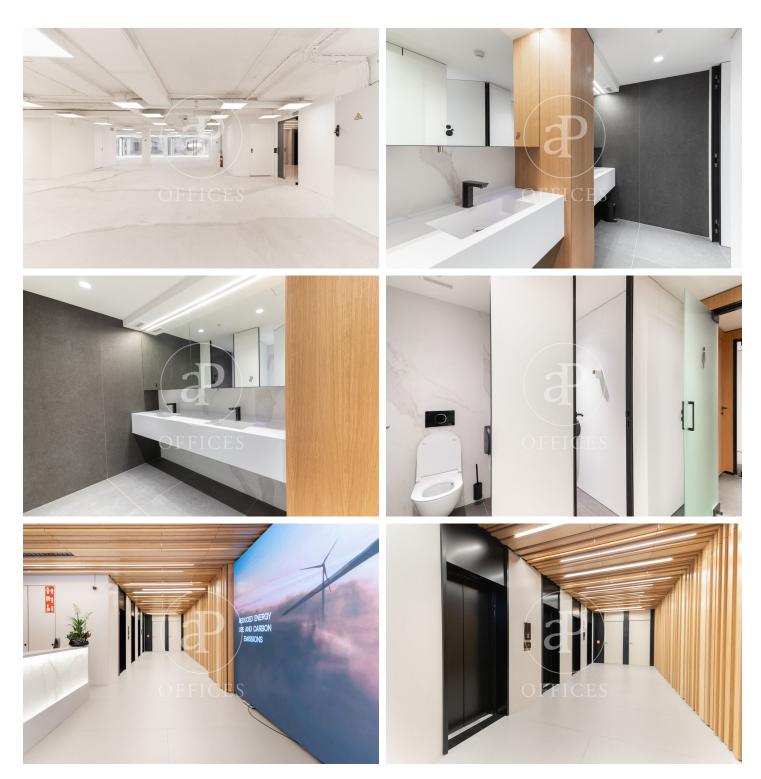

## Price from 24,000 € | Surface 1000 m<sup>2</sup> | 3 Units

Exclusive office building for rent, in the best area of Barcelona. Close to the financial centre and Avenida Diagonal. Excellent location with access by private transport and easy access by public transport. Prime area with all services around. It has 3 floors available for rent of approximately 1000m2, modular and with refurbished common areas. Possibility of renting one of the floors or the whole complex. Price of each floor 24.000€ + 6.000€ community expenses. Possibility of parking in the building, not included. Energy certificate AA. The following transport lines have routes that pass close to Calle Aribau Metro: L1, L2, L5 Train: R1, R4, S1 Bus: 67 ,7, A2, A2, H10, H12, V13 Be sure to visit our offices at www.aoficinas.es

Available offices in this building

| Floor | Surface              | Price   | Price/m <sup>2</sup> | Charges | Availability |
|-------|----------------------|---------|----------------------|---------|--------------|
| 4°    | 1,000 m <sup>2</sup> | €24,000 | 24 €/m <sup>2</sup>  | 6€/m2   | Immediate    |
| 5°    | 1,000 m <sup>2</sup> | €24,000 | 24 €/m <sup>2</sup>  | 6€/m2   | Immediate    |
| 3°    | 1,000 m <sup>2</sup> | €24,000 | 24 €/m <sup>2</sup>  | 6€/m2   | Immediate    |