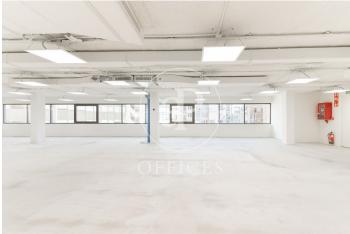

## Price from 24,000 € | Surface 1000 m<sup>2</sup> | 3 Units

Exclusive office building for rent, in the best area of Barcelona. Close to the financial centre and Avenida Diagonal. Excellent location with access by private transport and easy access by public transport. Prime area with all services around. It has 3 floors available for rent of approximately 1000m2, modular and with refurbished common areas. Possibility of renting one of the floors or the whole complex. Price of each floor 24.000€ + 6.000€ community expenses. Possibility of parking in the building, not included. Energy certificate AA. The following transport lines have routes that pass close to Calle Aribau Metro: L1, L2, L5 Train: R1, R4, S1 Bus: 67 ,7, A2, A2, H10, H12, V13 Be sure to visit our offices at www.aoficinas.es

Available offices in this building

| Floor | Surface              | Price   | Price/m <sup>2</sup> | Charges | Availability |
|-------|----------------------|---------|----------------------|---------|--------------|
| 4°    | 1,000 m <sup>2</sup> | €24,000 | 24 €/m <sup>2</sup>  | 6€/m2   | Immediate    |
| 5°    | 1,000 m <sup>2</sup> | €24,000 | 24 €/m <sup>2</sup>  | 6€/m2   | Immediate    |
| 3°    | 1,000 m <sup>2</sup> | €24,000 | 24 €/m <sup>2</sup>  | 6€/m2   | Immediate    |