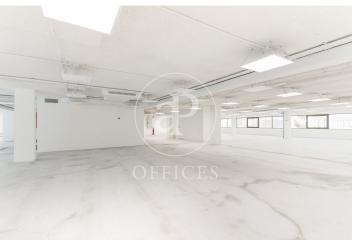

## Price from 24,000 € | Surface 1000 m<sup>2</sup> | 3 Units

Exclusive office building for rent, in the best area of Barcelona. Close to the financial centre and Avenida Diagonal. Excellent location with access by private transport and easy access by public transport. Prime area with all services around. It has 3 floors available for rent of approximately 1000m2, modular and with refurbished common areas. Possibility of renting one of the floors or the whole complex. Price of each floor 24.000€ + 6.000€ community expenses. Possibility of parking in the building, not included. Energy certificate AA. The following transport lines have routes that pass close to Calle Aribau Metro: L1, L2, L5 Train: R1, R4, S1 Bus: 67 ,7, A2, A2, H10, H12, V13 Be sure to visit our offices at www.aoficinas.es

Available offices in this building

| Floor | Surface              | Price   | Price/m <sup>2</sup> | Charges | Availability |
|-------|----------------------|---------|----------------------|---------|--------------|
| 4°    | 1,000 m <sup>2</sup> | €24,000 | 24 €/m <sup>2</sup>  | 6€/m2   | Immediate    |
| 5°    | 1,000 m <sup>2</sup> | €24,000 | 24 €/m <sup>2</sup>  | 6€/m2   | Immediate    |
| 3°    | 1,000 m <sup>2</sup> | €24,000 | 24 €/m <sup>2</sup>  | 6€/m2   | Immediate    |