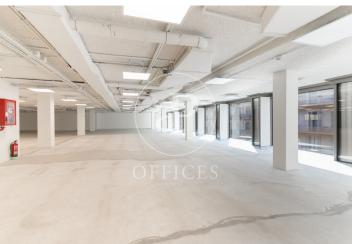

## Price from 24,000 € | Surface 1000 m<sup>2</sup> | 3 Units

Exclusive office building for rent, in the best area of Barcelona. Close to the financial centre and Avenida Diagonal. Excellent location with access by private transport and easy access by public transport. Prime area with all services around. It has 3 floors available for rent of approximately 1000m2, modular and with refurbished common areas. Possibility of renting one of the floors or the whole complex. Price of each floor 24.000€ + 6.000€ community expenses. Possibility of parking in the building, not included. Energy certificate AA. The following transport lines have routes that pass close to Calle Aribau Metro: L1, L2, L5 Train: R1, R4, S1 Bus: 67 ,7, A2, A2, H10, H12, V13 Be sure to visit our offices at www.aoficinas.es

Available offices in this building

| Floor | Surface              | Price   | Price/m <sup>2</sup> | Charges | Availability |
|-------|----------------------|---------|----------------------|---------|--------------|
| 4°    | 1,000 m <sup>2</sup> | €24,000 | 24 €/m <sup>2</sup>  | 6€/m2   | Immediate    |
| 5°    | 1,000 m <sup>2</sup> | €24,000 | 24 €/m <sup>2</sup>  | 6€/m2   | Immediate    |
| 3°    | 1,000 m <sup>2</sup> | €24,000 | 24 €/m <sup>2</sup>  | 6€/m2   | Immediate    |