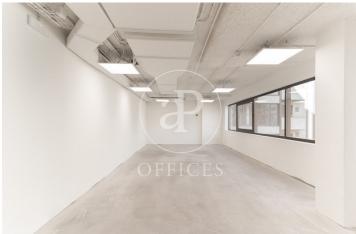

## Price from 24,000 € | Surface 1000 m<sup>2</sup> | 3 Units

Exclusive office building for rent, in the best area of Barcelona. Close to the financial centre and Avenida Diagonal. Excellent location with access by private transport and easy access by public transport. Prime area with all services around. It has 3 floors available for rent of approximately 1000m2, modular and with refurbished common areas. Possibility of renting one of the floors or the whole complex. Price of each floor 24.000€ + 6.000€ community expenses. Possibility of parking in the building, not included. Energy certificate AA. The following transport lines have routes that pass close to Calle Aribau Metro: L1, L2, L5 Train: R1, R4, S1 Bus: 67 ,7, A2, A2, H10, H12, V13 Be sure to visit our offices at www.aoficinas.es

Available offices in this building

| Floor | Surface              | Price   | Price/m <sup>2</sup> | Charges | Availability |
|-------|----------------------|---------|----------------------|---------|--------------|
| 4°    | 1,000 m <sup>2</sup> | €24,000 | 24 €/m <sup>2</sup>  | 6€/m2   | Immediate    |
| 5°    | 1,000 m <sup>2</sup> | €24,000 | 24 €/m <sup>2</sup>  | 6€/m2   | Immediate    |
| 3°    | 1,000 m <sup>2</sup> | €24,000 | 24 €/m <sup>2</sup>  | 6€/m2   | Immediate    |