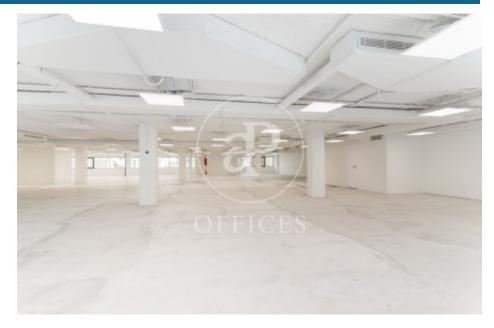

## Price from 24,000 € | Surface 1000 m<sup>2</sup> | 3 Units

Exclusive office building for rent, in the best area of Barcelona. Close to the financial centre and Avenida Diagonal. Excellent location with access by private transport and easy access by public transport. Prime area with all services around. It has 3 floors available for rent of approximately 1000m2, modular and with refurbished common areas. Possibility of renting one of the floors or the whole complex. Price of each floor 24.000€ + 6.000€ community expenses. Possibility of parking in the building, not included. Energy certificate AA. The following transport lines have routes that pass close to Calle Aribau Metro: L1, L2, L5 Train: R1, R4, S1 Bus: 67 ,7, A2, A2, H10, H12, V13 Be sure to visit our offices at www.aoficinas.es