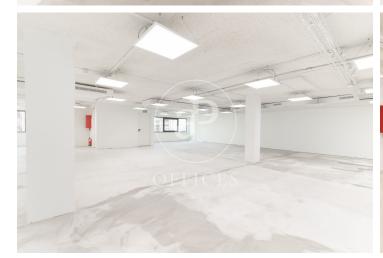

## Price from 24,000 € | Surface 1000 m<sup>2</sup> | 3 Units

Exclusive office building for rent, in the best area of Barcelona. Close to the financial centre and Avenida Diagonal. Excellent location with access by private transport and easy access by public transport. Prime area with all services around. It has 3 floors available for rent of approximately 1000m2, modular and with refurbished common areas. Possibility of renting one of the floors or the whole complex. Price of each floor 24.000€ + 6.000€ community expenses. Possibility of parking in the building, not included. Energy certificate AA. The following transport lines have routes that pass close to Calle Aribau Metro: L1, L2, L5 Train: R1, R4, S1 Bus: 67 ,7, A2, A2, H10, H12, V13 Be sure to visit our offices at www.aoficinas.es

Available offices in this building

| Floor | Surface              | Price   | Price/m <sup>2</sup> | Charges | Availability |
|-------|----------------------|---------|----------------------|---------|--------------|
| 4°    | 1,000 m <sup>2</sup> | €24,000 | 24 €/m <sup>2</sup>  | 6€/m2   | Immediate    |
| 5°    | 1,000 m <sup>2</sup> | €24,000 | 24 €/m <sup>2</sup>  | 6€/m2   | Immediate    |
| 3°    | 1,000 m <sup>2</sup> | €24,000 | 24 €/m <sup>2</sup>  | 6€/m2   | Immediate    |