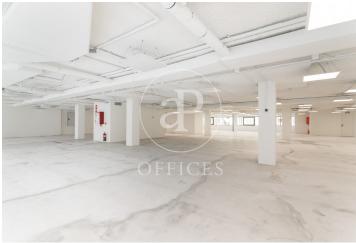

## Price from 24,000 € | Surface 1000 m<sup>2</sup> | 3 Units

Exclusive office building for rent, in the best area of Barcelona. Close to the financial centre and Avenida Diagonal. Excellent location with access by private transport and easy access by public transport. Prime area with all services around. It has 3 floors available for rent of approximately 1000m2, modular and with refurbished common areas. Possibility of renting one of the floors or the whole complex. Price of each floor 24.000€ + 6.000€ community expenses. Possibility of parking in the building, not included. Energy certificate AA. The following transport lines have routes that pass close to Calle Aribau Metro: L1, L2, L5 Train: R1, R4, S1 Bus: 67 ,7, A2, A2, H10, H12, V13 Be sure to visit our offices at www.aoficinas.es