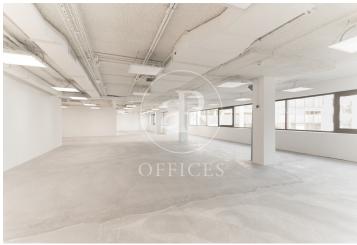

## Price from 24,000 € | Surface 1000 m<sup>2</sup> | 3 Units

Exclusive office building for rent, in the best area of Barcelona. Close to the financial centre and Avenida Diagonal. Excellent location with access by private transport and easy access by public transport. Prime area with all services around. It has 3 floors available for rent of approximately 1000m2, modular and with refurbished common areas. Possibility of renting one of the floors or the whole complex. Price of each floor 24.000€ + 6.000€ community expenses. Possibility of parking in the building, not included. Energy certificate AA. The following transport lines have routes that pass close to Calle Aribau Metro: L1, L2, L5 Train: R1, R4, S1 Bus: 67 ,7, A2, A2, H10, H12, V13 Be sure to visit our offices at www.aoficinas.es

Available offices in this building

| Floor | Surface              | Price   | Price/m <sup>2</sup> | Charges | Availability |
|-------|----------------------|---------|----------------------|---------|--------------|
| 4°    | 1,000 m <sup>2</sup> | €24,000 | 24 €/m <sup>2</sup>  | 6€/m2   | Immediate    |
| 5°    | 1,000 m <sup>2</sup> | €24,000 | 24 €/m <sup>2</sup>  | 6€/m2   | Immediate    |
| 3°    | 1,000 m <sup>2</sup> | €24,000 | 24 €/m <sup>2</sup>  | 6€/m2   | Immediate    |