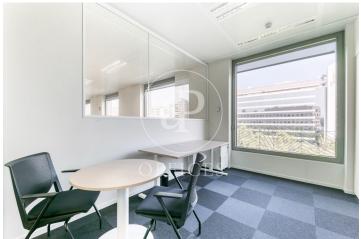

## 25,480 € | 1,040 m<sup>2</sup> | 24 €/m<sup>2</sup> | IBI Incluidos en comunidad | Charges 5,720 €/m<sup>2</sup>

Office building with 3.600 m2 available divided in three floors of 1.040 m2 + terrace of 297m2 for private use. Totally diaphanous in Illa Diagonal, one of the most representative office and leisure complexes in Barcelona. In this building there are 3 available corner floors facing east with morning sun. Located in the heart of the business area of Avenida Diagonal, the office has open-plan m2. It is totally exterior and enjoys both natural light and views over the city of Barcelona (south facing). Floors in total refurbishment: bathrooms, false metallic ceiling, LED lighting, air conditioning equipment, the photos are indicative of how the office could look like and new updates such as the entrance and common areas. It has several toilets and one of them for handicapped updated. There is entrance control through turnstiles, 24h concierge, direct access to the shopping centre, 3 lifts. The offices are located in a complex with parking and one of the most emblematic shopping centres in the city with more than 170 shops, restaurants of all kinds and hotels. Very well connected by public transport (Bus, Metro, Tram) and private transport (possibility of renting parking spaces in the building itself and plenty of space for parking motorbikes at the door). Transport: Metro L3, [...]