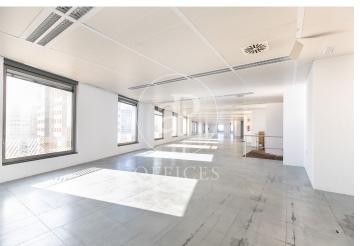

## 25,480 € | 1,040 m<sup>2</sup> | 24 €/m<sup>2</sup> | IBI Incluidos en comunidad | Charges 5,720 €/m<sup>2</sup>

Office building with 3.600 m2 available divided in three floors of 1.040 m2 + terrace of 297m2 for private use. Totally diaphanous in Illa Diagonal, one of the most representative office and leisure complexes in Barcelona. In this building there are 3 available corner floors facing east with morning sun. Located in the heart of the business area of Avenida Diagonal, the office has open-plan m2. It is totally exterior and enjoys both natural light and views over the city of Barcelona (south facing). Floors in total refurbishment: bathrooms, false metallic ceiling, LED lighting, air conditioning equipment, the photos are indicative of how the office could look like and new updates such as the entrance and common areas. It has several toilets and one of them for handicapped updated. There is entrance control through turnstiles, 24h concierge, direct access to the shopping centre, 3 lifts. The offices are located in a complex with parking and one of the most emblematic shopping centres in the city with more than 170 shops, restaurants of all kinds and hotels. Very well connected by public transport (Bus, Metro, Tram) and private transport (possibility of renting parking spaces in the building itself and plenty of space for parking motorbikes at the door). Transport: Metro L3, [...]