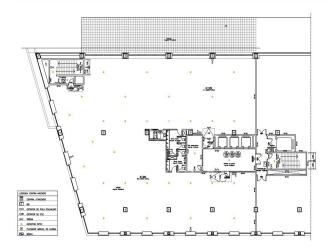

## 25,480 € | 1,040 m<sup>2</sup> | 24 €/m<sup>2</sup> | IBI Incluidos en comunidad | Charges 5,720 €/m<sup>2</sup>

Office building with 3.600 m2 available divided in three floors of 1.040 m2 + terrace of 297m2 for private use. Totally diaphanous in Illa Diagonal, one of the most representative office and leisure complexes in Barcelona. In this building there are 3 available corner floors facing east with morning sun. Located in the heart of the business area of Avenida Diagonal, the office has open-plan m2. It is totally exterior and enjoys both natural light and views over the city of Barcelona (south facing). Floors in total refurbishment: bathrooms, false metallic ceiling, LED lighting, air conditioning equipment, the photos are indicative of how the office could look like and new updates such as the entrance and common areas. It has several toilets and one of them for handicapped updated. There is entrance control through turnstiles, 24h concierge, direct access to the shopping centre, 3 lifts. The offices are located in a complex with parking and one of the most emblematic shopping centres in the city with more than 170 shops, restaurants of all kinds and hotels. Very well connected by public transport (Bus, Metro, Tram) and private transport (possibility of renting parking spaces in the building itself and plenty of space for parking motorbikes at the door). Transport: Metro L3, [...]