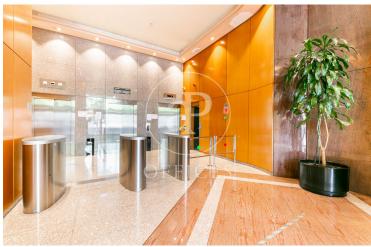

## 25,480 € | 1,040 m<sup>2</sup> | 24 €/m<sup>2</sup> | IBI Incluidos en comunidad | Charges 5,720 €/m<sup>2</sup>

Office building with 3.600 m2 available divided in three floors of 1.040 m2 + terrace of 297m2 for private use. Totally diaphanous in Illa Diagonal, one of the most representative office and leisure complexes in Barcelona. In this building there are 3 available corner floors facing east with morning sun. Located in the heart of the business area of Avenida Diagonal, the office has open-plan m2. It is totally exterior and enjoys both natural light and views over the city of Barcelona (south facing). Floors in total refurbishment: bathrooms, false metallic ceiling, LED lighting, air conditioning equipment, the photos are indicative of how the office could look like and new updates such as the entrance and common areas. It has several toilets and one of them for handicapped updated. There is entrance control through turnstiles, 24h concierge, direct access to the shopping centre, 3 lifts. The offices are located in a complex with parking and one of the most emblematic shopping centres in the city with more than 170 shops, restaurants of all kinds and hotels. Very well connected by public transport (Bus, Metro, Tram) and private transport (possibility of renting parking spaces in the building itself and plenty of space for parking motorbikes at the door). Transport: Metro L3, [...]