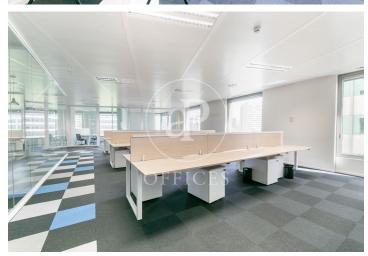

## 25,480 € | 1,040 m<sup>2</sup> | 24 €/m<sup>2</sup> | IBI Incluidos en comunidad | Charges 5,720 €/m<sup>2</sup>

Office building with 3.600 m2 available divided in three floors of 1.040 m2 + terrace of 297m2 for private use. Totally diaphanous in Illa Diagonal, one of the most representative office and leisure complexes in Barcelona. In this building there are 3 available corner floors facing east with morning sun. Located in the heart of the business area of Avenida Diagonal, the office has open-plan m2. It is totally exterior and enjoys both natural light and views over the city of Barcelona (south facing). Floors in total refurbishment: bathrooms, false metallic ceiling, LED lighting, air conditioning equipment, the photos are indicative of how the office could look like and new updates such as the entrance and common areas. It has several toilets and one of them for handicapped updated. There is entrance control through turnstiles, 24h concierge, direct access to the shopping centre, 3 lifts. The offices are located in a complex with parking and one of the most emblematic shopping centres in the city with more than 170 shops, restaurants of all kinds and hotels. Very well connected by public transport (Bus, Metro, Tram) and private transport (possibility of renting parking spaces in the building itself and plenty of space for parking motorbikes at the door). Transport: Metro L3, [...]