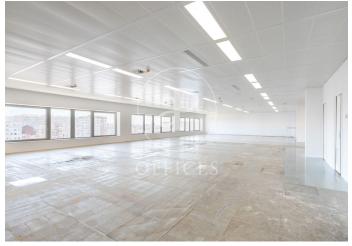

## 25,480 € | 1,040 m<sup>2</sup> | 24 €/m<sup>2</sup> | IBI Incluidos en comunidad | Charges 5,720 €/m<sup>2</sup>

Office building with 3.600 m2 available divided in three floors of 1.040 m2 + terrace of 297m2 for private use. Totally diaphanous in Illa Diagonal, one of the most representative office and leisure complexes in Barcelona. In this building there are 3 available corner floors facing east with morning sun. Located in the heart of the business area of Avenida Diagonal, the office has open-plan m2. It is totally exterior and enjoys both natural light and views over the city of Barcelona (south facing). Floors in total refurbishment: bathrooms, false metallic ceiling, LED lighting, air conditioning equipment, the photos are indicative of how the office could look like and new updates such as the entrance and common areas. It has several toilets and one of them for handicapped updated. There is entrance control through turnstiles, 24h concierge, direct access to the shopping centre, 3 lifts. The offices are located in a complex with parking and one of the most emblematic shopping centres in the city with more than 170 shops, restaurants of all kinds and hotels. Very well connected by public transport (Bus, Metro, Tram) and private transport (possibility of renting parking spaces in the building itself and plenty of space for parking motorbikes at the door). Transport: Metro L3, [...]