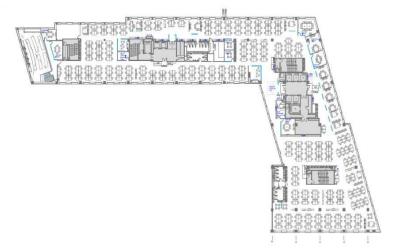

## 25,480 € | 1,040 m<sup>2</sup> | 24 €/m<sup>2</sup> | IBI Incluidos en comunidad | Charges 5,720 €/m<sup>2</sup>

Office building with 3.600 m2 available divided in three floors of 1.040 m2 + terrace of 297m2 for private use. Totally diaphanous in Illa Diagonal, one of the most representative office and leisure complexes in Barcelona. In this building there are 3 available corner floors facing east with morning sun. Located in the heart of the business area of Avenida Diagonal, the office has open-plan m2. It is totally exterior and enjoys both natural light and views over the city of Barcelona (south facing). Floors in total refurbishment: bathrooms, false metallic ceiling, LED lighting, air conditioning equipment, the photos are indicative of how the office could look like and new updates such as the entrance and common areas. It has several toilets and one of them for handicapped updated. There is entrance control through turnstiles, 24h concierge, direct access to the shopping centre, 3 lifts. The offices are located in a complex with parking and one of the most emblematic shopping centres in the city with more than 170 shops, restaurants of all kinds and hotels. Very well connected by public transport (Bus, Metro, Tram) and private transport (possibility of renting parking spaces in the building itself and plenty of space for parking motorbikes at the door). Transport: Metro L3, [...]