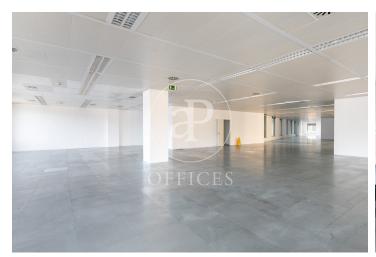

## 25,480 € | 1,040 m<sup>2</sup> | 24 €/m<sup>2</sup> | IBI Incluidos en comunidad | Charges 5,720 €/m<sup>2</sup>

Office building with 3.600 m2 available divided in three floors of 1.040 m2 + terrace of 297m2 for private use. Totally diaphanous in Illa Diagonal, one of the most representative office and leisure complexes in Barcelona. In this building there are 3 available corner floors facing east with morning sun. Located in the heart of the business area of Avenida Diagonal, the office has open-plan m2. It is totally exterior and enjoys both natural light and views over the city of Barcelona (south facing). Floors in total refurbishment: bathrooms, false metallic ceiling, LED lighting, air conditioning equipment, the photos are indicative of how the office could look like and new updates such as the entrance and common areas. It has several toilets and one of them for handicapped updated. There is entrance control through turnstiles, 24h concierge, direct access to the shopping centre, 3 lifts. The offices are located in a complex with parking and one of the most emblematic shopping centres in the city with more than 170 shops, restaurants of all kinds and hotels. Very well connected by public transport (Bus, Metro, Tram) and private transport (possibility of renting parking spaces in the building itself and plenty of space for parking motorbikes at the door). Transport: Metro L3, [...]