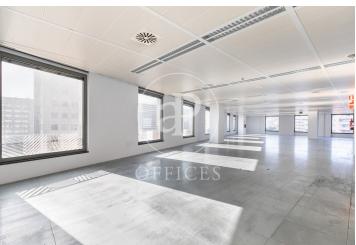

## 25,480 € | 1,040 m<sup>2</sup> | 24 €/m<sup>2</sup> | IBI Incluidos en comunidad | Charges 5,720 €/m<sup>2</sup>

Office building with 3.600 m2 available divided in three floors of 1.040 m2 + terrace of 297m2 for private use. Totally diaphanous in Illa Diagonal, one of the most representative office and leisure complexes in Barcelona. In this building there are 3 available corner floors facing east with morning sun. Located in the heart of the business area of Avenida Diagonal, the office has open-plan m2. It is totally exterior and enjoys both natural light and views over the city of Barcelona (south facing). Floors in total refurbishment: bathrooms, false metallic ceiling, LED lighting, air conditioning equipment, the photos are indicative of how the office could look like and new updates such as the entrance and common areas. It has several toilets and one of them for handicapped updated. There is entrance control through turnstiles, 24h concierge, direct access to the shopping centre, 3 lifts. The offices are located in a complex with parking and one of the most emblematic shopping centres in the city with more than 170 shops, restaurants of all kinds and hotels. Very well connected by public transport (Bus, Metro, Tram) and private transport (possibility of renting parking spaces in the building itself and plenty of space for parking motorbikes at the door). Transport: Metro L3, [...]