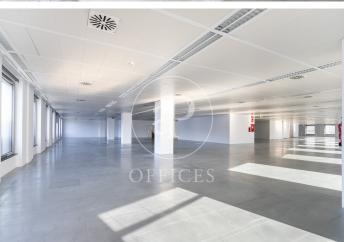

## 25,480 € | 1,040 m<sup>2</sup> | 24 €/m<sup>2</sup> | IBI Incluidos en comunidad | Charges 5,720 €/m<sup>2</sup>

Office building with 3.600 m2 available divided in three floors of 1.040 m2 + terrace of 297m2 for private use. Totally diaphanous in Illa Diagonal, one of the most representative office and leisure complexes in Barcelona. In this building there are 3 available corner floors facing east with morning sun. Located in the heart of the business area of Avenida Diagonal, the office has open-plan m2. It is totally exterior and enjoys both natural light and views over the city of Barcelona (south facing). Floors in total refurbishment: bathrooms, false metallic ceiling, LED lighting, air conditioning equipment, the photos are indicative of how the office could look like and new updates such as the entrance and common areas. It has several toilets and one of them for handicapped updated. There is entrance control through turnstiles, 24h concierge, direct access to the shopping centre, 3 lifts. The offices are located in a complex with parking and one of the most emblematic shopping centres in the city with more than 170 shops, restaurants of all kinds and hotels. Very well connected by public transport (Bus, Metro, Tram) and private transport (possibility of renting parking spaces in the building itself and plenty of space for parking motorbikes at the door). Transport: Metro L3, [...]