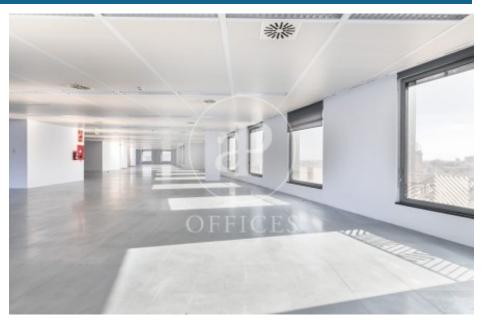

## 25,480 € | 1,040 m<sup>2</sup> | 24 €/m<sup>2</sup> | IBI Incluidos en comunidad | Charges 5,720 €/m<sup>2</sup>

Office building with 3.600 m2 available divided in three floors of 1.040 m2 + terrace of 297m2 for private use. Totally diaphanous in Illa Diagonal, one of the most representative office and leisure complexes in Barcelona. In this building there are 3 available corner floors facing east with morning sun. Located in the heart of the business area of Avenida Diagonal, the office has open-plan m2. It is totally exterior and enjoys both natural light and views over the city of Barcelona (south facing). Floors in total refurbishment: bathrooms, false metallic ceiling, LED lighting, air conditioning equipment, the photos are indicative of how the office could look like and new updates such as the entrance and common areas. It has several toilets and one of them for handicapped updated. There is entrance control through turnstiles, 24h concierge, direct access to the shopping centre, 3 lifts. The offices are located in a complex with parking and one of the most emblematic shopping centres in the city with more than 170 shops, restaurants of all kinds and hotels. Very well connected by public transport (Bus, Metro, Tram) and private transport (possibility of renting parking spaces in the building itself and plenty of space for parking motorbikes at the door). Transport: Metro L3, [...]