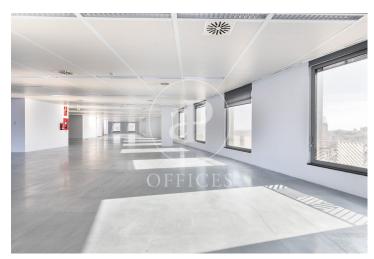

## 25,480 € | 1,040 m<sup>2</sup> | 24 €/m<sup>2</sup> | IBI Incluidos en comunidad | Charges 5,720 €/m<sup>2</sup>

Office building with 3.600 m2 available divided in three floors of 1.040 m2 + terrace of 297m2 for private use. Totally diaphanous in Illa Diagonal, one of the most representative office and leisure complexes in Barcelona. In this building there are 3 available corner floors facing east with morning sun. Located in the heart of the business area of Avenida Diagonal, the office has open-plan m2. It is totally exterior and enjoys both natural light and views over the city of Barcelona (south facing). Floors in total refurbishment: bathrooms, false metallic ceiling, LED lighting, air conditioning equipment, the photos are indicative of how the office could look like and new updates such as the entrance and common areas. It has several toilets and one of them for handicapped updated. There is entrance control through turnstiles, 24h concierge, direct access to the shopping centre, 3 lifts. The offices are located in a complex with parking and one of the most emblematic shopping centres in the city with more than 170 shops, restaurants of all kinds and hotels. Very well connected by public transport (Bus, Metro, Tram) and private transport (possibility of renting parking spaces in the building itself and plenty of space for parking motorbikes at the door). Transport: Metro L3, [...]