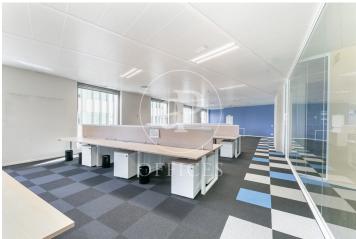

## 25,480 € | 1,040 m<sup>2</sup> | 24 €/m<sup>2</sup> | IBI Incluidos en comunidad | Charges 5,720 €/m<sup>2</sup>

Office building with 3.600 m2 available divided in three floors of 1.040 m2 + terrace of 297m2 for private use. Totally diaphanous in Illa Diagonal, one of the most representative office and leisure complexes in Barcelona. In this building there are 3 available corner floors facing east with morning sun. Located in the heart of the business area of Avenida Diagonal, the office has open-plan m2. It is totally exterior and enjoys both natural light and views over the city of Barcelona (south facing). Floors in total refurbishment: bathrooms, false metallic ceiling, LED lighting, air conditioning equipment, the photos are indicative of how the office could look like and new updates such as the entrance and common areas. It has several toilets and one of them for handicapped updated. There is entrance control through turnstiles, 24h concierge, direct access to the shopping centre, 3 lifts. The offices are located in a complex with parking and one of the most emblematic shopping centres in the city with more than 170 shops, restaurants of all kinds and hotels. Very well connected by public transport (Bus, Metro, Tram) and private transport (possibility of renting parking spaces in the building itself and plenty of space for parking motorbikes at the door). Transport: Metro L3, [...]