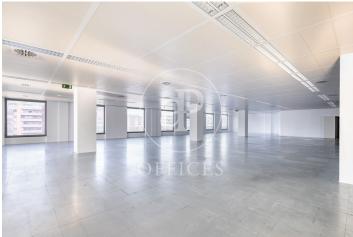

## 25,480 € | 1,040 m<sup>2</sup> | 24 €/m<sup>2</sup> | IBI Incluidos en comunidad | Charges 5,720 €/m<sup>2</sup>

Office building with 3.600 m2 available divided in three floors of 1.040 m2 + terrace of 297m2 for private use. Totally diaphanous in Illa Diagonal, one of the most representative office and leisure complexes in Barcelona. In this building there are 3 available corner floors facing east with morning sun. Located in the heart of the business area of Avenida Diagonal, the office has open-plan m2. It is totally exterior and enjoys both natural light and views over the city of Barcelona (south facing). Floors in total refurbishment: bathrooms, false metallic ceiling, LED lighting, air conditioning equipment, the photos are indicative of how the office could look like and new updates such as the entrance and common areas. It has several toilets and one of them for handicapped updated. There is entrance control through turnstiles, 24h concierge, direct access to the shopping centre, 3 lifts. The offices are located in a complex with parking and one of the most emblematic shopping centres in the city with more than 170 shops, restaurants of all kinds and hotels. Very well connected by public transport (Bus, Metro, Tram) and private transport (possibility of renting parking spaces in the building itself and plenty of space for parking motorbikes at the door). Transport: Metro L3, [...]