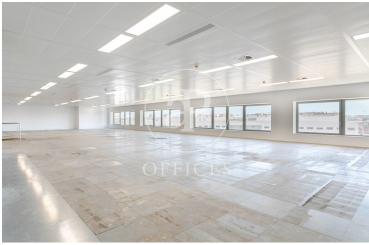

## 25,480 € | 1,040 m<sup>2</sup> | 24 €/m<sup>2</sup> | IBI Incluidos en comunidad | Charges 5,720 €/m<sup>2</sup>

Office building with 3.600 m2 available divided in three floors of 1.040 m2 + terrace of 297m2 for private use. Totally diaphanous in Illa Diagonal, one of the most representative office and leisure complexes in Barcelona. In this building there are 3 available corner floors facing east with morning sun. Located in the heart of the business area of Avenida Diagonal, the office has open-plan m2. It is totally exterior and enjoys both natural light and views over the city of Barcelona (south facing). Floors in total refurbishment: bathrooms, false metallic ceiling, LED lighting, air conditioning equipment, the photos are indicative of how the office could look like and new updates such as the entrance and common areas. It has several toilets and one of them for handicapped updated. There is entrance control through turnstiles, 24h concierge, direct access to the shopping centre, 3 lifts. The offices are located in a complex with parking and one of the most emblematic shopping centres in the city with more than 170 shops, restaurants of all kinds and hotels. Very well connected by public transport (Bus, Metro, Tram) and private transport (possibility of renting parking spaces in the building itself and plenty of space for parking motorbikes at the door). Transport: Metro L3, [...]