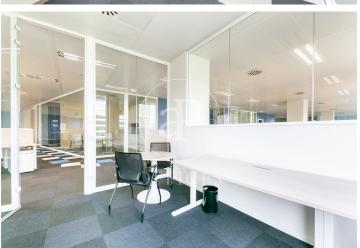

## 25,480 € | 1,040 m<sup>2</sup> | 24 €/m<sup>2</sup> | IBI Incluidos en comunidad | Charges 5,720 €/m<sup>2</sup>

Office building with 3.600 m2 available divided in three floors of 1.040 m2 + terrace of 297m2 for private use. Totally diaphanous in Illa Diagonal, one of the most representative office and leisure complexes in Barcelona. In this building there are 3 available corner floors facing east with morning sun. Located in the heart of the business area of Avenida Diagonal, the office has open-plan m2. It is totally exterior and enjoys both natural light and views over the city of Barcelona (south facing). Floors in total refurbishment: bathrooms, false metallic ceiling, LED lighting, air conditioning equipment, the photos are indicative of how the office could look like and new updates such as the entrance and common areas. It has several toilets and one of them for handicapped updated. There is entrance control through turnstiles, 24h concierge, direct access to the shopping centre, 3 lifts. The offices are located in a complex with parking and one of the most emblematic shopping centres in the city with more than 170 shops, restaurants of all kinds and hotels. Very well connected by public transport (Bus, Metro, Tram) and private transport (possibility of renting parking spaces in the building itself and plenty of space for parking motorbikes at the door). Transport: Metro L3, [...]