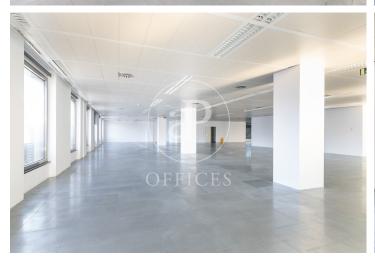

## 25,480 € | 1,040 m<sup>2</sup> | 24 €/m<sup>2</sup> | IBI Incluidos en comunidad | Charges 5,720 €/m<sup>2</sup>

Office building with 3.600 m2 available divided in three floors of 1.040 m2 + terrace of 297m2 for private use. Totally diaphanous in Illa Diagonal, one of the most representative office and leisure complexes in Barcelona. In this building there are 3 available corner floors facing east with morning sun. Located in the heart of the business area of Avenida Diagonal, the office has open-plan m2. It is totally exterior and enjoys both natural light and views over the city of Barcelona (south facing). Floors in total refurbishment: bathrooms, false metallic ceiling, LED lighting, air conditioning equipment, the photos are indicative of how the office could look like and new updates such as the entrance and common areas. It has several toilets and one of them for handicapped updated. There is entrance control through turnstiles, 24h concierge, direct access to the shopping centre, 3 lifts. The offices are located in a complex with parking and one of the most emblematic shopping centres in the city with more than 170 shops, restaurants of all kinds and hotels. Very well connected by public transport (Bus, Metro, Tram) and private transport (possibility of renting parking spaces in the building itself and plenty of space for parking motorbikes at the door). Transport: Metro L3, [...]