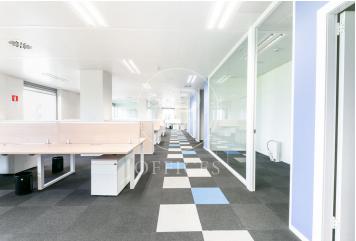

## 25,480 € | 1,040 m<sup>2</sup> | 24 €/m<sup>2</sup> | IBI Incluidos en comunidad | Charges 5,720 €/m<sup>2</sup>

Office building with 3.600 m2 available divided in three floors of 1.040 m2 + terrace of 297m2 for private use. Totally diaphanous in Illa Diagonal, one of the most representative office and leisure complexes in Barcelona. In this building there are 3 available corner floors facing east with morning sun. Located in the heart of the business area of Avenida Diagonal, the office has open-plan m2. It is totally exterior and enjoys both natural light and views over the city of Barcelona (south facing). Floors in total refurbishment: bathrooms, false metallic ceiling, LED lighting, air conditioning equipment, the photos are indicative of how the office could look like and new updates such as the entrance and common areas. It has several toilets and one of them for handicapped updated. There is entrance control through turnstiles, 24h concierge, direct access to the shopping centre, 3 lifts. The offices are located in a complex with parking and one of the most emblematic shopping centres in the city with more than 170 shops, restaurants of all kinds and hotels. Very well connected by public transport (Bus, Metro, Tram) and private transport (possibility of renting parking spaces in the building itself and plenty of space for parking motorbikes at the door). Transport: Metro L3, [...]