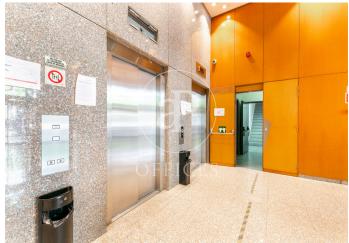

## 25,480 € | 1,040 m<sup>2</sup> | 24 €/m<sup>2</sup> | IBI Incluidos en comunidad | Charges 5,720 €/m<sup>2</sup>

Office building with 3.600 m2 available divided in three floors of 1.040 m2 + terrace of 297m2 for private use. Totally diaphanous in Illa Diagonal, one of the most representative office and leisure complexes in Barcelona. In this building there are 3 available corner floors facing east with morning sun. Located in the heart of the business area of Avenida Diagonal, the office has open-plan m2. It is totally exterior and enjoys both natural light and views over the city of Barcelona (south facing). Floors in total refurbishment: bathrooms, false metallic ceiling, LED lighting, air conditioning equipment, the photos are indicative of how the office could look like and new updates such as the entrance and common areas. It has several toilets and one of them for handicapped updated. There is entrance control through turnstiles, 24h concierge, direct access to the shopping centre, 3 lifts. The offices are located in a complex with parking and one of the most emblematic shopping centres in the city with more than 170 shops, restaurants of all kinds and hotels. Very well connected by public transport (Bus, Metro, Tram) and private transport (possibility of renting parking spaces in the building itself and plenty of space for parking motorbikes at the door). Transport: Metro L3, [...]