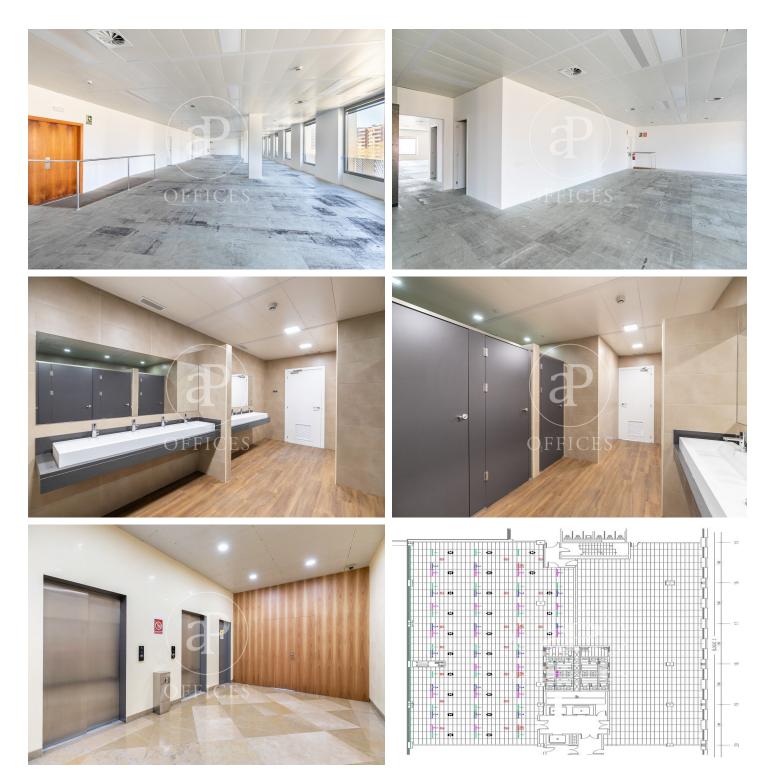

## 27,250 € | 1,090 m<sup>2</sup>

1,090sq m fully open-plan office in Illa Diagonal, one of the most representative office and leisure complexes in Barcelona. Located in the heart of the business area of Avenida Diagonal, the office has 659.47 m2 of open-plan space. It is completely exterior and enjoys both natural light and views over the city of Barcelona (south facing). Floors undergoing total refurbishment: bathrooms, false metal ceiling, LED lighting, air-conditioning equipment. Primary air supply + humidification 45 litres/person. In the process of certification of the BREEAM In Use and WELL certificates. It is delivered completely refurbished, with toilets, false ceiling and metal floor, LED lighting and air conditioning equipment. It has 3 toilets, two of them triple and another one for disabled people. There is entrance control, 24h concierge, direct access to the shopping centre, 3 lifts... The office is located in a complex with parking and one of the most emblematic shopping centres of the city with more than 170 shops, restaurants of all kinds and hotels. Very well connected by public transport (Bus, Metro, Tram...) and private transport (possibility of renting parking spaces in the building itself and plenty of space to park motorbikes at the door). Transport: Metro L3, Tram, Buses: 7, 67, 5 [...]