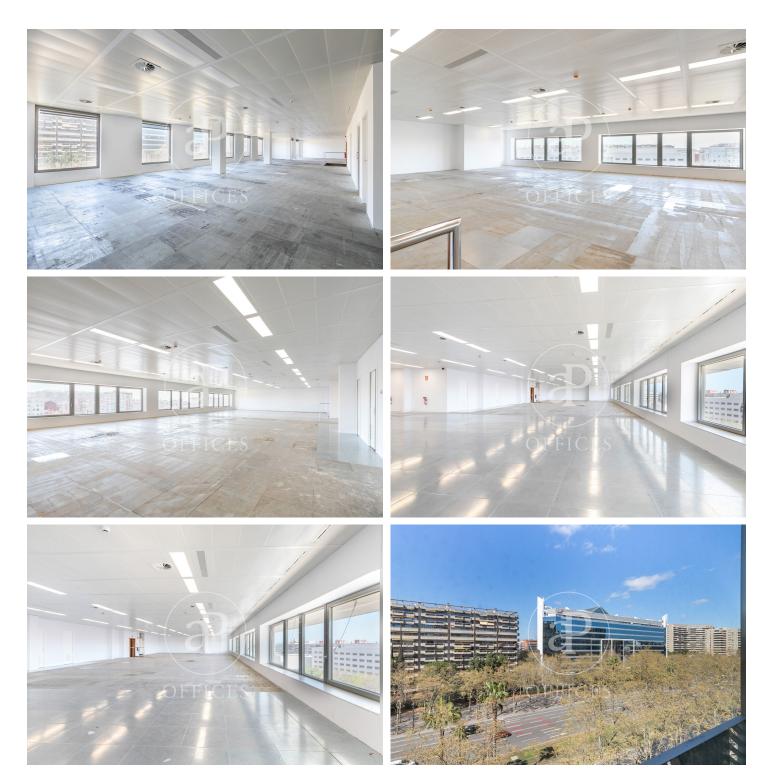

## 27,250 € | 1,090 m<sup>2</sup>

1,090sq m fully open-plan office in Illa Diagonal, one of the most representative office and leisure complexes in Barcelona. Located in the heart of the business area of Avenida Diagonal, the office has 659.47 m2 of open-plan space. It is completely exterior and enjoys both natural light and views over the city of Barcelona (south facing). Floors undergoing total refurbishment: bathrooms, false metal ceiling, LED lighting, air-conditioning equipment. Primary air supply + humidification 45 litres/person. In the process of certification of the BREEAM In Use and WELL certificates. It is delivered completely refurbished, with toilets, false ceiling and metal floor, LED lighting and air conditioning equipment. It has 3 toilets, two of them triple and another one for disabled people. There is entrance control, 24h concierge, direct access to the shopping centre, 3 lifts... The office is located in a complex with parking and one of the most emblematic shopping centres of the city with more than 170 shops, restaurants of all kinds and hotels. Very well connected by public transport (Bus, Metro, Tram...) and private transport (possibility of renting parking spaces in the building itself and plenty of space to park motorbikes at the door). Transport: Metro L3, Tram, Buses: 7, 67, 5 [...]