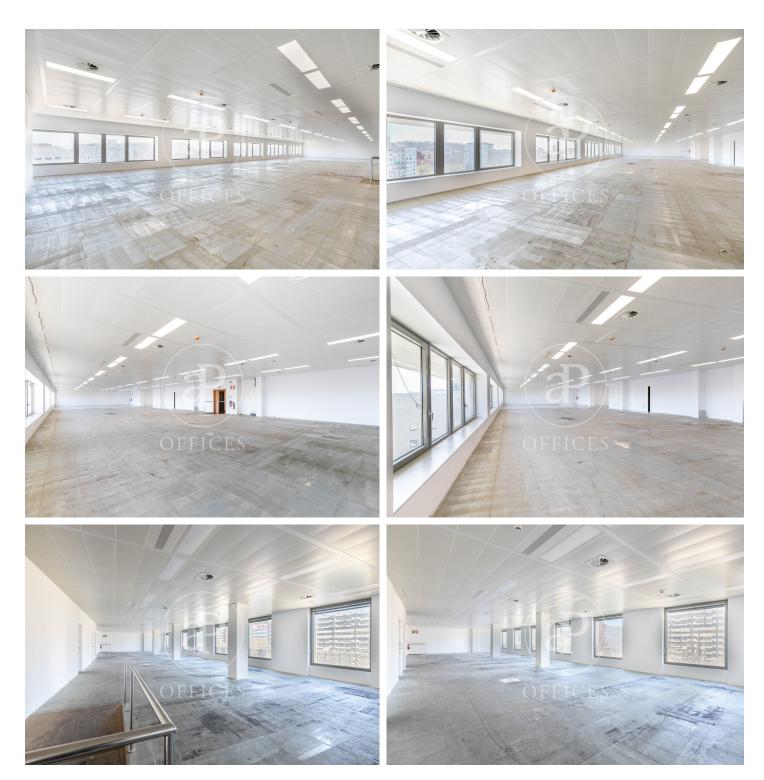

## 27,250 € | 1,090 m<sup>2</sup>

1,090sq m fully open-plan office in Illa Diagonal, one of the most representative office and leisure complexes in Barcelona. Located in the heart of the business area of Avenida Diagonal, the office has 659.47 m2 of open-plan space. It is completely exterior and enjoys both natural light and views over the city of Barcelona (south facing). Floors undergoing total refurbishment: bathrooms, false metal ceiling, LED lighting, air-conditioning equipment. Primary air supply + humidification 45 litres/person. In the process of certification of the BREEAM In Use and WELL certificates. It is delivered completely refurbished, with toilets, false ceiling and metal floor, LED lighting and air conditioning equipment. It has 3 toilets, two of them triple and another one for disabled people. There is entrance control, 24h concierge, direct access to the shopping centre, 3 lifts... The office is located in a complex with parking and one of the most emblematic shopping centres of the city with more than 170 shops, restaurants of all kinds and hotels. Very well connected by public transport (Bus, Metro, Tram...) and private transport (possibility of renting parking spaces in the building itself and plenty of space to park motorbikes at the door). Transport: Metro L3, Tram, Buses: 7, 67, 5 [...]