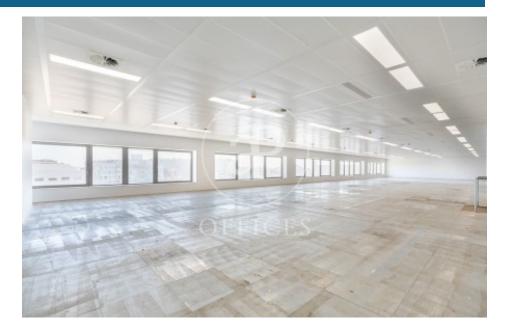

## 27,250 € | 1,090 m<sup>2</sup>

1,090sq m fully open-plan office in Illa Diagonal, one of the most representative office and leisure complexes in Barcelona. Located in the heart of the business area of Avenida Diagonal, the office has 659.47 m2 of open-plan space. It is completely exterior and enjoys both natural light and views over the city of Barcelona (south facing). Floors undergoing total refurbishment: bathrooms, false metal ceiling, LED lighting, air-conditioning equipment. Primary air supply + humidification 45 litres/person. In the process of certification of the BREEAM In Use and WELL certificates. It is delivered completely refurbished, with toilets, false ceiling and metal floor, LED lighting and air conditioning equipment. It has 3 toilets, two of them triple and another one for disabled people. There is entrance control, 24h concierge, direct access to the shopping centre, 3 lifts... The office is located in a complex with parking and one of the most emblematic shopping centres of the city with more than 170 shops, restaurants of all kinds and hotels. Very well connected by public transport (Bus, Metro, Tram...) and private transport (possibility of renting parking spaces in the building itself and plenty of space to park motorbikes at the door). Transport: Metro L3, Tram, Buses: 7, 67, 5 [...]