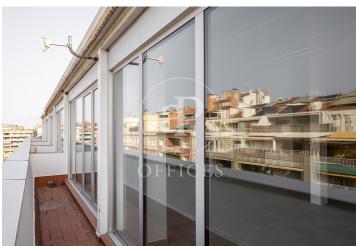

## 10,582 € | 572 m<sup>2</sup>

Exterior office, located on the attic floor of an exclusive office building. The building is distributed over 8 floors above ground and a basement for parking. It has a 24-hour concierge service, CCTV security, two lifts and a freight elevator. The office is currently ready to move into. Its layout consists of a 540 m2 open-plan floor plan, surrounded by a balcony around the entire diameter of the office. With large windows that provide the whole space with natural light. It is a blank canvas for you to create the space in the way that best suits you. Different orientations converge, being north and south. With false ceiling with built-in Led lighting, hot/cold air conditioning system by ducts, electrical pre-installation, fire detection systems. The cost of the hot/cold air conditioning system is included in the community fees. Ideal for corporate companies wishing to be in the heart of the city, 5 minutes from Diagonal and Francesc Macià. In project to create a communal terrace for all users of the building with spectacular 360° views. The area, very close to Avenida Diagonal and Plaza Francesc Macia, offers a large number of services that create value for its users: Restaurants, banks, hotels, schools, gyms and shopping centres. Very well connected with pub [...]