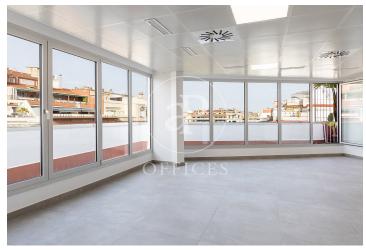

## 10,582 € | 572 m<sup>2</sup>

Exterior office, located on the attic floor of an exclusive office building. The building is distributed over 8 floors above ground and a basement for parking. It has a 24-hour concierge service, CCTV security, two lifts and a freight elevator. The office is currently ready to move into. Its layout consists of a 540 m2 open-plan floor plan, surrounded by a balcony around the entire diameter of the office. With large windows that provide the whole space with natural light. It is a blank canvas for you to create the space in the way that best suits you. Different orientations converge, being north and south. With false ceiling with built-in Led lighting, hot/cold air conditioning system by ducts, electrical pre-installation, fire detection systems. The cost of the hot/cold air conditioning system is included in the community fees. Ideal for corporate companies wishing to be in the heart of the city, 5 minutes from Diagonal and Francesc Macià. In project to create a communal terrace for all users of the building with spectacular 360° views. The area, very close to Avenida Diagonal and Plaza Francesc Macia, offers a large number of services that create value for its users: Restaurants, banks, hotels, schools, gyms and shopping centres. Very well connected with pub [...]