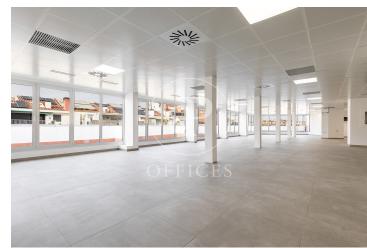

## 10,582 € | 572 m<sup>2</sup>

Exterior office, located on the attic floor of an exclusive office building. The building is distributed over 8 floors above ground and a basement for parking. It has a 24-hour concierge service, CCTV security, two lifts and a freight elevator. The office is currently ready to move into. Its layout consists of a 540 m2 open-plan floor plan, surrounded by a balcony around the entire diameter of the office. With large windows that provide the whole space with natural light. It is a blank canvas for you to create the space in the way that best suits you. Different orientations converge, being north and south. With false ceiling with built-in Led lighting, hot/cold air conditioning system by ducts, electrical pre-installation, fire detection systems. The cost of the hot/cold air conditioning system is included in the community fees. Ideal for corporate companies wishing to be in the heart of the city, 5 minutes from Diagonal and Francesc Macià. In project to create a communal terrace for all users of the building with spectacular 360° views. The area, very close to Avenida Diagonal and Plaza Francesc Macia, offers a large number of services that create value for its users: Restaurants, banks, hotels, schools, gyms and shopping centres. Very well connected with pub [...]