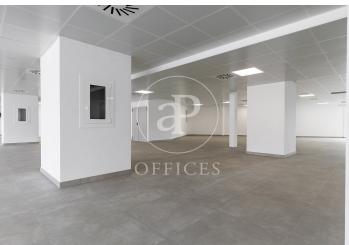

## 10,582 € | 572 m<sup>2</sup>

Exterior office, located on the attic floor of an exclusive office building. The building is distributed over 8 floors above ground and a basement for parking. It has a 24-hour concierge service, CCTV security, two lifts and a freight elevator. The office is currently ready to move into. Its layout consists of a 540 m2 open-plan floor plan, surrounded by a balcony around the entire diameter of the office. With large windows that provide the whole space with natural light. It is a blank canvas for you to create the space in the way that best suits you. Different orientations converge, being north and south. With false ceiling with built-in Led lighting, hot/cold air conditioning system by ducts, electrical pre-installation, fire detection systems. The cost of the hot/cold air conditioning system is included in the community fees. Ideal for corporate companies wishing to be in the heart of the city, 5 minutes from Diagonal and Francesc Macià. In project to create a communal terrace for all users of the building with spectacular 360° views. The area, very close to Avenida Diagonal and Plaza Francesc Macia, offers a large number of services that create value for its users: Restaurants, banks, hotels, schools, gyms and shopping centres. Very well connected with pub [...]