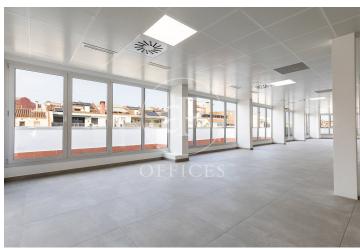

## 10,582 € | 572 m<sup>2</sup>

Exterior office, located on the attic floor of an exclusive office building. The building is distributed over 8 floors above ground and a basement for parking. It has a 24-hour concierge service, CCTV security, two lifts and a freight elevator. The office is currently ready to move into. Its layout consists of a 540 m2 open-plan floor plan, surrounded by a balcony around the entire diameter of the office. With large windows that provide the whole space with natural light. It is a blank canvas for you to create the space in the way that best suits you. Different orientations converge, being north and south. With false ceiling with built-in Led lighting, hot/cold air conditioning system by ducts, electrical pre-installation, fire detection systems. The cost of the hot/cold air conditioning system is included in the community fees. Ideal for corporate companies wishing to be in the heart of the city, 5 minutes from Diagonal and Francesc Macià. In project to create a communal terrace for all users of the building with spectacular 360° views. The area, very close to Avenida Diagonal and Plaza Francesc Macia, offers a large number of services that create value for its users: Restaurants, banks, hotels, schools, gyms and shopping centres. Very well connected with pub [...]