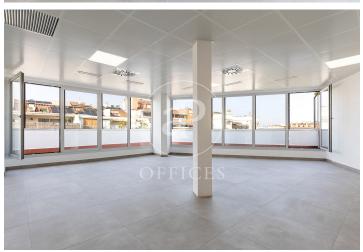

## 10,582 € | 572 m<sup>2</sup>

Exterior office, located on the attic floor of an exclusive office building. The building is distributed over 8 floors above ground and a basement for parking. It has a 24-hour concierge service, CCTV security, two lifts and a freight elevator. The office is currently ready to move into. Its layout consists of a 540 m2 open-plan floor plan, surrounded by a balcony around the entire diameter of the office. With large windows that provide the whole space with natural light. It is a blank canvas for you to create the space in the way that best suits you. Different orientations converge, being north and south. With false ceiling with built-in Led lighting, hot/cold air conditioning system by ducts, electrical pre-installation, fire detection systems. The cost of the hot/cold air conditioning system is included in the community fees. Ideal for corporate companies wishing to be in the heart of the city, 5 minutes from Diagonal and Francesc Macià. In project to create a communal terrace for all users of the building with spectacular 360° views. The area, very close to Avenida Diagonal and Plaza Francesc Macia, offers a large number of services that create value for its users: Restaurants, banks, hotels, schools, gyms and shopping centres. Very well connected with pub [...]