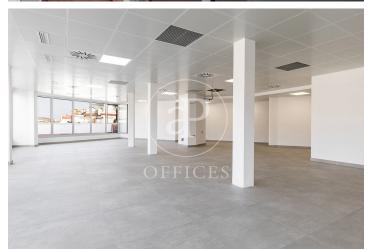

## 10,582 € | 572 m<sup>2</sup>

Exterior office, located on the attic floor of an exclusive office building. The building is distributed over 8 floors above ground and a basement for parking. It has a 24-hour concierge service, CCTV security, two lifts and a freight elevator. The office is currently ready to move into. Its layout consists of a 540 m2 open-plan floor plan, surrounded by a balcony around the entire diameter of the office. With large windows that provide the whole space with natural light. It is a blank canvas for you to create the space in the way that best suits you. Different orientations converge, being north and south. With false ceiling with built-in Led lighting, hot/cold air conditioning system by ducts, electrical pre-installation, fire detection systems. The cost of the hot/cold air conditioning system is included in the community fees. Ideal for corporate companies wishing to be in the heart of the city, 5 minutes from Diagonal and Francesc Macià. In project to create a communal terrace for all users of the building with spectacular 360° views. The area, very close to Avenida Diagonal and Plaza Francesc Macia, offers a large number of services that create value for its users: Restaurants, banks, hotels, schools, gyms and shopping centres. Very well connected with pub [...]