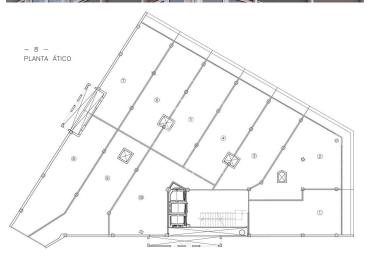

## 10,582 € | 572 m<sup>2</sup>

Exterior office, located on the attic floor of an exclusive office building. The building is distributed over 8 floors above ground and a basement for parking. It has a 24-hour concierge service, CCTV security, two lifts and a freight elevator. The office is currently ready to move into. Its layout consists of a 540 m2 open-plan floor plan, surrounded by a balcony around the entire diameter of the office. With large windows that provide the whole space with natural light. It is a blank canvas for you to create the space in the way that best suits you. Different orientations converge, being north and south. With false ceiling with built-in Led lighting, hot/cold air conditioning system by ducts, electrical pre-installation, fire detection systems. The cost of the hot/cold air conditioning system is included in the community fees. Ideal for corporate companies wishing to be in the heart of the city, 5 minutes from Diagonal and Francesc Macià. In project to create a communal terrace for all users of the building with spectacular 360° views. The area, very close to Avenida Diagonal and Plaza Francesc Macia, offers a large number of services that create value for its users: Restaurants, banks, hotels, schools, gyms and shopping centres. Very well connected with pub [...]