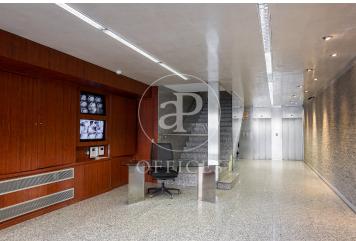

## 10,582 € | 572 m<sup>2</sup>

Exterior office, located on the attic floor of an exclusive office building. The building is distributed over 8 floors above ground and a basement for parking. It has a 24-hour concierge service, CCTV security, two lifts and a freight elevator. The office is currently ready to move into. Its layout consists of a 540 m2 open-plan floor plan, surrounded by a balcony around the entire diameter of the office. With large windows that provide the whole space with natural light. It is a blank canvas for you to create the space in the way that best suits you. Different orientations converge, being north and south. With false ceiling with built-in Led lighting, hot/cold air conditioning system by ducts, electrical pre-installation, fire detection systems. The cost of the hot/cold air conditioning system is included in the community fees. Ideal for corporate companies wishing to be in the heart of the city, 5 minutes from Diagonal and Francesc Macià. In project to create a communal terrace for all users of the building with spectacular 360° views. The area, very close to Avenida Diagonal and Plaza Francesc Macia, offers a large number of services that create value for its users: Restaurants, banks, hotels, schools, gyms and shopping centres. Very well connected with pub [...]