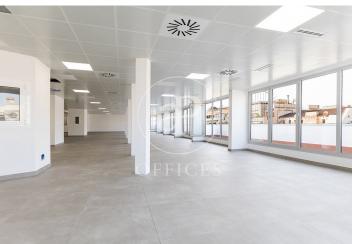

## 10,582 € | 572 m<sup>2</sup>

Exterior office, located on the attic floor of an exclusive office building. The building is distributed over 8 floors above ground and a basement for parking. It has a 24-hour concierge service, CCTV security, two lifts and a freight elevator. The office is currently ready to move into. Its layout consists of a 540 m2 open-plan floor plan, surrounded by a balcony around the entire diameter of the office. With large windows that provide the whole space with natural light. It is a blank canvas for you to create the space in the way that best suits you. Different orientations converge, being north and south. With false ceiling with built-in Led lighting, hot/cold air conditioning system by ducts, electrical pre-installation, fire detection systems. The cost of the hot/cold air conditioning system is included in the community fees. Ideal for corporate companies wishing to be in the heart of the city, 5 minutes from Diagonal and Francesc Macià. In project to create a communal terrace for all users of the building with spectacular 360° views. The area, very close to Avenida Diagonal and Plaza Francesc Macia, offers a large number of services that create value for its users: Restaurants, banks, hotels, schools, gyms and shopping centres. Very well connected with pub [...]