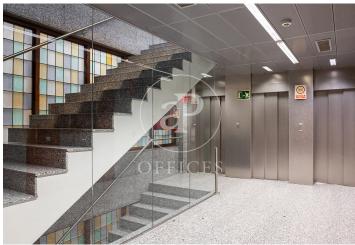

## 10,582 € | 572 m<sup>2</sup>

Exterior office, located on the attic floor of an exclusive office building. The building is distributed over 8 floors above ground and a basement for parking. It has a 24-hour concierge service, CCTV security, two lifts and a freight elevator. The office is currently ready to move into. Its layout consists of a 540 m2 open-plan floor plan, surrounded by a balcony around the entire diameter of the office. With large windows that provide the whole space with natural light. It is a blank canvas for you to create the space in the way that best suits you. Different orientations converge, being north and south. With false ceiling with built-in Led lighting, hot/cold air conditioning system by ducts, electrical pre-installation, fire detection systems. The cost of the hot/cold air conditioning system is included in the community fees. Ideal for corporate companies wishing to be in the heart of the city, 5 minutes from Diagonal and Francesc Macià. In project to create a communal terrace for all users of the building with spectacular 360° views. The area, very close to Avenida Diagonal and Plaza Francesc Macia, offers a large number of services that create value for its users: Restaurants, banks, hotels, schools, gyms and shopping centres. Very well connected with pub [...]