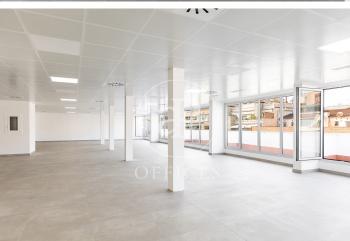

## 10,582 € | 572 m<sup>2</sup>

Exterior office, located on the attic floor of an exclusive office building. The building is distributed over 8 floors above ground and a basement for parking. It has a 24-hour concierge service, CCTV security, two lifts and a freight elevator. The office is currently ready to move into. Its layout consists of a 540 m2 open-plan floor plan, surrounded by a balcony around the entire diameter of the office. With large windows that provide the whole space with natural light. It is a blank canvas for you to create the space in the way that best suits you. Different orientations converge, being north and south. With false ceiling with built-in Led lighting, hot/cold air conditioning system by ducts, electrical pre-installation, fire detection systems. The cost of the hot/cold air conditioning system is included in the community fees. Ideal for corporate companies wishing to be in the heart of the city, 5 minutes from Diagonal and Francesc Macià. In project to create a communal terrace for all users of the building with spectacular 360° views. The area, very close to Avenida Diagonal and Plaza Francesc Macia, offers a large number of services that create value for its users: Restaurants, banks, hotels, schools, gyms and shopping centres. Very well connected with pub [...]