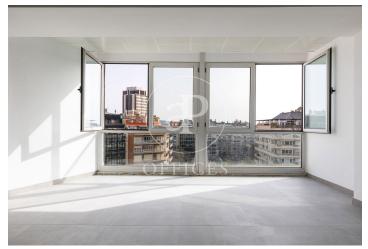

## 10,582 € | 572 m<sup>2</sup>

Exterior office, located on the attic floor of an exclusive office building. The building is distributed over 8 floors above ground and a basement for parking. It has a 24-hour concierge service, CCTV security, two lifts and a freight elevator. The office is currently ready to move into. Its layout consists of a 540 m2 open-plan floor plan, surrounded by a balcony around the entire diameter of the office. With large windows that provide the whole space with natural light. It is a blank canvas for you to create the space in the way that best suits you. Different orientations converge, being north and south. With false ceiling with built-in Led lighting, hot/cold air conditioning system by ducts, electrical pre-installation, fire detection systems. The cost of the hot/cold air conditioning system is included in the community fees. Ideal for corporate companies wishing to be in the heart of the city, 5 minutes from Diagonal and Francesc Macià. In project to create a communal terrace for all users of the building with spectacular 360° views. The area, very close to Avenida Diagonal and Plaza Francesc Macia, offers a large number of services that create value for its users: Restaurants, banks, hotels, schools, gyms and shopping centres. Very well connected with pub [...]