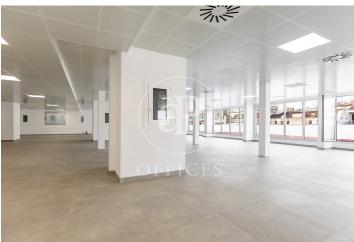

## 10,582 € | 572 m<sup>2</sup>

Exterior office, located on the attic floor of an exclusive office building. The building is distributed over 8 floors above ground and a basement for parking. It has a 24-hour concierge service, CCTV security, two lifts and a freight elevator. The office is currently ready to move into. Its layout consists of a 540 m2 open-plan floor plan, surrounded by a balcony around the entire diameter of the office. With large windows that provide the whole space with natural light. It is a blank canvas for you to create the space in the way that best suits you. Different orientations converge, being north and south. With false ceiling with built-in Led lighting, hot/cold air conditioning system by ducts, electrical pre-installation, fire detection systems. The cost of the hot/cold air conditioning system is included in the community fees. Ideal for corporate companies wishing to be in the heart of the city, 5 minutes from Diagonal and Francesc Macià. In project to create a communal terrace for all users of the building with spectacular 360° views. The area, very close to Avenida Diagonal and Plaza Francesc Macia, offers a large number of services that create value for its users: Restaurants, banks, hotels, schools, gyms and shopping centres. Very well connected with pub [...]