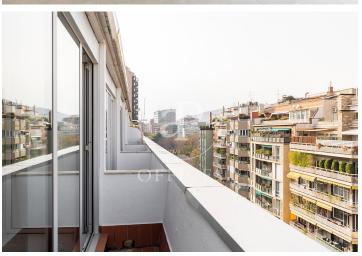

## 10,582 € | 572 m<sup>2</sup>

Exterior office, located on the attic floor of an exclusive office building. The building is distributed over 8 floors above ground and a basement for parking. It has a 24-hour concierge service, CCTV security, two lifts and a freight elevator. The office is currently ready to move into. Its layout consists of a 540 m2 open-plan floor plan, surrounded by a balcony around the entire diameter of the office. With large windows that provide the whole space with natural light. It is a blank canvas for you to create the space in the way that best suits you. Different orientations converge, being north and south. With false ceiling with built-in Led lighting, hot/cold air conditioning system by ducts, electrical pre-installation, fire detection systems. The cost of the hot/cold air conditioning system is included in the community fees. Ideal for corporate companies wishing to be in the heart of the city, 5 minutes from Diagonal and Francesc Macià. In project to create a communal terrace for all users of the building with spectacular 360° views. The area, very close to Avenida Diagonal and Plaza Francesc Macia, offers a large number of services that create value for its users: Restaurants, banks, hotels, schools, gyms and shopping centres. Very well connected with pub [...]