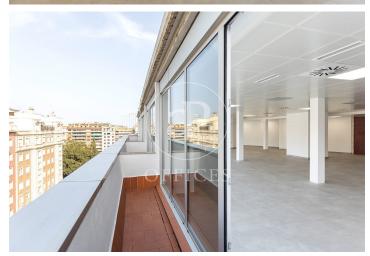

## 10,582 € | 572 m<sup>2</sup>

Exterior office, located on the attic floor of an exclusive office building. The building is distributed over 8 floors above ground and a basement for parking. It has a 24-hour concierge service, CCTV security, two lifts and a freight elevator. The office is currently ready to move into. Its layout consists of a 540 m2 open-plan floor plan, surrounded by a balcony around the entire diameter of the office. With large windows that provide the whole space with natural light. It is a blank canvas for you to create the space in the way that best suits you. Different orientations converge, being north and south. With false ceiling with built-in Led lighting, hot/cold air conditioning system by ducts, electrical pre-installation, fire detection systems. The cost of the hot/cold air conditioning system is included in the community fees. Ideal for corporate companies wishing to be in the heart of the city, 5 minutes from Diagonal and Francesc Macià. In project to create a communal terrace for all users of the building with spectacular 360° views. The area, very close to Avenida Diagonal and Plaza Francesc Macia, offers a large number of services that create value for its users: Restaurants, banks, hotels, schools, gyms and shopping centres. Very well connected with pub [...]