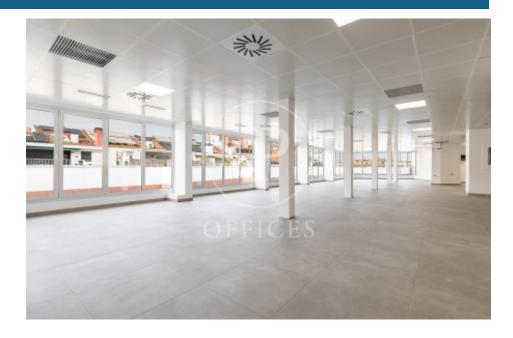

## 10,582 € | 572 m<sup>2</sup>

Exterior office, located on the attic floor of an exclusive office building. The building is distributed over 8 floors above ground and a basement for parking. It has a 24-hour concierge service, CCTV security, two lifts and a freight elevator. The office is currently ready to move into. Its layout consists of a 540 m2 open-plan floor plan, surrounded by a balcony around the entire diameter of the office. With large windows that provide the whole space with natural light. It is a blank canvas for you to create the space in the way that best suits you. Different orientations converge, being north and south. With false ceiling with built-in Led lighting, hot/cold air conditioning system by ducts, electrical pre-installation, fire detection systems. The cost of the hot/cold air conditioning system is included in the community fees. Ideal for corporate companies wishing to be in the heart of the city, 5 minutes from Diagonal and Francesc Macià. In project to create a communal terrace for all users of the building with spectacular 360° views. The area, very close to Avenida Diagonal and Plaza Francesc Macia, offers a large number of services that create value for its users: Restaurants, banks, hotels, schools, gyms and shopping centres. Very well connected with pub [...]