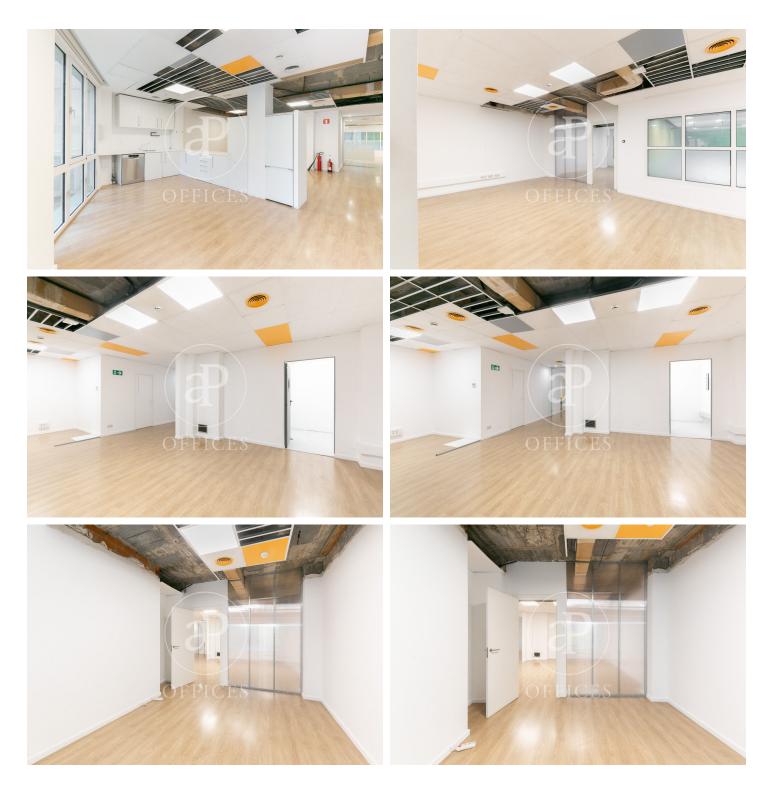

## 7,073 € | 662 m<sup>2</sup> + 234 m<sup>2</sup> terrace

Discover your new office in the heart of Barcelona. Located in an exclusive office building, this property is in the business hub of Avinguda Diagonal, surrounded by services and perfectly connected by public transport. Key Features: Total area: 662 m<sup>2</sup> Built area: 212 m<sup>2</sup> Additional mezzanine: 226 m<sup>2</sup> Private outdoor space: 234.52 m<sup>2</sup> Professional building: Concierge service during business hours, two elevators, and private parking. High-quality finishes: Carpet or parquet flooring, perimeter wiring channels, false ceiling with recessed lighting, and central air conditioning. Technology and security: Fiber optic, fire detectors, operable windows. Ready to move in: Electricity and water supplies already activated. Surroundings and connectivity: Located in one of the busiest and most representative areas of the city. Just steps from shops, restaurants, hotels, gyms, medical centers, and green areas. Metro: Verdaguer station (L4 and L5) just one block away. Buses: Connection with multiple urban lines (6, 19, 33, 34, 50, 51, 55, H10, N1, N7). Management and maintenance: Handled by Núñez i Navarro. The price does not include community fees or property tax. VAT not included. For more information or to schedule a visit, contact us.