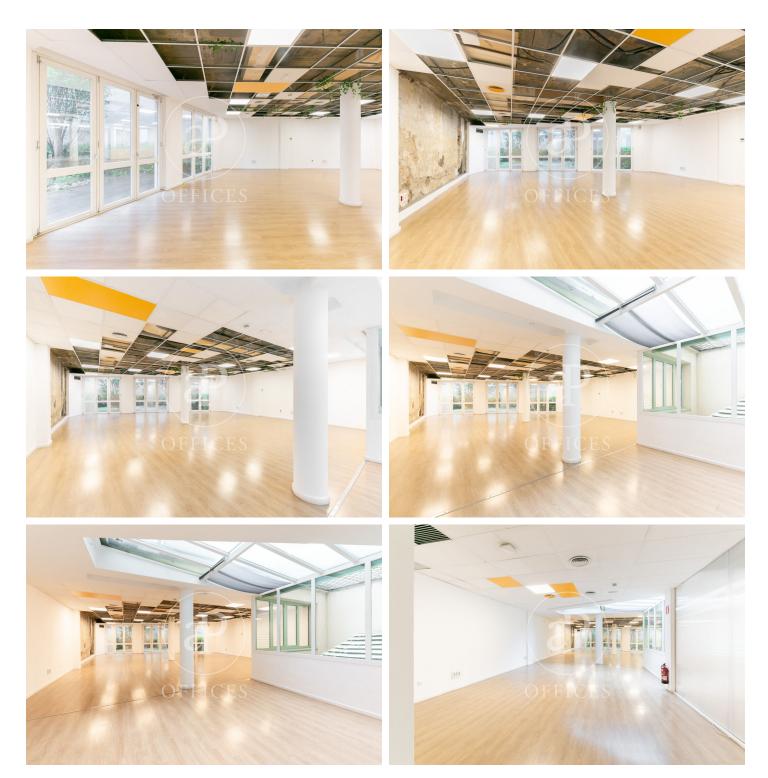

## 7,073 € | 662 m<sup>2</sup> + 234 m<sup>2</sup> terrace

Discover your new office in the heart of Barcelona. Located in an exclusive office building, this property is in the business hub of Avinguda Diagonal, surrounded by services and perfectly connected by public transport. Key Features: Total area: 662 m<sup>2</sup> Built area: 212 m<sup>2</sup> Additional mezzanine: 226 m<sup>2</sup> Private outdoor space: 234.52 m<sup>2</sup> Professional building: Concierge service during business hours, two elevators, and private parking. High-quality finishes: Carpet or parquet flooring, perimeter wiring channels, false ceiling with recessed lighting, and central air conditioning. Technology and security: Fiber optic, fire detectors, operable windows. Ready to move in: Electricity and water supplies already activated. Surroundings and connectivity: Located in one of the busiest and most representative areas of the city. Just steps from shops, restaurants, hotels, gyms, medical centers, and green areas. Metro: Verdaguer station (L4 and L5) just one block away. Buses: Connection with multiple urban lines (6, 19, 33, 34, 50, 51, 55, H10, N1, N7). Management and maintenance: Handled by Núñez i Navarro. The price does not include community fees or property tax. VAT not included. For more information or to schedule a visit, contact us.