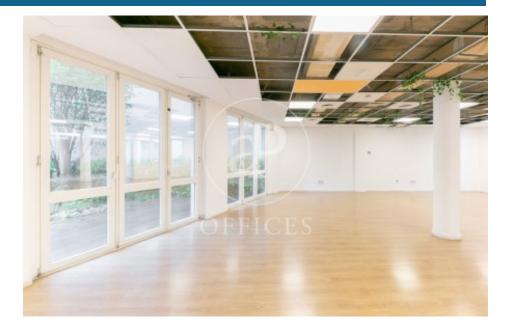

## 7,073 € | 662 m<sup>2</sup> + 234 m<sup>2</sup> terrace

Discover your new office in the heart of Barcelona. Located in an exclusive office building, this property is in the business hub of Avinguda Diagonal, surrounded by services and perfectly connected by public transport. Key Features: Total area: 662 m<sup>2</sup> Built area: 212 m<sup>2</sup> Additional mezzanine: 226 m<sup>2</sup> Private outdoor space: 234.52 m<sup>2</sup> Professional building: Concierge service during business hours, two elevators, and private parking. High-quality finishes: Carpet or parquet flooring, perimeter wiring channels, false ceiling with recessed lighting, and central air conditioning. Technology and security: Fiber optic, fire detectors, operable windows. Ready to move in: Electricity and water supplies already activated. Surroundings and connectivity: Located in one of the busiest and most representative areas of the city. Just steps from shops, restaurants, hotels, gyms, medical centers, and green areas. Metro: Verdaguer station (L4 and L5) just one block away. Buses: Connection with multiple urban lines (6, 19, 33, 34, 50, 51, 55, H10, N1, N7). Management and maintenance: Handled by Núñez i Navarro. The price does not include community fees or property tax. VAT not included. For more information or to schedule a visit, contact us.