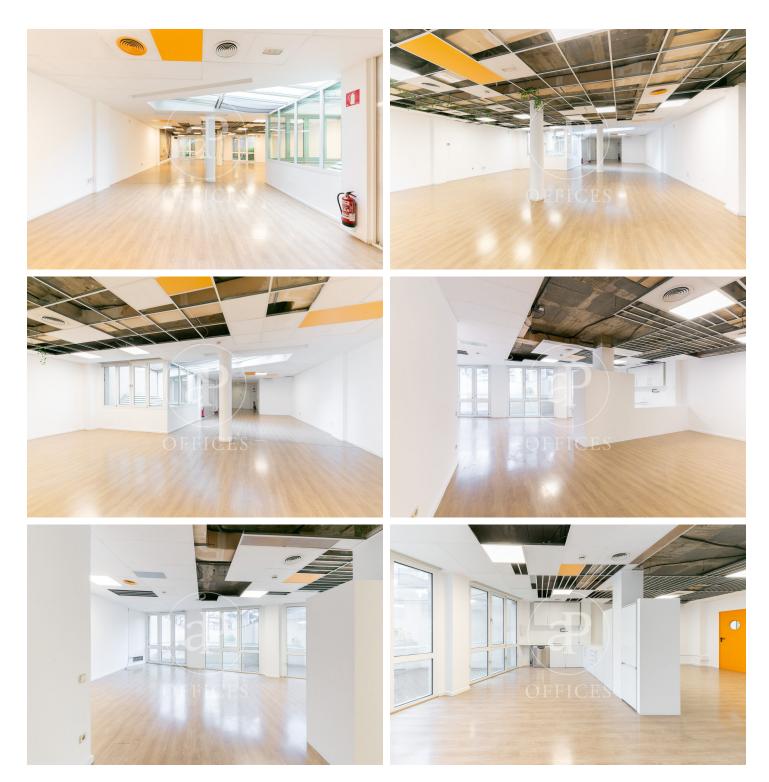

## 7,073 € | 662 m<sup>2</sup> + 234 m<sup>2</sup> terrace

Discover your new office in the heart of Barcelona. Located in an exclusive office building, this property is in the business hub of Avinguda Diagonal, surrounded by services and perfectly connected by public transport. Key Features: Total area: 662 m<sup>2</sup> Built area: 212 m<sup>2</sup> Additional mezzanine: 226 m<sup>2</sup> Private outdoor space: 234.52 m<sup>2</sup> Professional building: Concierge service during business hours, two elevators, and private parking. High-quality finishes: Carpet or parquet flooring, perimeter wiring channels, false ceiling with recessed lighting, and central air conditioning. Technology and security: Fiber optic, fire detectors, operable windows. Ready to move in: Electricity and water supplies already activated. Surroundings and connectivity: Located in one of the busiest and most representative areas of the city. Just steps from shops, restaurants, hotels, gyms, medical centers, and green areas. Metro: Verdaguer station (L4 and L5) just one block away. Buses: Connection with multiple urban lines (6, 19, 33, 34, 50, 51, 55, H10, N1, N7). Management and maintenance: Handled by Núñez i Navarro. The price does not include community fees or property tax. VAT not included. For more information or to schedule a visit, contact us.