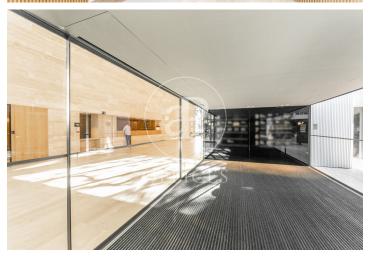

## Price from 23,281 € | Surface 831 m<sup>2</sup> - 1663 m<sup>2</sup> | 2 Units

Office building, with ground floor+9 and two basements for parking and storage. The floors of the building have an elongated "U" shape, and are partially arranged around an interior courtyard. Offices from 831 m2 to 1.663,48 m² can be divided into 2-3 modules according to your needs. The building, located in the heart of Barcelona's business centre, benefits from excellent communications with the rest of the city, El Prat International Airport and the local motorway network. Ideal for corporate companies, with capacity for 40 to 150 workstations. Major tenants include Everis, Levi Strauss, Credit Suisse and Lacer. Services Concierge and security service 365x24h. Permanent management and maintenance service. 4 lifts with an efficient pre-assignment system. Multi-purpose common room for the exclusive use of tenants. Intelligent parcel locker service. WiredScore Certified: digital infrastructure and connectivity. Outstanding features Usable/lettable loss ratio <18%. Provision for climate control included in common expenses. Recently refurbished common areas. Covered terraces on ground floor. Availability (34 parking spaces) at 102.18 euros + 50.08 euros expenses. Metro: L3 (M.ª Cristina). Bus: 7, 33, 63, 67, 68, 75, 78. Tram: T1, T2, T3. Be sure [...]