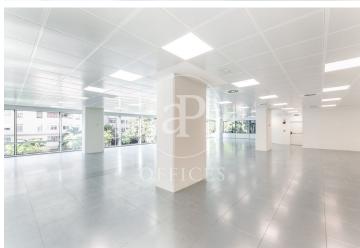

## Price from 23,281 € | Surface 831 m<sup>2</sup> - 1663 m<sup>2</sup> | 2 Units

Office building, with ground floor+9 and two basements for parking and storage. The floors of the building have an elongated "U" shape, and are partially arranged around an interior courtyard. Offices from 831 m2 to 1.663,48 m² can be divided into 2-3 modules according to your needs. The building, located in the heart of Barcelona's business centre, benefits from excellent communications with the rest of the city, El Prat International Airport and the local motorway network. Ideal for corporate companies, with capacity for 40 to 150 workstations. Major tenants include Everis, Levi Strauss, Credit Suisse and Lacer. Services Concierge and security service 365x24h. Permanent management and maintenance service. 4 lifts with an efficient pre-assignment system. Multi-purpose common room for the exclusive use of tenants. Intelligent parcel locker service. WiredScore Certified: digital infrastructure and connectivity. Outstanding features Usable/lettable loss ratio <18%. Provision for climate control included in common expenses. Recently refurbished common areas. Covered terraces on ground floor. Availability (34 parking spaces) at 102.18 euros + 50.08 euros expenses. Metro: L3 (M.ª Cristina). Bus: 7, 33, 63, 67, 68, 75, 78. Tram: T1, T2, T3. Be sure [...]