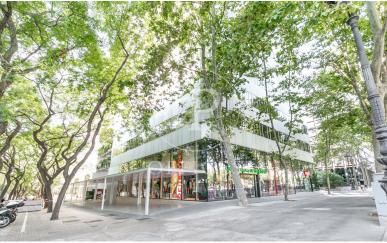

## Whole building for rent in Diagonal (Barcelona)

Ref. AOB2303038

## Barcelona / Diagonal

- Security
- Concierge
- A/C
- Heating
- **Parking**
- Condition: Very good

## Price from 23,281 € | Surface 831 m<sup>2</sup> - 1663 m<sup>2</sup> | 2 Units

Office building, with ground floor+9 and two basements for parking and storage. The floors of the building have an elongated "U" shape, and are partially arranged around an interior courtyard. Offices from 831 m2 to 1.663,48 m² can be divided into 2-3 modules according to your needs. The building, located in the heart of Barcelona's business centre, benefits from excellent communications with the rest of the city, El Prat International Airport and the local motorway network. Ideal for corporate companies, with capacity for 40 to 150 workstations. Major tenants include Everis, Levi Strauss, Credit Suisse and Lacer. Services Concierge and security service 365x24h. Permanent management and maintenance service. 4 lifts with an efficient pre-assignment system. Multi-purpose common room for the exclusive use of tenants. Intelligent parcel locker service. WiredScore Certified: digital infrastructure and connectivity. Outstanding features Usable/lettable loss ratio <18%. Provision for climate control included in common expenses. Recently refurbished common areas. Covered terraces on ground floor. Availability (34 parking spaces) at 102.18 euros + 50.08 euros expenses. Metro: L3 (M.ª Cristina). Bus: 7, 33, 63, 67, 68, 75, 78. Tram: T1, T2, T3. Be sure [...]