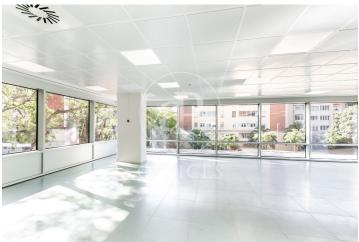

## Price from 23,281 € | Surface 831 m<sup>2</sup> - 1663 m<sup>2</sup> | 2 Units

Office building, with ground floor+9 and two basements for parking and storage. The floors of the building have an elongated "U" shape, and are partially arranged around an interior courtyard. Offices from 831 m2 to 1.663,48 m² can be divided into 2-3 modules according to your needs. The building, located in the heart of Barcelona's business centre, benefits from excellent communications with the rest of the city, El Prat International Airport and the local motorway network. Ideal for corporate companies, with capacity for 40 to 150 workstations. Major tenants include Everis, Levi Strauss, Credit Suisse and Lacer. Services Concierge and security service 365x24h. Permanent management and maintenance service. 4 lifts with an efficient pre-assignment system. Multi-purpose common room for the exclusive use of tenants. Intelligent parcel locker service. WiredScore Certified: digital infrastructure and connectivity. Outstanding features Usable/lettable loss ratio <18%. Provision for climate control included in common expenses. Recently refurbished common areas. Covered terraces on ground floor. Availability (34 parking spaces) at 102.18 euros + 50.08 euros expenses. Metro: L3 (M.ª Cristina). Bus: 7, 33, 63, 67, 68, 75, 78. Tram: T1, T2, T3. Be sure [...]