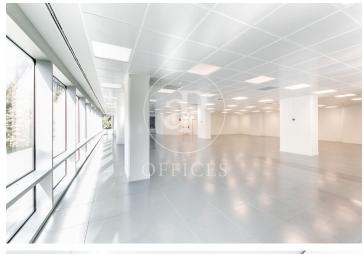

## Price from 23,281 € | Surface 831 m<sup>2</sup> - 1663 m<sup>2</sup> | 2 Units

Office building, with ground floor+9 and two basements for parking and storage. The floors of the building have an elongated "U" shape, and are partially arranged around an interior courtyard. Offices from 831 m2 to 1.663,48 m² can be divided into 2-3 modules according to your needs. The building, located in the heart of Barcelona's business centre, benefits from excellent communications with the rest of the city, El Prat International Airport and the local motorway network. Ideal for corporate companies, with capacity for 40 to 150 workstations. Major tenants include Everis, Levi Strauss, Credit Suisse and Lacer. Services Concierge and security service 365x24h. Permanent management and maintenance service. 4 lifts with an efficient pre-assignment system. Multi-purpose common room for the exclusive use of tenants. Intelligent parcel locker service. WiredScore Certified: digital infrastructure and connectivity. Outstanding features Usable/lettable loss ratio <18%. Provision for climate control included in common expenses. Recently refurbished common areas. Covered terraces on ground floor. Availability (34 parking spaces) at 102.18 euros + 50.08 euros expenses. Metro: L3 (M.ª Cristina). Bus: 7, 33, 63, 67, 68, 75, 78. Tram: T1, T2, T3. Be sure [...]