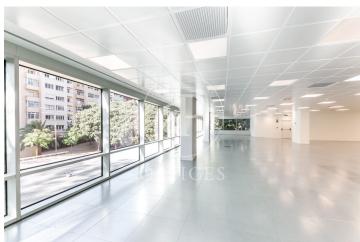

## Price from 23,281 € | Surface 831 m<sup>2</sup> - 1663 m<sup>2</sup> | 2 Units

Office building, with ground floor+9 and two basements for parking and storage. The floors of the building have an elongated "U" shape, and are partially arranged around an interior courtyard. Offices from 831 m2 to 1.663,48 m² can be divided into 2-3 modules according to your needs. The building, located in the heart of Barcelona's business centre, benefits from excellent communications with the rest of the city, El Prat International Airport and the local motorway network. Ideal for corporate companies, with capacity for 40 to 150 workstations. Major tenants include Everis, Levi Strauss, Credit Suisse and Lacer. Services Concierge and security service 365x24h. Permanent management and maintenance service. 4 lifts with an efficient pre-assignment system. Multi-purpose common room for the exclusive use of tenants. Intelligent parcel locker service. WiredScore Certified: digital infrastructure and connectivity. Outstanding features Usable/lettable loss ratio <18%. Provision for climate control included in common expenses. Recently refurbished common areas. Covered terraces on ground floor. Availability (34 parking spaces) at 102.18 euros + 50.08 euros expenses. Metro: L3 (M.ª Cristina). Bus: 7, 33, 63, 67, 68, 75, 78. Tram: T1, T2, T3. Be sure [...]