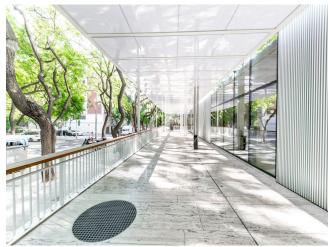

## Price from 23,281 € | Surface 831 m<sup>2</sup> - 1663 m<sup>2</sup> | 2 Units

Office building, with ground floor+9 and two basements for parking and storage. The floors of the building have an elongated "U" shape, and are partially arranged around an interior courtyard. Offices from 831 m2 to 1.663,48 m² can be divided into 2-3 modules according to your needs. The building, located in the heart of Barcelona's business centre, benefits from excellent communications with the rest of the city, El Prat International Airport and the local motorway network. Ideal for corporate companies, with capacity for 40 to 150 workstations. Major tenants include Everis, Levi Strauss, Credit Suisse and Lacer. Services Concierge and security service 365x24h. Permanent management and maintenance service. 4 lifts with an efficient pre-assignment system. Multi-purpose common room for the exclusive use of tenants. Intelligent parcel locker service. WiredScore Certified: digital infrastructure and connectivity. Outstanding features Usable/lettable loss ratio <18%. Provision for climate control included in common expenses. Recently refurbished common areas. Covered terraces on ground floor. Availability (34 parking spaces) at 102.18 euros + 50.08 euros expenses. Metro: L3 (M.ª Cristina). Bus: 7, 33, 63, 67, 68, 75, 78. Tram: T1, T2, T3. Be sure [...]