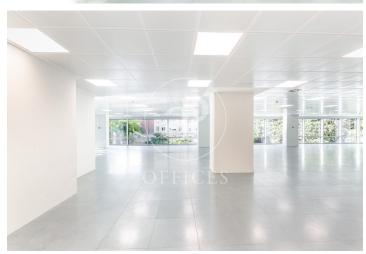

## Price from 23,281 € | Surface 831 m<sup>2</sup> - 1663 m<sup>2</sup> | 2 Units

Office building, with ground floor+9 and two basements for parking and storage. The floors of the building have an elongated "U" shape, and are partially arranged around an interior courtyard. Offices from 831 m2 to 1.663,48 m² can be divided into 2-3 modules according to your needs. The building, located in the heart of Barcelona's business centre, benefits from excellent communications with the rest of the city, El Prat International Airport and the local motorway network. Ideal for corporate companies, with capacity for 40 to 150 workstations. Major tenants include Everis, Levi Strauss, Credit Suisse and Lacer. Services Concierge and security service 365x24h. Permanent management and maintenance service. 4 lifts with an efficient pre-assignment system. Multi-purpose common room for the exclusive use of tenants. Intelligent parcel locker service. WiredScore Certified: digital infrastructure and connectivity. Outstanding features Usable/lettable loss ratio <18%. Provision for climate control included in common expenses. Recently refurbished common areas. Covered terraces on ground floor. Availability (34 parking spaces) at 102.18 euros + 50.08 euros expenses. Metro: L3 (M.ª Cristina). Bus: 7, 33, 63, 67, 68, 75, 78. Tram: T1, T2, T3. Be sure [...]