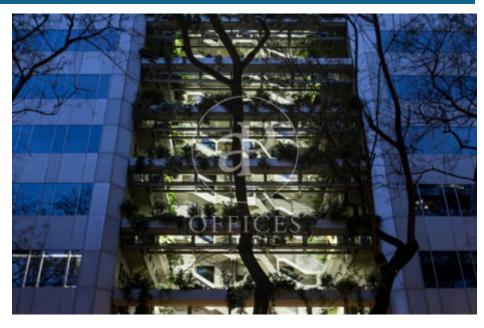

## Whole building for rent in Diagonal (Barcelona)

Ref. AOB2303038

## Price from 23,281 € | Surface 831 m<sup>2</sup> - 1663 m<sup>2</sup> | 2 Units

Office building, with ground floor+9 and two basements for parking and storage. The floors of the building have an elongated "U" shape, and are partially arranged around an interior courtyard. Offices from 831 m2 to 1.663,48 m² can be divided into 2-3 modules according to your needs. The building, located in the heart of Barcelona's business centre, benefits from excellent communications with the rest of the city, El Prat International Airport and the local motorway network. Ideal for corporate companies, with capacity for 40 to 150 workstations. Major tenants include Everis, Levi Strauss, Credit Suisse and Lacer. Services Concierge and security service 365x24h. Permanent management and maintenance service. 4 lifts with an efficient pre-assignment system. Multi-purpose common room for the exclusive use of tenants. Intelligent parcel locker service. WiredScore Certified: digital infrastructure and connectivity. Outstanding features Usable/lettable loss ratio <18%. Provision for climate control included in common expenses. Recently refurbished common areas. Covered terraces on ground floor. Availability (34 parking spaces) at 102.18 euros + 50.08 euros expenses. Metro: L3 (M.ª Cristina). Bus: 7, 33, 63, 67, 68, 75, 78. Tram: T1, T2, T3. Be sure [...]