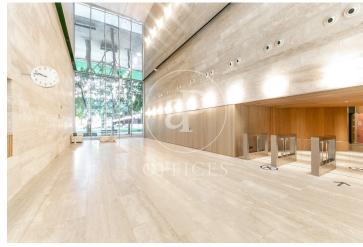

## Price from 23,281 € | Surface 831 m<sup>2</sup> - 1663 m<sup>2</sup> | 2 Units

Office building, with ground floor+9 and two basements for parking and storage. The floors of the building have an elongated "U" shape, and are partially arranged around an interior courtyard. Offices from 831 m2 to 1.663,48 m² can be divided into 2-3 modules according to your needs. The building, located in the heart of Barcelona's business centre, benefits from excellent communications with the rest of the city, El Prat International Airport and the local motorway network. Ideal for corporate companies, with capacity for 40 to 150 workstations. Major tenants include Everis, Levi Strauss, Credit Suisse and Lacer. Services Concierge and security service 365x24h. Permanent management and maintenance service. 4 lifts with an efficient pre-assignment system. Multi-purpose common room for the exclusive use of tenants. Intelligent parcel locker service. WiredScore Certified: digital infrastructure and connectivity. Outstanding features Usable/lettable loss ratio <18%. Provision for climate control included in common expenses. Recently refurbished common areas. Covered terraces on ground floor. Availability (34 parking spaces) at 102.18 euros + 50.08 euros expenses. Metro: L3 (M.ª Cristina). Bus: 7, 33, 63, 67, 68, 75, 78. Tram: T1, T2, T3. Be sure [...]