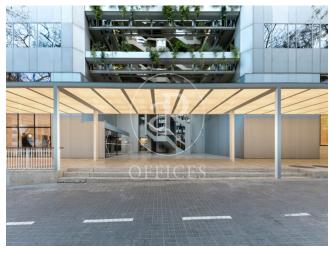

## Price from 23,281 € | Surface 831 m<sup>2</sup> - 1663 m<sup>2</sup> | 2 Units

Office building, with ground floor+9 and two basements for parking and storage. The floors of the building have an elongated "U" shape, and are partially arranged around an interior courtyard. Offices from 831 m2 to 1.663,48 m² can be divided into 2-3 modules according to your needs. The building, located in the heart of Barcelona's business centre, benefits from excellent communications with the rest of the city, El Prat International Airport and the local motorway network. Ideal for corporate companies, with capacity for 40 to 150 workstations. Major tenants include Everis, Levi Strauss, Credit Suisse and Lacer. Services Concierge and security service 365x24h. Permanent management and maintenance service. 4 lifts with an efficient pre-assignment system. Multi-purpose common room for the exclusive use of tenants. Intelligent parcel locker service. WiredScore Certified: digital infrastructure and connectivity. Outstanding features Usable/lettable loss ratio <18%. Provision for climate control included in common expenses. Recently refurbished common areas. Covered terraces on ground floor. Availability (34 parking spaces) at 102.18 euros + 50.08 euros expenses. Metro: L3 (M.ª Cristina). Bus: 7, 33, 63, 67, 68, 75, 78. Tram: T1, T2, T3. Be sure [...]