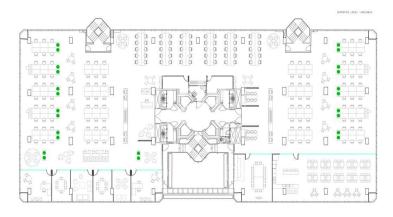

## Price from 23,281 € | Surface 831 m<sup>2</sup> - 1663 m<sup>2</sup> | 2 Units

Office building, with ground floor+9 and two basements for parking and storage. The floors of the building have an elongated "U" shape, and are partially arranged around an interior courtyard. Offices from 831 m2 to 1.663,48 m² can be divided into 2-3 modules according to your needs. The building, located in the heart of Barcelona's business centre, benefits from excellent communications with the rest of the city, El Prat International Airport and the local motorway network. Ideal for corporate companies, with capacity for 40 to 150 workstations. Major tenants include Everis, Levi Strauss, Credit Suisse and Lacer. Services Concierge and security service 365x24h. Permanent management and maintenance service. 4 lifts with an efficient pre-assignment system. Multi-purpose common room for the exclusive use of tenants. Intelligent parcel locker service. WiredScore Certified: digital infrastructure and connectivity. Outstanding features Usable/lettable loss ratio <18%. Provision for climate control included in common expenses. Recently refurbished common areas. Covered terraces on ground floor. Availability (34 parking spaces) at 102.18 euros + 50.08 euros expenses. Metro: L3 (M.ª Cristina). Bus: 7, 33, 63, 67, 68, 75, 78. Tram: T1, T2, T3. Be sure [...]

| Available offices in this building |                      |         |                      |                             |          |              |
|------------------------------------|----------------------|---------|----------------------|-----------------------------|----------|--------------|
| Floor                              | Surface              | Price   | Price/m <sup>2</sup> | IBI                         | Charges  | Availability |
| 2°                                 | 831 m <sup>2</sup>   | €23,281 | 28 €/m <sup>2</sup>  | Incluido en la<br>comunidad | 4315,38  | Immediate    |
| 3°                                 | 1,663 m <sup>2</sup> | €46,577 | 28 €/m²              | Incluido en la<br>comunidad | 8.633,46 | Immediate    |