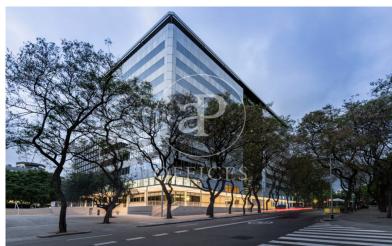

## Whole building for rent in Diagonal (Barcelona)

Ref. AOB2303038

## Barcelona / Diagonal

- Security
- Concierge
- A/C
- Heating
- **Parking**
- Condition: Very good

## Price from 23,281 € | Surface 831 m<sup>2</sup> - 1663 m<sup>2</sup> | 2 Units

Office building, with ground floor+9 and two basements for parking and storage. The floors of the building have an elongated "U" shape, and are partially arranged around an interior courtyard. Offices from 831 m2 to 1.663,48 m² can be divided into 2-3 modules according to your needs. The building, located in the heart of Barcelona's business centre, benefits from excellent communications with the rest of the city, El Prat International Airport and the local motorway network. Ideal for corporate companies, with capacity for 40 to 150 workstations. Major tenants include Everis, Levi Strauss, Credit Suisse and Lacer. Services Concierge and security service 365x24h. Permanent management and maintenance service. 4 lifts with an efficient pre-assignment system. Multi-purpose common room for the exclusive use of tenants. Intelligent parcel locker service. WiredScore Certified: digital infrastructure and connectivity. Outstanding features Usable/lettable loss ratio <18%. Provision for climate control included in common expenses. Recently refurbished common areas. Covered terraces on ground floor. Availability (34 parking spaces) at 102.18 euros + 50.08 euros expenses. Metro: L3 (M.ª Cristina). Bus: 7, 33, 63, 67, 68, 75, 78. Tram: T1, T2, T3. Be sure [...]