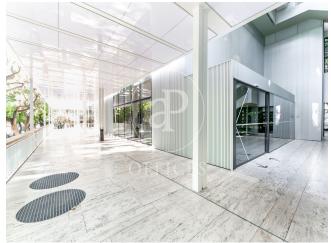

## Price from 23,281 € | Surface 831 m<sup>2</sup> - 1663 m<sup>2</sup> | 2 Units

Office building, with ground floor+9 and two basements for parking and storage. The floors of the building have an elongated "U" shape, and are partially arranged around an interior courtyard. Offices from 831 m2 to 1.663,48 m² can be divided into 2-3 modules according to your needs. The building, located in the heart of Barcelona's business centre, benefits from excellent communications with the rest of the city, El Prat International Airport and the local motorway network. Ideal for corporate companies, with capacity for 40 to 150 workstations. Major tenants include Everis, Levi Strauss, Credit Suisse and Lacer. Services Concierge and security service 365x24h. Permanent management and maintenance service. 4 lifts with an efficient pre-assignment system. Multi-purpose common room for the exclusive use of tenants. Intelligent parcel locker service. WiredScore Certified: digital infrastructure and connectivity. Outstanding features Usable/lettable loss ratio <18%. Provision for climate control included in common expenses. Recently refurbished common areas. Covered terraces on ground floor. Availability (34 parking spaces) at 102.18 euros + 50.08 euros expenses. Metro: L3 (M.ª Cristina). Bus: 7, 33, 63, 67, 68, 75, 78. Tram: T1, T2, T3. Be sure [...]