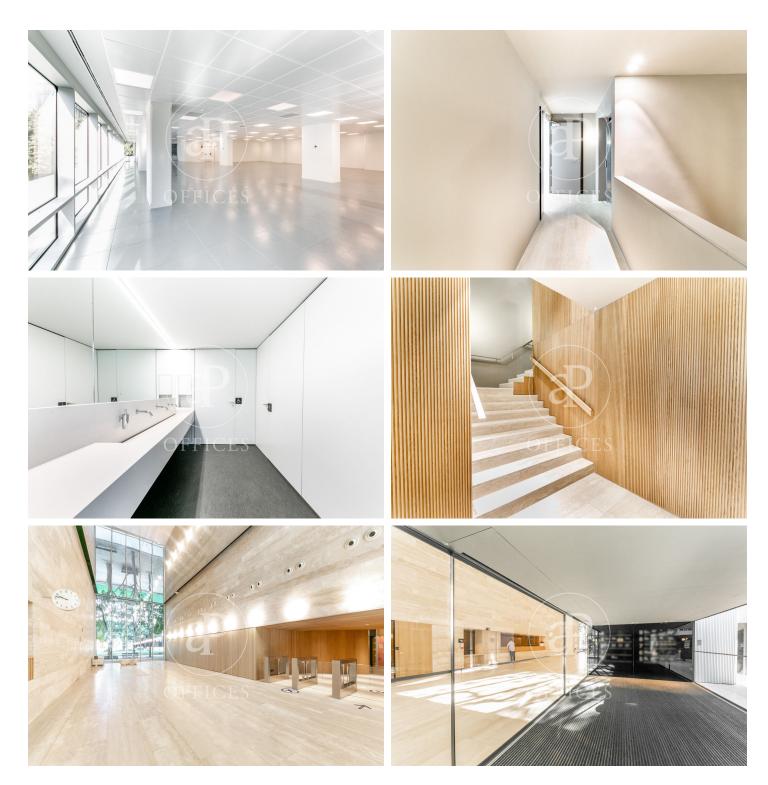

## 23,281 € | 831 m<sup>2</sup> | 28 €/m<sup>2</sup> | IBI Incluido en la comunidad | Charges 4315,38

Office building, with ground floor+9 and two basements for parking and storage. The floors of the building have an elongated "U" shape, and are partially arranged around an interior courtyard. Offices from 831 m2 to 1.663,48 m<sup>2</sup> can be divided into 2-3 modules according to your needs. The building, located in the heart of Barcelona's business centre, benefits from excellent communications with the rest of the city, El Prat International Airport and the local motorway network. Ideal for corporate companies, with capacity for 40 to 150 workstations. Major tenants include Everis, Levi Strauss, Credit Suisse and Lacer. Services Concierge and security service 365x24h. Permanent management and maintenance service. 4 lifts with an efficient pre-assignment system. Multi-purpose common room for the exclusive use of tenants. Intelligent parcel locker service. WiredScore Certified: digital infrastructure and connectivity. Outstanding features Usable/lettable loss ratio <18%. Provision for climate control included in common expenses. Recently refurbished common areas. Covered terraces on ground floor. Availability (34 parking spaces) at 102.18 euros + 50.08 euros expenses. Metro: L3 (M.<sup>a</sup> Cristina). Bus: 7, 33, 63, 67, 68, 75, 78. Tram: T1, T2, T3. Be sure [...]