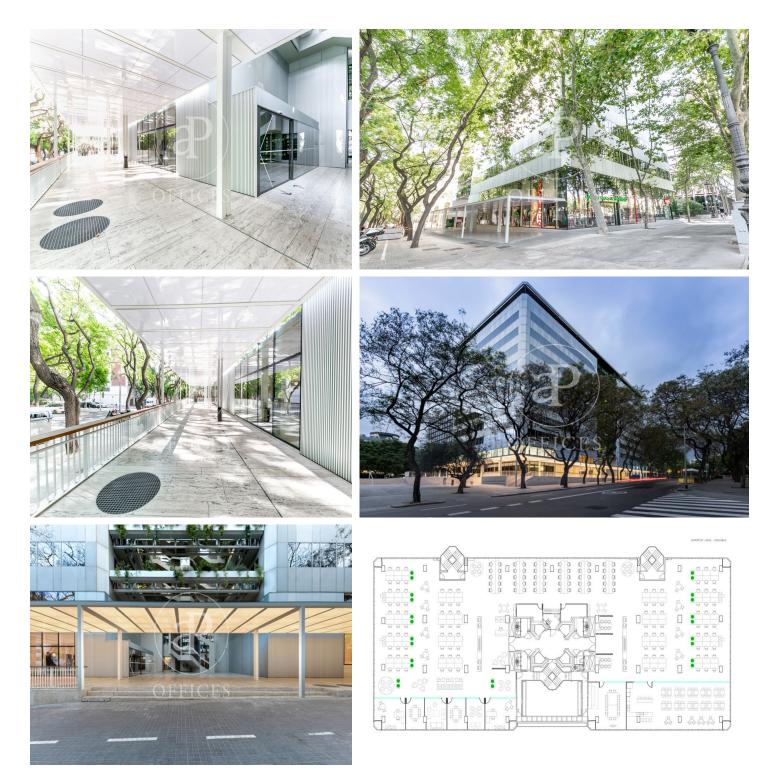

## Barcelona / Diagonal

- ✓ Concierge
- ✓ A/C
- ✓ Heating
- Parking
- ✓ Condition: Very good

## 23,281 € | 831 m<sup>2</sup> | 28 €/m<sup>2</sup> | IBI Incluido en la comunidad | Charges 4315,38

Office building, with ground floor+9 and two basements for parking and storage. The floors of the building have an elongated "U" shape, and are partially arranged around an interior courtyard. Offices from 831 m2 to 1.663,48 m<sup>2</sup> can be divided into 2-3 modules according to your needs. The building, located in the heart of Barcelona's business centre, benefits from excellent communications with the rest of the city, El Prat International Airport and the local motorway network. Ideal for corporate companies, with capacity for 40 to 150 workstations. Major tenants include Everis, Levi Strauss, Credit Suisse and Lacer. Services Concierge and security service 365x24h. Permanent management and maintenance service. 4 lifts with an efficient pre-assignment system. Multi-purpose common room for the exclusive use of tenants. Intelligent parcel locker service. WiredScore Certified: digital infrastructure and connectivity. Outstanding features Usable/lettable loss ratio <18%. Provision for climate control included in common expenses. Recently refurbished common areas. Covered terraces on ground floor. Availability (34 parking spaces) at 102.18 euros + 50.08 euros expenses. Metro: L3 (M.<sup>a</sup> Cristina). Bus: 7, 33, 63, 67, 68, 75, 78. Tram: T1, T2, T3. Be sure [...]