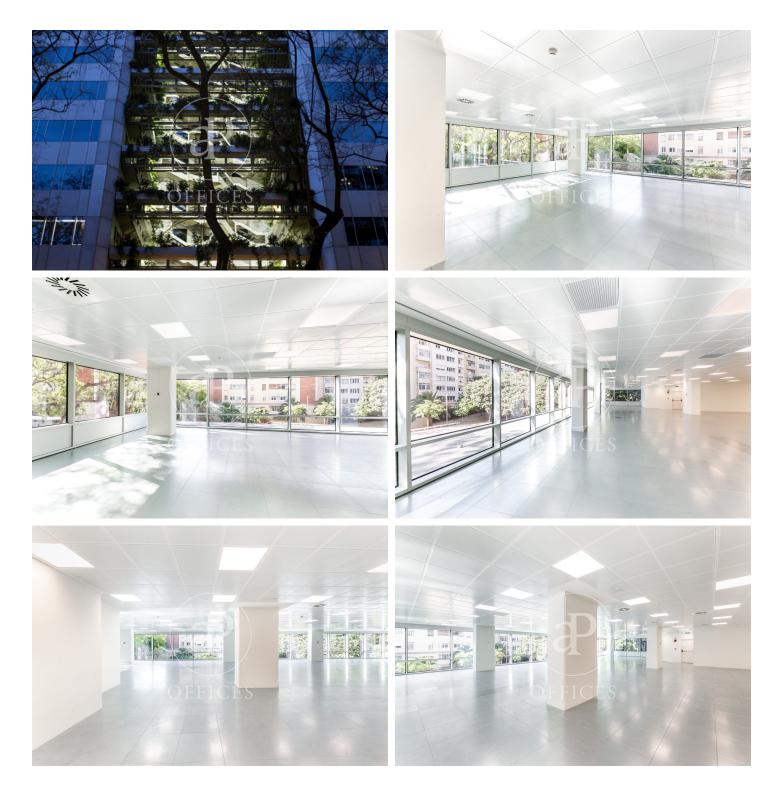

## 23,281 € | 831 m<sup>2</sup> | 28 €/m<sup>2</sup> | IBI Incluido en la comunidad | Charges 4315,38

Office building, with ground floor+9 and two basements for parking and storage. The floors of the building have an elongated "U" shape, and are partially arranged around an interior courtyard. Offices from 831 m2 to 1.663,48 m<sup>2</sup> can be divided into 2-3 modules according to your needs. The building, located in the heart of Barcelona's business centre, benefits from excellent communications with the rest of the city, El Prat International Airport and the local motorway network. Ideal for corporate companies, with capacity for 40 to 150 workstations. Major tenants include Everis, Levi Strauss, Credit Suisse and Lacer. Services Concierge and security service 365x24h. Permanent management and maintenance service. 4 lifts with an efficient pre-assignment system. Multi-purpose common room for the exclusive use of tenants. Intelligent parcel locker service. WiredScore Certified: digital infrastructure and connectivity. Outstanding features Usable/lettable loss ratio <18%. Provision for climate control included in common expenses. Recently refurbished common areas. Covered terraces on ground floor. Availability (34 parking spaces) at 102.18 euros + 50.08 euros expenses. Metro: L3 (M.<sup>a</sup> Cristina). Bus: 7, 33, 63, 67, 68, 75, 78. Tram: T1, T2, T3. Be sure [...]