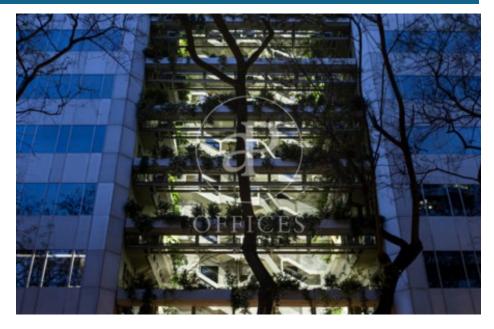

## Barcelona / Diagonal

- ✓ Concierge
- ✓ A/C
- ✓ Heating
- Parking
- ✓ Condition: Very good

## 23,281 € | 831 m<sup>2</sup> | 28 €/m<sup>2</sup> | IBI Incluido en la comunidad | Charges 4315,38

Office building, with ground floor+9 and two basements for parking and storage. The floors of the building have an elongated "U" shape, and are partially arranged around an interior courtyard. Offices from 831 m2 to 1.663,48 m<sup>2</sup> can be divided into 2-3 modules according to your needs. The building, located in the heart of Barcelona's business centre, benefits from excellent communications with the rest of the city, El Prat International Airport and the local motorway network. Ideal for corporate companies, with capacity for 40 to 150 workstations. Major tenants include Everis, Levi Strauss, Credit Suisse and Lacer. Services Concierge and security service 365x24h. Permanent management and maintenance service. 4 lifts with an efficient pre-assignment system. Multi-purpose common room for the exclusive use of tenants. Intelligent parcel locker service. WiredScore Certified: digital infrastructure and connectivity. Outstanding features Usable/lettable loss ratio <18%. Provision for climate control included in common expenses. Recently refurbished common areas. Covered terraces on ground floor. Availability (34 parking spaces) at 102.18 euros + 50.08 euros expenses. Metro: L3 (M.<sup>a</sup> Cristina). Bus: 7, 33, 63, 67, 68, 75, 78. Tram: T1, T2, T3. Be sure [...]