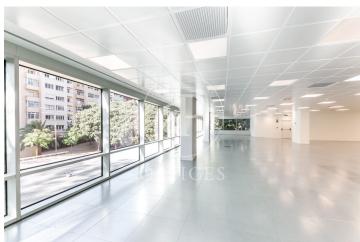

## 23,281 € | 1,663 m² | 28 €/m² | IBI Incluido en la comunidad | Charges 8.633,46

Office building, with ground floor+9 and two basements for parking and storage. The floors of the building have an elongated "U" shape, and are partially arranged around an interior courtyard. Offices from 831 m2 to 1.663,48 m² can be divided into 2-3 modules according to your needs. The building, located in the heart of Barcelona's business centre, benefits from excellent communications with the rest of the city, El Prat International Airport and the local motorway network. Ideal for corporate companies, with capacity for 40 to 150 workstations. Major tenants include Everis, Levi Strauss, Credit Suisse and Lacer. Services Concierge and security service 365x24h. Permanent management and maintenance service. 4 lifts with an efficient pre-assignment system. Multi-purpose common room for the exclusive use of tenants. Intelligent parcel locker service. WiredScore Certified: digital infrastructure and connectivity. Outstanding features Usable/lettable loss ratio <18%. Provision for climate control included in common expenses. Recently refurbished common areas. Covered terraces on ground floor. Availability (34 parking spaces) at 102.18 euros + 50.08 euros expenses. Metro: L3 (M.ª Cristina). Bus: 7, 33, 63, 67, 68, 75, 78. Tram: T1, T2, T3. Be sure [...]