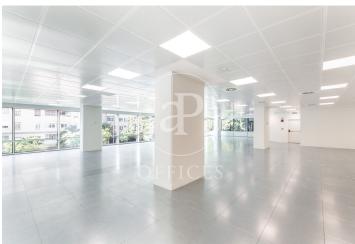

## 23,281 € | 1,663 m² | 28 €/m² | IBI Incluido en la comunidad | Charges 8.633,46

Office building, with ground floor+9 and two basements for parking and storage. The floors of the building have an elongated "U" shape, and are partially arranged around an interior courtyard. Offices from 831 m2 to 1.663,48 m² can be divided into 2-3 modules according to your needs. The building, located in the heart of Barcelona's business centre, benefits from excellent communications with the rest of the city, El Prat International Airport and the local motorway network. Ideal for corporate companies, with capacity for 40 to 150 workstations. Major tenants include Everis, Levi Strauss, Credit Suisse and Lacer. Services Concierge and security service 365x24h. Permanent management and maintenance service. 4 lifts with an efficient pre-assignment system. Multi-purpose common room for the exclusive use of tenants. Intelligent parcel locker service. WiredScore Certified: digital infrastructure and connectivity. Outstanding features Usable/lettable loss ratio <18%. Provision for climate control included in common expenses. Recently refurbished common areas. Covered terraces on ground floor. Availability (34 parking spaces) at 102.18 euros + 50.08 euros expenses. Metro: L3 (M.ª Cristina). Bus: 7, 33, 63, 67, 68, 75, 78. Tram: T1, T2, T3. Be sure [...]