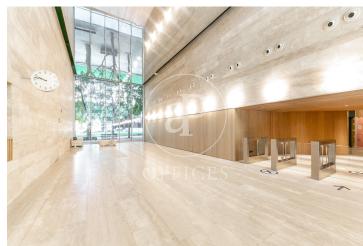

## 23,281 € | 1,663 m² | 28 €/m² | IBI Incluido en la comunidad | Charges 8.633,46

Office building, with ground floor+9 and two basements for parking and storage. The floors of the building have an elongated "U" shape, and are partially arranged around an interior courtyard. Offices from 831 m2 to 1.663,48 m² can be divided into 2-3 modules according to your needs. The building, located in the heart of Barcelona's business centre, benefits from excellent communications with the rest of the city, El Prat International Airport and the local motorway network. Ideal for corporate companies, with capacity for 40 to 150 workstations. Major tenants include Everis, Levi Strauss, Credit Suisse and Lacer. Services Concierge and security service 365x24h. Permanent management and maintenance service. 4 lifts with an efficient pre-assignment system. Multi-purpose common room for the exclusive use of tenants. Intelligent parcel locker service. WiredScore Certified: digital infrastructure and connectivity. Outstanding features Usable/lettable loss ratio <18%. Provision for climate control included in common expenses. Recently refurbished common areas. Covered terraces on ground floor. Availability (34 parking spaces) at 102.18 euros + 50.08 euros expenses. Metro: L3 (M.ª Cristina). Bus: 7, 33, 63, 67, 68, 75, 78. Tram: T1, T2, T3. Be sure [...]