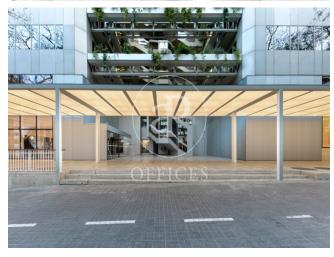

## 23,281 € | 1,663 m² | 28 €/m² | IBI Incluido en la comunidad | Charges 8.633,46

Office building, with ground floor+9 and two basements for parking and storage. The floors of the building have an elongated "U" shape, and are partially arranged around an interior courtyard. Offices from 831 m2 to 1.663,48 m² can be divided into 2-3 modules according to your needs. The building, located in the heart of Barcelona's business centre, benefits from excellent communications with the rest of the city, El Prat International Airport and the local motorway network. Ideal for corporate companies, with capacity for 40 to 150 workstations. Major tenants include Everis, Levi Strauss, Credit Suisse and Lacer. Services Concierge and security service 365x24h. Permanent management and maintenance service. 4 lifts with an efficient pre-assignment system. Multi-purpose common room for the exclusive use of tenants. Intelligent parcel locker service. WiredScore Certified: digital infrastructure and connectivity. Outstanding features Usable/lettable loss ratio <18%. Provision for climate control included in common expenses. Recently refurbished common areas. Covered terraces on ground floor. Availability (34 parking spaces) at 102.18 euros + 50.08 euros expenses. Metro: L3 (M.ª Cristina). Bus: 7, 33, 63, 67, 68, 75, 78. Tram: T1, T2, T3. Be sure [...]