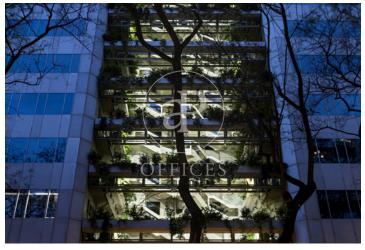

## 23,281 € | 1,663 m² | 28 €/m² | IBI Incluido en la comunidad | Charges 8.633,46

Office building, with ground floor+9 and two basements for parking and storage. The floors of the building have an elongated "U" shape, and are partially arranged around an interior courtyard. Offices from 831 m2 to 1.663,48 m² can be divided into 2-3 modules according to your needs. The building, located in the heart of Barcelona's business centre, benefits from excellent communications with the rest of the city, El Prat International Airport and the local motorway network. Ideal for corporate companies, with capacity for 40 to 150 workstations. Major tenants include Everis, Levi Strauss, Credit Suisse and Lacer. Services Concierge and security service 365x24h. Permanent management and maintenance service. 4 lifts with an efficient pre-assignment system. Multi-purpose common room for the exclusive use of tenants. Intelligent parcel locker service. WiredScore Certified: digital infrastructure and connectivity. Outstanding features Usable/lettable loss ratio <18%. Provision for climate control included in common expenses. Recently refurbished common areas. Covered terraces on ground floor. Availability (34 parking spaces) at 102.18 euros + 50.08 euros expenses. Metro: L3 (M.ª Cristina). Bus: 7, 33, 63, 67, 68, 75, 78. Tram: T1, T2, T3. Be sure [...]