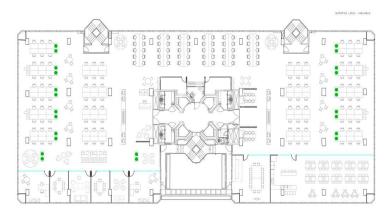

## 23,281 € | 1,663 m² | 28 €/m² | IBI Incluido en la comunidad | Charges 8.633,46

Office building, with ground floor+9 and two basements for parking and storage. The floors of the building have an elongated "U" shape, and are partially arranged around an interior courtyard. Offices from 831 m2 to 1.663,48 m² can be divided into 2-3 modules according to your needs. The building, located in the heart of Barcelona's business centre, benefits from excellent communications with the rest of the city, El Prat International Airport and the local motorway network. Ideal for corporate companies, with capacity for 40 to 150 workstations. Major tenants include Everis, Levi Strauss, Credit Suisse and Lacer. Services Concierge and security service 365x24h. Permanent management and maintenance service. 4 lifts with an efficient pre-assignment system. Multi-purpose common room for the exclusive use of tenants. Intelligent parcel locker service. WiredScore Certified: digital infrastructure and connectivity. Outstanding features Usable/lettable loss ratio <18%. Provision for climate control included in common expenses. Recently refurbished common areas. Covered terraces on ground floor. Availability (34 parking spaces) at 102.18 euros + 50.08 euros expenses. Metro: L3 (M.ª Cristina). Bus: 7, 33, 63, 67, 68, 75, 78. Tram: T1, T2, T3. Be sure [...]