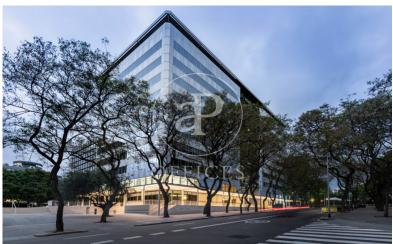

## 23,281 € | 1,663 m² | 28 €/m² | IBI Incluido en la comunidad | Charges 8.633,46

Office building, with ground floor+9 and two basements for parking and storage. The floors of the building have an elongated "U" shape, and are partially arranged around an interior courtyard. Offices from 831 m2 to 1.663,48 m² can be divided into 2-3 modules according to your needs. The building, located in the heart of Barcelona's business centre, benefits from excellent communications with the rest of the city, El Prat International Airport and the local motorway network. Ideal for corporate companies, with capacity for 40 to 150 workstations. Major tenants include Everis, Levi Strauss, Credit Suisse and Lacer. Services Concierge and security service 365x24h. Permanent management and maintenance service. 4 lifts with an efficient pre-assignment system. Multi-purpose common room for the exclusive use of tenants. Intelligent parcel locker service. WiredScore Certified: digital infrastructure and connectivity. Outstanding features Usable/lettable loss ratio <18%. Provision for climate control included in common expenses. Recently refurbished common areas. Covered terraces on ground floor. Availability (34 parking spaces) at 102.18 euros + 50.08 euros expenses. Metro: L3 (M.ª Cristina). Bus: 7, 33, 63, 67, 68, 75, 78. Tram: T1, T2, T3. Be sure [...]