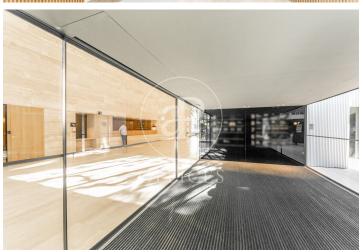

## 23,281 € | 1,663 m² | 28 €/m² | IBI Incluido en la comunidad | Charges 8.633,46

Office building, with ground floor+9 and two basements for parking and storage. The floors of the building have an elongated "U" shape, and are partially arranged around an interior courtyard. Offices from 831 m2 to 1.663,48 m² can be divided into 2-3 modules according to your needs. The building, located in the heart of Barcelona's business centre, benefits from excellent communications with the rest of the city, El Prat International Airport and the local motorway network. Ideal for corporate companies, with capacity for 40 to 150 workstations. Major tenants include Everis, Levi Strauss, Credit Suisse and Lacer. Services Concierge and security service 365x24h. Permanent management and maintenance service. 4 lifts with an efficient pre-assignment system. Multi-purpose common room for the exclusive use of tenants. Intelligent parcel locker service. WiredScore Certified: digital infrastructure and connectivity. Outstanding features Usable/lettable loss ratio <18%. Provision for climate control included in common expenses. Recently refurbished common areas. Covered terraces on ground floor. Availability (34 parking spaces) at 102.18 euros + 50.08 euros expenses. Metro: L3 (M.ª Cristina). Bus: 7, 33, 63, 67, 68, 75, 78. Tram: T1, T2, T3. Be sure [...]