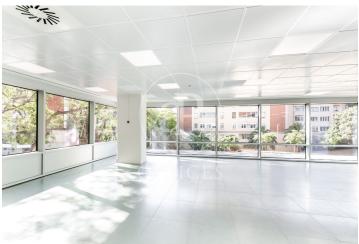

## 23,281 € | 1,663 m² | 28 €/m² | IBI Incluido en la comunidad | Charges 8.633,46

Office building, with ground floor+9 and two basements for parking and storage. The floors of the building have an elongated "U" shape, and are partially arranged around an interior courtyard. Offices from 831 m2 to 1.663,48 m² can be divided into 2-3 modules according to your needs. The building, located in the heart of Barcelona's business centre, benefits from excellent communications with the rest of the city, El Prat International Airport and the local motorway network. Ideal for corporate companies, with capacity for 40 to 150 workstations. Major tenants include Everis, Levi Strauss, Credit Suisse and Lacer. Services Concierge and security service 365x24h. Permanent management and maintenance service. 4 lifts with an efficient pre-assignment system. Multi-purpose common room for the exclusive use of tenants. Intelligent parcel locker service. WiredScore Certified: digital infrastructure and connectivity. Outstanding features Usable/lettable loss ratio <18%. Provision for climate control included in common expenses. Recently refurbished common areas. Covered terraces on ground floor. Availability (34 parking spaces) at 102.18 euros + 50.08 euros expenses. Metro: L3 (M.ª Cristina). Bus: 7, 33, 63, 67, 68, 75, 78. Tram: T1, T2, T3. Be sure [...]