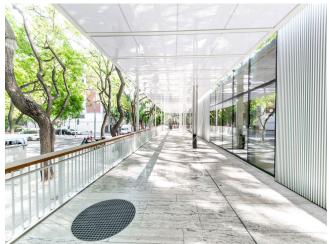

## 23,281 € | 1,663 m² | 28 €/m² | IBI Incluido en la comunidad | Charges 8.633,46

Office building, with ground floor+9 and two basements for parking and storage. The floors of the building have an elongated "U" shape, and are partially arranged around an interior courtyard. Offices from 831 m2 to 1.663,48 m² can be divided into 2-3 modules according to your needs. The building, located in the heart of Barcelona's business centre, benefits from excellent communications with the rest of the city, El Prat International Airport and the local motorway network. Ideal for corporate companies, with capacity for 40 to 150 workstations. Major tenants include Everis, Levi Strauss, Credit Suisse and Lacer. Services Concierge and security service 365x24h. Permanent management and maintenance service. 4 lifts with an efficient pre-assignment system. Multi-purpose common room for the exclusive use of tenants. Intelligent parcel locker service. WiredScore Certified: digital infrastructure and connectivity. Outstanding features Usable/lettable loss ratio <18%. Provision for climate control included in common expenses. Recently refurbished common areas. Covered terraces on ground floor. Availability (34 parking spaces) at 102.18 euros + 50.08 euros expenses. Metro: L3 (M.ª Cristina). Bus: 7, 33, 63, 67, 68, 75, 78. Tram: T1, T2, T3. Be sure [...]