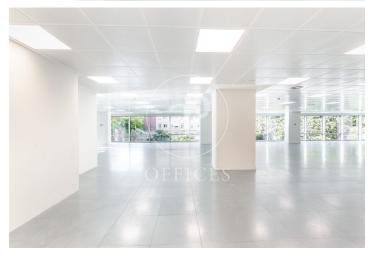

## 23,281 € | 1,663 m² | 28 €/m² | IBI Incluido en la comunidad | Charges 8.633,46

Office building, with ground floor+9 and two basements for parking and storage. The floors of the building have an elongated "U" shape, and are partially arranged around an interior courtyard. Offices from 831 m2 to 1.663,48 m² can be divided into 2-3 modules according to your needs. The building, located in the heart of Barcelona's business centre, benefits from excellent communications with the rest of the city, El Prat International Airport and the local motorway network. Ideal for corporate companies, with capacity for 40 to 150 workstations. Major tenants include Everis, Levi Strauss, Credit Suisse and Lacer. Services Concierge and security service 365x24h. Permanent management and maintenance service. 4 lifts with an efficient pre-assignment system. Multi-purpose common room for the exclusive use of tenants. Intelligent parcel locker service. WiredScore Certified: digital infrastructure and connectivity. Outstanding features Usable/lettable loss ratio <18%. Provision for climate control included in common expenses. Recently refurbished common areas. Covered terraces on ground floor. Availability (34 parking spaces) at 102.18 euros + 50.08 euros expenses. Metro: L3 (M.ª Cristina). Bus: 7, 33, 63, 67, 68, 75, 78. Tram: T1, T2, T3. Be sure [...]