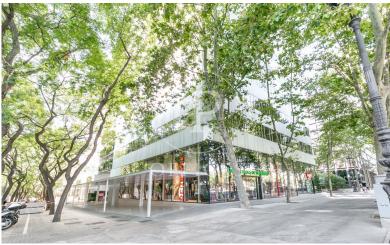

## Whole building for rent in Diagonal (Barcelona)

Ref. AOB2303038

Unit 3

## Barcelona / Diagonal

- Concierge
- A/C
- Heating
- **Parking**
- Condition: Very good

## 23,281 € | 1,663 m² | 28 €/m² | IBI Incluido en la comunidad | Charges 8.633,46

Office building, with ground floor+9 and two basements for parking and storage. The floors of the building have an elongated "U" shape, and are partially arranged around an interior courtyard. Offices from 831 m2 to 1.663,48 m² can be divided into 2-3 modules according to your needs. The building, located in the heart of Barcelona's business centre, benefits from excellent communications with the rest of the city, El Prat International Airport and the local motorway network. Ideal for corporate companies, with capacity for 40 to 150 workstations. Major tenants include Everis, Levi Strauss, Credit Suisse and Lacer. Services Concierge and security service 365x24h. Permanent management and maintenance service. 4 lifts with an efficient pre-assignment system. Multi-purpose common room for the exclusive use of tenants. Intelligent parcel locker service. WiredScore Certified: digital infrastructure and connectivity. Outstanding features Usable/lettable loss ratio <18%. Provision for climate control included in common expenses. Recently refurbished common areas. Covered terraces on ground floor. Availability (34 parking spaces) at 102.18 euros + 50.08 euros expenses. Metro: L3 (M.ª Cristina). Bus: 7, 33, 63, 67, 68, 75, 78. Tram: T1, T2, T3. Be sure [...]