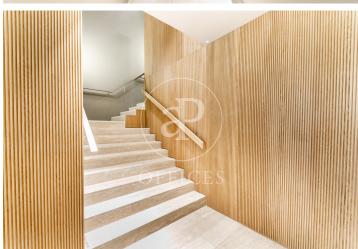

## 23,281 € | 1,663 m² | 28 €/m² | IBI Incluido en la comunidad | Charges 8.633,46

Office building, with ground floor+9 and two basements for parking and storage. The floors of the building have an elongated "U" shape, and are partially arranged around an interior courtyard. Offices from 831 m2 to 1.663,48 m² can be divided into 2-3 modules according to your needs. The building, located in the heart of Barcelona's business centre, benefits from excellent communications with the rest of the city, El Prat International Airport and the local motorway network. Ideal for corporate companies, with capacity for 40 to 150 workstations. Major tenants include Everis, Levi Strauss, Credit Suisse and Lacer. Services Concierge and security service 365x24h. Permanent management and maintenance service. 4 lifts with an efficient pre-assignment system. Multi-purpose common room for the exclusive use of tenants. Intelligent parcel locker service. WiredScore Certified: digital infrastructure and connectivity. Outstanding features Usable/lettable loss ratio <18%. Provision for climate control included in common expenses. Recently refurbished common areas. Covered terraces on ground floor. Availability (34 parking spaces) at 102.18 euros + 50.08 euros expenses. Metro: L3 (M.ª Cristina). Bus: 7, 33, 63, 67, 68, 75, 78. Tram: T1, T2, T3. Be sure [...]