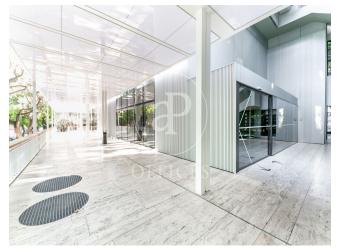

## 23,281 € | 1,663 m² | 28 €/m² | IBI Incluido en la comunidad | Charges 8.633,46

Office building, with ground floor+9 and two basements for parking and storage. The floors of the building have an elongated "U" shape, and are partially arranged around an interior courtyard. Offices from 831 m2 to 1.663,48 m² can be divided into 2-3 modules according to your needs. The building, located in the heart of Barcelona's business centre, benefits from excellent communications with the rest of the city, El Prat International Airport and the local motorway network. Ideal for corporate companies, with capacity for 40 to 150 workstations. Major tenants include Everis, Levi Strauss, Credit Suisse and Lacer. Services Concierge and security service 365x24h. Permanent management and maintenance service. 4 lifts with an efficient pre-assignment system. Multi-purpose common room for the exclusive use of tenants. Intelligent parcel locker service. WiredScore Certified: digital infrastructure and connectivity. Outstanding features Usable/lettable loss ratio <18%. Provision for climate control included in common expenses. Recently refurbished common areas. Covered terraces on ground floor. Availability (34 parking spaces) at 102.18 euros + 50.08 euros expenses. Metro: L3 (M.ª Cristina). Bus: 7, 33, 63, 67, 68, 75, 78. Tram: T1, T2, T3. Be sure [...]