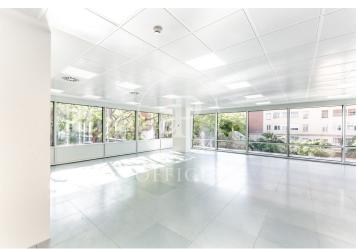

## 23,281 € | 1,663 m² | 28 €/m² | IBI Incluido en la comunidad | Charges 8.633,46

Office building, with ground floor+9 and two basements for parking and storage. The floors of the building have an elongated "U" shape, and are partially arranged around an interior courtyard. Offices from 831 m2 to 1.663,48 m² can be divided into 2-3 modules according to your needs. The building, located in the heart of Barcelona's business centre, benefits from excellent communications with the rest of the city, El Prat International Airport and the local motorway network. Ideal for corporate companies, with capacity for 40 to 150 workstations. Major tenants include Everis, Levi Strauss, Credit Suisse and Lacer. Services Concierge and security service 365x24h. Permanent management and maintenance service. 4 lifts with an efficient pre-assignment system. Multi-purpose common room for the exclusive use of tenants. Intelligent parcel locker service. WiredScore Certified: digital infrastructure and connectivity. Outstanding features Usable/lettable loss ratio <18%. Provision for climate control included in common expenses. Recently refurbished common areas. Covered terraces on ground floor. Availability (34 parking spaces) at 102.18 euros + 50.08 euros expenses. Metro: L3 (M.ª Cristina). Bus: 7, 33, 63, 67, 68, 75, 78. Tram: T1, T2, T3. Be sure [...]