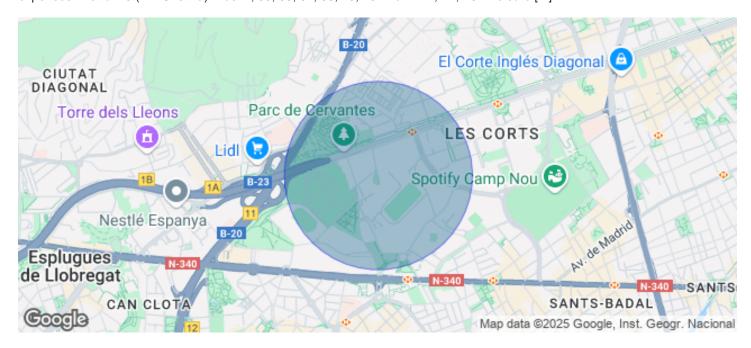

## Whole building for rent in Diagonal (Barcelona)

Ref. AOB2303038

Unit 3

## Barcelona / Diagonal

- Concierge
- A/C
- Heating
- **Parking**
- Condition: Very good

## 23,281 € | 1,663 m² | 28 €/m² | IBI Incluido en la comunidad | Charges 8.633,46

Office building, with ground floor+9 and two basements for parking and storage. The floors of the building have an elongated "U" shape, and are partially arranged around an interior courtyard. Offices from 831 m2 to 1.663,48 m² can be divided into 2-3 modules according to your needs. The building, located in the heart of Barcelona's business centre, benefits from excellent communications with the rest of the city, El Prat International Airport and the local motorway network. Ideal for corporate companies, with capacity for 40 to 150 workstations. Major tenants include Everis, Levi Strauss, Credit Suisse and Lacer. Services Concierge and security service 365x24h. Permanent management and maintenance service. 4 lifts with an efficient pre-assignment system. Multi-purpose common room for the exclusive use of tenants. Intelligent parcel locker service. WiredScore Certified: digital infrastructure and connectivity. Outstanding features Usable/lettable loss ratio <18%. Provision for climate control included in common expenses. Recently refurbished common areas. Covered terraces on ground floor. Availability (34 parking spaces) at 102.18 euros + 50.08 euros expenses. Metro: L3 (M.ª Cristina). Bus: 7, 33, 63, 67, 68, 75, 78. Tram: T1, T2, T3. Be sure [...]