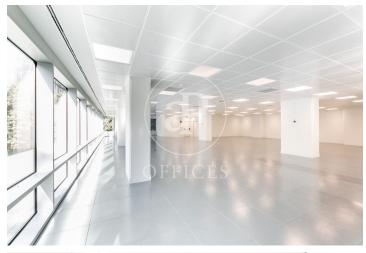

## 23,281 € | 1,663 m² | 28 €/m² | IBI Incluido en la comunidad | Charges 8.633,46

Office building, with ground floor+9 and two basements for parking and storage. The floors of the building have an elongated "U" shape, and are partially arranged around an interior courtyard. Offices from 831 m2 to 1.663,48 m² can be divided into 2-3 modules according to your needs. The building, located in the heart of Barcelona's business centre, benefits from excellent communications with the rest of the city, El Prat International Airport and the local motorway network. Ideal for corporate companies, with capacity for 40 to 150 workstations. Major tenants include Everis, Levi Strauss, Credit Suisse and Lacer. Services Concierge and security service 365x24h. Permanent management and maintenance service. 4 lifts with an efficient pre-assignment system. Multi-purpose common room for the exclusive use of tenants. Intelligent parcel locker service. WiredScore Certified: digital infrastructure and connectivity. Outstanding features Usable/lettable loss ratio <18%. Provision for climate control included in common expenses. Recently refurbished common areas. Covered terraces on ground floor. Availability (34 parking spaces) at 102.18 euros + 50.08 euros expenses. Metro: L3 (M.ª Cristina). Bus: 7, 33, 63, 67, 68, 75, 78. Tram: T1, T2, T3. Be sure [...]