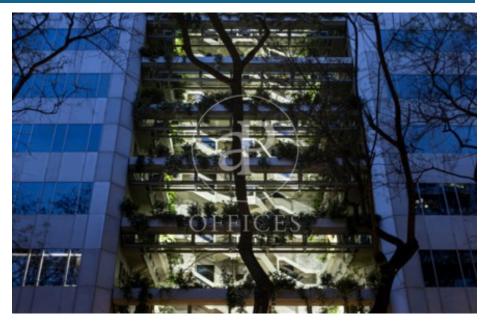

## 23,281 € | 1,663 m² | 28 €/m² | IBI Incluido en la comunidad | Charges 8.633,46

Office building, with ground floor+9 and two basements for parking and storage. The floors of the building have an elongated "U" shape, and are partially arranged around an interior courtyard. Offices from 831 m2 to 1.663,48 m² can be divided into 2-3 modules according to your needs. The building, located in the heart of Barcelona's business centre, benefits from excellent communications with the rest of the city, El Prat International Airport and the local motorway network. Ideal for corporate companies, with capacity for 40 to 150 workstations. Major tenants include Everis, Levi Strauss, Credit Suisse and Lacer. Services Concierge and security service 365x24h. Permanent management and maintenance service. 4 lifts with an efficient pre-assignment system. Multi-purpose common room for the exclusive use of tenants. Intelligent parcel locker service. WiredScore Certified: digital infrastructure and connectivity. Outstanding features Usable/lettable loss ratio <18%. Provision for climate control included in common expenses. Recently refurbished common areas. Covered terraces on ground floor. Availability (34 parking spaces) at 102.18 euros + 50.08 euros expenses. Metro: L3 (M.ª Cristina). Bus: 7, 33, 63, 67, 68, 75, 78. Tram: T1, T2, T3. Be sure [...]