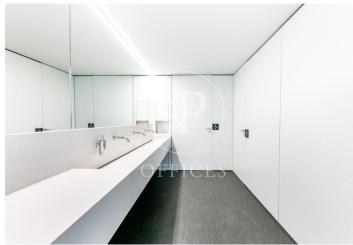

## 23,281 € | 1,663 m² | 28 €/m² | IBI Incluido en la comunidad | Charges 8.633,46

Office building, with ground floor+9 and two basements for parking and storage. The floors of the building have an elongated "U" shape, and are partially arranged around an interior courtyard. Offices from 831 m2 to 1.663,48 m² can be divided into 2-3 modules according to your needs. The building, located in the heart of Barcelona's business centre, benefits from excellent communications with the rest of the city, El Prat International Airport and the local motorway network. Ideal for corporate companies, with capacity for 40 to 150 workstations. Major tenants include Everis, Levi Strauss, Credit Suisse and Lacer. Services Concierge and security service 365x24h. Permanent management and maintenance service. 4 lifts with an efficient pre-assignment system. Multi-purpose common room for the exclusive use of tenants. Intelligent parcel locker service. WiredScore Certified: digital infrastructure and connectivity. Outstanding features Usable/lettable loss ratio <18%. Provision for climate control included in common expenses. Recently refurbished common areas. Covered terraces on ground floor. Availability (34 parking spaces) at 102.18 euros + 50.08 euros expenses. Metro: L3 (M.ª Cristina). Bus: 7, 33, 63, 67, 68, 75, 78. Tram: T1, T2, T3. Be sure [...]