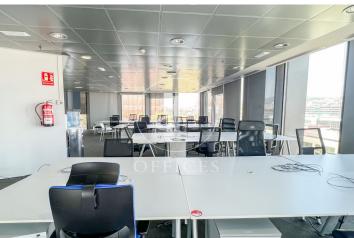

## Price upon request | 925 m<sup>2</sup>

Located in a strategic area of Barcelona, in the heart of the 22@ technology district, this office offers a modern and fully equipped space for companies looking for a prestigious and well-connected location. Key Features: Surface area: 925 m². Flexible layout: Open-plan and private spaces, adaptable to your needs. Natural light: Large windows with panoramic city views. Technology infrastructure: High-speed fiber optic network and efficient climate control. Services and amenities: Access to meeting rooms, common areas, and networking spaces. Security: 24/7 access control and surveillance. Business environment: Surrounded by tech companies, startups, and key institutions. Connectivity and Access: Metro: L1 (Glòries) and L4 (Selva de Mar & Poblenou) just a few minutes' walk away. Tram: T4, T5, and T6 lines with stops at Pere IV and Fluvià. Buses: Several urban and interurban lines with nearby stops (H12, 7, 192, V23, 136, among others). Car access: Quick connection to Ronda Litoral (B-10) and the city's main roads. Airport: Less than 30 minutes by car or public transport. A unique opportunity to establish your company in one of Barcelona's most dynamic and innovative areas. For more information or to schedule a visit, contact us.