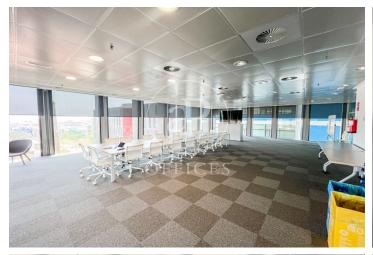

## Price upon request | 925 m<sup>2</sup>

Located in a strategic area of Barcelona, in the heart of the 22@ technology district, this office offers a modern and fully equipped space for companies looking for a prestigious and well-connected location. Key Features: Surface area: 925 m². Flexible layout: Open-plan and private spaces, adaptable to your needs. Natural light: Large windows with panoramic city views. Technology infrastructure: High-speed fiber optic network and efficient climate control. Services and amenities: Access to meeting rooms, common areas, and networking spaces. Security: 24/7 access control and surveillance. Business environment: Surrounded by tech companies, startups, and key institutions. Connectivity and Access: Metro: L1 (Glòries) and L4 (Selva de Mar & Poblenou) just a few minutes' walk away. Tram: T4, T5, and T6 lines with stops at Pere IV and Fluvià. Buses: Several urban and interurban lines with nearby stops (H12, 7, 192, V23, 136, among others). Car access: Quick connection to Ronda Litoral (B-10) and the city's main roads. Airport: Less than 30 minutes by car or public transport. A unique opportunity to establish your company in one of Barcelona's most dynamic and innovative areas. For more information or to schedule a visit, contact us.