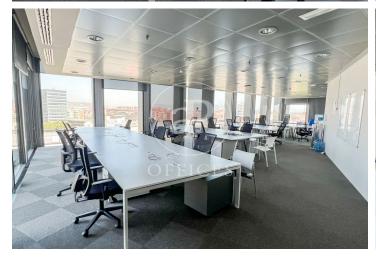

## Price upon request | 925 m<sup>2</sup>

Located in a strategic area of Barcelona, in the heart of the 22@ technology district, this office offers a modern and fully equipped space for companies looking for a prestigious and well-connected location. Key Features: Surface area: 925 m². Flexible layout: Open-plan and private spaces, adaptable to your needs. Natural light: Large windows with panoramic city views. Technology infrastructure: High-speed fiber optic network and efficient climate control. Services and amenities: Access to meeting rooms, common areas, and networking spaces. Security: 24/7 access control and surveillance. Business environment: Surrounded by tech companies, startups, and key institutions. Connectivity and Access: Metro: L1 (Glòries) and L4 (Selva de Mar & Poblenou) just a few minutes' walk away. Tram: T4, T5, and T6 lines with stops at Pere IV and Fluvià. Buses: Several urban and interurban lines with nearby stops (H12, 7, 192, V23, 136, among others). Car access: Quick connection to Ronda Litoral (B-10) and the city's main roads. Airport: Less than 30 minutes by car or public transport. A unique opportunity to establish your company in one of Barcelona's most dynamic and innovative areas. For more information or to schedule a visit, contact us.