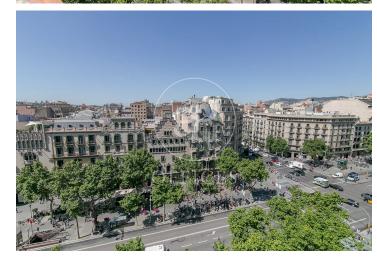

## Price upon request | 925 m<sup>2</sup>

Located in a strategic area of Barcelona, in the heart of the 22@ technology district, this office offers a modern and fully equipped space for companies looking for a prestigious and well-connected location. Key Features: Surface area: 925 m². Flexible layout: Open-plan and private spaces, adaptable to your needs. Natural light: Large windows with panoramic city views. Technology infrastructure: High-speed fiber optic network and efficient climate control. Services and amenities: Access to meeting rooms, common areas, and networking spaces. Security: 24/7 access control and surveillance. Business environment: Surrounded by tech companies, startups, and key institutions. Connectivity and Access: Metro: L1 (Glòries) and L4 (Selva de Mar & Poblenou) just a few minutes' walk away. Tram: T4, T5, and T6 lines with stops at Pere IV and Fluvià. Buses: Several urban and interurban lines with nearby stops (H12, 7, 192, V23, 136, among others). Car access: Quick connection to Ronda Litoral (B-10) and the city's main roads. Airport: Less than 30 minutes by car or public transport. A unique opportunity to establish your company in one of Barcelona's most dynamic and innovative areas. For more information or to schedule a visit, contact us.