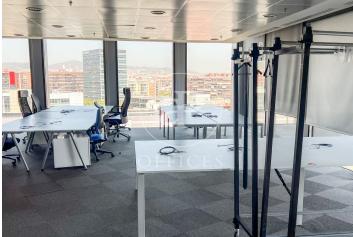

## Price upon request | 925 m<sup>2</sup>

Located in a strategic area of Barcelona, in the heart of the 22@ technology district, this office offers a modern and fully equipped space for companies looking for a prestigious and well-connected location. Key Features: Surface area: 925 m². Flexible layout: Open-plan and private spaces, adaptable to your needs. Natural light: Large windows with panoramic city views. Technology infrastructure: High-speed fiber optic network and efficient climate control. Services and amenities: Access to meeting rooms, common areas, and networking spaces. Security: 24/7 access control and surveillance. Business environment: Surrounded by tech companies, startups, and key institutions. Connectivity and Access: Metro: L1 (Glòries) and L4 (Selva de Mar & Poblenou) just a few minutes' walk away. Tram: T4, T5, and T6 lines with stops at Pere IV and Fluvià. Buses: Several urban and interurban lines with nearby stops (H12, 7, 192, V23, 136, among others). Car access: Quick connection to Ronda Litoral (B-10) and the city's main roads. Airport: Less than 30 minutes by car or public transport. A unique opportunity to establish your company in one of Barcelona's most dynamic and innovative areas. For more information or to schedule a visit, contact us.