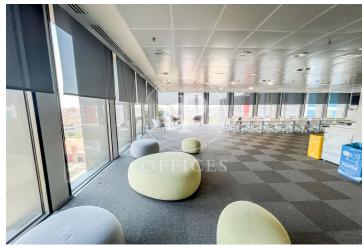

## Price upon request | 925 m<sup>2</sup>

Located in a strategic area of Barcelona, in the heart of the 22@ technology district, this office offers a modern and fully equipped space for companies looking for a prestigious and well-connected location. Key Features: Surface area: 925 m². Flexible layout: Open-plan and private spaces, adaptable to your needs. Natural light: Large windows with panoramic city views. Technology infrastructure: High-speed fiber optic network and efficient climate control. Services and amenities: Access to meeting rooms, common areas, and networking spaces. Security: 24/7 access control and surveillance. Business environment: Surrounded by tech companies, startups, and key institutions. Connectivity and Access: Metro: L1 (Glòries) and L4 (Selva de Mar & Poblenou) just a few minutes' walk away. Tram: T4, T5, and T6 lines with stops at Pere IV and Fluvià. Buses: Several urban and interurban lines with nearby stops (H12, 7, 192, V23, 136, among others). Car access: Quick connection to Ronda Litoral (B-10) and the city's main roads. Airport: Less than 30 minutes by car or public transport. A unique opportunity to establish your company in one of Barcelona's most dynamic and innovative areas. For more information or to schedule a visit, contact us.