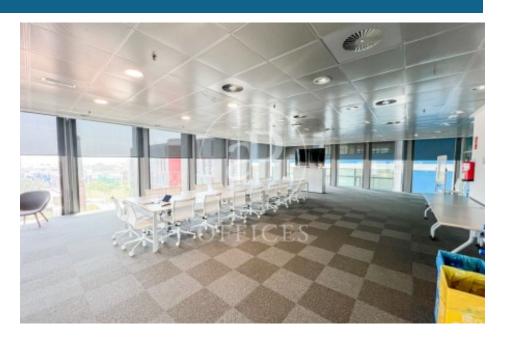

## Price upon request | 925 m<sup>2</sup>

Located in a strategic area of Barcelona, in the heart of the 22@ technology district, this office offers a modern and fully equipped space for companies looking for a prestigious and well-connected location. Key Features: Surface area: 925 m². Flexible layout: Open-plan and private spaces, adaptable to your needs. Natural light: Large windows with panoramic city views. Technology infrastructure: High-speed fiber optic network and efficient climate control. Services and amenities: Access to meeting rooms, common areas, and networking spaces. Security: 24/7 access control and surveillance. Business environment: Surrounded by tech companies, startups, and key institutions. Connectivity and Access: Metro: L1 (Glòries) and L4 (Selva de Mar & Poblenou) just a few minutes' walk away. Tram: T4, T5, and T6 lines with stops at Pere IV and Fluvià. Buses: Several urban and interurban lines with nearby stops (H12, 7, 192, V23, 136, among others). Car access: Quick connection to Ronda Litoral (B-10) and the city's main roads. Airport: Less than 30 minutes by car or public transport. A unique opportunity to establish your company in one of Barcelona's most dynamic and innovative areas. For more information or to schedule a visit, contact us.