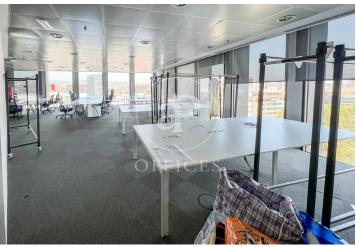

## Price upon request | 925 m<sup>2</sup>

Located in a strategic area of Barcelona, in the heart of the 22@ technology district, this office offers a modern and fully equipped space for companies looking for a prestigious and well-connected location. Key Features: Surface area: 925 m². Flexible layout: Open-plan and private spaces, adaptable to your needs. Natural light: Large windows with panoramic city views. Technology infrastructure: High-speed fiber optic network and efficient climate control. Services and amenities: Access to meeting rooms, common areas, and networking spaces. Security: 24/7 access control and surveillance. Business environment: Surrounded by tech companies, startups, and key institutions. Connectivity and Access: Metro: L1 (Glòries) and L4 (Selva de Mar & Poblenou) just a few minutes' walk away. Tram: T4, T5, and T6 lines with stops at Pere IV and Fluvià. Buses: Several urban and interurban lines with nearby stops (H12, 7, 192, V23, 136, among others). Car access: Quick connection to Ronda Litoral (B-10) and the city's main roads. Airport: Less than 30 minutes by car or public transport. A unique opportunity to establish your company in one of Barcelona's most dynamic and innovative areas. For more information or to schedule a visit, contact us.