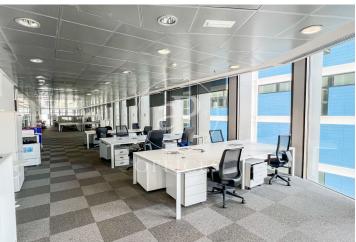

## Price upon request | 925 m<sup>2</sup>

Located in a strategic area of Barcelona, in the heart of the 22@ technology district, this office offers a modern and fully equipped space for companies looking for a prestigious and well-connected location. Key Features: Surface area: 925 m². Flexible layout: Open-plan and private spaces, adaptable to your needs. Natural light: Large windows with panoramic city views. Technology infrastructure: High-speed fiber optic network and efficient climate control. Services and amenities: Access to meeting rooms, common areas, and networking spaces. Security: 24/7 access control and surveillance. Business environment: Surrounded by tech companies, startups, and key institutions. Connectivity and Access: Metro: L1 (Glòries) and L4 (Selva de Mar & Poblenou) just a few minutes' walk away. Tram: T4, T5, and T6 lines with stops at Pere IV and Fluvià. Buses: Several urban and interurban lines with nearby stops (H12, 7, 192, V23, 136, among others). Car access: Quick connection to Ronda Litoral (B-10) and the city's main roads. Airport: Less than 30 minutes by car or public transport. A unique opportunity to establish your company in one of Barcelona's most dynamic and innovative areas. For more information or to schedule a visit, contact us.