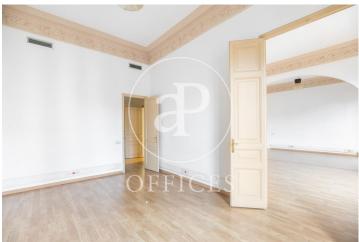

## 5,300 € | 280 m<sup>2</sup> + 5 m<sup>2</sup> terrace

Rental office in Eixample, Av. Diagonal next to Muntaner, the city's business center. Coast of 280sqm, with parquet floor and heat and cold pump through ducts. It is a mixed building with typical Eixample features with ornate high ceilings. Distribution of offices with separation by partitions; 6 individual offices and another 5 large offices and open space with views between the front area of the property overlooking the Diagonal and the south-facing area overlooking London Street. It is a real fourth floor with clear views and lots of light. Surrounded by shops and catering services, as well as good communication with urban public transport; bus (6,7,33,34, H8, 64,67), FFGGCC (for Provence).