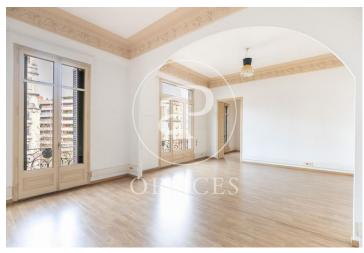

## 5,300 € | 280 m<sup>2</sup> + 5 m<sup>2</sup> terrace

Rental office in Eixample, Av. Diagonal next to Muntaner, the city's business center. Coast of 280sqm, with parquet floor and heat and cold pump through ducts. It is a mixed building with typical Eixample features with ornate high ceilings. Distribution of offices with separation by partitions; 6 individual offices and another 5 large offices and open space with views between the front area of the property overlooking the Diagonal and the south-facing area overlooking London Street. It is a real fourth floor with clear views and lots of light. Surrounded by shops and catering services, as well as good communication with urban public transport; bus (6,7,33,34, H8, 64,67), FFGGCC (for Provence).