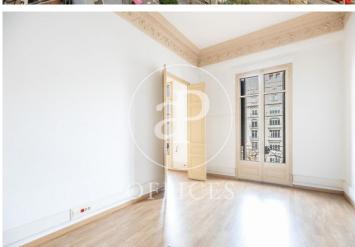

## 5,300 € | 280 m<sup>2</sup> + 5 m<sup>2</sup> terrace

Rental office in Eixample, Av. Diagonal next to Muntaner, the city's business center. Coast of 280sqm, with parquet floor and heat and cold pump through ducts. It is a mixed building with typical Eixample features with ornate high ceilings. Distribution of offices with separation by partitions; 6 individual offices and another 5 large offices and open space with views between the front area of the property overlooking the Diagonal and the south-facing area overlooking London Street. It is a real fourth floor with clear views and lots of light. Surrounded by shops and catering services, as well as good communication with urban public transport; bus (6,7,33,34, H8, 64,67), FFGGCC (for Provence).