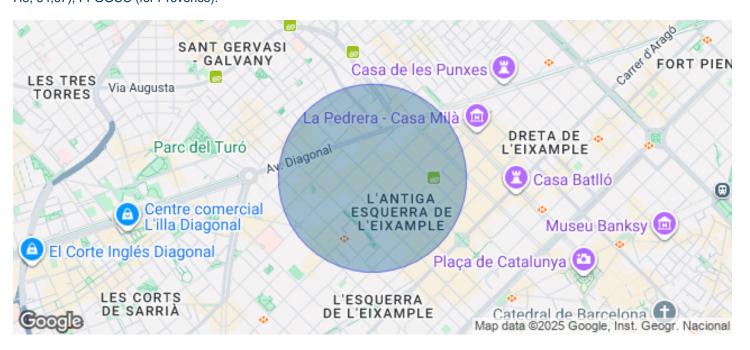

## 5,300 € | 280 m<sup>2</sup> + 5 m<sup>2</sup> terrace

Rental office in Eixample, Av. Diagonal next to Muntaner, the city's business center. Coast of 280sqm, with parquet floor and heat and cold pump through ducts. It is a mixed building with typical Eixample features with ornate high ceilings. Distribution of offices with separation by partitions; 6 individual offices and another 5 large offices and open space with views between the front area of the property overlooking the Diagonal and the south-facing area overlooking London Street. It is a real fourth floor with clear views and lots of light. Surrounded by shops and catering services, as well as good communication with urban public transport; bus (6,7,33,34, H8, 64,67), FFGGCC (for Provence).