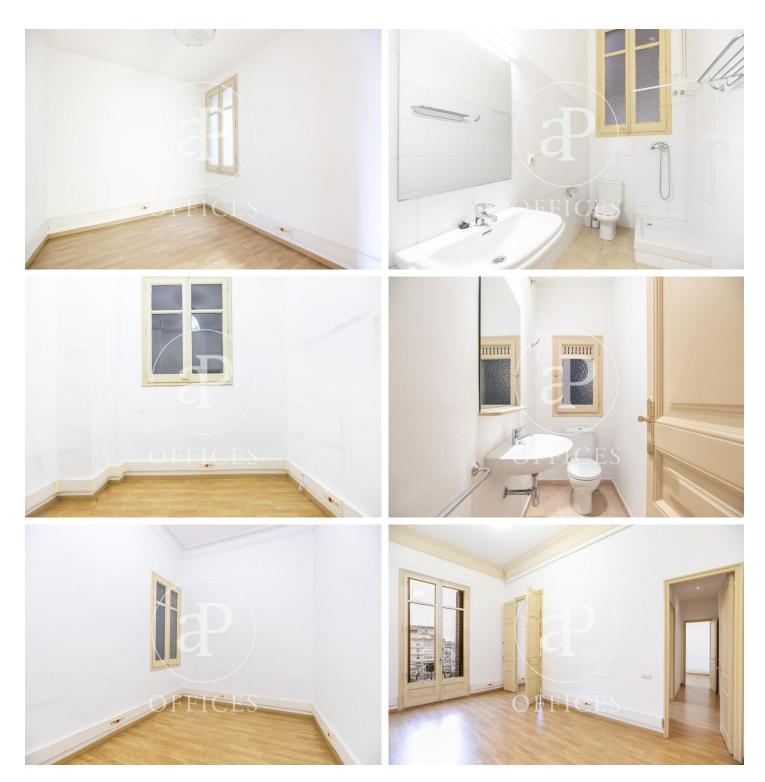

## 5,300 € | 280 m<sup>2</sup> + 5 m<sup>2</sup> terrace

Rental office in Eixample, Av. Diagonal next to Muntaner, the city's business center. Coast of 280sqm, with parquet floor and heat and cold pump through ducts. It is a mixed building with typical Eixample features with ornate high ceilings. Distribution of offices with separation by partitions; 6 individual offices and another 5 large offices and open space with views between the front area of the property overlooking the Diagonal and the south-facing area overlooking London Street. It is a real fourth floor with clear views and lots of light. Surrounded by shops and catering services, as well as good communication with urban public transport; bus (6,7,33,34, H8, 64,67), FFGGCC (for Provence).