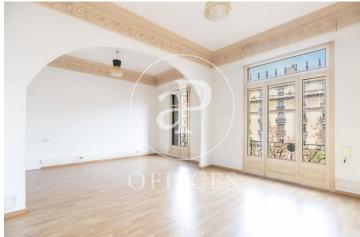

## 5,300 € | 280 m<sup>2</sup> + 5 m<sup>2</sup> terrace

Rental office in Eixample, Av. Diagonal next to Muntaner, the city's business center. Coast of 280sqm, with parquet floor and heat and cold pump through ducts. It is a mixed building with typical Eixample features with ornate high ceilings. Distribution of offices with separation by partitions; 6 individual offices and another 5 large offices and open space with views between the front area of the property overlooking the Diagonal and the south-facing area overlooking London Street. It is a real fourth floor with clear views and lots of light. Surrounded by shops and catering services, as well as good communication with urban public transport; bus (6,7,33,34, H8, 64,67), FFGGCC (for Provence).