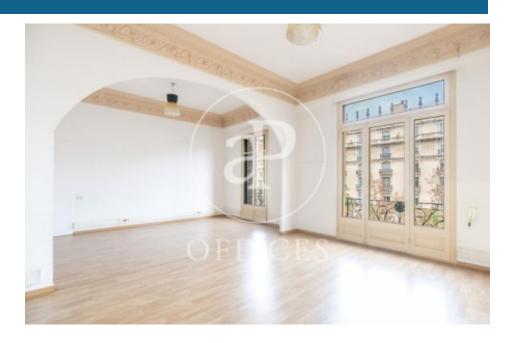

## 5,300 € | 280 m<sup>2</sup> + 5 m<sup>2</sup> terrace

Rental office in Eixample, Av. Diagonal next to Muntaner, the city's business center. Coast of 280sqm, with parquet floor and heat and cold pump through ducts. It is a mixed building with typical Eixample features with ornate high ceilings. Distribution of offices with separation by partitions; 6 individual offices and another 5 large offices and open space with views between the front area of the property overlooking the Diagonal and the south-facing area overlooking London Street. It is a real fourth floor with clear views and lots of light. Surrounded by shops and catering services, as well as good communication with urban public transport; bus (6,7,33,34, H8, 64,67), FFGGCC (for Provence).