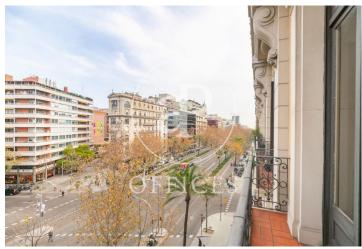

## 5,300 € | 280 m<sup>2</sup> + 5 m<sup>2</sup> terrace

Rental office in Eixample, Av. Diagonal next to Muntaner, the city's business center. Coast of 280sqm, with parquet floor and heat and cold pump through ducts. It is a mixed building with typical Eixample features with ornate high ceilings. Distribution of offices with separation by partitions; 6 individual offices and another 5 large offices and open space with views between the front area of the property overlooking the Diagonal and the south-facing area overlooking London Street. It is a real fourth floor with clear views and lots of light. Surrounded by shops and catering services, as well as good communication with urban public transport; bus (6,7,33,34, H8, 64,67), FFGGCC (for Provence).