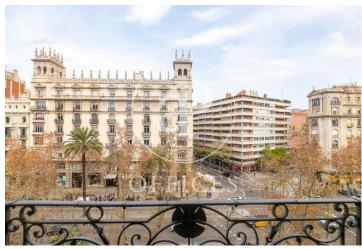

## 5,300 € | 280 m<sup>2</sup> + 5 m<sup>2</sup> terrace

Rental office in Eixample, Av. Diagonal next to Muntaner, the city's business center. Coast of 280sqm, with parquet floor and heat and cold pump through ducts. It is a mixed building with typical Eixample features with ornate high ceilings. Distribution of offices with separation by partitions; 6 individual offices and another 5 large offices and open space with views between the front area of the property overlooking the Diagonal and the south-facing area overlooking London Street. It is a real fourth floor with clear views and lots of light. Surrounded by shops and catering services, as well as good communication with urban public transport; bus (6,7,33,34, H8, 64,67), FFGGCC (for Provence).