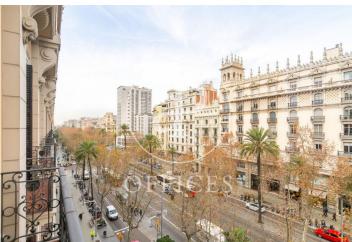

## 5,300 € | 280 m<sup>2</sup> + 5 m<sup>2</sup> terrace

Rental office in Eixample, Av. Diagonal next to Muntaner, the city's business center. Coast of 280sqm, with parquet floor and heat and cold pump through ducts. It is a mixed building with typical Eixample features with ornate high ceilings. Distribution of offices with separation by partitions; 6 individual offices and another 5 large offices and open space with views between the front area of the property overlooking the Diagonal and the south-facing area overlooking London Street. It is a real fourth floor with clear views and lots of light. Surrounded by shops and catering services, as well as good communication with urban public transport; bus (6,7,33,34, H8, 64,67), FFGGCC (for Provence).