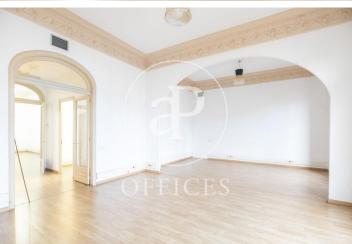

## 5,300 € | 280 m<sup>2</sup> + 5 m<sup>2</sup> terrace

Rental office in Eixample, Av. Diagonal next to Muntaner, the city's business center. Coast of 280sqm, with parquet floor and heat and cold pump through ducts. It is a mixed building with typical Eixample features with ornate high ceilings. Distribution of offices with separation by partitions; 6 individual offices and another 5 large offices and open space with views between the front area of the property overlooking the Diagonal and the south-facing area overlooking London Street. It is a real fourth floor with clear views and lots of light. Surrounded by shops and catering services, as well as good communication with urban public transport; bus (6,7,33,34, H8, 64,67), FFGGCC (for Provence).