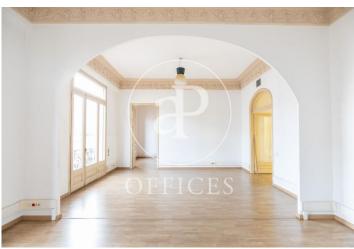

## 5,300 € | 280 m<sup>2</sup> + 5 m<sup>2</sup> terrace

Rental office in Eixample, Av. Diagonal next to Muntaner, the city's business center. Coast of 280sqm, with parquet floor and heat and cold pump through ducts. It is a mixed building with typical Eixample features with ornate high ceilings. Distribution of offices with separation by partitions; 6 individual offices and another 5 large offices and open space with views between the front area of the property overlooking the Diagonal and the south-facing area overlooking London Street. It is a real fourth floor with clear views and lots of light. Surrounded by shops and catering services, as well as good communication with urban public transport; bus (6,7,33,34, H8, 64,67), FFGGCC (for Provence).