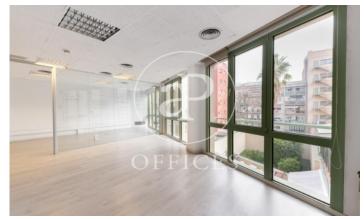

## 1,587 € | 113 m<sup>2</sup>

It is an office of 113 m2, open plan with an office closed with glass partitions. This office has an office integrated to the open space. It overlooks a courtyard with a glazed façade with practicable windows. It also has a nice natural light, 2 male and female toilets outside the office. It has a modular false ceiling with built-in lighting, ducted air-conditioning, parquet flooring and fire detection. Pre-installation for electricity and data network. Exclusive office building, with 2 lifts and concierge service. Ideal for corporate advertising and marketing companies, call centres and new creative technologies and artificial intelligence. Excellent location on Avenida Diagonal, an area known for its great architectural and cultural value, the hub of commercial and financial activity. Excellent communications, public transport: Metro (L3-L5-L4) and buses (7, 22, 24, 39, 47, H10, V15, V17). Be sure to visit our website to evaluate other options https://www.aoficinas.es/.