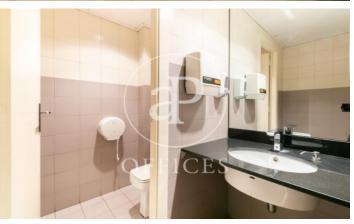

## 1,587 € | 113 m<sup>2</sup>

It is an office of 113 m2, open plan with an office closed with glass partitions. This office has an office integrated to the open space. It overlooks a courtyard with a glazed façade with practicable windows. It also has a nice natural light, 2 male and female toilets outside the office. It has a modular false ceiling with built-in lighting, ducted air-conditioning, parquet flooring and fire detection. Pre-installation for electricity and data network. Exclusive office building, with 2 lifts and concierge service. Ideal for corporate advertising and marketing companies, call centres and new creative technologies and artificial intelligence. Excellent location on Avenida Diagonal, an area known for its great architectural and cultural value, the hub of commercial and financial activity. Excellent communications, public transport: Metro (L3-L5-L4) and buses (7, 22, 24, 39, 47, H10, V15, V17). Be sure to visit our website to evaluate other options https://www.aoficinas.es/.