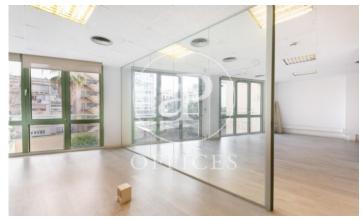

## 1,587 € | 113 m<sup>2</sup>

It is an office of 113 m2, open plan with an office closed with glass partitions. This office has an office integrated to the open space. It overlooks a courtyard with a glazed façade with practicable windows. It also has a nice natural light, 2 male and female toilets outside the office. It has a modular false ceiling with built-in lighting, ducted air-conditioning, parquet flooring and fire detection. Pre-installation for electricity and data network. Exclusive office building, with 2 lifts and concierge service. Ideal for corporate advertising and marketing companies, call centres and new creative technologies and artificial intelligence. Excellent location on Avenida Diagonal, an area known for its great architectural and cultural value, the hub of commercial and financial activity. Excellent communications, public transport: Metro (L3-L5-L4) and buses (7, 22, 24, 39, 47, H10, V15, V17). Be sure to visit our website to evaluate other options https://www.aoficinas.es/.