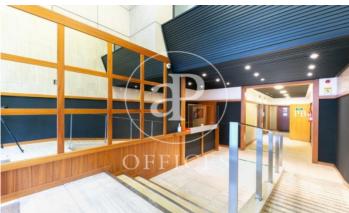

## 1,587 € | 113 m<sup>2</sup>

It is an office of 113 m2, open plan with an office closed with glass partitions. This office has an office integrated to the open space. It overlooks a courtyard with a glazed façade with practicable windows. It also has a nice natural light, 2 male and female toilets outside the office. It has a modular false ceiling with built-in lighting, ducted air-conditioning, parquet flooring and fire detection. Pre-installation for electricity and data network. Exclusive office building, with 2 lifts and concierge service. Ideal for corporate advertising and marketing companies, call centres and new creative technologies and artificial intelligence. Excellent location on Avenida Diagonal, an area known for its great architectural and cultural value, the hub of commercial and financial activity. Excellent communications, public transport: Metro (L3-L5-L4) and buses (7, 22, 24, 39, 47, H10, V15, V17). Be sure to visit our website to evaluate other options https://www.aoficinas.es/.