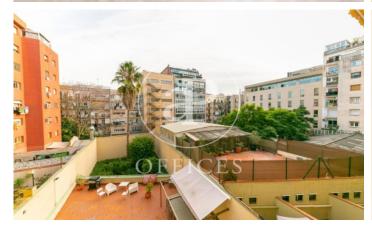

## 1,587 € | 113 m<sup>2</sup>

It is an office of 113 m2, open plan with an office closed with glass partitions. This office has an office integrated to the open space. It overlooks a courtyard with a glazed façade with practicable windows. It also has a nice natural light, 2 male and female toilets outside the office. It has a modular false ceiling with built-in lighting, ducted air-conditioning, parquet flooring and fire detection. Pre-installation for electricity and data network. Exclusive office building, with 2 lifts and concierge service. Ideal for corporate advertising and marketing companies, call centres and new creative technologies and artificial intelligence. Excellent location on Avenida Diagonal, an area known for its great architectural and cultural value, the hub of commercial and financial activity. Excellent communications, public transport: Metro (L3-L5-L4) and buses (7, 22, 24, 39, 47, H10, V15, V17). Be sure to visit our website to evaluate other options https://www.aoficinas.es/.