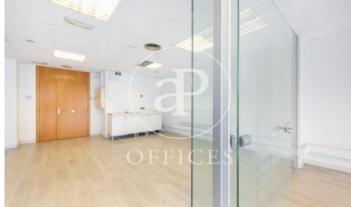

## 1,587 € | 113 m<sup>2</sup>

It is an office of 113 m2, open plan with an office closed with glass partitions. This office has an office integrated to the open space. It overlooks a courtyard with a glazed façade with practicable windows. It also has a nice natural light, 2 male and female toilets outside the office. It has a modular false ceiling with built-in lighting, ducted air-conditioning, parquet flooring and fire detection. Pre-installation for electricity and data network. Exclusive office building, with 2 lifts and concierge service. Ideal for corporate advertising and marketing companies, call centres and new creative technologies and artificial intelligence. Excellent location on Avenida Diagonal, an area known for its great architectural and cultural value, the hub of commercial and financial activity. Excellent communications, public transport: Metro (L3-L5-L4) and buses (7, 22, 24, 39, 47, H10, V15, V17). Be sure to visit our website to evaluate other options https://www.aoficinas.es/.