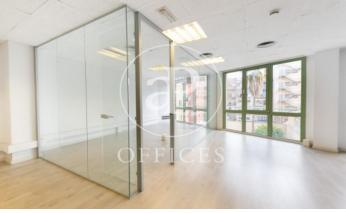

## 1,587 € | 113 m<sup>2</sup>

It is an office of 113 m2, open plan with an office closed with glass partitions. This office has an office integrated to the open space. It overlooks a courtyard with a glazed façade with practicable windows. It also has a nice natural light, 2 male and female toilets outside the office. It has a modular false ceiling with built-in lighting, ducted air-conditioning, parquet flooring and fire detection. Pre-installation for electricity and data network. Exclusive office building, with 2 lifts and concierge service. Ideal for corporate advertising and marketing companies, call centres and new creative technologies and artificial intelligence. Excellent location on Avenida Diagonal, an area known for its great architectural and cultural value, the hub of commercial and financial activity. Excellent communications, public transport: Metro (L3-L5-L4) and buses (7, 22, 24, 39, 47, H10, V15, V17). Be sure to visit our website to evaluate other options https://www.aoficinas.es/.