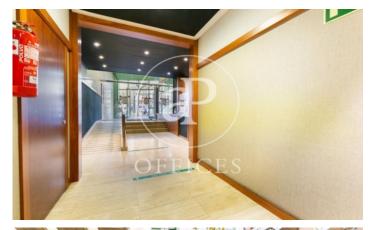

## 1,587 € | 113 m<sup>2</sup>

It is an office of 113 m2, open plan with an office closed with glass partitions. This office has an office integrated to the open space. It overlooks a courtyard with a glazed façade with practicable windows. It also has a nice natural light, 2 male and female toilets outside the office. It has a modular false ceiling with built-in lighting, ducted air-conditioning, parquet flooring and fire detection. Pre-installation for electricity and data network. Exclusive office building, with 2 lifts and concierge service. Ideal for corporate advertising and marketing companies, call centres and new creative technologies and artificial intelligence. Excellent location on Avenida Diagonal, an area known for its great architectural and cultural value, the hub of commercial and financial activity. Excellent communications, public transport: Metro (L3-L5-L4) and buses (7, 22, 24, 39, 47, H10, V15, V17). Be sure to visit our website to evaluate other options https://www.aoficinas.es/.