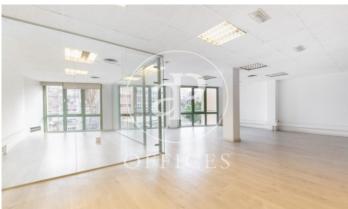

## 1,587 € | 113 m<sup>2</sup>

It is an office of 113 m2, open plan with an office closed with glass partitions. This office has an office integrated to the open space. It overlooks a courtyard with a glazed façade with practicable windows. It also has a nice natural light, 2 male and female toilets outside the office. It has a modular false ceiling with built-in lighting, ducted air-conditioning, parquet flooring and fire detection. Pre-installation for electricity and data network. Exclusive office building, with 2 lifts and concierge service. Ideal for corporate advertising and marketing companies, call centres and new creative technologies and artificial intelligence. Excellent location on Avenida Diagonal, an area known for its great architectural and cultural value, the hub of commercial and financial activity. Excellent communications, public transport: Metro (L3-L5-L4) and buses (7, 22, 24, 39, 47, H10, V15, V17). Be sure to visit our website to evaluate other options https://www.aoficinas.es/.