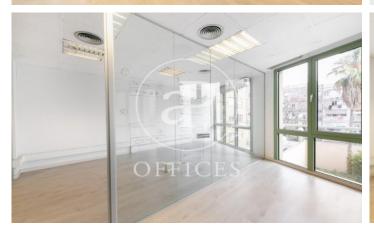

## 1,587 € | 113 m<sup>2</sup>

It is an office of 113 m2, open plan with an office closed with glass partitions. This office has an office integrated to the open space. It overlooks a courtyard with a glazed façade with practicable windows. It also has a nice natural light, 2 male and female toilets outside the office. It has a modular false ceiling with built-in lighting, ducted air-conditioning, parquet flooring and fire detection. Pre-installation for electricity and data network. Exclusive office building, with 2 lifts and concierge service. Ideal for corporate advertising and marketing companies, call centres and new creative technologies and artificial intelligence. Excellent location on Avenida Diagonal, an area known for its great architectural and cultural value, the hub of commercial and financial activity. Excellent communications, public transport: Metro (L3-L5-L4) and buses (7, 22, 24, 39, 47, H10, V15, V17). Be sure to visit our website to evaluate other options https://www.aoficinas.es/.