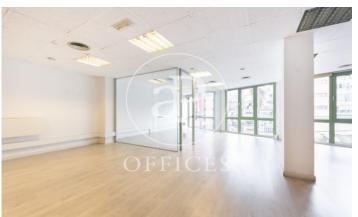

## 1,587 € | 113 m<sup>2</sup>

It is an office of 113 m2, open plan with an office closed with glass partitions. This office has an office integrated to the open space. It overlooks a courtyard with a glazed façade with practicable windows. It also has a nice natural light, 2 male and female toilets outside the office. It has a modular false ceiling with built-in lighting, ducted air-conditioning, parquet flooring and fire detection. Pre-installation for electricity and data network. Exclusive office building, with 2 lifts and concierge service. Ideal for corporate advertising and marketing companies, call centres and new creative technologies and artificial intelligence. Excellent location on Avenida Diagonal, an area known for its great architectural and cultural value, the hub of commercial and financial activity. Excellent communications, public transport: Metro (L3-L5-L4) and buses (7, 22, 24, 39, 47, H10, V15, V17). Be sure to visit our website to evaluate other options https://www.aoficinas.es/.