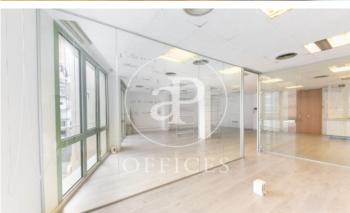

## 1,587 € | 113 m<sup>2</sup>

It is an office of 113 m2, open plan with an office closed with glass partitions. This office has an office integrated to the open space. It overlooks a courtyard with a glazed façade with practicable windows. It also has a nice natural light, 2 male and female toilets outside the office. It has a modular false ceiling with built-in lighting, ducted air-conditioning, parquet flooring and fire detection. Pre-installation for electricity and data network. Exclusive office building, with 2 lifts and concierge service. Ideal for corporate advertising and marketing companies, call centres and new creative technologies and artificial intelligence. Excellent location on Avenida Diagonal, an area known for its great architectural and cultural value, the hub of commercial and financial activity. Excellent communications, public transport: Metro (L3-L5-L4) and buses (7, 22, 24, 39, 47, H10, V15, V17). Be sure to visit our website to evaluate other options https://www.aoficinas.es/.