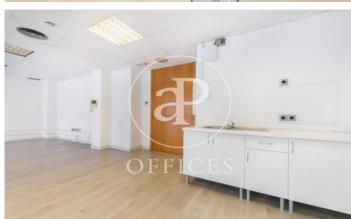

## 1,587 € | 113 m<sup>2</sup>

It is an office of 113 m2, open plan with an office closed with glass partitions. This office has an office integrated to the open space. It overlooks a courtyard with a glazed façade with practicable windows. It also has a nice natural light, 2 male and female toilets outside the office. It has a modular false ceiling with built-in lighting, ducted air-conditioning, parquet flooring and fire detection. Pre-installation for electricity and data network. Exclusive office building, with 2 lifts and concierge service. Ideal for corporate advertising and marketing companies, call centres and new creative technologies and artificial intelligence. Excellent location on Avenida Diagonal, an area known for its great architectural and cultural value, the hub of commercial and financial activity. Excellent communications, public transport: Metro (L3-L5-L4) and buses (7, 22, 24, 39, 47, H10, V15, V17). Be sure to visit our website to evaluate other options https://www.aoficinas.es/.