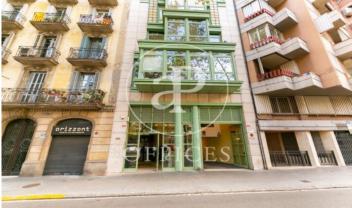

## Office for rent in Diagonal (Barcelona city)

Ref. AOB2210016

## Barcelona / Diagonal

- Concierge
- ✓ A/C
- Heating
- Parking

## 1,587 € | 113 m<sup>2</sup>

It is an office of 113 m2, open plan with an office closed with glass partitions. This office has an office integrated to the open space. It overlooks a courtyard with a glazed façade with practicable windows. It also has a nice natural light, 2 male and female toilets outside the office. It has a modular false ceiling with built-in lighting, ducted air-conditioning, parquet flooring and fire detection. Pre-installation for electricity and data network. Exclusive office building, with 2 lifts and concierge service. Ideal for corporate advertising and marketing companies, call centres and new creative technologies and artificial intelligence. Excellent location on Avenida Diagonal, an area known for its great architectural and cultural value, the hub of commercial and financial activity. Excellent communications, public transport: Metro (L3-L5-L4) and buses (7, 22, 24, 39, 47, H10, V15, V17). Be sure to visit our website to evaluate other options https://www.aoficinas.es/.