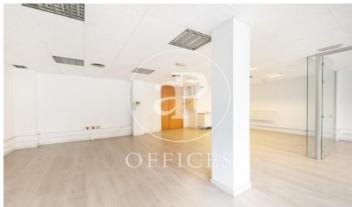

## 1,587 € | 113 m<sup>2</sup>

It is an office of 113 m2, open plan with an office closed with glass partitions. This office has an office integrated to the open space. It overlooks a courtyard with a glazed façade with practicable windows. It also has a nice natural light, 2 male and female toilets outside the office. It has a modular false ceiling with built-in lighting, ducted air-conditioning, parquet flooring and fire detection. Pre-installation for electricity and data network. Exclusive office building, with 2 lifts and concierge service. Ideal for corporate advertising and marketing companies, call centres and new creative technologies and artificial intelligence. Excellent location on Avenida Diagonal, an area known for its great architectural and cultural value, the hub of commercial and financial activity. Excellent communications, public transport: Metro (L3-L5-L4) and buses (7, 22, 24, 39, 47, H10, V15, V17). Be sure to visit our website to evaluate other options https://www.aoficinas.es/.