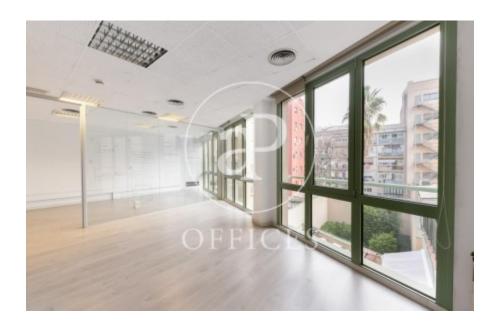

## 1,587 € | 113 m<sup>2</sup>

It is an office of 113 m2, open plan with an office closed with glass partitions. This office has an office integrated to the open space. It overlooks a courtyard with a glazed façade with practicable windows. It also has a nice natural light, 2 male and female toilets outside the office. It has a modular false ceiling with built-in lighting, ducted air-conditioning, parquet flooring and fire detection. Pre-installation for electricity and data network. Exclusive office building, with 2 lifts and concierge service. Ideal for corporate advertising and marketing companies, call centres and new creative technologies and artificial intelligence. Excellent location on Avenida Diagonal, an area known for its great architectural and cultural value, the hub of commercial and financial activity. Excellent communications, public transport: Metro (L3-L5-L4) and buses (7, 22, 24, 39, 47, H10, V15, V17). Be sure to visit our website to evaluate other options https://www.aoficinas.es/.