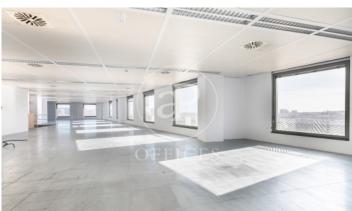

## 45,210 € | 1,507 m<sup>2</sup>

Office for rent of 1.500 m2 in an exclusive office building of 8 floors, in Prime area of Barcelona, in the financial nerve centre of the city of Barcelona between Francesc Macià and M.ª Cristina. Ideal for corporate companies that need capacity for 130 to 170 workstations. Abundant natural light, corner office with different orientations. False ceiling, recessed luminaires, soundproof carpeted technical floor, adjustable hot and cold air conditioning by ducts, double-glazed windows, very large windows to let in natural light, spacious and comfortable kitchen and dining room. Immediate availability. Community fees included. BUILDING CHARACTERISTICS: ? Building without architectural barriers. ? Nucleus of toilets per floor 8 bathrooms. ? Optical fibre. Concierge / security service 24h/365 days a week. Closed-circuit TV (CCTV). ? Access control. ? 4 lifts. ? Private public car park. COMMUNICATIONS: ? Bus: 6, 7, 33, 34, 63, 67, 78, V9. ? Tram: T1, T2, T3 L'Illa Metro: L3 M.ª Cristina (10 minutes on foot) Visits by appointment.