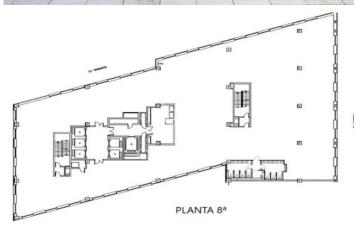

## 45,210 € | 1,507 m<sup>2</sup>

Office for rent of 1.500 m2 in an exclusive office building of 8 floors, in Prime area of Barcelona, in the financial nerve centre of the city of Barcelona between Francesc Macià and M.ª Cristina. Ideal for corporate companies that need capacity for 130 to 170 workstations. Abundant natural light, corner office with different orientations. False ceiling, recessed luminaires, soundproof carpeted technical floor, adjustable hot and cold air conditioning by ducts, double-glazed windows, very large windows to let in natural light, spacious and comfortable kitchen and dining room. Immediate availability. Community fees included. BUILDING CHARACTERISTICS: ? Building without architectural barriers. ? Nucleus of toilets per floor 8 bathrooms. ? Optical fibre. Concierge / security service 24h/365 days a week. Closed-circuit TV (CCTV). ? Access control. ? 4 lifts. ? Private public car park. COMMUNICATIONS: ? Bus: 6, 7, 33, 34, 63, 67, 78, V9. ? Tram: T1, T2, T3 L'Illa Metro: L3 M.ª Cristina (10 minutes on foot) Visits by appointment.