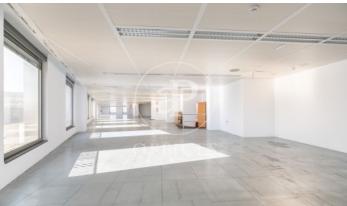

## 45,210 € | 1,507 m<sup>2</sup>

Office for rent of 1.500 m2 in an exclusive office building of 8 floors, in Prime area of Barcelona, in the financial nerve centre of the city of Barcelona between Francesc Macià and M.ª Cristina. Ideal for corporate companies that need capacity for 130 to 170 workstations. Abundant natural light, corner office with different orientations. False ceiling, recessed luminaires, soundproof carpeted technical floor, adjustable hot and cold air conditioning by ducts, double-glazed windows, very large windows to let in natural light, spacious and comfortable kitchen and dining room. Immediate availability. Community fees included. BUILDING CHARACTERISTICS: ? Building without architectural barriers. ? Nucleus of toilets per floor 8 bathrooms. ? Optical fibre. Concierge / security service 24h/365 days a week. Closed-circuit TV (CCTV). ? Access control. ? 4 lifts. ? Private public car park. COMMUNICATIONS: ? Bus: 6, 7, 33, 34, 63, 67, 78, V9. ? Tram: T1, T2, T3 L'Illa Metro: L3 M.ª Cristina (10 minutes on foot) Visits by appointment.