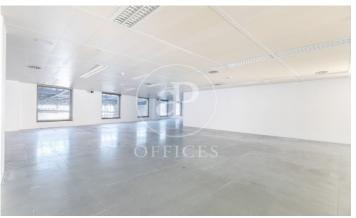

## 45,210 € | 1,507 m<sup>2</sup>

Office for rent of 1.500 m2 in an exclusive office building of 8 floors, in Prime area of Barcelona, in the financial nerve centre of the city of Barcelona between Francesc Macià and M.ª Cristina. Ideal for corporate companies that need capacity for 130 to 170 workstations. Abundant natural light, corner office with different orientations. False ceiling, recessed luminaires, soundproof carpeted technical floor, adjustable hot and cold air conditioning by ducts, double-glazed windows, very large windows to let in natural light, spacious and comfortable kitchen and dining room. Immediate availability. Community fees included. BUILDING CHARACTERISTICS: ? Building without architectural barriers. ? Nucleus of toilets per floor 8 bathrooms. ? Optical fibre. Concierge / security service 24h/365 days a week. Closed-circuit TV (CCTV). ? Access control. ? 4 lifts. ? Private public car park. COMMUNICATIONS: ? Bus: 6, 7, 33, 34, 63, 67, 78, V9. ? Tram: T1, T2, T3 L'Illa Metro: L3 M.ª Cristina (10 minutes on foot) Visits by appointment.