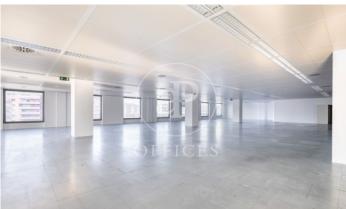

## 45,210 € | 1,507 m<sup>2</sup>

Office for rent of 1.500 m2 in an exclusive office building of 8 floors, in Prime area of Barcelona, in the financial nerve centre of the city of Barcelona between Francesc Macià and M.ª Cristina. Ideal for corporate companies that need capacity for 130 to 170 workstations. Abundant natural light, corner office with different orientations. False ceiling, recessed luminaires, soundproof carpeted technical floor, adjustable hot and cold air conditioning by ducts, double-glazed windows, very large windows to let in natural light, spacious and comfortable kitchen and dining room. Immediate availability. Community fees included. BUILDING CHARACTERISTICS: ? Building without architectural barriers. ? Nucleus of toilets per floor 8 bathrooms. ? Optical fibre. Concierge / security service 24h/365 days a week. Closed-circuit TV (CCTV). ? Access control. ? 4 lifts. ? Private public car park. COMMUNICATIONS: ? Bus: 6, 7, 33, 34, 63, 67, 78, V9. ? Tram: T1, T2, T3 L'Illa Metro: L3 M.ª Cristina (10 minutes on foot) Visits by appointment.