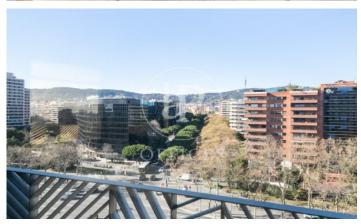

## 45,210 € | 1,507 m<sup>2</sup>

Office for rent of 1.500 m2 in an exclusive office building of 8 floors, in Prime area of Barcelona, in the financial nerve centre of the city of Barcelona between Francesc Macià and M.ª Cristina. Ideal for corporate companies that need capacity for 130 to 170 workstations. Abundant natural light, corner office with different orientations. False ceiling, recessed luminaires, soundproof carpeted technical floor, adjustable hot and cold air conditioning by ducts, double-glazed windows, very large windows to let in natural light, spacious and comfortable kitchen and dining room. Immediate availability. Community fees included. BUILDING CHARACTERISTICS: ? Building without architectural barriers. ? Nucleus of toilets per floor 8 bathrooms. ? Optical fibre. Concierge / security service 24h/365 days a week. Closed-circuit TV (CCTV). ? Access control. ? 4 lifts. ? Private public car park. COMMUNICATIONS: ? Bus: 6, 7, 33, 34, 63, 67, 78, V9. ? Tram: T1, T2, T3 L'Illa Metro: L3 M.ª Cristina (10 minutes on foot) Visits by appointment.