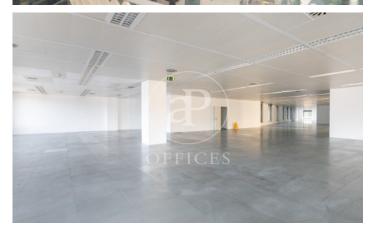

## 45,210 € | 1,507 m<sup>2</sup>

Office for rent of 1.500 m2 in an exclusive office building of 8 floors, in Prime area of Barcelona, in the financial nerve centre of the city of Barcelona between Francesc Macià and M.ª Cristina. Ideal for corporate companies that need capacity for 130 to 170 workstations. Abundant natural light, corner office with different orientations. False ceiling, recessed luminaires, soundproof carpeted technical floor, adjustable hot and cold air conditioning by ducts, double-glazed windows, very large windows to let in natural light, spacious and comfortable kitchen and dining room. Immediate availability. Community fees included. BUILDING CHARACTERISTICS: ? Building without architectural barriers. ? Nucleus of toilets per floor 8 bathrooms. ? Optical fibre. Concierge / security service 24h/365 days a week. Closed-circuit TV (CCTV). ? Access control. ? 4 lifts. ? Private public car park. COMMUNICATIONS: ? Bus: 6, 7, 33, 34, 63, 67, 78, V9. ? Tram: T1, T2, T3 L'Illa Metro: L3 M.ª Cristina (10 minutes on foot) Visits by appointment.