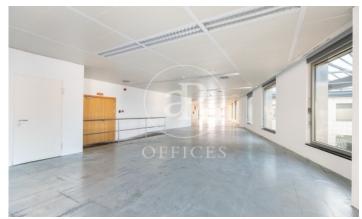

## 45,210 € | 1,507 m<sup>2</sup>

Office for rent of 1.500 m2 in an exclusive office building of 8 floors, in Prime area of Barcelona, in the financial nerve centre of the city of Barcelona between Francesc Macià and M.ª Cristina. Ideal for corporate companies that need capacity for 130 to 170 workstations. Abundant natural light, corner office with different orientations. False ceiling, recessed luminaires, soundproof carpeted technical floor, adjustable hot and cold air conditioning by ducts, double-glazed windows, very large windows to let in natural light, spacious and comfortable kitchen and dining room. Immediate availability. Community fees included. BUILDING CHARACTERISTICS: ? Building without architectural barriers. ? Nucleus of toilets per floor 8 bathrooms. ? Optical fibre. Concierge / security service 24h/365 days a week. Closed-circuit TV (CCTV). ? Access control. ? 4 lifts. ? Private public car park. COMMUNICATIONS: ? Bus: 6, 7, 33, 34, 63, 67, 78, V9. ? Tram: T1, T2, T3 L'Illa Metro: L3 M.ª Cristina (10 minutes on foot) Visits by appointment.