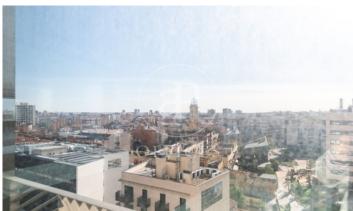

## 45,210 € | 1,507 m<sup>2</sup>

Office for rent of 1.500 m2 in an exclusive office building of 8 floors, in Prime area of Barcelona, in the financial nerve centre of the city of Barcelona between Francesc Macià and M.ª Cristina. Ideal for corporate companies that need capacity for 130 to 170 workstations. Abundant natural light, corner office with different orientations. False ceiling, recessed luminaires, soundproof carpeted technical floor, adjustable hot and cold air conditioning by ducts, double-glazed windows, very large windows to let in natural light, spacious and comfortable kitchen and dining room. Immediate availability. Community fees included. BUILDING CHARACTERISTICS: ? Building without architectural barriers. ? Nucleus of toilets per floor 8 bathrooms. ? Optical fibre. Concierge / security service 24h/365 days a week. Closed-circuit TV (CCTV). ? Access control. ? 4 lifts. ? Private public car park. COMMUNICATIONS: ? Bus: 6, 7, 33, 34, 63, 67, 78, V9. ? Tram: T1, T2, T3 L'Illa Metro: L3 M.ª Cristina (10 minutes on foot) Visits by appointment.