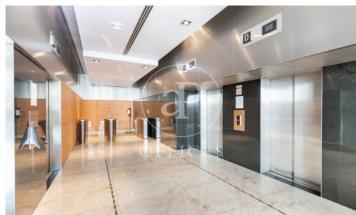

## 45,210 € | 1,507 m<sup>2</sup>

Office for rent of 1.500 m2 in an exclusive office building of 8 floors, in Prime area of Barcelona, in the financial nerve centre of the city of Barcelona between Francesc Macià and M.ª Cristina. Ideal for corporate companies that need capacity for 130 to 170 workstations. Abundant natural light, corner office with different orientations. False ceiling, recessed luminaires, soundproof carpeted technical floor, adjustable hot and cold air conditioning by ducts, double-glazed windows, very large windows to let in natural light, spacious and comfortable kitchen and dining room. Immediate availability. Community fees included. BUILDING CHARACTERISTICS: ? Building without architectural barriers. ? Nucleus of toilets per floor 8 bathrooms. ? Optical fibre. Concierge / security service 24h/365 days a week. Closed-circuit TV (CCTV). ? Access control. ? 4 lifts. ? Private public car park. COMMUNICATIONS: ? Bus: 6, 7, 33, 34, 63, 67, 78, V9. ? Tram: T1, T2, T3 L'Illa Metro: L3 M.ª Cristina (10 minutes on foot) Visits by appointment.