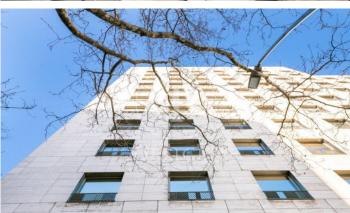

## 45,210 € | 1,507 m<sup>2</sup>

Office for rent of 1.500 m2 in an exclusive office building of 8 floors, in Prime area of Barcelona, in the financial nerve centre of the city of Barcelona between Francesc Macià and M.ª Cristina. Ideal for corporate companies that need capacity for 130 to 170 workstations. Abundant natural light, corner office with different orientations. False ceiling, recessed luminaires, soundproof carpeted technical floor, adjustable hot and cold air conditioning by ducts, double-glazed windows, very large windows to let in natural light, spacious and comfortable kitchen and dining room. Immediate availability. Community fees included. BUILDING CHARACTERISTICS: ? Building without architectural barriers. ? Nucleus of toilets per floor 8 bathrooms. ? Optical fibre. Concierge / security service 24h/365 days a week. Closed-circuit TV (CCTV). ? Access control. ? 4 lifts. ? Private public car park. COMMUNICATIONS: ? Bus: 6, 7, 33, 34, 63, 67, 78, V9. ? Tram: T1, T2, T3 L'Illa Metro: L3 M.ª Cristina (10 minutes on foot) Visits by appointment.