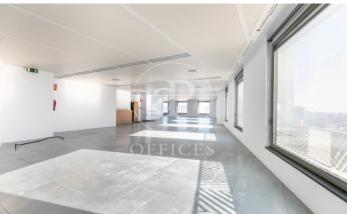

## 45,210 € | 1,507 m<sup>2</sup>

Office for rent of 1.500 m2 in an exclusive office building of 8 floors, in Prime area of Barcelona, in the financial nerve centre of the city of Barcelona between Francesc Macià and M.ª Cristina. Ideal for corporate companies that need capacity for 130 to 170 workstations. Abundant natural light, corner office with different orientations. False ceiling, recessed luminaires, soundproof carpeted technical floor, adjustable hot and cold air conditioning by ducts, double-glazed windows, very large windows to let in natural light, spacious and comfortable kitchen and dining room. Immediate availability. Community fees included. BUILDING CHARACTERISTICS: ? Building without architectural barriers. ? Nucleus of toilets per floor 8 bathrooms. ? Optical fibre. Concierge / security service 24h/365 days a week. Closed-circuit TV (CCTV). ? Access control. ? 4 lifts. ? Private public car park. COMMUNICATIONS: ? Bus: 6, 7, 33, 34, 63, 67, 78, V9. ? Tram: T1, T2, T3 L'Illa Metro: L3 M.ª Cristina (10 minutes on foot) Visits by appointment.