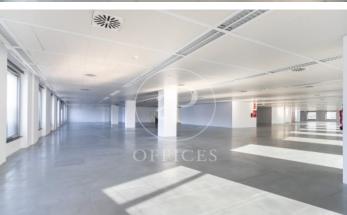

## 45,210 € | 1,507 m<sup>2</sup>

Office for rent of 1.500 m2 in an exclusive office building of 8 floors, in Prime area of Barcelona, in the financial nerve centre of the city of Barcelona between Francesc Macià and M.ª Cristina. Ideal for corporate companies that need capacity for 130 to 170 workstations. Abundant natural light, corner office with different orientations. False ceiling, recessed luminaires, soundproof carpeted technical floor, adjustable hot and cold air conditioning by ducts, double-glazed windows, very large windows to let in natural light, spacious and comfortable kitchen and dining room. Immediate availability. Community fees included. BUILDING CHARACTERISTICS: ? Building without architectural barriers. ? Nucleus of toilets per floor 8 bathrooms. ? Optical fibre. Concierge / security service 24h/365 days a week. Closed-circuit TV (CCTV). ? Access control. ? 4 lifts. ? Private public car park. COMMUNICATIONS: ? Bus: 6, 7, 33, 34, 63, 67, 78, V9. ? Tram: T1, T2, T3 L'Illa Metro: L3 M.ª Cristina (10 minutes on foot) Visits by appointment.