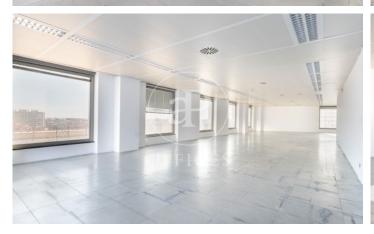

## 45,210 € | 1,507 m<sup>2</sup>

Office for rent of 1.500 m2 in an exclusive office building of 8 floors, in Prime area of Barcelona, in the financial nerve centre of the city of Barcelona between Francesc Macià and M.ª Cristina. Ideal for corporate companies that need capacity for 130 to 170 workstations. Abundant natural light, corner office with different orientations. False ceiling, recessed luminaires, soundproof carpeted technical floor, adjustable hot and cold air conditioning by ducts, double-glazed windows, very large windows to let in natural light, spacious and comfortable kitchen and dining room. Immediate availability. Community fees included. BUILDING CHARACTERISTICS: ? Building without architectural barriers. ? Nucleus of toilets per floor 8 bathrooms. ? Optical fibre. Concierge / security service 24h/365 days a week. Closed-circuit TV (CCTV). ? Access control. ? 4 lifts. ? Private public car park. COMMUNICATIONS: ? Bus: 6, 7, 33, 34, 63, 67, 78, V9. ? Tram: T1, T2, T3 L'Illa Metro: L3 M.ª Cristina (10 minutes on foot) Visits by appointment.