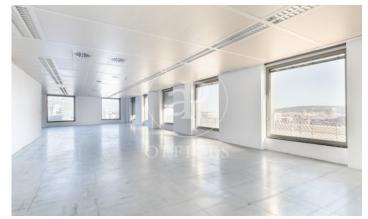

## 45,210 € | 1,507 m<sup>2</sup>

Office for rent of 1.500 m2 in an exclusive office building of 8 floors, in Prime area of Barcelona, in the financial nerve centre of the city of Barcelona between Francesc Macià and M.ª Cristina. Ideal for corporate companies that need capacity for 130 to 170 workstations. Abundant natural light, corner office with different orientations. False ceiling, recessed luminaires, soundproof carpeted technical floor, adjustable hot and cold air conditioning by ducts, double-glazed windows, very large windows to let in natural light, spacious and comfortable kitchen and dining room. Immediate availability. Community fees included. BUILDING CHARACTERISTICS: ? Building without architectural barriers. ? Nucleus of toilets per floor 8 bathrooms. ? Optical fibre. Concierge / security service 24h/365 days a week. Closed-circuit TV (CCTV). ? Access control. ? 4 lifts. ? Private public car park. COMMUNICATIONS: ? Bus: 6, 7, 33, 34, 63, 67, 78, V9. ? Tram: T1, T2, T3 L'Illa Metro: L3 M.ª Cristina (10 minutes on foot) Visits by appointment.