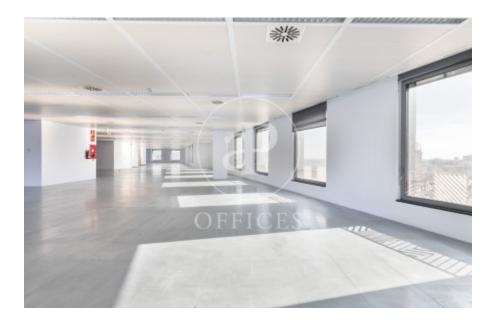

## 45,210 € | 1,507 m<sup>2</sup>

Office for rent of 1.500 m2 in an exclusive office building of 8 floors, in Prime area of Barcelona, in the financial nerve centre of the city of Barcelona between Francesc Macià and M.ª Cristina. Ideal for corporate companies that need capacity for 130 to 170 workstations. Abundant natural light, corner office with different orientations. False ceiling, recessed luminaires, soundproof carpeted technical floor, adjustable hot and cold air conditioning by ducts, double-glazed windows, very large windows to let in natural light, spacious and comfortable kitchen and dining room. Immediate availability. Community fees included. BUILDING CHARACTERISTICS: ? Building without architectural barriers. ? Nucleus of toilets per floor 8 bathrooms. ? Optical fibre. Concierge / security service 24h/365 days a week. Closed-circuit TV (CCTV). ? Access control. ? 4 lifts. ? Private public car park. COMMUNICATIONS: ? Bus: 6, 7, 33, 34, 63, 67, 78, V9. ? Tram: T1, T2, T3 L'Illa Metro: L3 M.ª Cristina (10 minutes on foot) Visits by appointment.