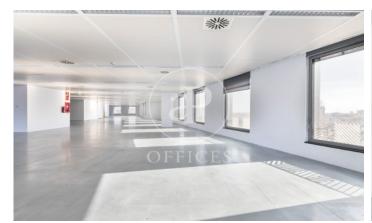

## 45,210 € | 1,507 m<sup>2</sup>

Office for rent of 1.500 m2 in an exclusive office building of 8 floors, in Prime area of Barcelona, in the financial nerve centre of the city of Barcelona between Francesc Macià and M.ª Cristina. Ideal for corporate companies that need capacity for 130 to 170 workstations. Abundant natural light, corner office with different orientations. False ceiling, recessed luminaires, soundproof carpeted technical floor, adjustable hot and cold air conditioning by ducts, double-glazed windows, very large windows to let in natural light, spacious and comfortable kitchen and dining room. Immediate availability. Community fees included. BUILDING CHARACTERISTICS: ? Building without architectural barriers. ? Nucleus of toilets per floor 8 bathrooms. ? Optical fibre. Concierge / security service 24h/365 days a week. Closed-circuit TV (CCTV). ? Access control. ? 4 lifts. ? Private public car park. COMMUNICATIONS: ? Bus: 6, 7, 33, 34, 63, 67, 78, V9. ? Tram: T1, T2, T3 L'Illa Metro: L3 M.ª Cristina (10 minutes on foot) Visits by appointment.