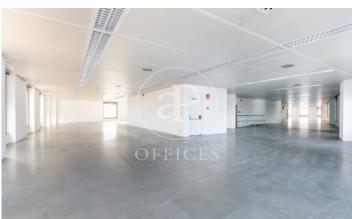

## 45,210 € | 1,507 m<sup>2</sup>

Office for rent of 1.500 m2 in an exclusive office building of 8 floors, in Prime area of Barcelona, in the financial nerve centre of the city of Barcelona between Francesc Macià and M.ª Cristina. Ideal for corporate companies that need capacity for 130 to 170 workstations. Abundant natural light, corner office with different orientations. False ceiling, recessed luminaires, soundproof carpeted technical floor, adjustable hot and cold air conditioning by ducts, double-glazed windows, very large windows to let in natural light, spacious and comfortable kitchen and dining room. Immediate availability. Community fees included. BUILDING CHARACTERISTICS: ? Building without architectural barriers. ? Nucleus of toilets per floor 8 bathrooms. ? Optical fibre. Concierge / security service 24h/365 days a week. Closed-circuit TV (CCTV). ? Access control. ? 4 lifts. ? Private public car park. COMMUNICATIONS: ? Bus: 6, 7, 33, 34, 63, 67, 78, V9. ? Tram: T1, T2, T3 L'Illa Metro: L3 M.ª Cristina (10 minutes on foot) Visits by appointment.