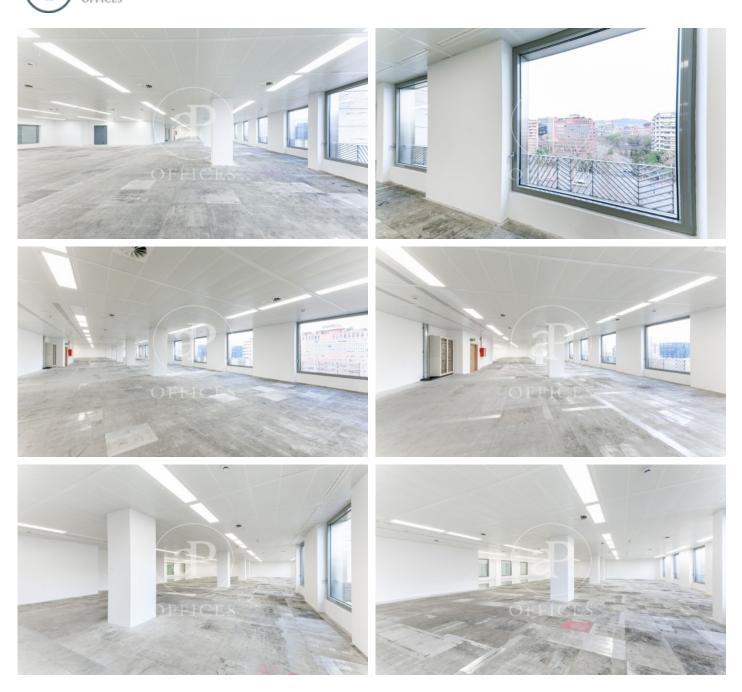

## Barcelona / Diagonal

- Security
- Concierge
- 🗸 A/C
- Heating
- Parking
- Condition: New

## 32,675 € | 1,308 m<sup>2</sup>

Office of 1,300 m2, open spaces in Illa Diagonal, one of the most representative office and leisure complexes in Barcelona. Located in the heart of the business area of Avenida Diagonal. It is completely exterior and enjoys both natural light and views over the city of Barcelona (south facing). Primary air supply + humidification 45 liters / person, raised floor. In the process of certification of BREEAM In Use and WELL certificates. With services, false ceiling and metal floor, last generation LED lighting and air conditioning equipment. It has 3 toilets, 1 of them triple and another one for handicapped people. There is entrance control, 24h concierge, direct access to the shopping center, 3 elevators... The office is located in a complex Shopping Center L'Illa, with parking spaces available, located in one of the most emblematic shopping centers of the city with more than 170 stores, restaurants of all kinds and hotels. Very well connected by public transport (Bus, Metro, Tram ...) and private (possibility of renting parking spaces in the building itself and plenty of space to park motorcycles at the door). Transport: Metro L3, Tram, Buses: 7, 67, 59, V7.