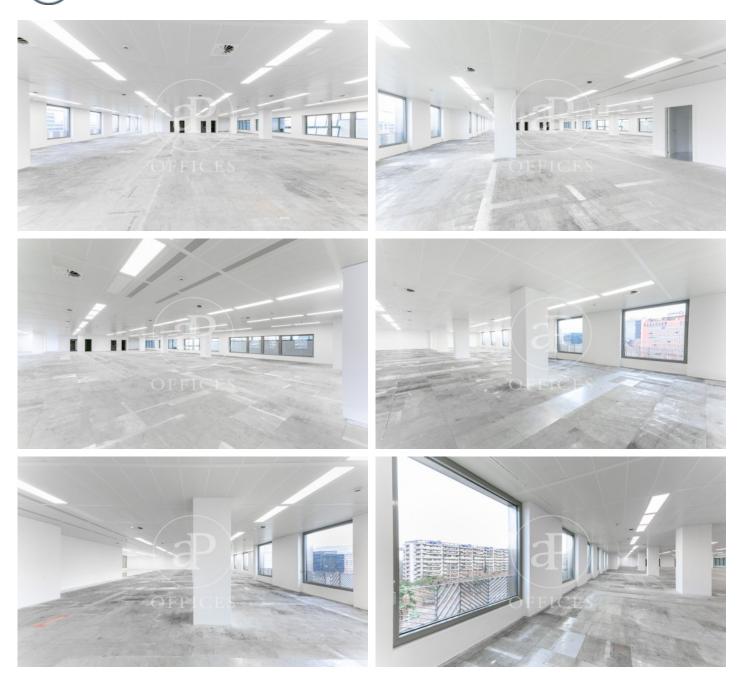

## 32,675 € | 1,308 m<sup>2</sup>

Office of 1,300 m2, open spaces in Illa Diagonal, one of the most representative office and leisure complexes in Barcelona. Located in the heart of the business area of Avenida Diagonal. It is completely exterior and enjoys both natural light and views over the city of Barcelona (south facing). Primary air supply + humidification 45 liters / person, raised floor. In the process of certification of BREEAM In Use and WELL certificates. With services, false ceiling and metal floor, last generation LED lighting and air conditioning equipment. It has 3 toilets, 1 of them triple and another one for handicapped people. There is entrance control, 24h concierge, direct access to the shopping center, 3 elevators... The office is located in a complex Shopping Center L'Illa, with parking spaces available, located in one of the most emblematic shopping centers of the city with more than 170 stores, restaurants of all kinds and hotels. Very well connected by public transport (Bus, Metro, Tram ...) and private (possibility of renting parking spaces in the building itself and plenty of space to park motorcycles at the door). Transport: Metro L3, Tram, Buses: 7, 67, 59, V7.