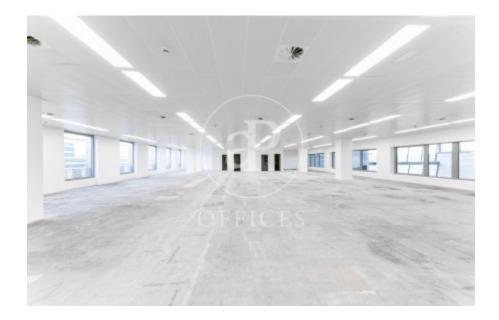

## 32,675 € | 1,308 m<sup>2</sup>

Office of 1,300 m2, open spaces in Illa Diagonal, one of the most representative office and leisure complexes in Barcelona. Located in the heart of the business area of Avenida Diagonal. It is completely exterior and enjoys both natural light and views over the city of Barcelona (south facing). Primary air supply + humidification 45 liters / person, raised floor. In the process of certification of BREEAM In Use and WELL certificates. With services, false ceiling and metal floor, last generation LED lighting and air conditioning equipment. It has 3 toilets, 1 of them triple and another one for handicapped people. There is entrance control, 24h concierge, direct access to the shopping center, 3 elevators... The office is located in a complex Shopping Center L'Illa, with parking spaces available, located in one of the most emblematic shopping centers of the city with more than 170 stores, restaurants of all kinds and hotels. Very well connected by public transport (Bus, Metro, Tram ...) and private (possibility of renting parking spaces in the building itself and plenty of space to park motorcycles at the door). Transport: Metro L3, Tram, Buses: 7, 67, 59, V7.