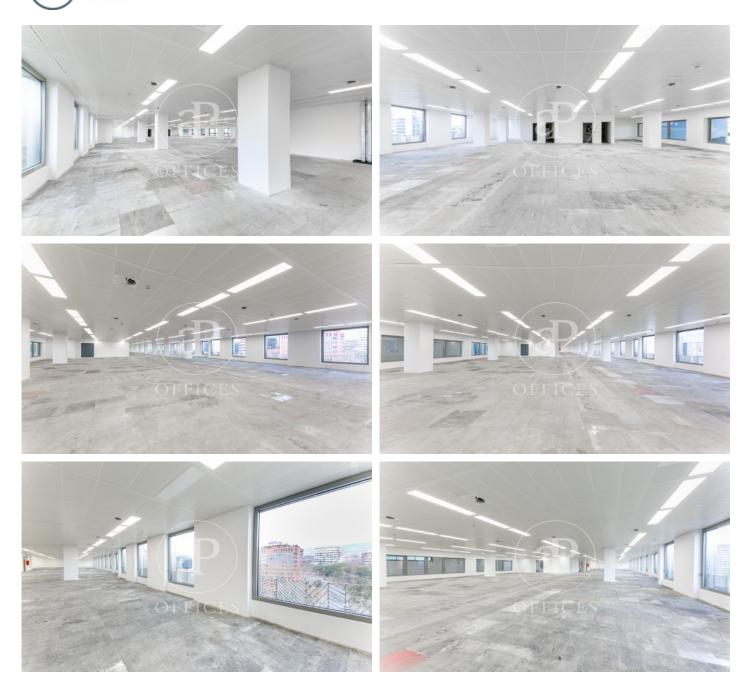

## 32,675 € | 1,308 m<sup>2</sup>

Office of 1,300 m2, open spaces in Illa Diagonal, one of the most representative office and leisure complexes in Barcelona. Located in the heart of the business area of Avenida Diagonal. It is completely exterior and enjoys both natural light and views over the city of Barcelona (south facing). Primary air supply + humidification 45 liters / person, raised floor. In the process of certification of BREEAM In Use and WELL certificates. With services, false ceiling and metal floor, last generation LED lighting and air conditioning equipment. It has 3 toilets, 1 of them triple and another one for handicapped people. There is entrance control, 24h concierge, direct access to the shopping center, 3 elevators... The office is located in a complex Shopping Center L'Illa, with parking spaces available, located in one of the most emblematic shopping centers of the city with more than 170 stores, restaurants of all kinds and hotels. Very well connected by public transport (Bus, Metro, Tram ...) and private (possibility of renting parking spaces in the building itself and plenty of space to park motorcycles at the door). Transport: Metro L3, Tram, Buses: 7, 67, 59, V7.