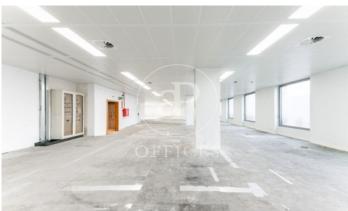

## 32,338 € | 1,294 m<sup>2</sup>

Office of 1,300 m2, open spaces in Illa Diagonal, one of the most representative office and leisure complexes in Barcelona. Located in the business area of Avenida Diagonal. It is exterior and has natural light and views over Barcelona (south facing). Primary air supply + humidification 45 liters / person, raised floor. In the process of certification of BREEAM In Use and WELL certificates. With services, false ceiling and metal floor, last generation LED lighting and air conditioning equipment. It has 3 toilets, 1 of them triple and another one for handicapped people. There is entrance control, 24h concierge, direct access to the shopping center, 3 elevators... The office is located in a complex Shopping Center L'Illa, with parking spaces available, located in one of the most emblematic shopping centers of the city with more than 170 stores, restaurants of all kinds and hotels. Very well connected by public transport (Bus, Metro, Tram ...) and private (possibility of renting parking spaces in the building itself and plenty of space to park motorcycles at the door). Transport: Metro L3, Tram, Buses: 7, 67, 59, V7.