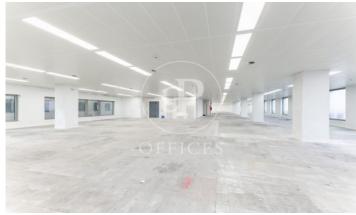

## 32,338 € | 1,294 m<sup>2</sup>

Office of 1,300 m2, open spaces in Illa Diagonal, one of the most representative office and leisure complexes in Barcelona. Located in the business area of Avenida Diagonal. It is exterior and has natural light and views over Barcelona (south facing). Primary air supply + humidification 45 liters / person, raised floor. In the process of certification of BREEAM In Use and WELL certificates. With services, false ceiling and metal floor, last generation LED lighting and air conditioning equipment. It has 3 toilets, 1 of them triple and another one for handicapped people. There is entrance control, 24h concierge, direct access to the shopping center, 3 elevators... The office is located in a complex Shopping Center L'Illa, with parking spaces available, located in one of the most emblematic shopping centers of the city with more than 170 stores, restaurants of all kinds and hotels. Very well connected by public transport (Bus, Metro, Tram ...) and private (possibility of renting parking spaces in the building itself and plenty of space to park motorcycles at the door). Transport: Metro L3, Tram, Buses: 7, 67, 59, V7.