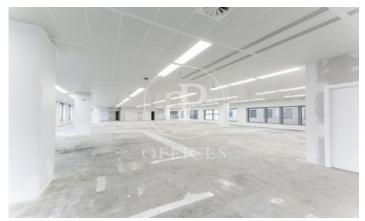

## 32,338 € | 1,294 m<sup>2</sup>

Office of 1,300 m2, open spaces in Illa Diagonal, one of the most representative office and leisure complexes in Barcelona. Located in the business area of Avenida Diagonal. It is exterior and has natural light and views over Barcelona (south facing). Primary air supply + humidification 45 liters / person, raised floor. In the process of certification of BREEAM In Use and WELL certificates. With services, false ceiling and metal floor, last generation LED lighting and air conditioning equipment. It has 3 toilets, 1 of them triple and another one for handicapped people. There is entrance control, 24h concierge, direct access to the shopping center, 3 elevators... The office is located in a complex Shopping Center L'Illa, with parking spaces available, located in one of the most emblematic shopping centers of the city with more than 170 stores, restaurants of all kinds and hotels. Very well connected by public transport (Bus, Metro, Tram ...) and private (possibility of renting parking spaces in the building itself and plenty of space to park motorcycles at the door). Transport: Metro L3, Tram, Buses: 7, 67, 59, V7.