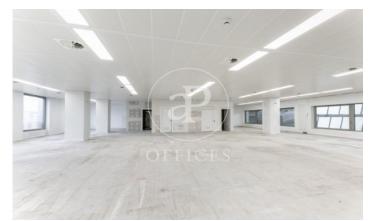

## 32,338 € | 1,294 m<sup>2</sup>

Office of 1,300 m2, open spaces in Illa Diagonal, one of the most representative office and leisure complexes in Barcelona. Located in the business area of Avenida Diagonal. It is exterior and has natural light and views over Barcelona (south facing). Primary air supply + humidification 45 liters / person, raised floor. In the process of certification of BREEAM In Use and WELL certificates. With services, false ceiling and metal floor, last generation LED lighting and air conditioning equipment. It has 3 toilets, 1 of them triple and another one for handicapped people. There is entrance control, 24h concierge, direct access to the shopping center, 3 elevators... The office is located in a complex Shopping Center L'Illa, with parking spaces available, located in one of the most emblematic shopping centers of the city with more than 170 stores, restaurants of all kinds and hotels. Very well connected by public transport (Bus, Metro, Tram ...) and private (possibility of renting parking spaces in the building itself and plenty of space to park motorcycles at the door). Transport: Metro L3, Tram, Buses: 7, 67, 59, V7.