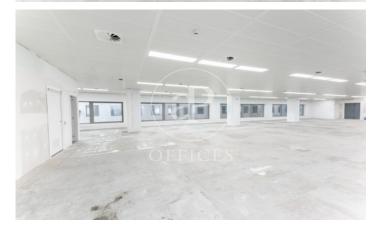

## 32,338 € | 1,294 m<sup>2</sup>

Office of 1,300 m2, open spaces in Illa Diagonal, one of the most representative office and leisure complexes in Barcelona. Located in the business area of Avenida Diagonal. It is exterior and has natural light and views over Barcelona (south facing). Primary air supply + humidification 45 liters / person, raised floor. In the process of certification of BREEAM In Use and WELL certificates. With services, false ceiling and metal floor, last generation LED lighting and air conditioning equipment. It has 3 toilets, 1 of them triple and another one for handicapped people. There is entrance control, 24h concierge, direct access to the shopping center, 3 elevators... The office is located in a complex Shopping Center L'Illa, with parking spaces available, located in one of the most emblematic shopping centers of the city with more than 170 stores, restaurants of all kinds and hotels. Very well connected by public transport (Bus, Metro, Tram ...) and private (possibility of renting parking spaces in the building itself and plenty of space to park motorcycles at the door). Transport: Metro L3, Tram, Buses: 7, 67, 59, V7.