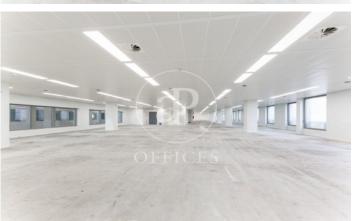

## 32,338 € | 1,294 m<sup>2</sup>

Office of 1,300 m2, open spaces in Illa Diagonal, one of the most representative office and leisure complexes in Barcelona. Located in the business area of Avenida Diagonal. It is exterior and has natural light and views over Barcelona (south facing). Primary air supply + humidification 45 liters / person, raised floor. In the process of certification of BREEAM In Use and WELL certificates. With services, false ceiling and metal floor, last generation LED lighting and air conditioning equipment. It has 3 toilets, 1 of them triple and another one for handicapped people. There is entrance control, 24h concierge, direct access to the shopping center, 3 elevators... The office is located in a complex Shopping Center L'Illa, with parking spaces available, located in one of the most emblematic shopping centers of the city with more than 170 stores, restaurants of all kinds and hotels. Very well connected by public transport (Bus, Metro, Tram ...) and private (possibility of renting parking spaces in the building itself and plenty of space to park motorcycles at the door). Transport: Metro L3, Tram, Buses: 7, 67, 59, V7.