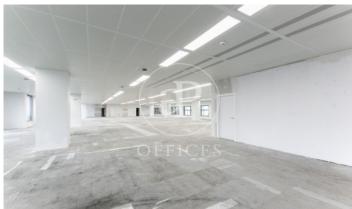

## 32,338 € | 1,294 m<sup>2</sup>

Office of 1,300 m2, open spaces in Illa Diagonal, one of the most representative office and leisure complexes in Barcelona. Located in the business area of Avenida Diagonal. It is exterior and has natural light and views over Barcelona (south facing). Primary air supply + humidification 45 liters / person, raised floor. In the process of certification of BREEAM In Use and WELL certificates. With services, false ceiling and metal floor, last generation LED lighting and air conditioning equipment. It has 3 toilets, 1 of them triple and another one for handicapped people. There is entrance control, 24h concierge, direct access to the shopping center, 3 elevators... The office is located in a complex Shopping Center L'Illa, with parking spaces available, located in one of the most emblematic shopping centers of the city with more than 170 stores, restaurants of all kinds and hotels. Very well connected by public transport (Bus, Metro, Tram ...) and private (possibility of renting parking spaces in the building itself and plenty of space to park motorcycles at the door). Transport: Metro L3, Tram, Buses: 7, 67, 59, V7.