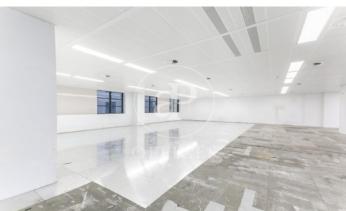

## 32,338 € | 1,294 m<sup>2</sup>

Office of 1,300 m2, open spaces in Illa Diagonal, one of the most representative office and leisure complexes in Barcelona. Located in the business area of Avenida Diagonal. It is exterior and has natural light and views over Barcelona (south facing). Primary air supply + humidification 45 liters / person, raised floor. In the process of certification of BREEAM In Use and WELL certificates. With services, false ceiling and metal floor, last generation LED lighting and air conditioning equipment. It has 3 toilets, 1 of them triple and another one for handicapped people. There is entrance control, 24h concierge, direct access to the shopping center, 3 elevators... The office is located in a complex Shopping Center L'Illa, with parking spaces available, located in one of the most emblematic shopping centers of the city with more than 170 stores, restaurants of all kinds and hotels. Very well connected by public transport (Bus, Metro, Tram ...) and private (possibility of renting parking spaces in the building itself and plenty of space to park motorcycles at the door). Transport: Metro L3, Tram, Buses: 7, 67, 59, V7.