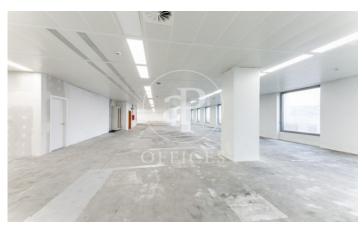

## 32,338 € | 1,294 m<sup>2</sup>

Office of 1,300 m2, open spaces in Illa Diagonal, one of the most representative office and leisure complexes in Barcelona. Located in the business area of Avenida Diagonal. It is exterior and has natural light and views over Barcelona (south facing). Primary air supply + humidification 45 liters / person, raised floor. In the process of certification of BREEAM In Use and WELL certificates. With services, false ceiling and metal floor, last generation LED lighting and air conditioning equipment. It has 3 toilets, 1 of them triple and another one for handicapped people. There is entrance control, 24h concierge, direct access to the shopping center, 3 elevators... The office is located in a complex Shopping Center L'Illa, with parking spaces available, located in one of the most emblematic shopping centers of the city with more than 170 stores, restaurants of all kinds and hotels. Very well connected by public transport (Bus, Metro, Tram ...) and private (possibility of renting parking spaces in the building itself and plenty of space to park motorcycles at the door). Transport: Metro L3, Tram, Buses: 7, 67, 59, V7.