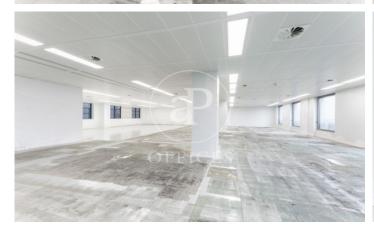

## 32,338 € | 1,294 m<sup>2</sup>

Office of 1,300 m2, open spaces in Illa Diagonal, one of the most representative office and leisure complexes in Barcelona. Located in the business area of Avenida Diagonal. It is exterior and has natural light and views over Barcelona (south facing). Primary air supply + humidification 45 liters / person, raised floor. In the process of certification of BREEAM In Use and WELL certificates. With services, false ceiling and metal floor, last generation LED lighting and air conditioning equipment. It has 3 toilets, 1 of them triple and another one for handicapped people. There is entrance control, 24h concierge, direct access to the shopping center, 3 elevators... The office is located in a complex Shopping Center L'Illa, with parking spaces available, located in one of the most emblematic shopping centers of the city with more than 170 stores, restaurants of all kinds and hotels. Very well connected by public transport (Bus, Metro, Tram ...) and private (possibility of renting parking spaces in the building itself and plenty of space to park motorcycles at the door). Transport: Metro L3, Tram, Buses: 7, 67, 59, V7.