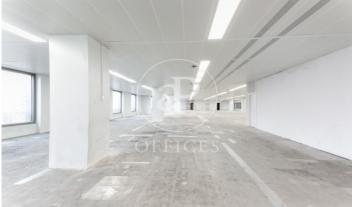

## 32,338 € | 1,294 m<sup>2</sup>

Office of 1,300 m2, open spaces in Illa Diagonal, one of the most representative office and leisure complexes in Barcelona. Located in the business area of Avenida Diagonal. It is exterior and has natural light and views over Barcelona (south facing). Primary air supply + humidification 45 liters / person, raised floor. In the process of certification of BREEAM In Use and WELL certificates. With services, false ceiling and metal floor, last generation LED lighting and air conditioning equipment. It has 3 toilets, 1 of them triple and another one for handicapped people. There is entrance control, 24h concierge, direct access to the shopping center, 3 elevators... The office is located in a complex Shopping Center L'Illa, with parking spaces available, located in one of the most emblematic shopping centers of the city with more than 170 stores, restaurants of all kinds and hotels. Very well connected by public transport (Bus, Metro, Tram ...) and private (possibility of renting parking spaces in the building itself and plenty of space to park motorcycles at the door). Transport: Metro L3, Tram, Buses: 7, 67, 59, V7.