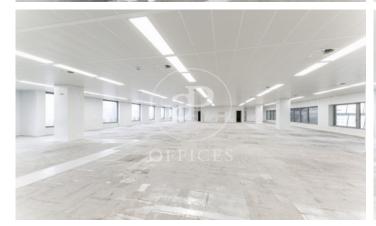

## 32,338 € | 1,294 m<sup>2</sup>

Office of 1,300 m2, open spaces in Illa Diagonal, one of the most representative office and leisure complexes in Barcelona. Located in the business area of Avenida Diagonal. It is exterior and has natural light and views over Barcelona (south facing). Primary air supply + humidification 45 liters / person, raised floor. In the process of certification of BREEAM In Use and WELL certificates. With services, false ceiling and metal floor, last generation LED lighting and air conditioning equipment. It has 3 toilets, 1 of them triple and another one for handicapped people. There is entrance control, 24h concierge, direct access to the shopping center, 3 elevators... The office is located in a complex Shopping Center L'Illa, with parking spaces available, located in one of the most emblematic shopping centers of the city with more than 170 stores, restaurants of all kinds and hotels. Very well connected by public transport (Bus, Metro, Tram ...) and private (possibility of renting parking spaces in the building itself and plenty of space to park motorcycles at the door). Transport: Metro L3, Tram, Buses: 7, 67, 59, V7.