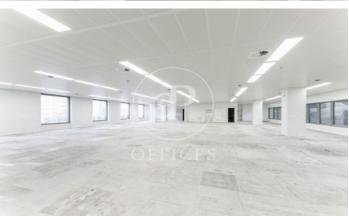

## 32,338 € | 1,294 m<sup>2</sup>

Office of 1,300 m2, open spaces in Illa Diagonal, one of the most representative office and leisure complexes in Barcelona. Located in the business area of Avenida Diagonal. It is exterior and has natural light and views over Barcelona (south facing). Primary air supply + humidification 45 liters / person, raised floor. In the process of certification of BREEAM In Use and WELL certificates. With services, false ceiling and metal floor, last generation LED lighting and air conditioning equipment. It has 3 toilets, 1 of them triple and another one for handicapped people. There is entrance control, 24h concierge, direct access to the shopping center, 3 elevators... The office is located in a complex Shopping Center L'Illa, with parking spaces available, located in one of the most emblematic shopping centers of the city with more than 170 stores, restaurants of all kinds and hotels. Very well connected by public transport (Bus, Metro, Tram ...) and private (possibility of renting parking spaces in the building itself and plenty of space to park motorcycles at the door). Transport: Metro L3, Tram, Buses: 7, 67, 59, V7.