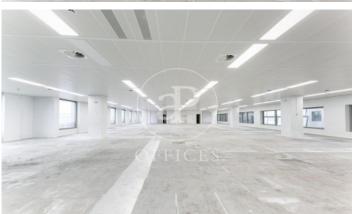

## 32,338 € | 1,294 m<sup>2</sup>

Office of 1,300 m2, open spaces in Illa Diagonal, one of the most representative office and leisure complexes in Barcelona. Located in the business area of Avenida Diagonal. It is exterior and has natural light and views over Barcelona (south facing). Primary air supply + humidification 45 liters / person, raised floor. In the process of certification of BREEAM In Use and WELL certificates. With services, false ceiling and metal floor, last generation LED lighting and air conditioning equipment. It has 3 toilets, 1 of them triple and another one for handicapped people. There is entrance control, 24h concierge, direct access to the shopping center, 3 elevators... The office is located in a complex Shopping Center L'Illa, with parking spaces available, located in one of the most emblematic shopping centers of the city with more than 170 stores, restaurants of all kinds and hotels. Very well connected by public transport (Bus, Metro, Tram ...) and private (possibility of renting parking spaces in the building itself and plenty of space to park motorcycles at the door). Transport: Metro L3, Tram, Buses: 7, 67, 59, V7.