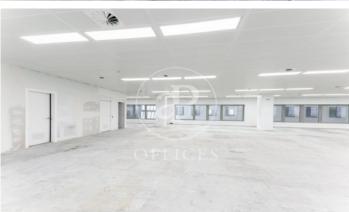

## 32,338 € | 1,294 m<sup>2</sup>

Office of 1,300 m2, open spaces in Illa Diagonal, one of the most representative office and leisure complexes in Barcelona. Located in the business area of Avenida Diagonal. It is exterior and has natural light and views over Barcelona (south facing). Primary air supply + humidification 45 liters / person, raised floor. In the process of certification of BREEAM In Use and WELL certificates. With services, false ceiling and metal floor, last generation LED lighting and air conditioning equipment. It has 3 toilets, 1 of them triple and another one for handicapped people. There is entrance control, 24h concierge, direct access to the shopping center, 3 elevators... The office is located in a complex Shopping Center L'Illa, with parking spaces available, located in one of the most emblematic shopping centers of the city with more than 170 stores, restaurants of all kinds and hotels. Very well connected by public transport (Bus, Metro, Tram ...) and private (possibility of renting parking spaces in the building itself and plenty of space to park motorcycles at the door). Transport: Metro L3, Tram, Buses: 7, 67, 59, V7.