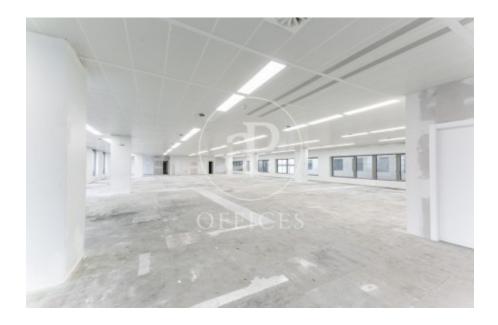

## 32,338 € | 1,294 m<sup>2</sup>

Office of 1,300 m2, open spaces in Illa Diagonal, one of the most representative office and leisure complexes in Barcelona. Located in the business area of Avenida Diagonal. It is exterior and has natural light and views over Barcelona (south facing). Primary air supply + humidification 45 liters / person, raised floor. In the process of certification of BREEAM In Use and WELL certificates. With services, false ceiling and metal floor, last generation LED lighting and air conditioning equipment. It has 3 toilets, 1 of them triple and another one for handicapped people. There is entrance control, 24h concierge, direct access to the shopping center, 3 elevators... The office is located in a complex Shopping Center L'Illa, with parking spaces available, located in one of the most emblematic shopping centers of the city with more than 170 stores, restaurants of all kinds and hotels. Very well connected by public transport (Bus, Metro, Tram ...) and private (possibility of renting parking spaces in the building itself and plenty of space to park motorcycles at the door). Transport: Metro L3, Tram, Buses: 7, 67, 59, V7.