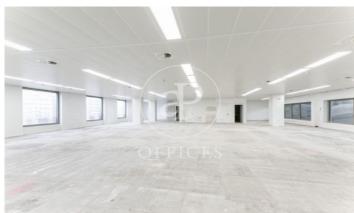

## 32,338 € | 1,294 m<sup>2</sup>

Office of 1,300 m2, open spaces in Illa Diagonal, one of the most representative office and leisure complexes in Barcelona. Located in the business area of Avenida Diagonal. It is exterior and has natural light and views over Barcelona (south facing). Primary air supply + humidification 45 liters / person, raised floor. In the process of certification of BREEAM In Use and WELL certificates. With services, false ceiling and metal floor, last generation LED lighting and air conditioning equipment. It has 3 toilets, 1 of them triple and another one for handicapped people. There is entrance control, 24h concierge, direct access to the shopping center, 3 elevators... The office is located in a complex Shopping Center L'Illa, with parking spaces available, located in one of the most emblematic shopping centers of the city with more than 170 stores, restaurants of all kinds and hotels. Very well connected by public transport (Bus, Metro, Tram ...) and private (possibility of renting parking spaces in the building itself and plenty of space to park motorcycles at the door). Transport: Metro L3, Tram, Buses: 7, 67, 59, V7.