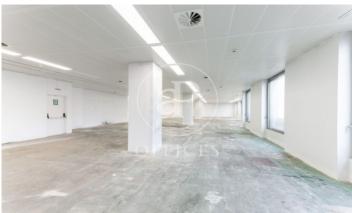

## 32,338 € | 1,294 m<sup>2</sup>

Office of 1,300 m2, open spaces in Illa Diagonal, one of the most representative office and leisure complexes in Barcelona. Located in the business area of Avenida Diagonal. It is exterior and has natural light and views over Barcelona (south facing). Primary air supply + humidification 45 liters / person, raised floor. In the process of certification of BREEAM In Use and WELL certificates. With services, false ceiling and metal floor, last generation LED lighting and air conditioning equipment. It has 3 toilets, 1 of them triple and another one for handicapped people. There is entrance control, 24h concierge, direct access to the shopping center, 3 elevators... The office is located in a complex Shopping Center L'Illa, with parking spaces available, located in one of the most emblematic shopping centers of the city with more than 170 stores, restaurants of all kinds and hotels. Very well connected by public transport (Bus, Metro, Tram ...) and private (possibility of renting parking spaces in the building itself and plenty of space to park motorcycles at the door). Transport: Metro L3, Tram, Buses: 7, 67, 59, V7.