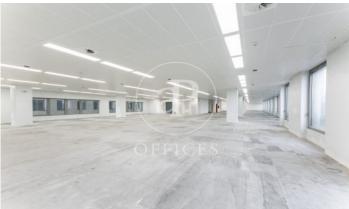

## 32,338 € | 1,294 m<sup>2</sup>

Office of 1,300 m2, open spaces in Illa Diagonal, one of the most representative office and leisure complexes in Barcelona. Located in the business area of Avenida Diagonal. It is exterior and has natural light and views over Barcelona (south facing). Primary air supply + humidification 45 liters / person, raised floor. In the process of certification of BREEAM In Use and WELL certificates. With services, false ceiling and metal floor, last generation LED lighting and air conditioning equipment. It has 3 toilets, 1 of them triple and another one for handicapped people. There is entrance control, 24h concierge, direct access to the shopping center, 3 elevators... The office is located in a complex Shopping Center L'Illa, with parking spaces available, located in one of the most emblematic shopping centers of the city with more than 170 stores, restaurants of all kinds and hotels. Very well connected by public transport (Bus, Metro, Tram ...) and private (possibility of renting parking spaces in the building itself and plenty of space to park motorcycles at the door). Transport: Metro L3, Tram, Buses: 7, 67, 59, V7.