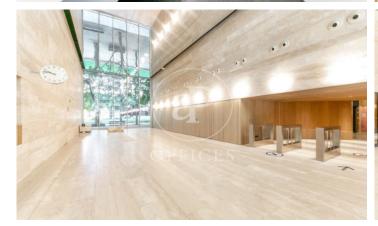

## 23,281 € | 831 m² | 28 €/m² | IBI Incluido en la comunidad | Charges 4315,38

Office building, with ground floor+9 and two basements for parking and storage. The floors of the building have an elongated "U" shape, and are partially arranged around an interior courtyard. Offices from 831 m2 to 1.663,48 m² can be divided into 2-3 modules according to your needs. The building, located in the heart of Barcelona's business centre, benefits from excellent communications with the rest of the city, El Prat International Airport and the local motorway network. Ideal for corporate companies, with capacity for 40 to 150 workstations. Major tenants include Everis, Levi Strauss, Credit Suisse and Lacer. Services Concierge and security service 365x24h. Permanent management and maintenance service. 4 lifts with an efficient pre-assignment system. Multi-purpose common room for the exclusive use of tenants. Intelligent parcel locker service. WiredScore Certified: digital infrastructure and connectivity. Outstanding features Usable/lettable loss ratio <18%. Provision for climate control included in common expenses. Recently refurbished common areas. Covered terraces on ground floor. Availability (34 parking spaces) at 102.18 euros + 50.08 euros expenses. Metro: L3 (M.ª Cristina). Bus: 7, 33, 63, 67, 68, 75, 78. Tram: T1, T2, T3. Be sure [...]