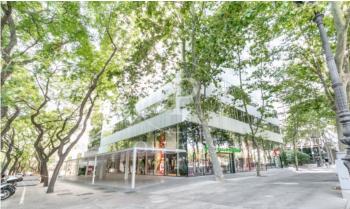

## Barcelona / Diagonal

- ✓ Concierge
- ✓ A/C
- ✓ Heating
- ✓ Parking

## 23,281 € | 831 m² | 28 €/m² | IBI Incluido en la comunidad | Charges 4315,38

Office building, with ground floor+9 and two basements for parking and storage. The floors of the building have an elongated "U" shape, and are partially arranged around an interior courtyard. Offices from 831 m2 to 1.663,48 m² can be divided into 2-3 modules according to your needs. The building, located in the heart of Barcelona's business centre, benefits from excellent communications with the rest of the city, El Prat International Airport and the local motorway network. Ideal for corporate companies, with capacity for 40 to 150 workstations. Major tenants include Everis, Levi Strauss, Credit Suisse and Lacer. Services Concierge and security service 365x24h. Permanent management and maintenance service. 4 lifts with an efficient pre-assignment system. Multi-purpose common room for the exclusive use of tenants. Intelligent parcel locker service. WiredScore Certified: digital infrastructure and connectivity. Outstanding features Usable/lettable loss ratio <18%. Provision for climate control included in common expenses. Recently refurbished common areas. Covered terraces on ground floor. Availability (34 parking spaces) at 102.18 euros + 50.08 euros expenses. Metro: L3 (M.ª Cristina). Bus: 7, 33, 63, 67, 68, 75, 78. Tram: T1, T2, T3. Be sure [...]