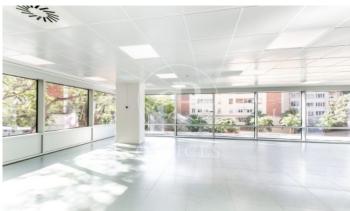

## 23,281 € | 831 m² | 28 €/m² | IBI Incluido en la comunidad | Charges 4315,38

Office building, with ground floor+9 and two basements for parking and storage. The floors of the building have an elongated "U" shape, and are partially arranged around an interior courtyard. Offices from 831 m2 to 1.663,48 m² can be divided into 2-3 modules according to your needs. The building, located in the heart of Barcelona's business centre, benefits from excellent communications with the rest of the city, El Prat International Airport and the local motorway network. Ideal for corporate companies, with capacity for 40 to 150 workstations. Major tenants include Everis, Levi Strauss, Credit Suisse and Lacer. Services Concierge and security service 365x24h. Permanent management and maintenance service. 4 lifts with an efficient pre-assignment system. Multi-purpose common room for the exclusive use of tenants. Intelligent parcel locker service. WiredScore Certified: digital infrastructure and connectivity. Outstanding features Usable/lettable loss ratio <18%. Provision for climate control included in common expenses. Recently refurbished common areas. Covered terraces on ground floor. Availability (34 parking spaces) at 102.18 euros + 50.08 euros expenses. Metro: L3 (M.ª Cristina). Bus: 7, 33, 63, 67, 68, 75, 78. Tram: T1, T2, T3. Be sure [...]