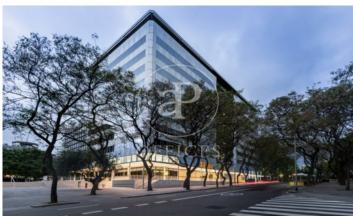

## 23,281 € | 831 m² | 28 €/m² | IBI Incluido en la comunidad | Charges 4315,38

Office building, with ground floor+9 and two basements for parking and storage. The floors of the building have an elongated "U" shape, and are partially arranged around an interior courtyard. Offices from 831 m2 to 1.663,48 m² can be divided into 2-3 modules according to your needs. The building, located in the heart of Barcelona's business centre, benefits from excellent communications with the rest of the city, El Prat International Airport and the local motorway network. Ideal for corporate companies, with capacity for 40 to 150 workstations. Major tenants include Everis, Levi Strauss, Credit Suisse and Lacer. Services Concierge and security service 365x24h. Permanent management and maintenance service. 4 lifts with an efficient pre-assignment system. Multi-purpose common room for the exclusive use of tenants. Intelligent parcel locker service. WiredScore Certified: digital infrastructure and connectivity. Outstanding features Usable/lettable loss ratio <18%. Provision for climate control included in common expenses. Recently refurbished common areas. Covered terraces on ground floor. Availability (34 parking spaces) at 102.18 euros + 50.08 euros expenses. Metro: L3 (M.ª Cristina). Bus: 7, 33, 63, 67, 68, 75, 78. Tram: T1, T2, T3. Be sure [...]