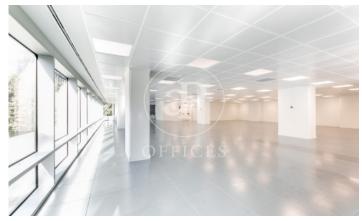

## 23,281 € | 831 m² | 28 €/m² | IBI Incluido en la comunidad | Charges 4315,38

Office building, with ground floor+9 and two basements for parking and storage. The floors of the building have an elongated "U" shape, and are partially arranged around an interior courtyard. Offices from 831 m2 to 1.663,48 m² can be divided into 2-3 modules according to your needs. The building, located in the heart of Barcelona's business centre, benefits from excellent communications with the rest of the city, El Prat International Airport and the local motorway network. Ideal for corporate companies, with capacity for 40 to 150 workstations. Major tenants include Everis, Levi Strauss, Credit Suisse and Lacer. Services Concierge and security service 365x24h. Permanent management and maintenance service. 4 lifts with an efficient pre-assignment system. Multi-purpose common room for the exclusive use of tenants. Intelligent parcel locker service. WiredScore Certified: digital infrastructure and connectivity. Outstanding features Usable/lettable loss ratio <18%. Provision for climate control included in common expenses. Recently refurbished common areas. Covered terraces on ground floor. Availability (34 parking spaces) at 102.18 euros + 50.08 euros expenses. Metro: L3 (M.ª Cristina). Bus: 7, 33, 63, 67, 68, 75, 78. Tram: T1, T2, T3. Be sure [...]