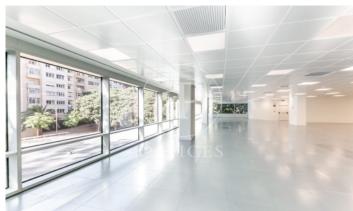

## 23,281 € | 831 m² | 28 €/m² | IBI Incluido en la comunidad | Charges 4315,38

Office building, with ground floor+9 and two basements for parking and storage. The floors of the building have an elongated "U" shape, and are partially arranged around an interior courtyard. Offices from 831 m2 to 1.663,48 m² can be divided into 2-3 modules according to your needs. The building, located in the heart of Barcelona's business centre, benefits from excellent communications with the rest of the city, El Prat International Airport and the local motorway network. Ideal for corporate companies, with capacity for 40 to 150 workstations. Major tenants include Everis, Levi Strauss, Credit Suisse and Lacer. Services Concierge and security service 365x24h. Permanent management and maintenance service. 4 lifts with an efficient pre-assignment system. Multi-purpose common room for the exclusive use of tenants. Intelligent parcel locker service. WiredScore Certified: digital infrastructure and connectivity. Outstanding features Usable/lettable loss ratio <18%. Provision for climate control included in common expenses. Recently refurbished common areas. Covered terraces on ground floor. Availability (34 parking spaces) at 102.18 euros + 50.08 euros expenses. Metro: L3 (M.ª Cristina). Bus: 7, 33, 63, 67, 68, 75, 78. Tram: T1, T2, T3. Be sure [...]