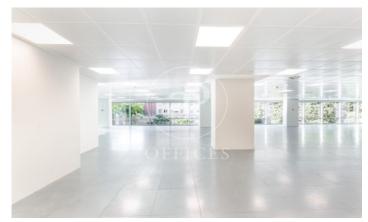

## 23,281 € | 831 m² | 28 €/m² | IBI Incluido en la comunidad | Charges 4315,38

Office building, with ground floor+9 and two basements for parking and storage. The floors of the building have an elongated "U" shape, and are partially arranged around an interior courtyard. Offices from 831 m2 to 1.663,48 m² can be divided into 2-3 modules according to your needs. The building, located in the heart of Barcelona's business centre, benefits from excellent communications with the rest of the city, El Prat International Airport and the local motorway network. Ideal for corporate companies, with capacity for 40 to 150 workstations. Major tenants include Everis, Levi Strauss, Credit Suisse and Lacer. Services Concierge and security service 365x24h. Permanent management and maintenance service. 4 lifts with an efficient pre-assignment system. Multi-purpose common room for the exclusive use of tenants. Intelligent parcel locker service. WiredScore Certified: digital infrastructure and connectivity. Outstanding features Usable/lettable loss ratio <18%. Provision for climate control included in common expenses. Recently refurbished common areas. Covered terraces on ground floor. Availability (34 parking spaces) at 102.18 euros + 50.08 euros expenses. Metro: L3 (M.ª Cristina). Bus: 7, 33, 63, 67, 68, 75, 78. Tram: T1, T2, T3. Be sure [...]