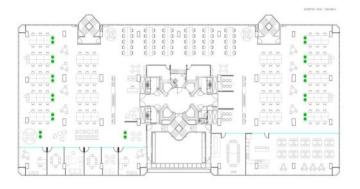

## 23,281 € | 831 m² | 28 €/m² | IBI Incluido en la comunidad | Charges 4315,38

Office building, with ground floor+9 and two basements for parking and storage. The floors of the building have an elongated "U" shape, and are partially arranged around an interior courtyard. Offices from 831 m2 to 1.663,48 m² can be divided into 2-3 modules according to your needs. The building, located in the heart of Barcelona's business centre, benefits from excellent communications with the rest of the city, El Prat International Airport and the local motorway network. Ideal for corporate companies, with capacity for 40 to 150 workstations. Major tenants include Everis, Levi Strauss, Credit Suisse and Lacer. Services Concierge and security service 365x24h. Permanent management and maintenance service. 4 lifts with an efficient pre-assignment system. Multi-purpose common room for the exclusive use of tenants. Intelligent parcel locker service. WiredScore Certified: digital infrastructure and connectivity. Outstanding features Usable/lettable loss ratio <18%. Provision for climate control included in common expenses. Recently refurbished common areas. Covered terraces on ground floor. Availability (34 parking spaces) at 102.18 euros + 50.08 euros expenses. Metro: L3 (M.ª Cristina). Bus: 7, 33, 63, 67, 68, 75, 78. Tram: T1, T2, T3. Be sure [...]