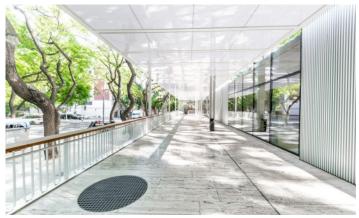

## 23,281 € | 831 m² | 28 €/m² | IBI Incluido en la comunidad | Charges 4315,38

Office building, with ground floor+9 and two basements for parking and storage. The floors of the building have an elongated "U" shape, and are partially arranged around an interior courtyard. Offices from 831 m2 to 1.663,48 m² can be divided into 2-3 modules according to your needs. The building, located in the heart of Barcelona's business centre, benefits from excellent communications with the rest of the city, El Prat International Airport and the local motorway network. Ideal for corporate companies, with capacity for 40 to 150 workstations. Major tenants include Everis, Levi Strauss, Credit Suisse and Lacer. Services Concierge and security service 365x24h. Permanent management and maintenance service. 4 lifts with an efficient pre-assignment system. Multi-purpose common room for the exclusive use of tenants. Intelligent parcel locker service. WiredScore Certified: digital infrastructure and connectivity. Outstanding features Usable/lettable loss ratio <18%. Provision for climate control included in common expenses. Recently refurbished common areas. Covered terraces on ground floor. Availability (34 parking spaces) at 102.18 euros + 50.08 euros expenses. Metro: L3 (M.ª Cristina). Bus: 7, 33, 63, 67, 68, 75, 78. Tram: T1, T2, T3. Be sure [...]