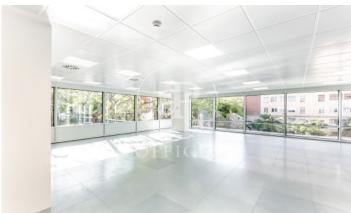

## 23,281 € | 831 m² | 28 €/m² | IBI Incluido en la comunidad | Charges 4315,38

Office building, with ground floor+9 and two basements for parking and storage. The floors of the building have an elongated "U" shape, and are partially arranged around an interior courtyard. Offices from 831 m2 to 1.663,48 m² can be divided into 2-3 modules according to your needs. The building, located in the heart of Barcelona's business centre, benefits from excellent communications with the rest of the city, El Prat International Airport and the local motorway network. Ideal for corporate companies, with capacity for 40 to 150 workstations. Major tenants include Everis, Levi Strauss, Credit Suisse and Lacer. Services Concierge and security service 365x24h. Permanent management and maintenance service. 4 lifts with an efficient pre-assignment system. Multi-purpose common room for the exclusive use of tenants. Intelligent parcel locker service. WiredScore Certified: digital infrastructure and connectivity. Outstanding features Usable/lettable loss ratio <18%. Provision for climate control included in common expenses. Recently refurbished common areas. Covered terraces on ground floor. Availability (34 parking spaces) at 102.18 euros + 50.08 euros expenses. Metro: L3 (M.ª Cristina). Bus: 7, 33, 63, 67, 68, 75, 78. Tram: T1, T2, T3. Be sure [...]