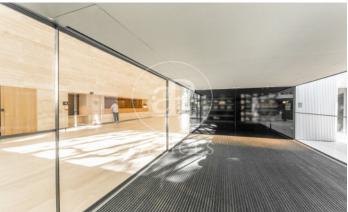

## 23,281 € | 831 m² | 28 €/m² | IBI Incluido en la comunidad | Charges 4315,38

Office building, with ground floor+9 and two basements for parking and storage. The floors of the building have an elongated "U" shape, and are partially arranged around an interior courtyard. Offices from 831 m2 to 1.663,48 m² can be divided into 2-3 modules according to your needs. The building, located in the heart of Barcelona's business centre, benefits from excellent communications with the rest of the city, El Prat International Airport and the local motorway network. Ideal for corporate companies, with capacity for 40 to 150 workstations. Major tenants include Everis, Levi Strauss, Credit Suisse and Lacer. Services Concierge and security service 365x24h. Permanent management and maintenance service. 4 lifts with an efficient pre-assignment system. Multi-purpose common room for the exclusive use of tenants. Intelligent parcel locker service. WiredScore Certified: digital infrastructure and connectivity. Outstanding features Usable/lettable loss ratio <18%. Provision for climate control included in common expenses. Recently refurbished common areas. Covered terraces on ground floor. Availability (34 parking spaces) at 102.18 euros + 50.08 euros expenses. Metro: L3 (M.ª Cristina). Bus: 7, 33, 63, 67, 68, 75, 78. Tram: T1, T2, T3. Be sure [...]