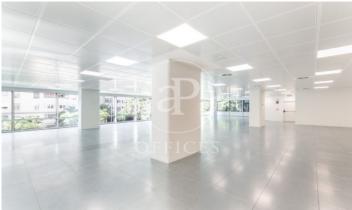

## 23,281 € | 831 m² | 28 €/m² | IBI Incluido en la comunidad | Charges 4315,38

Office building, with ground floor+9 and two basements for parking and storage. The floors of the building have an elongated "U" shape, and are partially arranged around an interior courtyard. Offices from 831 m2 to 1.663,48 m² can be divided into 2-3 modules according to your needs. The building, located in the heart of Barcelona's business centre, benefits from excellent communications with the rest of the city, El Prat International Airport and the local motorway network. Ideal for corporate companies, with capacity for 40 to 150 workstations. Major tenants include Everis, Levi Strauss, Credit Suisse and Lacer. Services Concierge and security service 365x24h. Permanent management and maintenance service. 4 lifts with an efficient pre-assignment system. Multi-purpose common room for the exclusive use of tenants. Intelligent parcel locker service. WiredScore Certified: digital infrastructure and connectivity. Outstanding features Usable/lettable loss ratio <18%. Provision for climate control included in common expenses. Recently refurbished common areas. Covered terraces on ground floor. Availability (34 parking spaces) at 102.18 euros + 50.08 euros expenses. Metro: L3 (M.ª Cristina). Bus: 7, 33, 63, 67, 68, 75, 78. Tram: T1, T2, T3. Be sure [...]