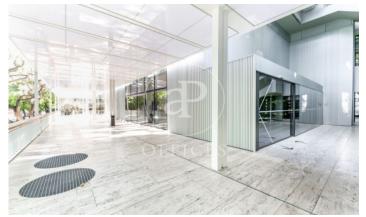

## 23,281 € | 831 m² | 28 €/m² | IBI Incluido en la comunidad | Charges 4315,38

Office building, with ground floor+9 and two basements for parking and storage. The floors of the building have an elongated "U" shape, and are partially arranged around an interior courtyard. Offices from 831 m2 to 1.663,48 m² can be divided into 2-3 modules according to your needs. The building, located in the heart of Barcelona's business centre, benefits from excellent communications with the rest of the city, El Prat International Airport and the local motorway network. Ideal for corporate companies, with capacity for 40 to 150 workstations. Major tenants include Everis, Levi Strauss, Credit Suisse and Lacer. Services Concierge and security service 365x24h. Permanent management and maintenance service. 4 lifts with an efficient pre-assignment system. Multi-purpose common room for the exclusive use of tenants. Intelligent parcel locker service. WiredScore Certified: digital infrastructure and connectivity. Outstanding features Usable/lettable loss ratio <18%. Provision for climate control included in common expenses. Recently refurbished common areas. Covered terraces on ground floor. Availability (34 parking spaces) at 102.18 euros + 50.08 euros expenses. Metro: L3 (M.ª Cristina). Bus: 7, 33, 63, 67, 68, 75, 78. Tram: T1, T2, T3. Be sure [...]