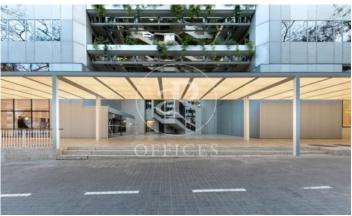

## 23,281 € | 831 m² | 28 €/m² | IBI Incluido en la comunidad | Charges 4315,38

Office building, with ground floor+9 and two basements for parking and storage. The floors of the building have an elongated "U" shape, and are partially arranged around an interior courtyard. Offices from 831 m2 to 1.663,48 m² can be divided into 2-3 modules according to your needs. The building, located in the heart of Barcelona's business centre, benefits from excellent communications with the rest of the city, El Prat International Airport and the local motorway network. Ideal for corporate companies, with capacity for 40 to 150 workstations. Major tenants include Everis, Levi Strauss, Credit Suisse and Lacer. Services Concierge and security service 365x24h. Permanent management and maintenance service. 4 lifts with an efficient pre-assignment system. Multi-purpose common room for the exclusive use of tenants. Intelligent parcel locker service. WiredScore Certified: digital infrastructure and connectivity. Outstanding features Usable/lettable loss ratio <18%. Provision for climate control included in common expenses. Recently refurbished common areas. Covered terraces on ground floor. Availability (34 parking spaces) at 102.18 euros + 50.08 euros expenses. Metro: L3 (M.ª Cristina). Bus: 7, 33, 63, 67, 68, 75, 78. Tram: T1, T2, T3. Be sure [...]