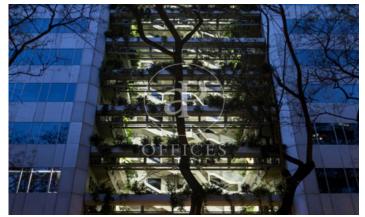

## 23,281 € | 831 m² | 28 €/m² | IBI Incluido en la comunidad | Charges 4315,38

Office building, with ground floor+9 and two basements for parking and storage. The floors of the building have an elongated "U" shape, and are partially arranged around an interior courtyard. Offices from 831 m2 to 1.663,48 m² can be divided into 2-3 modules according to your needs. The building, located in the heart of Barcelona's business centre, benefits from excellent communications with the rest of the city, El Prat International Airport and the local motorway network. Ideal for corporate companies, with capacity for 40 to 150 workstations. Major tenants include Everis, Levi Strauss, Credit Suisse and Lacer. Services Concierge and security service 365x24h. Permanent management and maintenance service. 4 lifts with an efficient pre-assignment system. Multi-purpose common room for the exclusive use of tenants. Intelligent parcel locker service. WiredScore Certified: digital infrastructure and connectivity. Outstanding features Usable/lettable loss ratio <18%. Provision for climate control included in common expenses. Recently refurbished common areas. Covered terraces on ground floor. Availability (34 parking spaces) at 102.18 euros + 50.08 euros expenses. Metro: L3 (M.ª Cristina). Bus: 7, 33, 63, 67, 68, 75, 78. Tram: T1, T2, T3. Be sure [...]