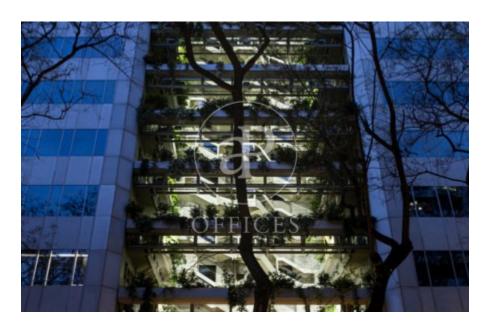

## 23,281 € | 831 m² | 28 €/m² | IBI Incluido en la comunidad | Charges 4315,38

Office building, with ground floor+9 and two basements for parking and storage. The floors of the building have an elongated "U" shape, and are partially arranged around an interior courtyard. Offices from 831 m2 to 1.663,48 m² can be divided into 2-3 modules according to your needs. The building, located in the heart of Barcelona's business centre, benefits from excellent communications with the rest of the city, El Prat International Airport and the local motorway network. Ideal for corporate companies, with capacity for 40 to 150 workstations. Major tenants include Everis, Levi Strauss, Credit Suisse and Lacer. Services Concierge and security service 365x24h. Permanent management and maintenance service. 4 lifts with an efficient pre-assignment system. Multi-purpose common room for the exclusive use of tenants. Intelligent parcel locker service. WiredScore Certified: digital infrastructure and connectivity. Outstanding features Usable/lettable loss ratio <18%. Provision for climate control included in common expenses. Recently refurbished common areas. Covered terraces on ground floor. Availability (34 parking spaces) at 102.18 euros + 50.08 euros expenses. Metro: L3 (M.ª Cristina). Bus: 7, 33, 63, 67, 68, 75, 78. Tram: T1, T2, T3. Be sure [...]