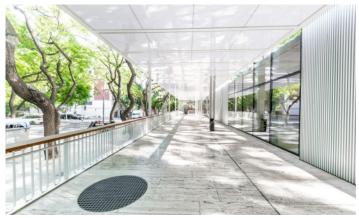

## 23,281 € | 1,663 m² | 28 €/m² | IBI Incluido en la comunidad | Charges 8.633,46

Office building, with ground floor+9 and two basements for parking and storage. The floors of the building have an elongated "U" shape, and are partially arranged around an interior courtyard. Offices from 831 m2 to 1.663,48 m² can be divided into 2-3 modules according to your needs. The building, located in the heart of Barcelona's business centre, benefits from excellent communications with the rest of the city, El Prat International Airport and the local motorway network. Ideal for corporate companies, with capacity for 40 to 150 workstations. Major tenants include Everis, Levi Strauss, Credit Suisse and Lacer. Services Concierge and security service 365x24h. Permanent management and maintenance service. 4 lifts with an efficient pre-assignment system. Multi-purpose common room for the exclusive use of tenants. Intelligent parcel locker service. WiredScore Certified: digital infrastructure and connectivity. Outstanding features Usable/lettable loss ratio <18%. Provision for climate control included in common expenses. Recently refurbished common areas. Covered terraces on ground floor. Availability (34 parking spaces) at 102.18 euros + 50.08 euros expenses. Metro: L3 (M.ª Cristina). Bus: 7, 33, 63, 67, 68, 75, 78. Tram: T1, T2, T3. Be sure [...]