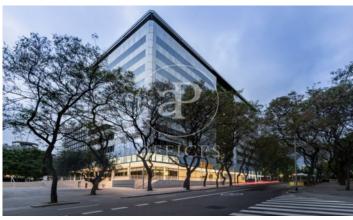

## 23,281 € | 1,663 m² | 28 €/m² | IBI Incluido en la comunidad | Charges 8.633,46

Office building, with ground floor+9 and two basements for parking and storage. The floors of the building have an elongated "U" shape, and are partially arranged around an interior courtyard. Offices from 831 m2 to 1.663,48 m² can be divided into 2-3 modules according to your needs. The building, located in the heart of Barcelona's business centre, benefits from excellent communications with the rest of the city, El Prat International Airport and the local motorway network. Ideal for corporate companies, with capacity for 40 to 150 workstations. Major tenants include Everis, Levi Strauss, Credit Suisse and Lacer. Services Concierge and security service 365x24h. Permanent management and maintenance service. 4 lifts with an efficient pre-assignment system. Multi-purpose common room for the exclusive use of tenants. Intelligent parcel locker service. WiredScore Certified: digital infrastructure and connectivity. Outstanding features Usable/lettable loss ratio <18%. Provision for climate control included in common expenses. Recently refurbished common areas. Covered terraces on ground floor. Availability (34 parking spaces) at 102.18 euros + 50.08 euros expenses. Metro: L3 (M.ª Cristina). Bus: 7, 33, 63, 67, 68, 75, 78. Tram: T1, T2, T3. Be sure [...]