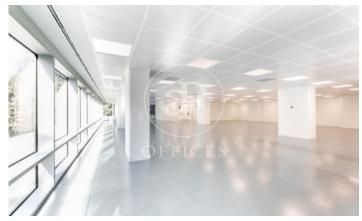

## 23,281 € | 1,663 m² | 28 €/m² | IBI Incluido en la comunidad | Charges 8.633,46

Office building, with ground floor+9 and two basements for parking and storage. The floors of the building have an elongated "U" shape, and are partially arranged around an interior courtyard. Offices from 831 m2 to 1.663,48 m² can be divided into 2-3 modules according to your needs. The building, located in the heart of Barcelona's business centre, benefits from excellent communications with the rest of the city, El Prat International Airport and the local motorway network. Ideal for corporate companies, with capacity for 40 to 150 workstations. Major tenants include Everis, Levi Strauss, Credit Suisse and Lacer. Services Concierge and security service 365x24h. Permanent management and maintenance service. 4 lifts with an efficient pre-assignment system. Multi-purpose common room for the exclusive use of tenants. Intelligent parcel locker service. WiredScore Certified: digital infrastructure and connectivity. Outstanding features Usable/lettable loss ratio <18%. Provision for climate control included in common expenses. Recently refurbished common areas. Covered terraces on ground floor. Availability (34 parking spaces) at 102.18 euros + 50.08 euros expenses. Metro: L3 (M.ª Cristina). Bus: 7, 33, 63, 67, 68, 75, 78. Tram: T1, T2, T3. Be sure [...]