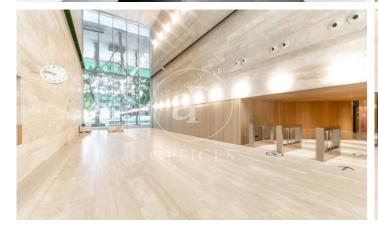

## 23,281 € | 1,663 m² | 28 €/m² | IBI Incluido en la comunidad | Charges 8.633,46

Office building, with ground floor+9 and two basements for parking and storage. The floors of the building have an elongated "U" shape, and are partially arranged around an interior courtyard. Offices from 831 m2 to 1.663,48 m² can be divided into 2-3 modules according to your needs. The building, located in the heart of Barcelona's business centre, benefits from excellent communications with the rest of the city, El Prat International Airport and the local motorway network. Ideal for corporate companies, with capacity for 40 to 150 workstations. Major tenants include Everis, Levi Strauss, Credit Suisse and Lacer. Services Concierge and security service 365x24h. Permanent management and maintenance service. 4 lifts with an efficient pre-assignment system. Multi-purpose common room for the exclusive use of tenants. Intelligent parcel locker service. WiredScore Certified: digital infrastructure and connectivity. Outstanding features Usable/lettable loss ratio <18%. Provision for climate control included in common expenses. Recently refurbished common areas. Covered terraces on ground floor. Availability (34 parking spaces) at 102.18 euros + 50.08 euros expenses. Metro: L3 (M.ª Cristina). Bus: 7, 33, 63, 67, 68, 75, 78. Tram: T1, T2, T3. Be sure [...]