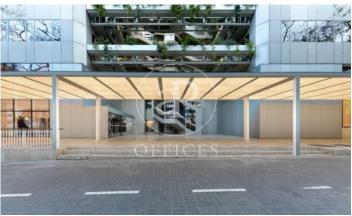

## 23,281 € | 1,663 m² | 28 €/m² | IBI Incluido en la comunidad | Charges 8.633,46

Office building, with ground floor+9 and two basements for parking and storage. The floors of the building have an elongated "U" shape, and are partially arranged around an interior courtyard. Offices from 831 m2 to 1.663,48 m² can be divided into 2-3 modules according to your needs. The building, located in the heart of Barcelona's business centre, benefits from excellent communications with the rest of the city, El Prat International Airport and the local motorway network. Ideal for corporate companies, with capacity for 40 to 150 workstations. Major tenants include Everis, Levi Strauss, Credit Suisse and Lacer. Services Concierge and security service 365x24h. Permanent management and maintenance service. 4 lifts with an efficient pre-assignment system. Multi-purpose common room for the exclusive use of tenants. Intelligent parcel locker service. WiredScore Certified: digital infrastructure and connectivity. Outstanding features Usable/lettable loss ratio <18%. Provision for climate control included in common expenses. Recently refurbished common areas. Covered terraces on ground floor. Availability (34 parking spaces) at 102.18 euros + 50.08 euros expenses. Metro: L3 (M.ª Cristina). Bus: 7, 33, 63, 67, 68, 75, 78. Tram: T1, T2, T3. Be sure [...]