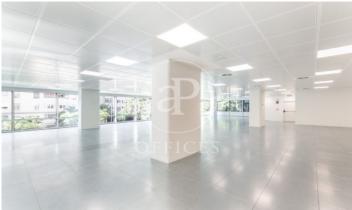

## 23,281 € | 1,663 m² | 28 €/m² | IBI Incluido en la comunidad | Charges 8.633,46

Office building, with ground floor+9 and two basements for parking and storage. The floors of the building have an elongated "U" shape, and are partially arranged around an interior courtyard. Offices from 831 m2 to 1.663,48 m² can be divided into 2-3 modules according to your needs. The building, located in the heart of Barcelona's business centre, benefits from excellent communications with the rest of the city, El Prat International Airport and the local motorway network. Ideal for corporate companies, with capacity for 40 to 150 workstations. Major tenants include Everis, Levi Strauss, Credit Suisse and Lacer. Services Concierge and security service 365x24h. Permanent management and maintenance service. 4 lifts with an efficient pre-assignment system. Multi-purpose common room for the exclusive use of tenants. Intelligent parcel locker service. WiredScore Certified: digital infrastructure and connectivity. Outstanding features Usable/lettable loss ratio <18%. Provision for climate control included in common expenses. Recently refurbished common areas. Covered terraces on ground floor. Availability (34 parking spaces) at 102.18 euros + 50.08 euros expenses. Metro: L3 (M.ª Cristina). Bus: 7, 33, 63, 67, 68, 75, 78. Tram: T1, T2, T3. Be sure [...]