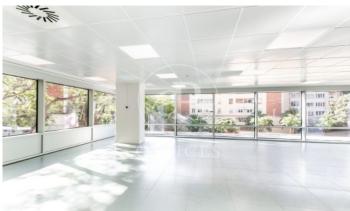

## 23,281 € | 1,663 m² | 28 €/m² | IBI Incluido en la comunidad | Charges 8.633,46

Office building, with ground floor+9 and two basements for parking and storage. The floors of the building have an elongated "U" shape, and are partially arranged around an interior courtyard. Offices from 831 m2 to 1.663,48 m² can be divided into 2-3 modules according to your needs. The building, located in the heart of Barcelona's business centre, benefits from excellent communications with the rest of the city, El Prat International Airport and the local motorway network. Ideal for corporate companies, with capacity for 40 to 150 workstations. Major tenants include Everis, Levi Strauss, Credit Suisse and Lacer. Services Concierge and security service 365x24h. Permanent management and maintenance service. 4 lifts with an efficient pre-assignment system. Multi-purpose common room for the exclusive use of tenants. Intelligent parcel locker service. WiredScore Certified: digital infrastructure and connectivity. Outstanding features Usable/lettable loss ratio <18%. Provision for climate control included in common expenses. Recently refurbished common areas. Covered terraces on ground floor. Availability (34 parking spaces) at 102.18 euros + 50.08 euros expenses. Metro: L3 (M.ª Cristina). Bus: 7, 33, 63, 67, 68, 75, 78. Tram: T1, T2, T3. Be sure [...]