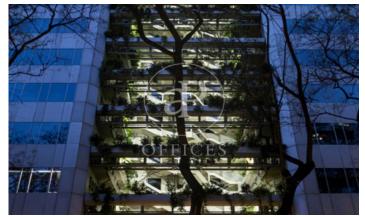

## 23,281 € | 1,663 m² | 28 €/m² | IBI Incluido en la comunidad | Charges 8.633,46

Office building, with ground floor+9 and two basements for parking and storage. The floors of the building have an elongated "U" shape, and are partially arranged around an interior courtyard. Offices from 831 m2 to 1.663,48 m² can be divided into 2-3 modules according to your needs. The building, located in the heart of Barcelona's business centre, benefits from excellent communications with the rest of the city, El Prat International Airport and the local motorway network. Ideal for corporate companies, with capacity for 40 to 150 workstations. Major tenants include Everis, Levi Strauss, Credit Suisse and Lacer. Services Concierge and security service 365x24h. Permanent management and maintenance service. 4 lifts with an efficient pre-assignment system. Multi-purpose common room for the exclusive use of tenants. Intelligent parcel locker service. WiredScore Certified: digital infrastructure and connectivity. Outstanding features Usable/lettable loss ratio <18%. Provision for climate control included in common expenses. Recently refurbished common areas. Covered terraces on ground floor. Availability (34 parking spaces) at 102.18 euros + 50.08 euros expenses. Metro: L3 (M.ª Cristina). Bus: 7, 33, 63, 67, 68, 75, 78. Tram: T1, T2, T3. Be sure [...]