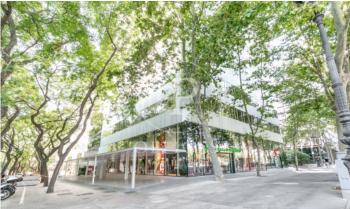

## 23,281 € | 1,663 m² | 28 €/m² | IBI Incluido en la comunidad | Charges 8.633,46

Office building, with ground floor+9 and two basements for parking and storage. The floors of the building have an elongated "U" shape, and are partially arranged around an interior courtyard. Offices from 831 m2 to 1.663,48 m² can be divided into 2-3 modules according to your needs. The building, located in the heart of Barcelona's business centre, benefits from excellent communications with the rest of the city, El Prat International Airport and the local motorway network. Ideal for corporate companies, with capacity for 40 to 150 workstations. Major tenants include Everis, Levi Strauss, Credit Suisse and Lacer. Services Concierge and security service 365x24h. Permanent management and maintenance service. 4 lifts with an efficient pre-assignment system. Multi-purpose common room for the exclusive use of tenants. Intelligent parcel locker service. WiredScore Certified: digital infrastructure and connectivity. Outstanding features Usable/lettable loss ratio <18%. Provision for climate control included in common expenses. Recently refurbished common areas. Covered terraces on ground floor. Availability (34 parking spaces) at 102.18 euros + 50.08 euros expenses. Metro: L3 (M.ª Cristina). Bus: 7, 33, 63, 67, 68, 75, 78. Tram: T1, T2, T3. Be sure [...]