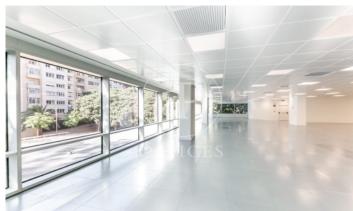

## 23,281 € | 1,663 m² | 28 €/m² | IBI Incluido en la comunidad | Charges 8.633,46

Office building, with ground floor+9 and two basements for parking and storage. The floors of the building have an elongated "U" shape, and are partially arranged around an interior courtyard. Offices from 831 m2 to 1.663,48 m² can be divided into 2-3 modules according to your needs. The building, located in the heart of Barcelona's business centre, benefits from excellent communications with the rest of the city, El Prat International Airport and the local motorway network. Ideal for corporate companies, with capacity for 40 to 150 workstations. Major tenants include Everis, Levi Strauss, Credit Suisse and Lacer. Services Concierge and security service 365x24h. Permanent management and maintenance service. 4 lifts with an efficient pre-assignment system. Multi-purpose common room for the exclusive use of tenants. Intelligent parcel locker service. WiredScore Certified: digital infrastructure and connectivity. Outstanding features Usable/lettable loss ratio <18%. Provision for climate control included in common expenses. Recently refurbished common areas. Covered terraces on ground floor. Availability (34 parking spaces) at 102.18 euros + 50.08 euros expenses. Metro: L3 (M.ª Cristina). Bus: 7, 33, 63, 67, 68, 75, 78. Tram: T1, T2, T3. Be sure [...]