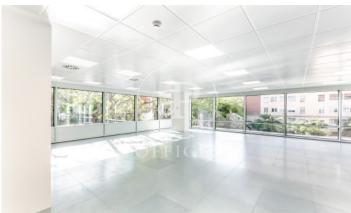

## 23,281 € | 1,663 m² | 28 €/m² | IBI Incluido en la comunidad | Charges 8.633,46

Office building, with ground floor+9 and two basements for parking and storage. The floors of the building have an elongated "U" shape, and are partially arranged around an interior courtyard. Offices from 831 m2 to 1.663,48 m² can be divided into 2-3 modules according to your needs. The building, located in the heart of Barcelona's business centre, benefits from excellent communications with the rest of the city, El Prat International Airport and the local motorway network. Ideal for corporate companies, with capacity for 40 to 150 workstations. Major tenants include Everis, Levi Strauss, Credit Suisse and Lacer. Services Concierge and security service 365x24h. Permanent management and maintenance service. 4 lifts with an efficient pre-assignment system. Multi-purpose common room for the exclusive use of tenants. Intelligent parcel locker service. WiredScore Certified: digital infrastructure and connectivity. Outstanding features Usable/lettable loss ratio <18%. Provision for climate control included in common expenses. Recently refurbished common areas. Covered terraces on ground floor. Availability (34 parking spaces) at 102.18 euros + 50.08 euros expenses. Metro: L3 (M.ª Cristina). Bus: 7, 33, 63, 67, 68, 75, 78. Tram: T1, T2, T3. Be sure [...]