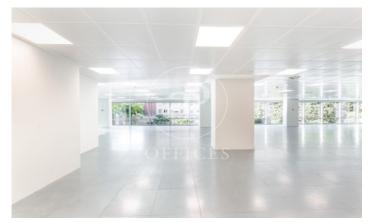

## 23,281 € | 1,663 m² | 28 €/m² | IBI Incluido en la comunidad | Charges 8.633,46

Office building, with ground floor+9 and two basements for parking and storage. The floors of the building have an elongated "U" shape, and are partially arranged around an interior courtyard. Offices from 831 m2 to 1.663,48 m² can be divided into 2-3 modules according to your needs. The building, located in the heart of Barcelona's business centre, benefits from excellent communications with the rest of the city, El Prat International Airport and the local motorway network. Ideal for corporate companies, with capacity for 40 to 150 workstations. Major tenants include Everis, Levi Strauss, Credit Suisse and Lacer. Services Concierge and security service 365x24h. Permanent management and maintenance service. 4 lifts with an efficient pre-assignment system. Multi-purpose common room for the exclusive use of tenants. Intelligent parcel locker service. WiredScore Certified: digital infrastructure and connectivity. Outstanding features Usable/lettable loss ratio <18%. Provision for climate control included in common expenses. Recently refurbished common areas. Covered terraces on ground floor. Availability (34 parking spaces) at 102.18 euros + 50.08 euros expenses. Metro: L3 (M.ª Cristina). Bus: 7, 33, 63, 67, 68, 75, 78. Tram: T1, T2, T3. Be sure [...]