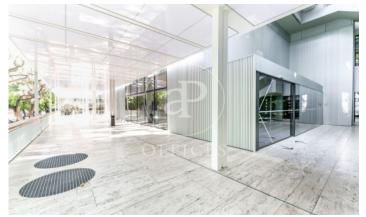

## 23,281 € | 1,663 m² | 28 €/m² | IBI Incluido en la comunidad | Charges 8.633,46

Office building, with ground floor+9 and two basements for parking and storage. The floors of the building have an elongated "U" shape, and are partially arranged around an interior courtyard. Offices from 831 m2 to 1.663,48 m² can be divided into 2-3 modules according to your needs. The building, located in the heart of Barcelona's business centre, benefits from excellent communications with the rest of the city, El Prat International Airport and the local motorway network. Ideal for corporate companies, with capacity for 40 to 150 workstations. Major tenants include Everis, Levi Strauss, Credit Suisse and Lacer. Services Concierge and security service 365x24h. Permanent management and maintenance service. 4 lifts with an efficient pre-assignment system. Multi-purpose common room for the exclusive use of tenants. Intelligent parcel locker service. WiredScore Certified: digital infrastructure and connectivity. Outstanding features Usable/lettable loss ratio <18%. Provision for climate control included in common expenses. Recently refurbished common areas. Covered terraces on ground floor. Availability (34 parking spaces) at 102.18 euros + 50.08 euros expenses. Metro: L3 (M.ª Cristina). Bus: 7, 33, 63, 67, 68, 75, 78. Tram: T1, T2, T3. Be sure [...]