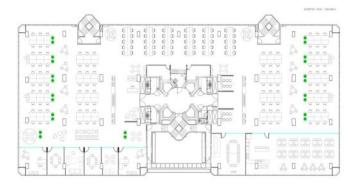

## 23,281 € | 1,663 m² | 28 €/m² | IBI Incluido en la comunidad | Charges 8.633,46

Office building, with ground floor+9 and two basements for parking and storage. The floors of the building have an elongated "U" shape, and are partially arranged around an interior courtyard. Offices from 831 m2 to 1.663,48 m² can be divided into 2-3 modules according to your needs. The building, located in the heart of Barcelona's business centre, benefits from excellent communications with the rest of the city, El Prat International Airport and the local motorway network. Ideal for corporate companies, with capacity for 40 to 150 workstations. Major tenants include Everis, Levi Strauss, Credit Suisse and Lacer. Services Concierge and security service 365x24h. Permanent management and maintenance service. 4 lifts with an efficient pre-assignment system. Multi-purpose common room for the exclusive use of tenants. Intelligent parcel locker service. WiredScore Certified: digital infrastructure and connectivity. Outstanding features Usable/lettable loss ratio <18%. Provision for climate control included in common expenses. Recently refurbished common areas. Covered terraces on ground floor. Availability (34 parking spaces) at 102.18 euros + 50.08 euros expenses. Metro: L3 (M.ª Cristina). Bus: 7, 33, 63, 67, 68, 75, 78. Tram: T1, T2, T3. Be sure [...]