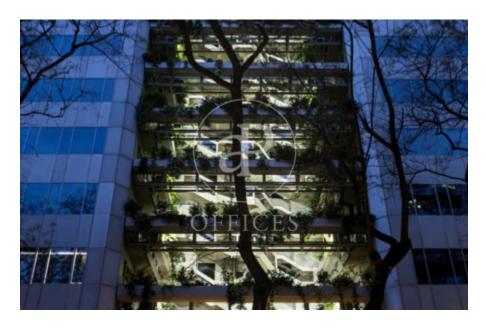

## 23,281 € | 1,663 m² | 28 €/m² | IBI Incluido en la comunidad | Charges 8.633,46

Office building, with ground floor+9 and two basements for parking and storage. The floors of the building have an elongated "U" shape, and are partially arranged around an interior courtyard. Offices from 831 m2 to 1.663,48 m² can be divided into 2-3 modules according to your needs. The building, located in the heart of Barcelona's business centre, benefits from excellent communications with the rest of the city, El Prat International Airport and the local motorway network. Ideal for corporate companies, with capacity for 40 to 150 workstations. Major tenants include Everis, Levi Strauss, Credit Suisse and Lacer. Services Concierge and security service 365x24h. Permanent management and maintenance service. 4 lifts with an efficient pre-assignment system. Multi-purpose common room for the exclusive use of tenants. Intelligent parcel locker service. WiredScore Certified: digital infrastructure and connectivity. Outstanding features Usable/lettable loss ratio <18%. Provision for climate control included in common expenses. Recently refurbished common areas. Covered terraces on ground floor. Availability (34 parking spaces) at 102.18 euros + 50.08 euros expenses. Metro: L3 (M.ª Cristina). Bus: 7, 33, 63, 67, 68, 75, 78. Tram: T1, T2, T3. Be sure [...]