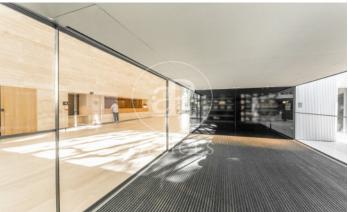

## 23,281 € | 1,663 m² | 28 €/m² | IBI Incluido en la comunidad | Charges 8.633,46

Office building, with ground floor+9 and two basements for parking and storage. The floors of the building have an elongated "U" shape, and are partially arranged around an interior courtyard. Offices from 831 m2 to 1.663,48 m² can be divided into 2-3 modules according to your needs. The building, located in the heart of Barcelona's business centre, benefits from excellent communications with the rest of the city, El Prat International Airport and the local motorway network. Ideal for corporate companies, with capacity for 40 to 150 workstations. Major tenants include Everis, Levi Strauss, Credit Suisse and Lacer. Services Concierge and security service 365x24h. Permanent management and maintenance service. 4 lifts with an efficient pre-assignment system. Multi-purpose common room for the exclusive use of tenants. Intelligent parcel locker service. WiredScore Certified: digital infrastructure and connectivity. Outstanding features Usable/lettable loss ratio <18%. Provision for climate control included in common expenses. Recently refurbished common areas. Covered terraces on ground floor. Availability (34 parking spaces) at 102.18 euros + 50.08 euros expenses. Metro: L3 (M.ª Cristina). Bus: 7, 33, 63, 67, 68, 75, 78. Tram: T1, T2, T3. Be sure [...]