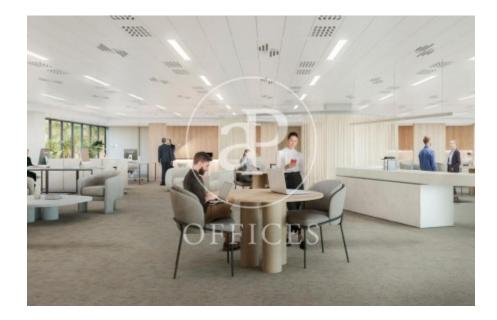

## 18,120 € | 985 m<sup>2</sup> | 30 €/m<sup>2</sup>

Newly refurbished PRIME EXECUTIVE office building in an unbeatable location in the heart of the Eixample district. The building consists of 7,736 metres divided into 9 floors ranging from 604 metres to 1,435 metres. 4 of the floors have private terraces. It is a new category of offices adapted to the new times, redefining the way of working and personal spaces: open-plan, bright spaces designed for the comfort and well-being of workers. Building with multiple services: parking spaces, electric charging points, concierge, showers and changing rooms, Citibox parcel collection service, 24-hour security service and availability of flexible spaces for renting meeting rooms, training sessions, meetings... It includes a UTOPICUS coworking space on Floor 1 of the building. Visit our website www.aoficinas.es where you will see our portfolio of available offices.