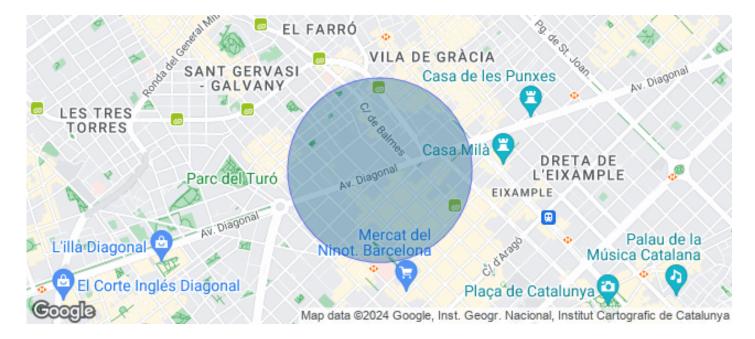

### Barcelona / Diagonal

- ✓ Security
- Concierge
- V A/C
- ✓ Heating
- Parking
- Condition: New

## 18,120 € | 985 m<sup>2</sup> | 30 €/m<sup>2</sup>

Newly refurbished PRIME EXECUTIVE office building in an unbeatable location in the heart of the Eixample district. The building consists of 7,736 metres divided into 9 floors ranging from 604 metres to 1,435 metres. 4 of the floors have private terraces. It is a new category of offices adapted to the new times, redefining the way of working and personal spaces: open-plan, bright spaces designed for the comfort and well-being of workers. Building with multiple services: parking spaces, electric charging points, concierge, showers and changing rooms, Citibox parcel collection service, 24-hour security service and availability of flexible spaces for renting meeting rooms, training sessions, meetings... It includes a UTOPICUS coworking space on Floor 1 of the building. Visit our website www.aoficinas.es where you will see our portfolio of available offices.