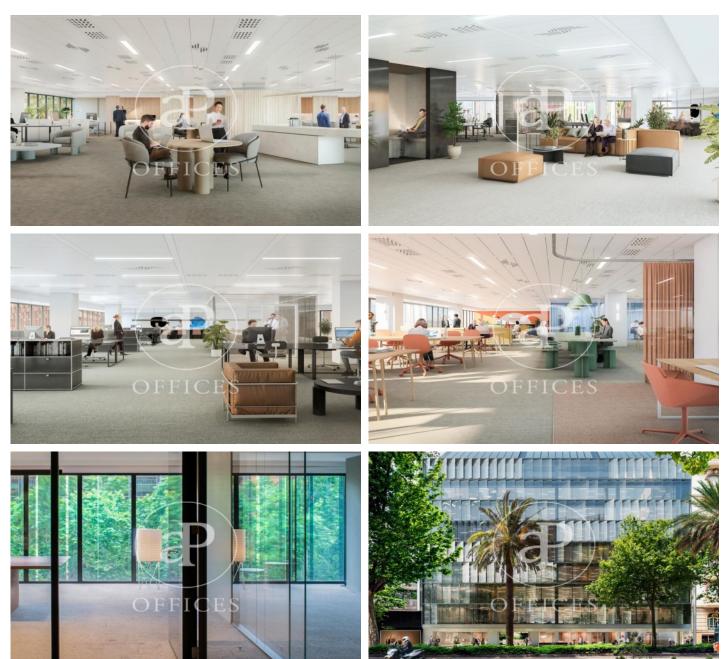

## 18,120 € | 985 m<sup>2</sup> | 30 €/m<sup>2</sup>

Newly refurbished PRIME EXECUTIVE office building in an unbeatable location in the heart of the Eixample district. The building consists of 7,736 metres divided into 9 floors ranging from 604 metres to 1,435 metres. 4 of the floors have private terraces. It is a new category of offices adapted to the new times, redefining the way of working and personal spaces: open-plan, bright spaces designed for the comfort and well-being of workers. Building with multiple services: parking spaces, electric charging points, concierge, showers and changing rooms, Citibox parcel collection service, 24-hour security service and availability of flexible spaces for renting meeting rooms, training sessions, meetings... It includes a UTOPICUS coworking space on Floor 1 of the building. Visit our website www.aoficinas.es where you will see our portfolio of available offices.