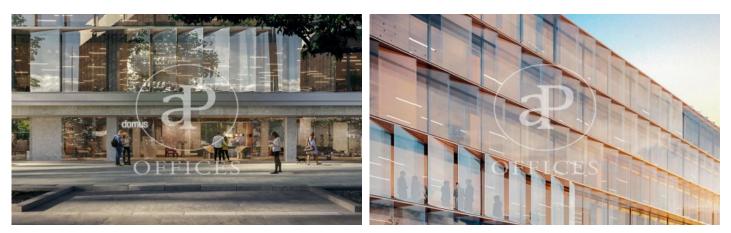

## 18,120 € | 985 m<sup>2</sup> | 30 €/m<sup>2</sup>

Newly refurbished PRIME EXECUTIVE office building in an unbeatable location in the heart of the Eixample district. The building consists of 7,736 metres divided into 9 floors ranging from 604 metres to 1,435 metres. 4 of the floors have private terraces. It is a new category of offices adapted to the new times, redefining the way of working and personal spaces: open-plan, bright spaces designed for the comfort and well-being of workers. Building with multiple services: parking spaces, electric charging points, concierge, showers and changing rooms, Citibox parcel collection service, 24-hour security service and availability of flexible spaces for renting meeting rooms, training sessions, meetings... It includes a UTOPICUS coworking space on Floor 1 of the building. Visit our website www.aoficinas.es where you will see our portfolio of available offices.