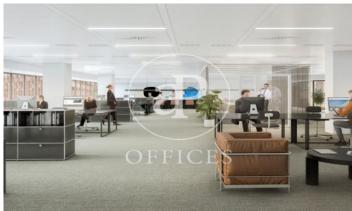

## $18,120 \in |1,113 \text{ m}^2|30 \in /\text{m}^2$

Newly refurbished PRIME EXECUTIVE office building in an unbeatable location in the heart of the Eixample district. The building consists of 7,736 metres divided into 9 floors ranging from 604 metres to 1,435 metres. 4 of the floors have private terraces. It is a new category of offices adapted to the new times, redefining the way of working and personal spaces: open-plan, bright spaces designed for the comfort and well-being of workers. Building with multiple services: parking spaces, electric charging points, concierge, showers and changing rooms, Citibox parcel collection service, 24-hour security service and availability of flexible spaces for renting meeting rooms, training sessions, meetings... It includes a UTOPICUS coworking space on Floor 1 of the building. Visit our website www.aoficinas.es where you will see our portfolio of available offices.