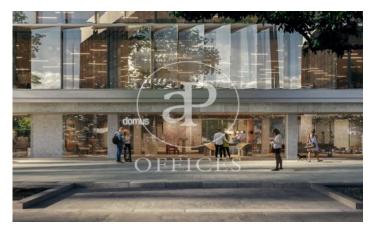

## $18,120 \in |1,113 \text{ m}^2|30 \in /\text{m}^2$

Newly refurbished PRIME EXECUTIVE office building in an unbeatable location in the heart of the Eixample district. The building consists of 7,736 metres divided into 9 floors ranging from 604 metres to 1,435 metres. 4 of the floors have private terraces. It is a new category of offices adapted to the new times, redefining the way of working and personal spaces: open-plan, bright spaces designed for the comfort and well-being of workers. Building with multiple services: parking spaces, electric charging points, concierge, showers and changing rooms, Citibox parcel collection service, 24-hour security service and availability of flexible spaces for renting meeting rooms, training sessions, meetings... It includes a UTOPICUS coworking space on Floor 1 of the building. Visit our website www.aoficinas.es where you will see our portfolio of available offices.