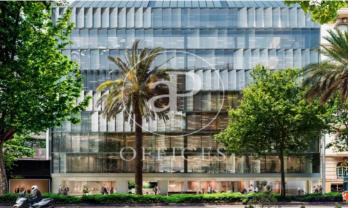

## Whole building for rent with terrace in Diagonal (Barcelona city)

Ref. AOB2112012

## $18,120 \in |1,113 \text{ m}^2|30 \in /\text{m}^2$

Newly refurbished PRIME EXECUTIVE office building in an unbeatable location in the heart of the Eixample district. The building consists of 7,736 metres divided into 9 floors ranging from 604 metres to 1,435 metres. 4 of the floors have private terraces. It is a new category of offices adapted to the new times, redefining the way of working and personal spaces: open-plan, bright spaces designed for the comfort and well-being of workers. Building with multiple services: parking spaces, electric charging points, concierge, showers and changing rooms, Citibox parcel collection service, 24-hour security service and availability of flexible spaces for renting meeting rooms, training sessions, meetings... It includes a UTOPICUS coworking space on Floor 1 of the building. Visit our website www.aoficinas.es where you will see our portfolio of available offices.