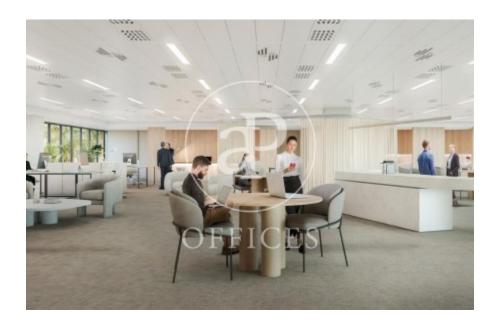

## $18,120 \in |1,113 \text{ m}^2|30 \in /\text{m}^2$

Newly refurbished PRIME EXECUTIVE office building in an unbeatable location in the heart of the Eixample district. The building consists of 7,736 metres divided into 9 floors ranging from 604 metres to 1,435 metres. 4 of the floors have private terraces. It is a new category of offices adapted to the new times, redefining the way of working and personal spaces: open-plan, bright spaces designed for the comfort and well-being of workers. Building with multiple services: parking spaces, electric charging points, concierge, showers and changing rooms, Citibox parcel collection service, 24-hour security service and availability of flexible spaces for renting meeting rooms, training sessions, meetings... It includes a UTOPICUS coworking space on Floor 1 of the building. Visit our website www.aoficinas.es where you will see our portfolio of available offices.