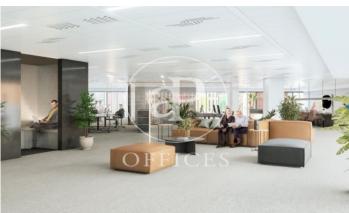

## $18,120 \in |1,113 \text{ m}^2|30 \in /\text{m}^2$

Newly refurbished PRIME EXECUTIVE office building in an unbeatable location in the heart of the Eixample district. The building consists of 7,736 metres divided into 9 floors ranging from 604 metres to 1,435 metres. 4 of the floors have private terraces. It is a new category of offices adapted to the new times, redefining the way of working and personal spaces: open-plan, bright spaces designed for the comfort and well-being of workers. Building with multiple services: parking spaces, electric charging points, concierge, showers and changing rooms, Citibox parcel collection service, 24-hour security service and availability of flexible spaces for renting meeting rooms, training sessions, meetings... It includes a UTOPICUS coworking space on Floor 1 of the building. Visit our website www.aoficinas.es where you will see our portfolio of available offices.