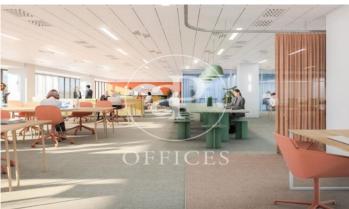

## $18,120 \in |1,113 \text{ m}^2|30 \in /\text{m}^2$

Newly refurbished PRIME EXECUTIVE office building in an unbeatable location in the heart of the Eixample district. The building consists of 7,736 metres divided into 9 floors ranging from 604 metres to 1,435 metres. 4 of the floors have private terraces. It is a new category of offices adapted to the new times, redefining the way of working and personal spaces: open-plan, bright spaces designed for the comfort and well-being of workers. Building with multiple services: parking spaces, electric charging points, concierge, showers and changing rooms, Citibox parcel collection service, 24-hour security service and availability of flexible spaces for renting meeting rooms, training sessions, meetings... It includes a UTOPICUS coworking space on Floor 1 of the building. Visit our website www.aoficinas.es where you will see our portfolio of available offices.