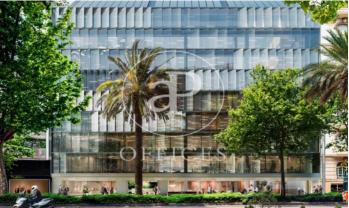

## Whole building for rent with terrace in Diagonal (Barcelona city)

Ref. AOB2112012

## 18,120 € | 1,299 m<sup>2</sup> | 30 €/m<sup>2</sup>

Newly refurbished PRIME EXECUTIVE office building in an unbeatable location in the heart of the Eixample district. The building consists of 7,736 metres divided into 9 floors ranging from 604 metres to 1,435 metres. 4 of the floors have private terraces. It is a new category of offices adapted to the new times, redefining the way of working and personal spaces: open-plan, bright spaces designed for the comfort and well-being of workers. Building with multiple services: parking spaces, electric charging points, concierge, showers and changing rooms, Citibox parcel collection service, 24-hour security service and availability of flexible spaces for renting meeting rooms, training sessions, meetings... It includes a UTOPICUS coworking space on Floor 1 of the building. Visit our website www.aoficinas.es where you will see our portfolio of available offices.