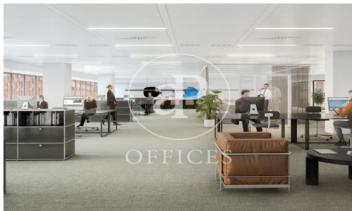

## 18,120 € | 1,299 m<sup>2</sup> | 30 €/m<sup>2</sup>

Newly refurbished PRIME EXECUTIVE office building in an unbeatable location in the heart of the Eixample district. The building consists of 7,736 metres divided into 9 floors ranging from 604 metres to 1,435 metres. 4 of the floors have private terraces. It is a new category of offices adapted to the new times, redefining the way of working and personal spaces: open-plan, bright spaces designed for the comfort and well-being of workers. Building with multiple services: parking spaces, electric charging points, concierge, showers and changing rooms, Citibox parcel collection service, 24-hour security service and availability of flexible spaces for renting meeting rooms, training sessions, meetings... It includes a UTOPICUS coworking space on Floor 1 of the building. Visit our website www.aoficinas.es where you will see our portfolio of available offices.