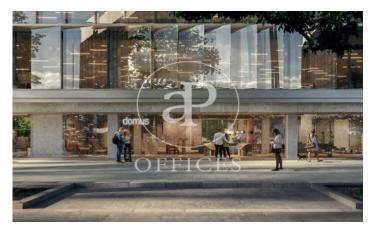

## 18,120 € | 1,299 m<sup>2</sup> | 30 €/m<sup>2</sup>

Newly refurbished PRIME EXECUTIVE office building in an unbeatable location in the heart of the Eixample district. The building consists of 7,736 metres divided into 9 floors ranging from 604 metres to 1,435 metres. 4 of the floors have private terraces. It is a new category of offices adapted to the new times, redefining the way of working and personal spaces: open-plan, bright spaces designed for the comfort and well-being of workers. Building with multiple services: parking spaces, electric charging points, concierge, showers and changing rooms, Citibox parcel collection service, 24-hour security service and availability of flexible spaces for renting meeting rooms, training sessions, meetings... It includes a UTOPICUS coworking space on Floor 1 of the building. Visit our website www.aoficinas.es where you will see our portfolio of available offices.