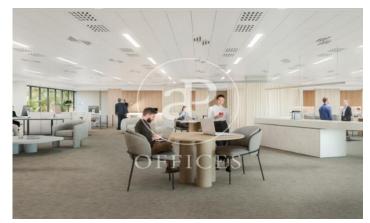

## 18,120 € | 1,299 m<sup>2</sup> | 30 €/m<sup>2</sup>

Newly refurbished PRIME EXECUTIVE office building in an unbeatable location in the heart of the Eixample district. The building consists of 7,736 metres divided into 9 floors ranging from 604 metres to 1,435 metres. 4 of the floors have private terraces. It is a new category of offices adapted to the new times, redefining the way of working and personal spaces: open-plan, bright spaces designed for the comfort and well-being of workers. Building with multiple services: parking spaces, electric charging points, concierge, showers and changing rooms, Citibox parcel collection service, 24-hour security service and availability of flexible spaces for renting meeting rooms, training sessions, meetings... It includes a UTOPICUS coworking space on Floor 1 of the building. Visit our website www.aoficinas.es where you will see our portfolio of available offices.