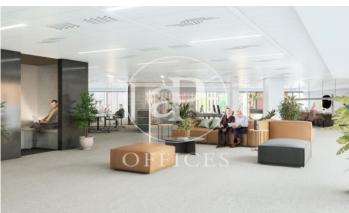

## 18,120 € | 1,299 m<sup>2</sup> | 30 €/m<sup>2</sup>

Newly refurbished PRIME EXECUTIVE office building in an unbeatable location in the heart of the Eixample district. The building consists of 7,736 metres divided into 9 floors ranging from 604 metres to 1,435 metres. 4 of the floors have private terraces. It is a new category of offices adapted to the new times, redefining the way of working and personal spaces: open-plan, bright spaces designed for the comfort and well-being of workers. Building with multiple services: parking spaces, electric charging points, concierge, showers and changing rooms, Citibox parcel collection service, 24-hour security service and availability of flexible spaces for renting meeting rooms, training sessions, meetings... It includes a UTOPICUS coworking space on Floor 1 of the building. Visit our website www.aoficinas.es where you will see our portfolio of available offices.