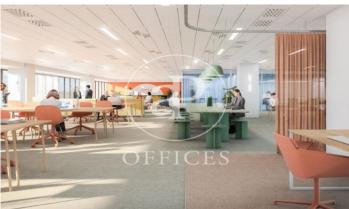

## 18,120 € | 1,299 m<sup>2</sup> | 30 €/m<sup>2</sup>

Newly refurbished PRIME EXECUTIVE office building in an unbeatable location in the heart of the Eixample district. The building consists of 7,736 metres divided into 9 floors ranging from 604 metres to 1,435 metres. 4 of the floors have private terraces. It is a new category of offices adapted to the new times, redefining the way of working and personal spaces: open-plan, bright spaces designed for the comfort and well-being of workers. Building with multiple services: parking spaces, electric charging points, concierge, showers and changing rooms, Citibox parcel collection service, 24-hour security service and availability of flexible spaces for renting meeting rooms, training sessions, meetings... It includes a UTOPICUS coworking space on Floor 1 of the building. Visit our website www.aoficinas.es where you will see our portfolio of available offices.