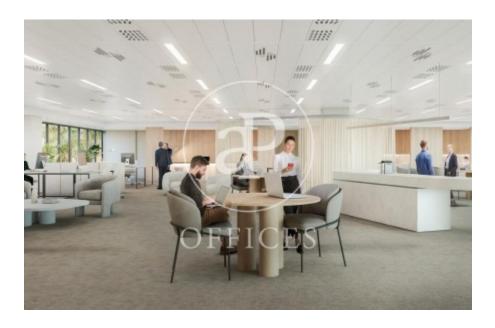

## 18,120 € | 1,299 m<sup>2</sup> | 30 €/m<sup>2</sup>

Newly refurbished PRIME EXECUTIVE office building in an unbeatable location in the heart of the Eixample district. The building consists of 7,736 metres divided into 9 floors ranging from 604 metres to 1,435 metres. 4 of the floors have private terraces. It is a new category of offices adapted to the new times, redefining the way of working and personal spaces: open-plan, bright spaces designed for the comfort and well-being of workers. Building with multiple services: parking spaces, electric charging points, concierge, showers and changing rooms, Citibox parcel collection service, 24-hour security service and availability of flexible spaces for renting meeting rooms, training sessions, meetings... It includes a UTOPICUS coworking space on Floor 1 of the building. Visit our website www.aoficinas.es where you will see our portfolio of available offices.