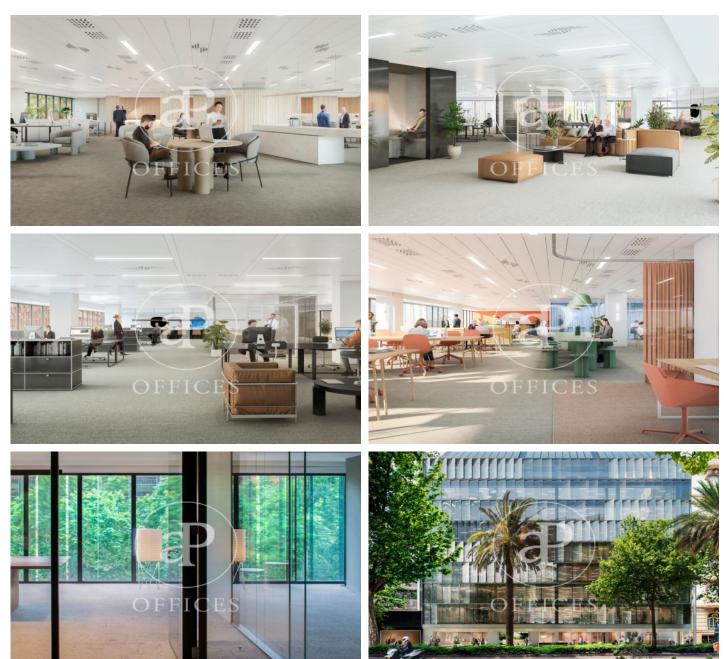

## **18,120** € | 1,435 m<sup>2</sup> | 30 €/m<sup>2</sup>

Newly refurbished PRIME EXECUTIVE office building in an unbeatable location in the heart of the Eixample district. The building consists of 7,736 metres divided into 9 floors ranging from 604 metres to 1,435 metres. 4 of the floors have private terraces. It is a new category of offices adapted to the new times, redefining the way of working and personal spaces: open-plan, bright spaces designed for the comfort and well-being of workers. Building with multiple services: parking spaces, electric charging points, concierge, showers and changing rooms, Citibox parcel collection service, 24-hour security service and availability of flexible spaces for renting meeting rooms, training sessions, meetings... It includes a UTOPICUS coworking space on Floor 1 of the building. Visit our website www.aoficinas.es where you will see our portfolio of available offices.