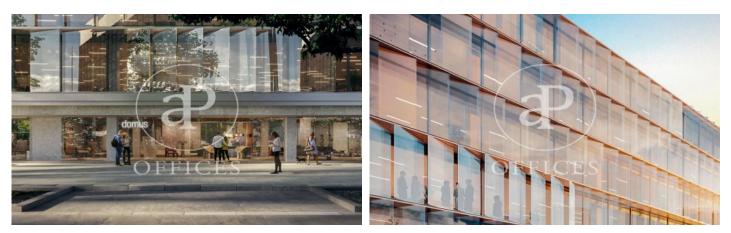

## **18,120** € | 1,435 m<sup>2</sup> | 30 €/m<sup>2</sup>

Newly refurbished PRIME EXECUTIVE office building in an unbeatable location in the heart of the Eixample district. The building consists of 7,736 metres divided into 9 floors ranging from 604 metres to 1,435 metres. 4 of the floors have private terraces. It is a new category of offices adapted to the new times, redefining the way of working and personal spaces: open-plan, bright spaces designed for the comfort and well-being of workers. Building with multiple services: parking spaces, electric charging points, concierge, showers and changing rooms, Citibox parcel collection service, 24-hour security service and availability of flexible spaces for renting meeting rooms, training sessions, meetings... It includes a UTOPICUS coworking space on Floor 1 of the building. Visit our website www.aoficinas.es where you will see our portfolio of available offices.