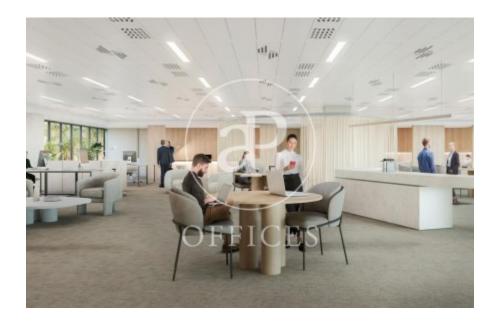

## **18,120** € | 1,435 m<sup>2</sup> | 30 €/m<sup>2</sup>

Newly refurbished PRIME EXECUTIVE office building in an unbeatable location in the heart of the Eixample district. The building consists of 7,736 metres divided into 9 floors ranging from 604 metres to 1,435 metres. 4 of the floors have private terraces. It is a new category of offices adapted to the new times, redefining the way of working and personal spaces: open-plan, bright spaces designed for the comfort and well-being of workers. Building with multiple services: parking spaces, electric charging points, concierge, showers and changing rooms, Citibox parcel collection service, 24-hour security service and availability of flexible spaces for renting meeting rooms, training sessions, meetings... It includes a UTOPICUS coworking space on Floor 1 of the building. Visit our website www.aoficinas.es where you will see our portfolio of available offices.