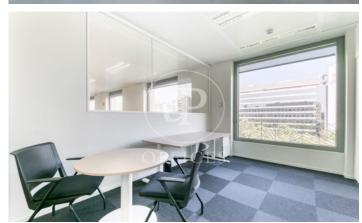

## Price from 25,480 € | Surface 1040 m² - 1337 m² | 3 Units

Office building with 3.600 m2 available divided in three floors of 1.040 m2 + terrace of 297m2 for private use. Totally diaphanous in Illa Diagonal, one of the most representative office and leisure complexes in Barcelona. In this building there are 3 available corner floors facing east with morning sun. Located in the heart of the business area of Avenida Diagonal, the office has open-plan m2. It is totally exterior and enjoys both natural light and views over the city of Barcelona (south facing). Floors in total refurbishment: bathrooms, false metallic ceiling, LED lighting, air conditioning equipment, the photos are indicative of how the office could look like and new updates such as the entrance and common areas. It has several toilets and one of them for handicapped updated. There is entrance control through turnstiles, 24h concierge, direct access to the shopping centre, 3 lifts. The offices are located in a complex with parking and one of the most emblematic shopping centres in the city with more than 170 shops, restaurants of all kinds and hotels. Very well connected by public transport (Bus, Metro, Tram) and private transport (possibility of renting parking spaces in the building itself and plenty of space for parking motorbikes at the door). Transport: Metro L3, [...]