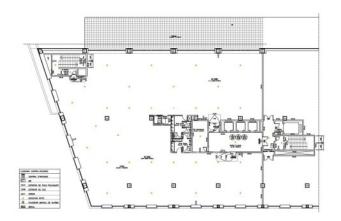

## Price from 25,480 € | Surface 1040 m² - 1337 m² | 3 Units

Office building with 3.600 m2 available divided in three floors of 1.040 m2 + terrace of 297m2 for private use. Totally diaphanous in Illa Diagonal, one of the most representative office and leisure complexes in Barcelona. In this building there are 3 available corner floors facing east with morning sun. Located in the heart of the business area of Avenida Diagonal, the office has open-plan m2. It is totally exterior and enjoys both natural light and views over the city of Barcelona (south facing). Floors in total refurbishment: bathrooms, false metallic ceiling, LED lighting, air conditioning equipment, the photos are indicative of how the office could look like and new updates such as the entrance and common areas. It has several toilets and one of them for handicapped updated. There is entrance control through turnstiles, 24h concierge, direct access to the shopping centre, 3 lifts. The offices are located in a complex with parking and one of the most emblematic shopping centres in the city with more than 170 shops, restaurants of all kinds and hotels. Very well connected by public transport (Bus, Metro, Tram) and private transport (possibility of renting parking spaces in the building itself and plenty of space for parking motorbikes at the door). Transport: Metro L3, [...]

## Available offices in this building

| Floor | Surface              | Terrace            | Price   | Price/m² | IBI                         | Charges | Availability |
|-------|----------------------|--------------------|---------|----------|-----------------------------|---------|--------------|
| 2°    | 1,040 m <sup>2</sup> | -                  | €25,480 | 25 €/m²  | Incluidos en<br>comunidad   | 5720    | Immediate    |
| 3°    | 1,040 m <sup>2</sup> | -                  | €25,480 | 25 €/m²  | Incluido en la<br>comunidad | 5720    | Immediate    |
| 7°    | 1,337 m <sup>2</sup> | m <sup>2</sup> 297 | €29,120 | 22 €/m²  | Incluido en la<br>comunidad | 7355    | Immediate    |