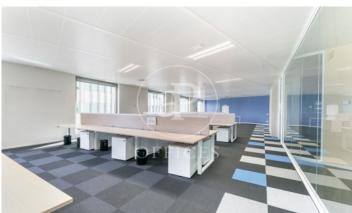

## Price from 25,480 € | Surface 1040 m² - 1337 m² | 3 Units

Office building with 3.600 m2 available divided in three floors of 1.040 m2 + terrace of 297m2 for private use. Totally diaphanous in Illa Diagonal, one of the most representative office and leisure complexes in Barcelona. In this building there are 3 available corner floors facing east with morning sun. Located in the heart of the business area of Avenida Diagonal, the office has open-plan m2. It is totally exterior and enjoys both natural light and views over the city of Barcelona (south facing). Floors in total refurbishment: bathrooms, false metallic ceiling, LED lighting, air conditioning equipment, the photos are indicative of how the office could look like and new updates such as the entrance and common areas. It has several toilets and one of them for handicapped updated. There is entrance control through turnstiles, 24h concierge, direct access to the shopping centre, 3 lifts. The offices are located in a complex with parking and one of the most emblematic shopping centres in the city with more than 170 shops, restaurants of all kinds and hotels. Very well connected by public transport (Bus, Metro, Tram) and private transport (possibility of renting parking spaces in the building itself and plenty of space for parking motorbikes at the door). Transport: Metro L3, [...]