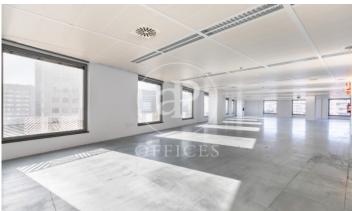

## Price from 25,480 € | Surface 1040 m² - 1337 m² | 3 Units

Office building with 3.600 m2 available divided in three floors of 1.040 m2 + terrace of 297m2 for private use. Totally diaphanous in Illa Diagonal, one of the most representative office and leisure complexes in Barcelona. In this building there are 3 available corner floors facing east with morning sun. Located in the heart of the business area of Avenida Diagonal, the office has open-plan m2. It is totally exterior and enjoys both natural light and views over the city of Barcelona (south facing). Floors in total refurbishment: bathrooms, false metallic ceiling, LED lighting, air conditioning equipment, the photos are indicative of how the office could look like and new updates such as the entrance and common areas. It has several toilets and one of them for handicapped updated. There is entrance control through turnstiles, 24h concierge, direct access to the shopping centre, 3 lifts. The offices are located in a complex with parking and one of the most emblematic shopping centres in the city with more than 170 shops, restaurants of all kinds and hotels. Very well connected by public transport (Bus, Metro, Tram) and private transport (possibility of renting parking spaces in the building itself and plenty of space for parking motorbikes at the door). Transport: Metro L3, [...]