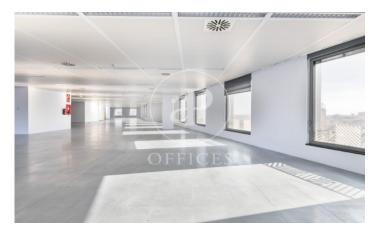

## Price from 25,480 € | Surface 1040 m² - 1337 m² | 3 Units

Office building with 3.600 m2 available divided in three floors of 1.040 m2 + terrace of 297m2 for private use. Totally diaphanous in Illa Diagonal, one of the most representative office and leisure complexes in Barcelona. In this building there are 3 available corner floors facing east with morning sun. Located in the heart of the business area of Avenida Diagonal, the office has open-plan m2. It is totally exterior and enjoys both natural light and views over the city of Barcelona (south facing). Floors in total refurbishment: bathrooms, false metallic ceiling, LED lighting, air conditioning equipment, the photos are indicative of how the office could look like and new updates such as the entrance and common areas. It has several toilets and one of them for handicapped updated. There is entrance control through turnstiles, 24h concierge, direct access to the shopping centre, 3 lifts. The offices are located in a complex with parking and one of the most emblematic shopping centres in the city with more than 170 shops, restaurants of all kinds and hotels. Very well connected by public transport (Bus, Metro, Tram) and private transport (possibility of renting parking spaces in the building itself and plenty of space for parking motorbikes at the door). Transport: Metro L3, [...]