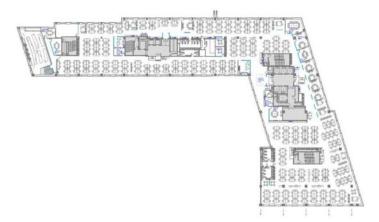

## Price from 25,480 € | Surface 1040 m² - 1337 m² | 3 Units

Office building with 3.600 m2 available divided in three floors of 1.040 m2 + terrace of 297m2 for private use. Totally diaphanous in Illa Diagonal, one of the most representative office and leisure complexes in Barcelona. In this building there are 3 available corner floors facing east with morning sun. Located in the heart of the business area of Avenida Diagonal, the office has open-plan m2. It is totally exterior and enjoys both natural light and views over the city of Barcelona (south facing). Floors in total refurbishment: bathrooms, false metallic ceiling, LED lighting, air conditioning equipment, the photos are indicative of how the office could look like and new updates such as the entrance and common areas. It has several toilets and one of them for handicapped updated. There is entrance control through turnstiles, 24h concierge, direct access to the shopping centre, 3 lifts. The offices are located in a complex with parking and one of the most emblematic shopping centres in the city with more than 170 shops, restaurants of all kinds and hotels. Very well connected by public transport (Bus, Metro, Tram) and private transport (possibility of renting parking spaces in the building itself and plenty of space for parking motorbikes at the door). Transport: Metro L3, [...]

## Available offices in this building

| Floor | Surface              | Terrace            | Price   | Price/m² | IBI                         | Charges | Availability |
|-------|----------------------|--------------------|---------|----------|-----------------------------|---------|--------------|
| 2°    | 1,040 m <sup>2</sup> | -                  | €25,480 | 25 €/m²  | Incluidos en<br>comunidad   | 5720    | Immediate    |
| 3°    | 1,040 m <sup>2</sup> | -                  | €25,480 | 25 €/m²  | Incluido en la<br>comunidad | 5720    | Immediate    |
| 7°    | 1,337 m <sup>2</sup> | m <sup>2</sup> 297 | €29,120 | 22 €/m²  | Incluido en la<br>comunidad | 7355    | Immediate    |