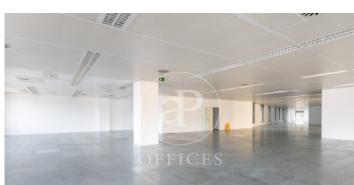

## Price from 25,480 € | Surface 1040 m² - 1337 m² | 3 Units

Office building with 3.600 m2 available divided in three floors of 1.040 m2 + terrace of 297m2 for private use. Totally diaphanous in Illa Diagonal, one of the most representative office and leisure complexes in Barcelona. In this building there are 3 available corner floors facing east with morning sun. Located in the heart of the business area of Avenida Diagonal, the office has open-plan m2. It is totally exterior and enjoys both natural light and views over the city of Barcelona (south facing). Floors in total refurbishment: bathrooms, false metallic ceiling, LED lighting, air conditioning equipment, the photos are indicative of how the office could look like and new updates such as the entrance and common areas. It has several toilets and one of them for handicapped updated. There is entrance control through turnstiles, 24h concierge, direct access to the shopping centre, 3 lifts. The offices are located in a complex with parking and one of the most emblematic shopping centres in the city with more than 170 shops, restaurants of all kinds and hotels. Very well connected by public transport (Bus, Metro, Tram) and private transport (possibility of renting parking spaces in the building itself and plenty of space for parking motorbikes at the door). Transport: Metro L3, [...]