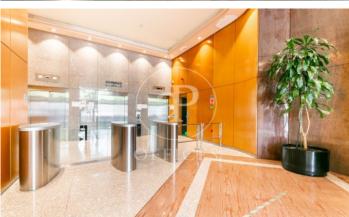

## Price from 25,480 € | Surface 1040 m² - 1337 m² | 3 Units

Office building with 3.600 m2 available divided in three floors of 1.040 m2 + terrace of 297m2 for private use. Totally diaphanous in Illa Diagonal, one of the most representative office and leisure complexes in Barcelona. In this building there are 3 available corner floors facing east with morning sun. Located in the heart of the business area of Avenida Diagonal, the office has open-plan m2. It is totally exterior and enjoys both natural light and views over the city of Barcelona (south facing). Floors in total refurbishment: bathrooms, false metallic ceiling, LED lighting, air conditioning equipment, the photos are indicative of how the office could look like and new updates such as the entrance and common areas. It has several toilets and one of them for handicapped updated. There is entrance control through turnstiles, 24h concierge, direct access to the shopping centre, 3 lifts. The offices are located in a complex with parking and one of the most emblematic shopping centres in the city with more than 170 shops, restaurants of all kinds and hotels. Very well connected by public transport (Bus, Metro, Tram) and private transport (possibility of renting parking spaces in the building itself and plenty of space for parking motorbikes at the door). Transport: Metro L3, [...]