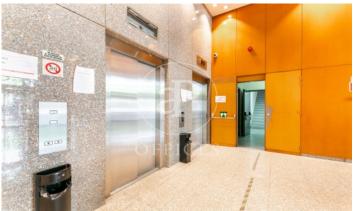

## Price from 25,480 € | Surface 1040 m² - 1337 m² | 3 Units

Office building with 3.600 m2 available divided in three floors of 1.040 m2 + terrace of 297m2 for private use. Totally diaphanous in Illa Diagonal, one of the most representative office and leisure complexes in Barcelona. In this building there are 3 available corner floors facing east with morning sun. Located in the heart of the business area of Avenida Diagonal, the office has open-plan m2. It is totally exterior and enjoys both natural light and views over the city of Barcelona (south facing). Floors in total refurbishment: bathrooms, false metallic ceiling, LED lighting, air conditioning equipment, the photos are indicative of how the office could look like and new updates such as the entrance and common areas. It has several toilets and one of them for handicapped updated. There is entrance control through turnstiles, 24h concierge, direct access to the shopping centre, 3 lifts. The offices are located in a complex with parking and one of the most emblematic shopping centres in the city with more than 170 shops, restaurants of all kinds and hotels. Very well connected by public transport (Bus, Metro, Tram) and private transport (possibility of renting parking spaces in the building itself and plenty of space for parking motorbikes at the door). Transport: Metro L3, [...]