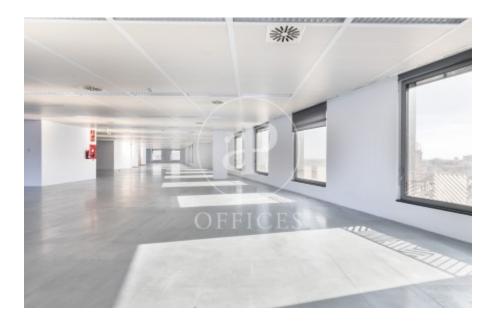

## Price from 25,480 € | Surface 1040 m² - 1337 m² | 3 Units

Office building with 3.600 m2 available divided in three floors of 1.040 m2 + terrace of 297m2 for private use. Totally diaphanous in Illa Diagonal, one of the most representative office and leisure complexes in Barcelona. In this building there are 3 available corner floors facing east with morning sun. Located in the heart of the business area of Avenida Diagonal, the office has open-plan m2. It is totally exterior and enjoys both natural light and views over the city of Barcelona (south facing). Floors in total refurbishment: bathrooms, false metallic ceiling, LED lighting, air conditioning equipment, the photos are indicative of how the office could look like and new updates such as the entrance and common areas. It has several toilets and one of them for handicapped updated. There is entrance control through turnstiles, 24h concierge, direct access to the shopping centre, 3 lifts. The offices are located in a complex with parking and one of the most emblematic shopping centres in the city with more than 170 shops, restaurants of all kinds and hotels. Very well connected by public transport (Bus, Metro, Tram) and private transport (possibility of renting parking spaces in the building itself and plenty of space for parking motorbikes at the door). Transport: Metro L3, [...]