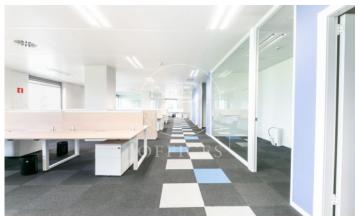

## Price from 25,480 € | Surface 1040 m² - 1337 m² | 3 Units

Office building with 3.600 m2 available divided in three floors of 1.040 m2 + terrace of 297m2 for private use. Totally diaphanous in Illa Diagonal, one of the most representative office and leisure complexes in Barcelona. In this building there are 3 available corner floors facing east with morning sun. Located in the heart of the business area of Avenida Diagonal, the office has open-plan m2. It is totally exterior and enjoys both natural light and views over the city of Barcelona (south facing). Floors in total refurbishment: bathrooms, false metallic ceiling, LED lighting, air conditioning equipment, the photos are indicative of how the office could look like and new updates such as the entrance and common areas. It has several toilets and one of them for handicapped updated. There is entrance control through turnstiles, 24h concierge, direct access to the shopping centre, 3 lifts. The offices are located in a complex with parking and one of the most emblematic shopping centres in the city with more than 170 shops, restaurants of all kinds and hotels. Very well connected by public transport (Bus, Metro, Tram) and private transport (possibility of renting parking spaces in the building itself and plenty of space for parking motorbikes at the door). Transport: Metro L3, [...]