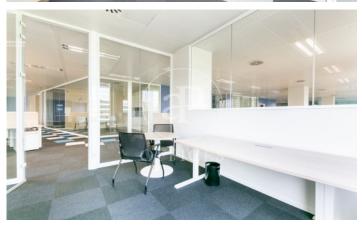

## Price from 25,480 € | Surface 1040 m² - 1337 m² | 3 Units

Office building with 3.600 m2 available divided in three floors of 1.040 m2 + terrace of 297m2 for private use. Totally diaphanous in Illa Diagonal, one of the most representative office and leisure complexes in Barcelona. In this building there are 3 available corner floors facing east with morning sun. Located in the heart of the business area of Avenida Diagonal, the office has open-plan m2. It is totally exterior and enjoys both natural light and views over the city of Barcelona (south facing). Floors in total refurbishment: bathrooms, false metallic ceiling, LED lighting, air conditioning equipment, the photos are indicative of how the office could look like and new updates such as the entrance and common areas. It has several toilets and one of them for handicapped updated. There is entrance control through turnstiles, 24h concierge, direct access to the shopping centre, 3 lifts. The offices are located in a complex with parking and one of the most emblematic shopping centres in the city with more than 170 shops, restaurants of all kinds and hotels. Very well connected by public transport (Bus, Metro, Tram) and private transport (possibility of renting parking spaces in the building itself and plenty of space for parking motorbikes at the door). Transport: Metro L3, [...]