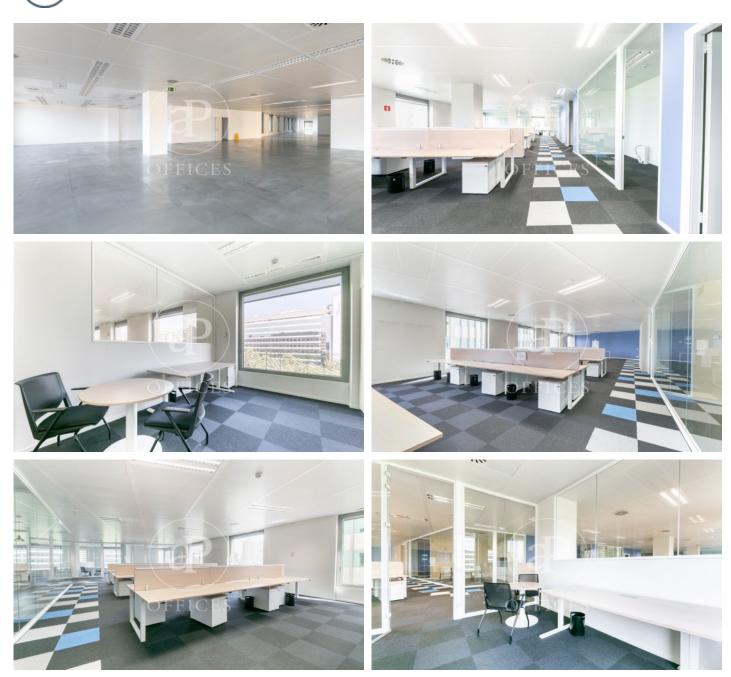

# 25,480 € | 1,040 m<sup>2</sup> | 24 €/m<sup>2</sup> | IBI Incluido en la comunidad | Charges 5,720 €/m<sup>2</sup>

Office building with 3.600 m2 available divided in three floors of 1.040 m2 + terrace of 297m2 for private use. Totally diaphanous in Illa Diagonal, one of the most representative office and leisure complexes in Barcelona. In this building there are 3 available corner floors facing east with morning sun. Located in the heart of the business area of Avenida Diagonal, the office has open-plan m2. It is totally exterior and enjoys both natural light and views over the city of Barcelona (south facing). Floors in total refurbishment: bathrooms, false metallic ceiling, LED lighting, air conditioning equipment, the photos are indicative of how the office could look like and new updates such as the entrance and common areas. It has several toilets and one of them for handicapped updated. There is entrance control through turnstiles, 24h concierge, direct access to the shopping centre, 3 lifts. The offices are located in a complex with parking and one of the most emblematic shopping centres in the city with more than 170 shops, restaurants of all kinds and hotels. Very well connected by public transport (Bus, Metro, Tram) and private transport (possibility of renting parking spaces in the building itself and plenty of space for parking motorbikes at the door). Transport: Metro L3, [...]