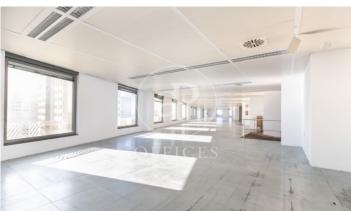

# 25,480 € | 1,040 m<sup>2</sup> | 24 €/m<sup>2</sup> | IBI Incluido en la comunidad | Charges 5,720 €/m<sup>2</sup>

Office building with 3.600 m2 available divided in three floors of 1.040 m2 + terrace of 297m2 for private use. Totally diaphanous in Illa Diagonal, one of the most representative office and leisure complexes in Barcelona. In this building there are 3 available corner floors facing east with morning sun. Located in the heart of the business area of Avenida Diagonal, the office has open-plan m2. It is totally exterior and enjoys both natural light and views over the city of Barcelona (south facing). Floors in total refurbishment: bathrooms, false metallic ceiling, LED lighting, air conditioning equipment, the photos are indicative of how the office could look like and new updates such as the entrance and common areas. It has several toilets and one of them for handicapped updated. There is entrance control through turnstiles, 24h concierge, direct access to the shopping centre, 3 lifts. The offices are located in a complex with parking and one of the most emblematic shopping centres in the city with more than 170 shops, restaurants of all kinds and hotels. Very well connected by public transport (Bus, Metro, Tram) and private transport (possibility of renting parking spaces in the building itself and plenty of space for parking motorbikes at the door). Transport: Metro L3, [...]