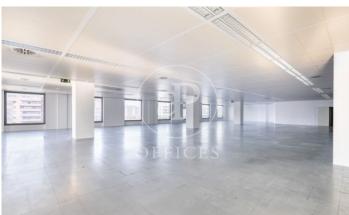

# 25,480 € | 1,040 m<sup>2</sup> | 24 €/m<sup>2</sup> | IBI Incluido en la comunidad | Charges 5,720 €/m<sup>2</sup>

Office building with 3.600 m2 available divided in three floors of 1.040 m2 + terrace of 297m2 for private use. Totally diaphanous in Illa Diagonal, one of the most representative office and leisure complexes in Barcelona. In this building there are 3 available corner floors facing east with morning sun. Located in the heart of the business area of Avenida Diagonal, the office has open-plan m2. It is totally exterior and enjoys both natural light and views over the city of Barcelona (south facing). Floors in total refurbishment: bathrooms, false metallic ceiling, LED lighting, air conditioning equipment, the photos are indicative of how the office could look like and new updates such as the entrance and common areas. It has several toilets and one of them for handicapped updated. There is entrance control through turnstiles, 24h concierge, direct access to the shopping centre, 3 lifts. The offices are located in a complex with parking and one of the most emblematic shopping centres in the city with more than 170 shops, restaurants of all kinds and hotels. Very well connected by public transport (Bus, Metro, Tram) and private transport (possibility of renting parking spaces in the building itself and plenty of space for parking motorbikes at the door). Transport: Metro L3, [...]