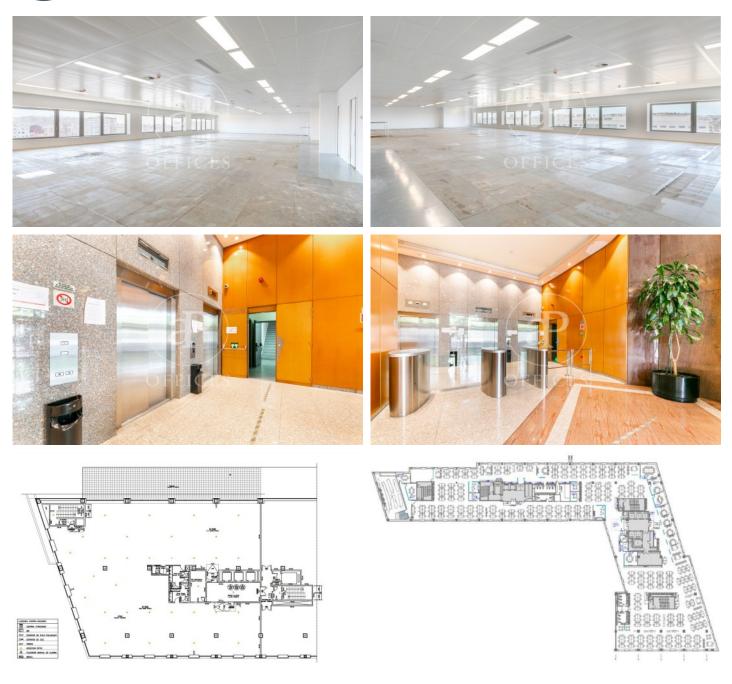

# 25,480 € | 1,040 m<sup>2</sup> | 24 €/m<sup>2</sup> | IBI Incluido en la comunidad | Charges 5,720 €/m<sup>2</sup>

Office building with 3.600 m2 available divided in three floors of 1.040 m2 + terrace of 297m2 for private use. Totally diaphanous in Illa Diagonal, one of the most representative office and leisure complexes in Barcelona. In this building there are 3 available corner floors facing east with morning sun. Located in the heart of the business area of Avenida Diagonal, the office has open-plan m2. It is totally exterior and enjoys both natural light and views over the city of Barcelona (south facing). Floors in total refurbishment: bathrooms, false metallic ceiling, LED lighting, air conditioning equipment, the photos are indicative of how the office could look like and new updates such as the entrance and common areas. It has several toilets and one of them for handicapped updated. There is entrance control through turnstiles, 24h concierge, direct access to the shopping centre, 3 lifts. The offices are located in a complex with parking and one of the most emblematic shopping centres in the city with more than 170 shops, restaurants of all kinds and hotels. Very well connected by public transport (Bus, Metro, Tram) and private transport (possibility of renting parking spaces in the building itself and plenty of space for parking motorbikes at the door). Transport: Metro L3, [...]