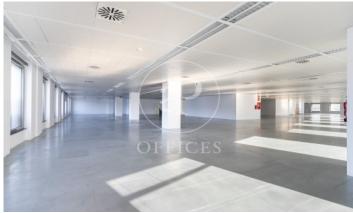

# 25,480 € | 1,040 m<sup>2</sup> | 24 €/m<sup>2</sup> | IBI Incluido en la comunidad | Charges 5,720 €/m<sup>2</sup>

Office building with 3.600 m2 available divided in three floors of 1.040 m2 + terrace of 297m2 for private use. Totally diaphanous in Illa Diagonal, one of the most representative office and leisure complexes in Barcelona. In this building there are 3 available corner floors facing east with morning sun. Located in the heart of the business area of Avenida Diagonal, the office has open-plan m2. It is totally exterior and enjoys both natural light and views over the city of Barcelona (south facing). Floors in total refurbishment: bathrooms, false metallic ceiling, LED lighting, air conditioning equipment, the photos are indicative of how the office could look like and new updates such as the entrance and common areas. It has several toilets and one of them for handicapped updated. There is entrance control through turnstiles, 24h concierge, direct access to the shopping centre, 3 lifts. The offices are located in a complex with parking and one of the most emblematic shopping centres in the city with more than 170 shops, restaurants of all kinds and hotels. Very well connected by public transport (Bus, Metro, Tram) and private transport (possibility of renting parking spaces in the building itself and plenty of space for parking motorbikes at the door). Transport: Metro L3, [...]