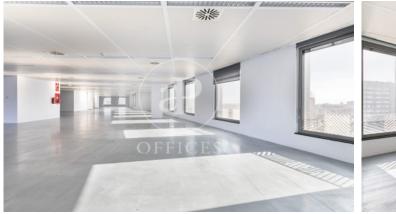

# 25,480 € | 1,040 m<sup>2</sup> | 24 €/m<sup>2</sup> | IBI Incluido en la comunidad | Charges 5,720 €/m<sup>2</sup>

Office building with 3.600 m2 available divided in three floors of 1.040 m2 + terrace of 297m2 for private use. Totally diaphanous in Illa Diagonal, one of the most representative office and leisure complexes in Barcelona. In this building there are 3 available corner floors facing east with morning sun. Located in the heart of the business area of Avenida Diagonal, the office has open-plan m2. It is totally exterior and enjoys both natural light and views over the city of Barcelona (south facing). Floors in total refurbishment: bathrooms, false metallic ceiling, LED lighting, air conditioning equipment, the photos are indicative of how the office could look like and new updates such as the entrance and common areas. It has several toilets and one of them for handicapped updated. There is entrance control through turnstiles, 24h concierge, direct access to the shopping centre, 3 lifts. The offices are located in a complex with parking and one of the most emblematic shopping centres in the city with more than 170 shops, restaurants of all kinds and hotels. Very well connected by public transport (Bus, Metro, Tram) and private transport (possibility of renting parking spaces in the building itself and plenty of space for parking motorbikes at the door). Transport: Metro L3, [...]