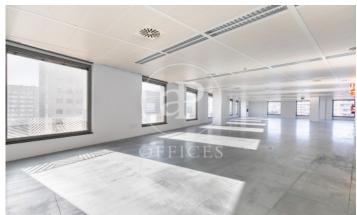

# 25,480 € | 1,040 m<sup>2</sup> | 24 €/m<sup>2</sup> | IBI Incluido en la comunidad | Charges 5,720 €/m<sup>2</sup>

Office building with 3.600 m2 available divided in three floors of 1.040 m2 + terrace of 297m2 for private use. Totally diaphanous in Illa Diagonal, one of the most representative office and leisure complexes in Barcelona. In this building there are 3 available corner floors facing east with morning sun. Located in the heart of the business area of Avenida Diagonal, the office has open-plan m2. It is totally exterior and enjoys both natural light and views over the city of Barcelona (south facing). Floors in total refurbishment: bathrooms, false metallic ceiling, LED lighting, air conditioning equipment, the photos are indicative of how the office could look like and new updates such as the entrance and common areas. It has several toilets and one of them for handicapped updated. There is entrance control through turnstiles, 24h concierge, direct access to the shopping centre, 3 lifts. The offices are located in a complex with parking and one of the most emblematic shopping centres in the city with more than 170 shops, restaurants of all kinds and hotels. Very well connected by public transport (Bus, Metro, Tram) and private transport (possibility of renting parking spaces in the building itself and plenty of space for parking motorbikes at the door). Transport: Metro L3, [...]