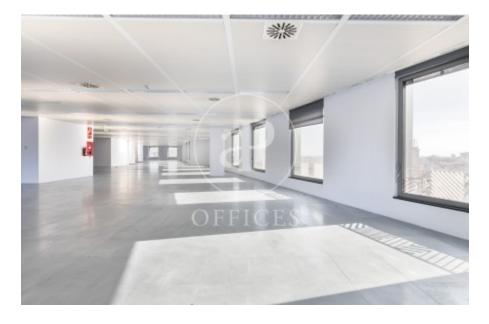

# 25,480 € | 1,040 m<sup>2</sup> | 24 €/m<sup>2</sup> | IBI Incluido en la comunidad | Charges 5,720 €/m<sup>2</sup>

Office building with 3.600 m2 available divided in three floors of 1.040 m2 + terrace of 297m2 for private use. Totally diaphanous in Illa Diagonal, one of the most representative office and leisure complexes in Barcelona. In this building there are 3 available corner floors facing east with morning sun. Located in the heart of the business area of Avenida Diagonal, the office has open-plan m2. It is totally exterior and enjoys both natural light and views over the city of Barcelona (south facing). Floors in total refurbishment: bathrooms, false metallic ceiling, LED lighting, air conditioning equipment, the photos are indicative of how the office could look like and new updates such as the entrance and common areas. It has several toilets and one of them for handicapped updated. There is entrance control through turnstiles, 24h concierge, direct access to the shopping centre, 3 lifts. The offices are located in a complex with parking and one of the most emblematic shopping centres in the city with more than 170 shops, restaurants of all kinds and hotels. Very well connected by public transport (Bus, Metro, Tram) and private transport (possibility of renting parking spaces in the building itself and plenty of space for parking motorbikes at the door). Transport: Metro L3, [...]