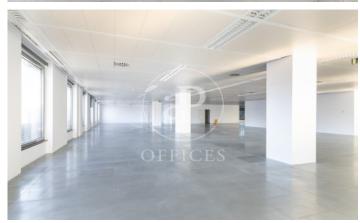

# 25,480 € | 1,040 m<sup>2</sup> | 24 €/m<sup>2</sup> | IBI Incluido en la comunidad | Charges 5,720 €/m<sup>2</sup>

Office building with 3.600 m2 available divided in three floors of 1.040 m2 + terrace of 297m2 for private use. Totally diaphanous in Illa Diagonal, one of the most representative office and leisure complexes in Barcelona. In this building there are 3 available corner floors facing east with morning sun. Located in the heart of the business area of Avenida Diagonal, the office has open-plan m2. It is totally exterior and enjoys both natural light and views over the city of Barcelona (south facing). Floors in total refurbishment: bathrooms, false metallic ceiling, LED lighting, air conditioning equipment, the photos are indicative of how the office could look like and new updates such as the entrance and common areas. It has several toilets and one of them for handicapped updated. There is entrance control through turnstiles, 24h concierge, direct access to the shopping centre, 3 lifts. The offices are located in a complex with parking and one of the most emblematic shopping centres in the city with more than 170 shops, restaurants of all kinds and hotels. Very well connected by public transport (Bus, Metro, Tram) and private transport (possibility of renting parking spaces in the building itself and plenty of space for parking motorbikes at the door). Transport: Metro L3, [...]