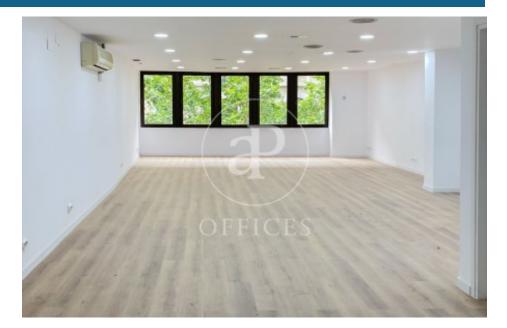

## 2,824 € | 144 m<sup>2</sup>

Very bright and renovated office —with direct morning sunlight— and street views. Located on Carrer Còrsega, in an exclusive office building that is fully occupied and in high demand. The location is ideal and considered "prime," being right next to the junction of Passeig de Gràcia and Avinguda Diagonal. The building dates from 1975, has a modernized entrance lobby, and offers daily concierge service. It has two elevators and a freight lift. There is a parking garage on the ground floor with access from the adjacent Carrer Santa Teresa. The office is open-plan and can be divided into private offices and meeting rooms using partitions and panels. With a rectangular layout, parquet flooring, and round LED spotlights, it has been recently repainted and is ready to be occupied once furnished. Public transport: City buses: V17, 6, 33, 34, H8. Metro, FGC, L3 and L5 — Diagonal Station.