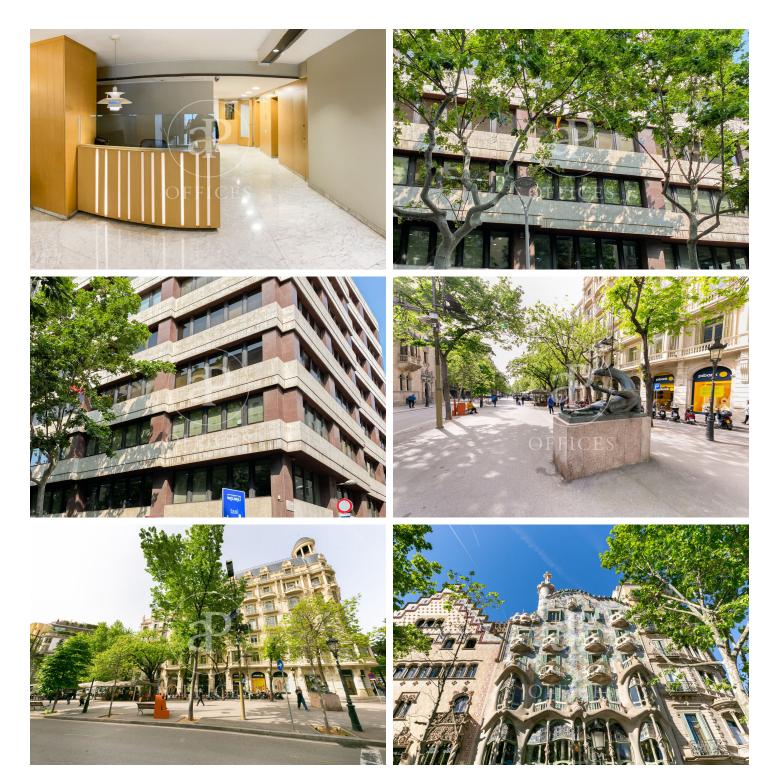

## 2,824 € | 144 m<sup>2</sup>

Very bright and renovated office —with direct morning sunlight— and street views. Located on Carrer Còrsega, in an exclusive office building that is fully occupied and in high demand. The location is ideal and considered "prime," being right next to the junction of Passeig de Gràcia and Avinguda Diagonal. The building dates from 1975, has a modernized entrance lobby, and offers daily concierge service. It has two elevators and a freight lift. There is a parking garage on the ground floor with access from the adjacent Carrer Santa Teresa. The office is open-plan and can be divided into private offices and meeting rooms using partitions and panels. With a rectangular layout, parquet flooring, and round LED spotlights, it has been recently repainted and is ready to be occupied once furnished. Public transport: City buses: V17, 6, 33, 34, H8. Metro, FGC, L3 and L5 — Diagonal Station.