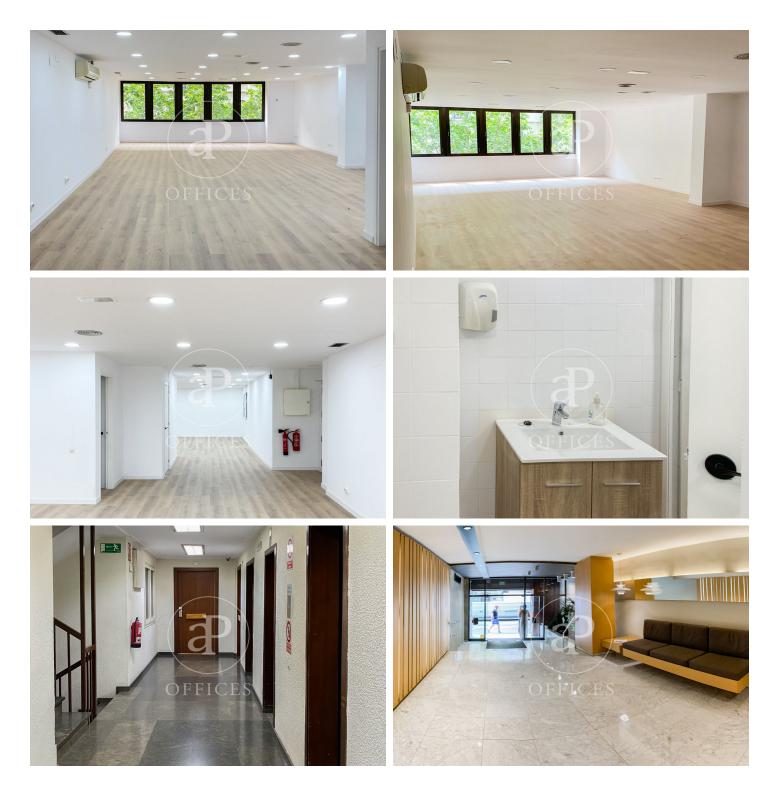

## 2,824 € | 144 m<sup>2</sup>

Very bright and renovated office —with direct morning sunlight— and street views. Located on Carrer Còrsega, in an exclusive office building that is fully occupied and in high demand. The location is ideal and considered "prime," being right next to the junction of Passeig de Gràcia and Avinguda Diagonal. The building dates from 1975, has a modernized entrance lobby, and offers daily concierge service. It has two elevators and a freight lift. There is a parking garage on the ground floor with access from the adjacent Carrer Santa Teresa. The office is open-plan and can be divided into private offices and meeting rooms using partitions and panels. With a rectangular layout, parquet flooring, and round LED spotlights, it has been recently repainted and is ready to be occupied once furnished. Public transport: City buses: V17, 6, 33, 34, H8. Metro, FGC, L3 and L5 — Diagonal Station.