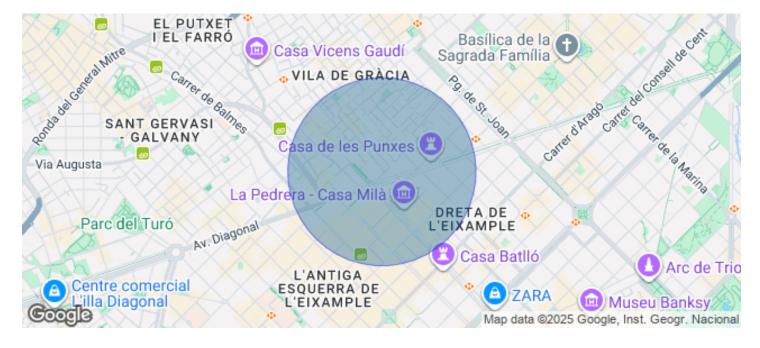

## 2,824 € | 144 m<sup>2</sup>

Very bright and renovated office —with direct morning sunlight— and street views. Located on Carrer Còrsega, in an exclusive office building that is fully occupied and in high demand. The location is ideal and considered "prime," being right next to the junction of Passeig de Gràcia and Avinguda Diagonal. The building dates from 1975, has a modernized entrance lobby, and offers daily concierge service. It has two elevators and a freight lift. There is a parking garage on the ground floor with access from the adjacent Carrer Santa Teresa. The office is open-plan and can be divided into private offices and meeting rooms using partitions and panels. With a rectangular layout, parquet flooring, and round LED spotlights, it has been recently repainted and is ready to be occupied once furnished. Public transport: City buses: V17, 6, 33, 34, H8. Metro, FGC, L3 and L5 — Diagonal Station.