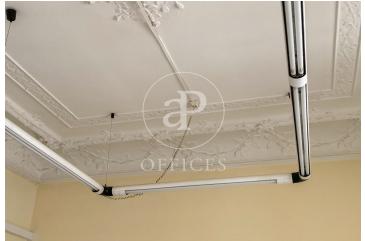

## 3,423 € | 164 m<sup>2</sup>

Office located on the first floor of the building at Paseo de Gracia 26. This is a unique office featuring original architectural elements from the year the historic building (finca règia) was constructed, dated 1900. Access to the building is through the passageway leading to the EL NACIONAL restaurant. The office boasts high ceilings and abundant natural light from a glassed-in gallery overlooking a large inner courtyard typical of the Eixample district. It is laid out in separate offices and preserves its original features (radiators, moldings, sliding doors, original hydraulic tile flooring) from its initial use as a bourgeois residence. Excellent public transport connections via metro and RENFE at the Paseo de Gracia station, and FGC (Catalan railways) at Provença or Plaça de Catalunya. Several parking garages are located around the building.