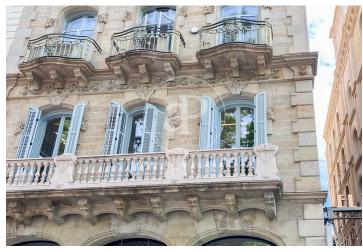

## 3,423 € | 164 m<sup>2</sup>

Office located on the first floor of the building at Paseo de Gracia 26. This is a unique office featuring original architectural elements from the year the historic building (finca règia) was constructed, dated 1900. Access to the building is through the passageway leading to the EL NACIONAL restaurant. The office boasts high ceilings and abundant natural light from a glassed-in gallery overlooking a large inner courtyard typical of the Eixample district. It is laid out in separate offices and preserves its original features (radiators, moldings, sliding doors, original hydraulic tile flooring) from its initial use as a bourgeois residence. Excellent public transport connections via metro and RENFE at the Paseo de Gracia station, and FGC (Catalan railways) at Provença or Plaça de Catalunya. Several parking garages are located around the building.