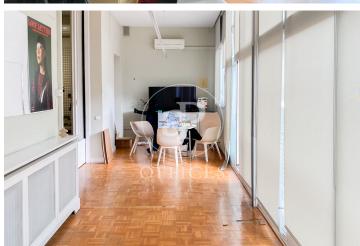

## 3,423 € | 164 m<sup>2</sup>

Office located on the first floor of the building at Paseo de Gracia 26. This is a unique office featuring original architectural elements from the year the historic building (finca règia) was constructed, dated 1900. Access to the building is through the passageway leading to the EL NACIONAL restaurant. The office boasts high ceilings and abundant natural light from a glassed-in gallery overlooking a large inner courtyard typical of the Eixample district. It is laid out in separate offices and preserves its original features (radiators, moldings, sliding doors, original hydraulic tile flooring) from its initial use as a bourgeois residence. Excellent public transport connections via metro and RENFE at the Paseo de Gracia station, and FGC (Catalan railways) at Provença or Plaça de Catalunya. Several parking garages are located around the building.