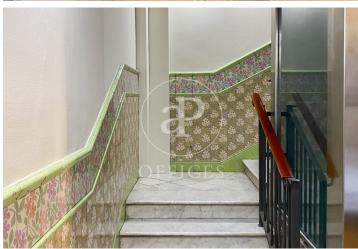

## 3,423 € | 164 m<sup>2</sup>

Office located on the first floor of the building at Paseo de Gracia 26. This is a unique office featuring original architectural elements from the year the historic building (finca règia) was constructed, dated 1900. Access to the building is through the passageway leading to the EL NACIONAL restaurant. The office boasts high ceilings and abundant natural light from a glassed-in gallery overlooking a large inner courtyard typical of the Eixample district. It is laid out in separate offices and preserves its original features (radiators, moldings, sliding doors, original hydraulic tile flooring) from its initial use as a bourgeois residence. Excellent public transport connections via metro and RENFE at the Paseo de Gracia station, and FGC (Catalan railways) at Provença or Plaça de Catalunya. Several parking garages are located around the building.