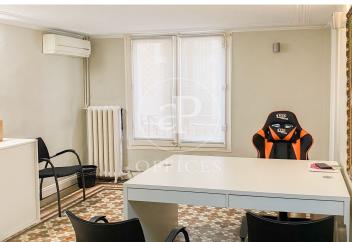

## 3,423 € | 164 m<sup>2</sup>

Office located on the first floor of the building at Paseo de Gracia 26. This is a unique office featuring original architectural elements from the year the historic building (finca règia) was constructed, dated 1900. Access to the building is through the passageway leading to the EL NACIONAL restaurant. The office boasts high ceilings and abundant natural light from a glassed-in gallery overlooking a large inner courtyard typical of the Eixample district. It is laid out in separate offices and preserves its original features (radiators, moldings, sliding doors, original hydraulic tile flooring) from its initial use as a bourgeois residence. Excellent public transport connections via metro and RENFE at the Paseo de Gracia station, and FGC (Catalan railways) at Provença or Plaça de Catalunya. Several parking garages are located around the building.