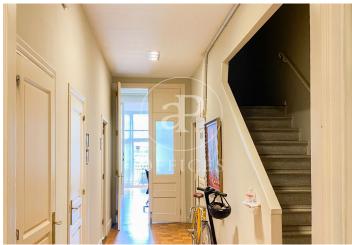

## 3,423 € | 164 m<sup>2</sup>

Office located on the first floor of the building at Paseo de Gracia 26. This is a unique office featuring original architectural elements from the year the historic building (finca règia) was constructed, dated 1900. Access to the building is through the passageway leading to the EL NACIONAL restaurant. The office boasts high ceilings and abundant natural light from a glassed-in gallery overlooking a large inner courtyard typical of the Eixample district. It is laid out in separate offices and preserves its original features (radiators, moldings, sliding doors, original hydraulic tile flooring) from its initial use as a bourgeois residence. Excellent public transport connections via metro and RENFE at the Paseo de Gracia station, and FGC (Catalan railways) at Provença or Plaça de Catalunya. Several parking garages are located around the building.