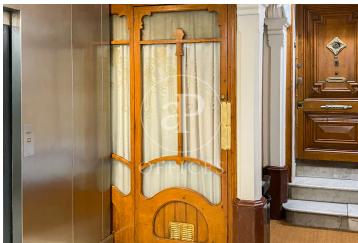

## 3,423 € | 164 m<sup>2</sup>

Office located on the first floor of the building at Paseo de Gracia 26. This is a unique office featuring original architectural elements from the year the historic building (finca règia) was constructed, dated 1900. Access to the building is through the passageway leading to the EL NACIONAL restaurant. The office boasts high ceilings and abundant natural light from a glassed-in gallery overlooking a large inner courtyard typical of the Eixample district. It is laid out in separate offices and preserves its original features (radiators, moldings, sliding doors, original hydraulic tile flooring) from its initial use as a bourgeois residence. Excellent public transport connections via metro and RENFE at the Paseo de Gracia station, and FGC (Catalan railways) at Provença or Plaça de Catalunya. Several parking garages are located around the building.