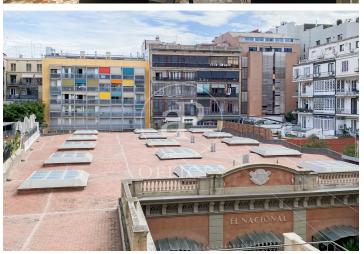

## 3,423 € | 164 m<sup>2</sup>

Office located on the first floor of the building at Paseo de Gracia 26. This is a unique office featuring original architectural elements from the year the historic building (finca règia) was constructed, dated 1900. Access to the building is through the passageway leading to the EL NACIONAL restaurant. The office boasts high ceilings and abundant natural light from a glassed-in gallery overlooking a large inner courtyard typical of the Eixample district. It is laid out in separate offices and preserves its original features (radiators, moldings, sliding doors, original hydraulic tile flooring) from its initial use as a bourgeois residence. Excellent public transport connections via metro and RENFE at the Paseo de Gracia station, and FGC (Catalan railways) at Provença or Plaça de Catalunya. Several parking garages are located around the building.