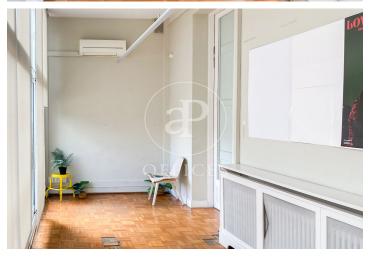

## 3,423 € | 164 m<sup>2</sup>

Office located on the first floor of the building at Paseo de Gracia 26. This is a unique office featuring original architectural elements from the year the historic building (finca règia) was constructed, dated 1900. Access to the building is through the passageway leading to the EL NACIONAL restaurant. The office boasts high ceilings and abundant natural light from a glassed-in gallery overlooking a large inner courtyard typical of the Eixample district. It is laid out in separate offices and preserves its original features (radiators, moldings, sliding doors, original hydraulic tile flooring) from its initial use as a bourgeois residence. Excellent public transport connections via metro and RENFE at the Paseo de Gracia station, and FGC (Catalan railways) at Provença or Plaça de Catalunya. Several parking garages are located around the building.