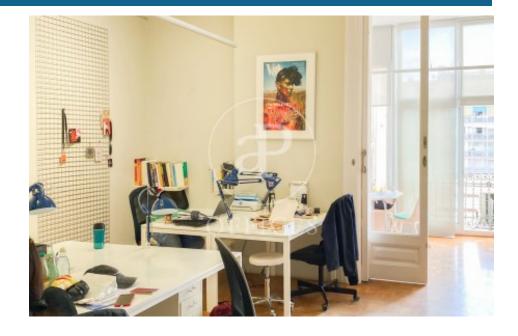

## 3,423 € | 164 m<sup>2</sup>

Office located on the first floor of the building at Paseo de Gracia 26. This is a unique office featuring original architectural elements from the year the historic building (finca règia) was constructed, dated 1900. Access to the building is through the passageway leading to the EL NACIONAL restaurant. The office boasts high ceilings and abundant natural light from a glassed-in gallery overlooking a large inner courtyard typical of the Eixample district. It is laid out in separate offices and preserves its original features (radiators, moldings, sliding doors, original hydraulic tile flooring) from its initial use as a bourgeois residence. Excellent public transport connections via metro and RENFE at the Paseo de Gracia station, and FGC (Catalan railways) at Provença or Plaça de Catalunya. Several parking garages are located around the building.