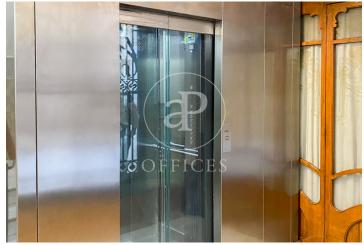

## 3,423 € | 164 m<sup>2</sup>

Office located on the first floor of the building at Paseo de Gracia 26. This is a unique office featuring original architectural elements from the year the historic building (finca règia) was constructed, dated 1900. Access to the building is through the passageway leading to the EL NACIONAL restaurant. The office boasts high ceilings and abundant natural light from a glassed-in gallery overlooking a large inner courtyard typical of the Eixample district. It is laid out in separate offices and preserves its original features (radiators, moldings, sliding doors, original hydraulic tile flooring) from its initial use as a bourgeois residence. Excellent public transport connections via metro and RENFE at the Paseo de Gracia station, and FGC (Catalan railways) at Provença or Plaça de Catalunya. Several parking garages are located around the building.