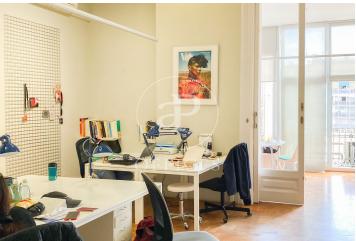

## 3,423 € | 164 m<sup>2</sup>

Office located on the first floor of the building at Paseo de Gracia 26. This is a unique office featuring original architectural elements from the year the historic building (finca règia) was constructed, dated 1900. Access to the building is through the passageway leading to the EL NACIONAL restaurant. The office boasts high ceilings and abundant natural light from a glassed-in gallery overlooking a large inner courtyard typical of the Eixample district. It is laid out in separate offices and preserves its original features (radiators, moldings, sliding doors, original hydraulic tile flooring) from its initial use as a bourgeois residence. Excellent public transport connections via metro and RENFE at the Paseo de Gracia station, and FGC (Catalan railways) at Provença or Plaça de Catalunya. Several parking garages are located around the building.