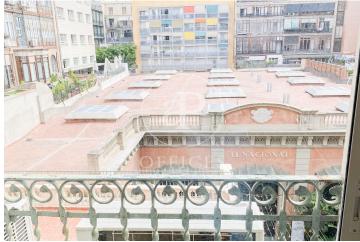

## 3,423 € | 164 m<sup>2</sup>

Office located on the first floor of the building at Paseo de Gracia 26. This is a unique office featuring original architectural elements from the year the historic building (finca règia) was constructed, dated 1900. Access to the building is through the passageway leading to the EL NACIONAL restaurant. The office boasts high ceilings and abundant natural light from a glassed-in gallery overlooking a large inner courtyard typical of the Eixample district. It is laid out in separate offices and preserves its original features (radiators, moldings, sliding doors, original hydraulic tile flooring) from its initial use as a bourgeois residence. Excellent public transport connections via metro and RENFE at the Paseo de Gracia station, and FGC (Catalan railways) at Provença or Plaça de Catalunya. Several parking garages are located around the building.