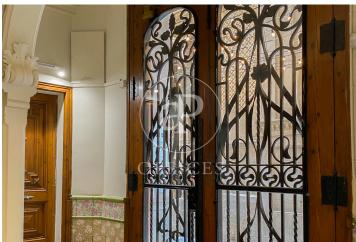

## 3,423 € | 164 m<sup>2</sup>

Office located on the first floor of the building at Paseo de Gracia 26. This is a unique office featuring original architectural elements from the year the historic building (finca règia) was constructed, dated 1900. Access to the building is through the passageway leading to the EL NACIONAL restaurant. The office boasts high ceilings and abundant natural light from a glassed-in gallery overlooking a large inner courtyard typical of the Eixample district. It is laid out in separate offices and preserves its original features (radiators, moldings, sliding doors, original hydraulic tile flooring) from its initial use as a bourgeois residence. Excellent public transport connections via metro and RENFE at the Paseo de Gracia station, and FGC (Catalan railways) at Provença or Plaça de Catalunya. Several parking garages are located around the building.