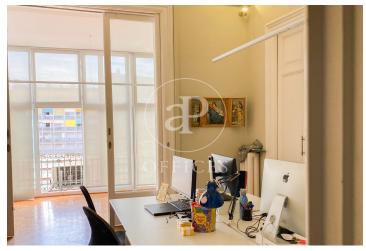

## 3,423 € | 164 m<sup>2</sup>

Office located on the first floor of the building at Paseo de Gracia 26. This is a unique office featuring original architectural elements from the year the historic building (finca règia) was constructed, dated 1900. Access to the building is through the passageway leading to the EL NACIONAL restaurant. The office boasts high ceilings and abundant natural light from a glassed-in gallery overlooking a large inner courtyard typical of the Eixample district. It is laid out in separate offices and preserves its original features (radiators, moldings, sliding doors, original hydraulic tile flooring) from its initial use as a bourgeois residence. Excellent public transport connections via metro and RENFE at the Paseo de Gracia station, and FGC (Catalan railways) at Provença or Plaça de Catalunya. Several parking garages are located around the building.