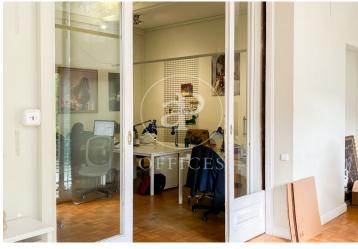

## 3,423 € | 164 m<sup>2</sup>

Office located on the first floor of the building at Paseo de Gracia 26. This is a unique office featuring original architectural elements from the year the historic building (finca règia) was constructed, dated 1900. Access to the building is through the passageway leading to the EL NACIONAL restaurant. The office boasts high ceilings and abundant natural light from a glassed-in gallery overlooking a large inner courtyard typical of the Eixample district. It is laid out in separate offices and preserves its original features (radiators, moldings, sliding doors, original hydraulic tile flooring) from its initial use as a bourgeois residence. Excellent public transport connections via metro and RENFE at the Paseo de Gracia station, and FGC (Catalan railways) at Provença or Plaça de Catalunya. Several parking garages are located around the building.