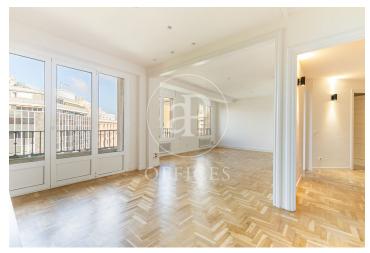

## 2,950 € | 170 m<sup>2</sup> + 10 m<sup>2</sup> terrace

Office for rent on Mallorca Street with Pau Claris, prime area. A few minutes away we find Passeig de Gràcia. The building is regal with classic Barcelona style, which has a concierge 12 hours a day during daytime hours from Monday to Friday and Saturday mornings. The office has two wonderful terraces of 5m2 each, the rooms with lots of natural light as it is situated on two sides and is one of the upper floors of the building. The layout is spacious and has two large offices and two large work areas (can be modified as needed). With two renovated toilets and an office kitchen inside the office. The office has just been updated by the property, it has excellent finishes. It is newly painted, LED lights, air conditioning system with cold-heat pump and double-glazed windows that isolate noise. Community fees amount to €375, they are included in the rent. Public transport: Metro - Diagonal (L3-L5). Renfe - Passeig de Gràcia. Ferrocarrils de la Generalitat - Provença (L6-L7-S1-S2-S5-S6). For more information do not hesitate to visit our website: aoficinas.es