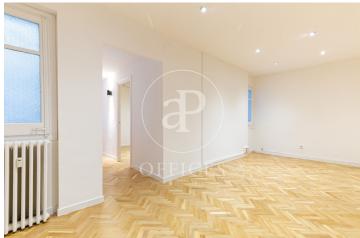

## 2,950 € | 170 m<sup>2</sup> + 10 m<sup>2</sup> terrace

Office for rent on Mallorca Street with Pau Claris, prime area. A few minutes away we find Passeig de Gràcia. The building is regal with classic Barcelona style, which has a concierge 12 hours a day during daytime hours from Monday to Friday and Saturday mornings. The office has two wonderful terraces of 5m2 each, the rooms with lots of natural light as it is situated on two sides and is one of the upper floors of the building. The layout is spacious and has two large offices and two large work areas (can be modified as needed). With two renovated toilets and an office kitchen inside the office. The office has just been updated by the property, it has excellent finishes. It is newly painted, LED lights, air conditioning system with cold-heat pump and double-glazed windows that isolate noise. Community fees amount to €375, they are included in the rent. Public transport: Metro - Diagonal (L3-L5). Renfe - Passeig de Gràcia. Ferrocarrils de la Generalitat - Provença (L6-L7-S1-S2-S5-S6). For more information do not hesitate to visit our website: aoficinas.es