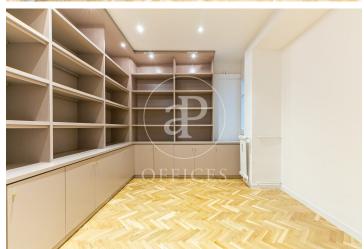

## 2,950 € | 170 m<sup>2</sup> + 10 m<sup>2</sup> terrace

Office for rent on Mallorca Street with Pau Claris, prime area. A few minutes away we find Passeig de Gràcia. The building is regal with classic Barcelona style, which has a concierge 12 hours a day during daytime hours from Monday to Friday and Saturday mornings. The office has two wonderful terraces of 5m2 each, the rooms with lots of natural light as it is situated on two sides and is one of the upper floors of the building. The layout is spacious and has two large offices and two large work areas (can be modified as needed). With two renovated toilets and an office kitchen inside the office. The office has just been updated by the property, it has excellent finishes. It is newly painted, LED lights, air conditioning system with cold-heat pump and double-glazed windows that isolate noise. Community fees amount to €375, they are included in the rent. Public transport: Metro - Diagonal (L3-L5). Renfe - Passeig de Gràcia. Ferrocarrils de la Generalitat - Provença (L6-L7-S1-S2-S5-S6). For more information do not hesitate to visit our website: aoficinas.es