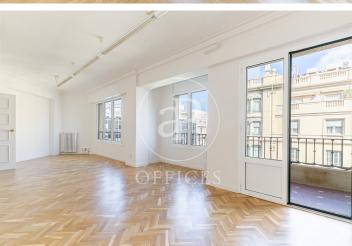

## 2,950 € | 170 m<sup>2</sup> + 10 m<sup>2</sup> terrace

Office for rent on Mallorca Street with Pau Claris, prime area. A few minutes away we find Passeig de Gràcia. The building is regal with classic Barcelona style, which has a concierge 12 hours a day during daytime hours from Monday to Friday and Saturday mornings. The office has two wonderful terraces of 5m2 each, the rooms with lots of natural light as it is situated on two sides and is one of the upper floors of the building. The layout is spacious and has two large offices and two large work areas (can be modified as needed). With two renovated toilets and an office kitchen inside the office. The office has just been updated by the property, it has excellent finishes. It is newly painted, LED lights, air conditioning system with cold-heat pump and double-glazed windows that isolate noise. Community fees amount to €375, they are included in the rent. Public transport: Metro - Diagonal (L3-L5). Renfe - Passeig de Gràcia. Ferrocarrils de la Generalitat - Provença (L6-L7-S1-S2-S5-S6). For more information do not hesitate to visit our website: aoficinas.es