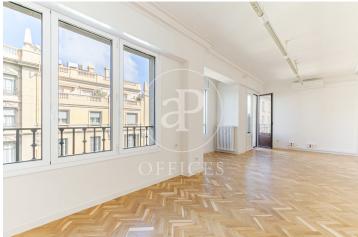

## 2,950 € | 170 m<sup>2</sup> + 10 m<sup>2</sup> terrace

Office for rent on Mallorca Street with Pau Claris, prime area. A few minutes away we find Passeig de Gràcia. The building is regal with classic Barcelona style, which has a concierge 12 hours a day during daytime hours from Monday to Friday and Saturday mornings. The office has two wonderful terraces of 5m2 each, the rooms with lots of natural light as it is situated on two sides and is one of the upper floors of the building. The layout is spacious and has two large offices and two large work areas (can be modified as needed). With two renovated toilets and an office kitchen inside the office. The office has just been updated by the property, it has excellent finishes. It is newly painted, LED lights, air conditioning system with cold-heat pump and double-glazed windows that isolate noise. Community fees amount to €375, they are included in the rent. Public transport: Metro - Diagonal (L3-L5). Renfe - Passeig de Gràcia. Ferrocarrils de la Generalitat - Provença (L6-L7-S1-S2-S5-S6). For more information do not hesitate to visit our website: aoficinas.es