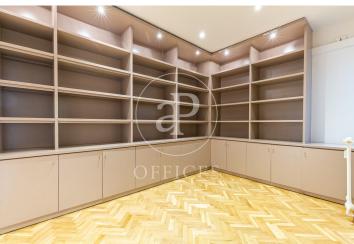

## 2,950 € | 170 m<sup>2</sup> + 10 m<sup>2</sup> terrace

Office for rent on Mallorca Street with Pau Claris, prime area. A few minutes away we find Passeig de Gràcia. The building is regal with classic Barcelona style, which has a concierge 12 hours a day during daytime hours from Monday to Friday and Saturday mornings. The office has two wonderful terraces of 5m2 each, the rooms with lots of natural light as it is situated on two sides and is one of the upper floors of the building. The layout is spacious and has two large offices and two large work areas (can be modified as needed). With two renovated toilets and an office kitchen inside the office. The office has just been updated by the property, it has excellent finishes. It is newly painted, LED lights, air conditioning system with cold-heat pump and double-glazed windows that isolate noise. Community fees amount to €375, they are included in the rent. Public transport: Metro - Diagonal (L3-L5). Renfe - Passeig de Gràcia. Ferrocarrils de la Generalitat - Provença (L6-L7-S1-S2-S5-S6). For more information do not hesitate to visit our website: aoficinas.es