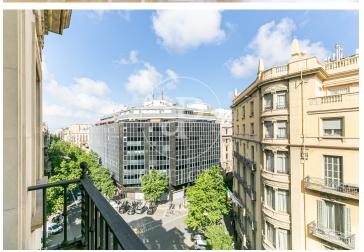

## 2,950 € | 170 m<sup>2</sup> + 10 m<sup>2</sup> terrace

Office for rent on Mallorca Street with Pau Claris, prime area. A few minutes away we find Passeig de Gràcia. The building is regal with classic Barcelona style, which has a concierge 12 hours a day during daytime hours from Monday to Friday and Saturday mornings. The office has two wonderful terraces of 5m2 each, the rooms with lots of natural light as it is situated on two sides and is one of the upper floors of the building. The layout is spacious and has two large offices and two large work areas (can be modified as needed). With two renovated toilets and an office kitchen inside the office. The office has just been updated by the property, it has excellent finishes. It is newly painted, LED lights, air conditioning system with cold-heat pump and double-glazed windows that isolate noise. Community fees amount to €375, they are included in the rent. Public transport: Metro - Diagonal (L3-L5). Renfe - Passeig de Gràcia. Ferrocarrils de la Generalitat - Provença (L6-L7-S1-S2-S5-S6). For more information do not hesitate to visit our website: aoficinas.es