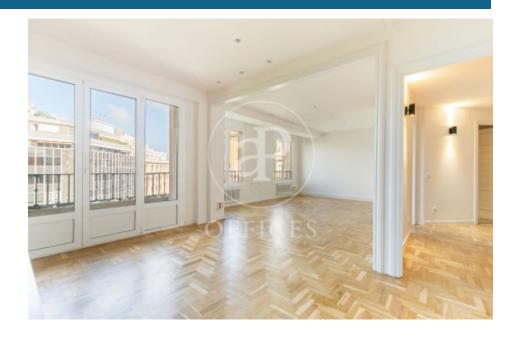

## 2,950 € | 170 m<sup>2</sup> + 10 m<sup>2</sup> terrace

Office for rent on Mallorca Street with Pau Claris, prime area. A few minutes away we find Passeig de Gràcia. The building is regal with classic Barcelona style, which has a concierge 12 hours a day during daytime hours from Monday to Friday and Saturday mornings. The office has two wonderful terraces of 5m2 each, the rooms with lots of natural light as it is situated on two sides and is one of the upper floors of the building. The layout is spacious and has two large offices and two large work areas (can be modified as needed). With two renovated toilets and an office kitchen inside the office. The office has just been updated by the property, it has excellent finishes. It is newly painted, LED lights, air conditioning system with cold-heat pump and double-glazed windows that isolate noise. Community fees amount to €375, they are included in the rent. Public transport: Metro - Diagonal (L3-L5). Renfe - Passeig de Gràcia. Ferrocarrils de la Generalitat - Provença (L6-L7-S1-S2-S5-S6). For more information do not hesitate to visit our website: aoficinas.es