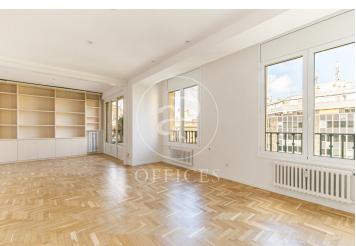

## 2,950 € | 170 m<sup>2</sup> + 10 m<sup>2</sup> terrace

Office for rent on Mallorca Street with Pau Claris, prime area. A few minutes away we find Passeig de Gràcia. The building is regal with classic Barcelona style, which has a concierge 12 hours a day during daytime hours from Monday to Friday and Saturday mornings. The office has two wonderful terraces of 5m2 each, the rooms with lots of natural light as it is situated on two sides and is one of the upper floors of the building. The layout is spacious and has two large offices and two large work areas (can be modified as needed). With two renovated toilets and an office kitchen inside the office. The office has just been updated by the property, it has excellent finishes. It is newly painted, LED lights, air conditioning system with cold-heat pump and double-glazed windows that isolate noise. Community fees amount to €375, they are included in the rent. Public transport: Metro - Diagonal (L3-L5). Renfe - Passeig de Gràcia. Ferrocarrils de la Generalitat - Provença (L6-L7-S1-S2-S5-S6). For more information do not hesitate to visit our website: aoficinas.es