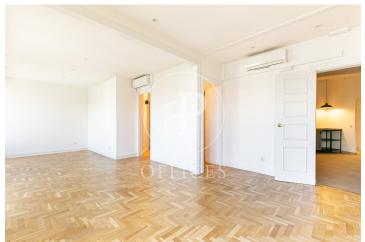

## 2,950 € | 170 m<sup>2</sup> + 10 m<sup>2</sup> terrace

Office for rent on Mallorca Street with Pau Claris, prime area. A few minutes away we find Passeig de Gràcia. The building is regal with classic Barcelona style, which has a concierge 12 hours a day during daytime hours from Monday to Friday and Saturday mornings. The office has two wonderful terraces of 5m2 each, the rooms with lots of natural light as it is situated on two sides and is one of the upper floors of the building. The layout is spacious and has two large offices and two large work areas (can be modified as needed). With two renovated toilets and an office kitchen inside the office. The office has just been updated by the property, it has excellent finishes. It is newly painted, LED lights, air conditioning system with cold-heat pump and double-glazed windows that isolate noise. Community fees amount to €375, they are included in the rent. Public transport: Metro - Diagonal (L3-L5). Renfe - Passeig de Gràcia. Ferrocarrils de la Generalitat - Provença (L6-L7-S1-S2-S5-S6). For more information do not hesitate to visit our website: aoficinas.es