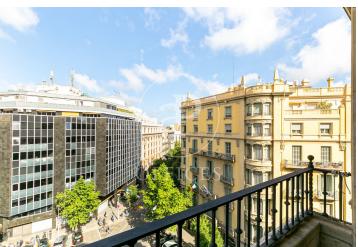

## 2,950 € | 170 m<sup>2</sup> + 10 m<sup>2</sup> terrace

Office for rent on Mallorca Street with Pau Claris, prime area. A few minutes away we find Passeig de Gràcia. The building is regal with classic Barcelona style, which has a concierge 12 hours a day during daytime hours from Monday to Friday and Saturday mornings. The office has two wonderful terraces of 5m2 each, the rooms with lots of natural light as it is situated on two sides and is one of the upper floors of the building. The layout is spacious and has two large offices and two large work areas (can be modified as needed). With two renovated toilets and an office kitchen inside the office. The office has just been updated by the property, it has excellent finishes. It is newly painted, LED lights, air conditioning system with cold-heat pump and double-glazed windows that isolate noise. Community fees amount to €375, they are included in the rent. Public transport: Metro - Diagonal (L3-L5). Renfe - Passeig de Gràcia. Ferrocarrils de la Generalitat - Provença (L6-L7-S1-S2-S5-S6). For more information do not hesitate to visit our website: aoficinas.es