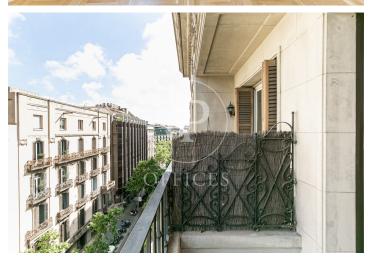

## 2,950 € | 170 m<sup>2</sup> + 10 m<sup>2</sup> terrace

Office for rent on Mallorca Street with Pau Claris, prime area. A few minutes away we find Passeig de Gràcia. The building is regal with classic Barcelona style, which has a concierge 12 hours a day during daytime hours from Monday to Friday and Saturday mornings. The office has two wonderful terraces of 5m2 each, the rooms with lots of natural light as it is situated on two sides and is one of the upper floors of the building. The layout is spacious and has two large offices and two large work areas (can be modified as needed). With two renovated toilets and an office kitchen inside the office. The office has just been updated by the property, it has excellent finishes. It is newly painted, LED lights, air conditioning system with cold-heat pump and double-glazed windows that isolate noise. Community fees amount to €375, they are included in the rent. Public transport: Metro - Diagonal (L3-L5). Renfe - Passeig de Gràcia. Ferrocarrils de la Generalitat - Provença (L6-L7-S1-S2-S5-S6). For more information do not hesitate to visit our website: aoficinas.es