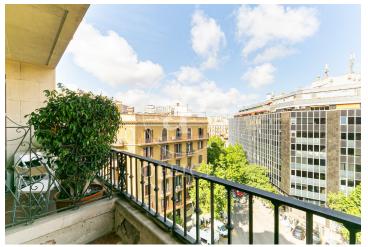

## 2,950 € | 170 m<sup>2</sup> + 10 m<sup>2</sup> terrace

Office for rent on Mallorca Street with Pau Claris, prime area. A few minutes away we find Passeig de Gràcia. The building is regal with classic Barcelona style, which has a concierge 12 hours a day during daytime hours from Monday to Friday and Saturday mornings. The office has two wonderful terraces of 5m2 each, the rooms with lots of natural light as it is situated on two sides and is one of the upper floors of the building. The layout is spacious and has two large offices and two large work areas (can be modified as needed). With two renovated toilets and an office kitchen inside the office. The office has just been updated by the property, it has excellent finishes. It is newly painted, LED lights, air conditioning system with cold-heat pump and double-glazed windows that isolate noise. Community fees amount to €375, they are included in the rent. Public transport: Metro - Diagonal (L3-L5). Renfe - Passeig de Gràcia. Ferrocarrils de la Generalitat - Provença (L6-L7-S1-S2-S5-S6). For more information do not hesitate to visit our website: aoficinas.es