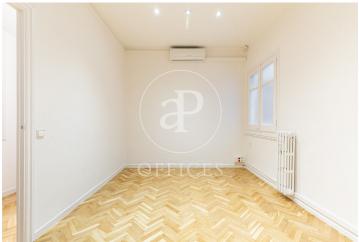

## 2,950 € | 170 m<sup>2</sup> + 10 m<sup>2</sup> terrace

Office for rent on Mallorca Street with Pau Claris, prime area. A few minutes away we find Passeig de Gràcia. The building is regal with classic Barcelona style, which has a concierge 12 hours a day during daytime hours from Monday to Friday and Saturday mornings. The office has two wonderful terraces of 5m2 each, the rooms with lots of natural light as it is situated on two sides and is one of the upper floors of the building. The layout is spacious and has two large offices and two large work areas (can be modified as needed). With two renovated toilets and an office kitchen inside the office. The office has just been updated by the property, it has excellent finishes. It is newly painted, LED lights, air conditioning system with cold-heat pump and double-glazed windows that isolate noise. Community fees amount to €375, they are included in the rent. Public transport: Metro - Diagonal (L3-L5). Renfe - Passeig de Gràcia. Ferrocarrils de la Generalitat - Provença (L6-L7-S1-S2-S5-S6). For more information do not hesitate to visit our website: aoficinas.es