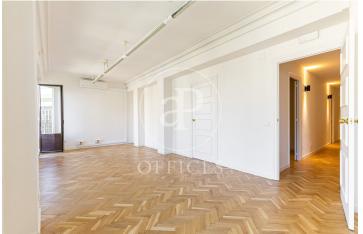

## 2,950 € | 170 m<sup>2</sup> + 10 m<sup>2</sup> terrace

Office for rent on Mallorca Street with Pau Claris, prime area. A few minutes away we find Passeig de Gràcia. The building is regal with classic Barcelona style, which has a concierge 12 hours a day during daytime hours from Monday to Friday and Saturday mornings. The office has two wonderful terraces of 5m2 each, the rooms with lots of natural light as it is situated on two sides and is one of the upper floors of the building. The layout is spacious and has two large offices and two large work areas (can be modified as needed). With two renovated toilets and an office kitchen inside the office. The office has just been updated by the property, it has excellent finishes. It is newly painted, LED lights, air conditioning system with cold-heat pump and double-glazed windows that isolate noise. Community fees amount to €375, they are included in the rent. Public transport: Metro - Diagonal (L3-L5). Renfe - Passeig de Gràcia. Ferrocarrils de la Generalitat - Provença (L6-L7-S1-S2-S5-S6). For more information do not hesitate to visit our website: aoficinas.es