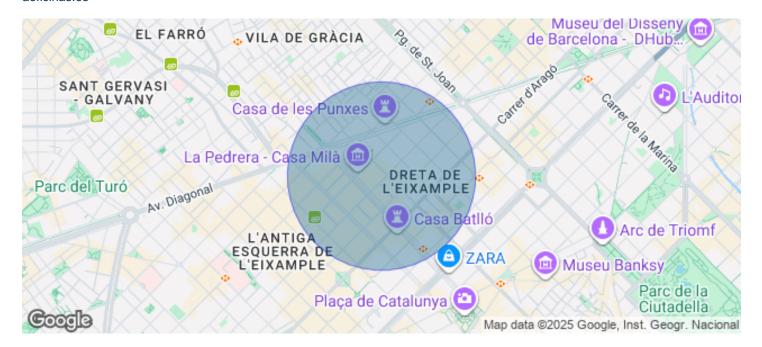

## 2,950 € | 170 m<sup>2</sup> + 10 m<sup>2</sup> terrace

Office for rent on Mallorca Street with Pau Claris, prime area. A few minutes away we find Passeig de Gràcia. The building is regal with classic Barcelona style, which has a concierge 12 hours a day during daytime hours from Monday to Friday and Saturday mornings. The office has two wonderful terraces of 5m2 each, the rooms with lots of natural light as it is situated on two sides and is one of the upper floors of the building. The layout is spacious and has two large offices and two large work areas (can be modified as needed). With two renovated toilets and an office kitchen inside the office. The office has just been updated by the property, it has excellent finishes. It is newly painted, LED lights, air conditioning system with cold-heat pump and double-glazed windows that isolate noise. Community fees amount to €375, they are included in the rent. Public transport: Metro - Diagonal (L3-L5). Renfe - Passeig de Gràcia. Ferrocarrils de la Generalitat - Provença (L6-L7-S1-S2-S5-S6). For more information do not hesitate to visit our website: aoficinas.es