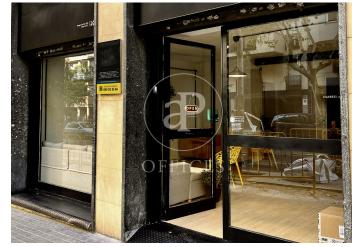

## 4,500 € | 200 m<sup>2</sup>

If you're a freelancer, a startup, or simply passionate about your work, we have everything you need to unleash your creativity to the fullest in this authentic coworking space just 2 minutes from the Sagrada Familia. Photography Studio: We offer a 100 m2 photography studio with an infinity background, continuous lighting, and all the necessary equipment for product, service, fashion, or whatever your creativity demands. Additionally, we provide an audio and podcast room, printing and plotting facilities, as well as branding and communication services. Full upstairs room with 30 workstations, including a meeting room and a separate private office. This includes ergonomic work tables and chairs, a screen and whiteboards in the meeting room, and access to common areas. Price: €4,000. Private office upstairs (13 m2) with 3 workstations, including ergonomic desks and chairs, and access to common areas. Price: €1,050. Rental of the basement floor of 180m2, which includes a multipurpose room (+100m2) ideal for a photography studio or content creation. Additionally, there's an audio and video editing room, and a second separate room (25m2) ideal for training, workshops, or as a photoshoot set. Price: €4,500 (option to equip with office furniture). All prices exclude [...]