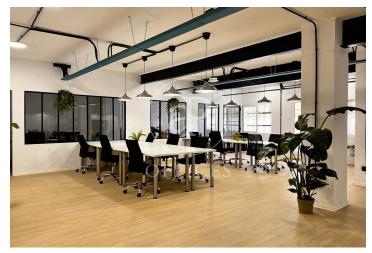

## 4,500 € | 200 m<sup>2</sup>

If you're a freelancer, a startup, or simply passionate about your work, we have everything you need to unleash your creativity to the fullest in this authentic coworking space just 2 minutes from the Sagrada Familia. Photography Studio: We offer a 100 m2 photography studio with an infinity background, continuous lighting, and all the necessary equipment for product, service, fashion, or whatever your creativity demands. Additionally, we provide an audio and podcast room, printing and plotting facilities, as well as branding and communication services. Full upstairs room with 30 workstations, including a meeting room and a separate private office. This includes ergonomic work tables and chairs, a screen and whiteboards in the meeting room, and access to common areas. Price: €4,000. Private office upstairs (13 m2) with 3 workstations, including ergonomic desks and chairs, and access to common areas. Price: €1,050. Rental of the basement floor of 180m2, which includes a multipurpose room (+100m2) ideal for a photography studio or content creation. Additionally, there's an audio and video editing room, and a second separate room (25m2) ideal for training, workshops, or as a photoshoot set. Price: €4,500 (option to equip with office furniture). All prices exclude [...]