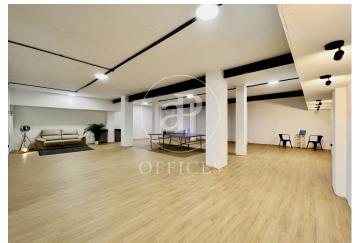

## 4,500 € | 200 m<sup>2</sup>

If you're a freelancer, a startup, or simply passionate about your work, we have everything you need to unleash your creativity to the fullest in this authentic coworking space just 2 minutes from the Sagrada Familia. Photography Studio: We offer a 100 m2 photography studio with an infinity background, continuous lighting, and all the necessary equipment for product, service, fashion, or whatever your creativity demands. Additionally, we provide an audio and podcast room, printing and plotting facilities, as well as branding and communication services. Full upstairs room with 30 workstations, including a meeting room and a separate private office. This includes ergonomic work tables and chairs, a screen and whiteboards in the meeting room, and access to common areas. Price: €4,000. Private office upstairs (13 m2) with 3 workstations, including ergonomic desks and chairs, and access to common areas. Price: €1,050. Rental of the basement floor of 180m2, which includes a multipurpose room (+100m2) ideal for a photography studio or content creation. Additionally, there's an audio and video editing room, and a second separate room (25m2) ideal for training, workshops, or as a photoshoot set. Price: €4,500 (option to equip with office furniture). All prices exclude [...]