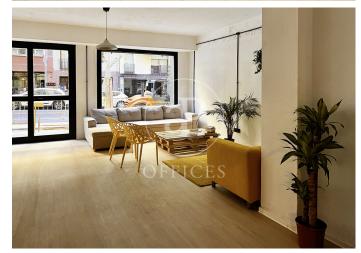

## 4,500 € | 200 m<sup>2</sup>

If you're a freelancer, a startup, or simply passionate about your work, we have everything you need to unleash your creativity to the fullest in this authentic coworking space just 2 minutes from the Sagrada Familia. Photography Studio: We offer a 100 m2 photography studio with an infinity background, continuous lighting, and all the necessary equipment for product, service, fashion, or whatever your creativity demands. Additionally, we provide an audio and podcast room, printing and plotting facilities, as well as branding and communication services. Full upstairs room with 30 workstations, including a meeting room and a separate private office. This includes ergonomic work tables and chairs, a screen and whiteboards in the meeting room, and access to common areas. Price: €4,000. Private office upstairs (13 m2) with 3 workstations, including ergonomic desks and chairs, and access to common areas. Price: €1,050. Rental of the basement floor of 180m2, which includes a multipurpose room (+100m2) ideal for a photography studio or content creation. Additionally, there's an audio and video editing room, and a second separate room (25m2) ideal for training, workshops, or as a photoshoot set. Price: €4,500 (option to equip with office furniture). All prices exclude [...]