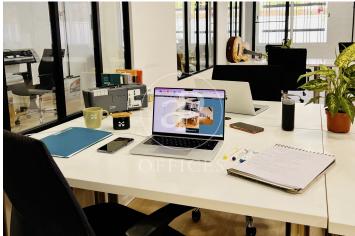

## 4,500 € | 200 m<sup>2</sup>

If you're a freelancer, a startup, or simply passionate about your work, we have everything you need to unleash your creativity to the fullest in this authentic coworking space just 2 minutes from the Sagrada Familia. Photography Studio: We offer a 100 m2 photography studio with an infinity background, continuous lighting, and all the necessary equipment for product, service, fashion, or whatever your creativity demands. Additionally, we provide an audio and podcast room, printing and plotting facilities, as well as branding and communication services. Full upstairs room with 30 workstations, including a meeting room and a separate private office. This includes ergonomic work tables and chairs, a screen and whiteboards in the meeting room, and access to common areas. Price: €4,000. Private office upstairs (13 m2) with 3 workstations, including ergonomic desks and chairs, and access to common areas. Price: €1,050. Rental of the basement floor of 180m2, which includes a multipurpose room (+100m2) ideal for a photography studio or content creation. Additionally, there's an audio and video editing room, and a second separate room (25m2) ideal for training, workshops, or as a photoshoot set. Price: €4,500 (option to equip with office furniture). All prices exclude [...]