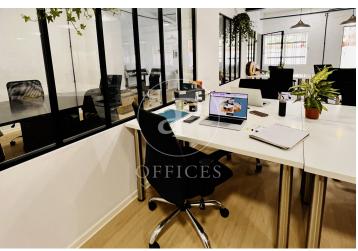

## 4,500 € | 200 m<sup>2</sup>

If you're a freelancer, a startup, or simply passionate about your work, we have everything you need to unleash your creativity to the fullest in this authentic coworking space just 2 minutes from the Sagrada Familia. Photography Studio: We offer a 100 m2 photography studio with an infinity background, continuous lighting, and all the necessary equipment for product, service, fashion, or whatever your creativity demands. Additionally, we provide an audio and podcast room, printing and plotting facilities, as well as branding and communication services. Full upstairs room with 30 workstations, including a meeting room and a separate private office. This includes ergonomic work tables and chairs, a screen and whiteboards in the meeting room, and access to common areas. Price: €4,000. Private office upstairs (13 m2) with 3 workstations, including ergonomic desks and chairs, and access to common areas. Price: €1,050. Rental of the basement floor of 180m2, which includes a multipurpose room (+100m2) ideal for a photography studio or content creation. Additionally, there's an audio and video editing room, and a second separate room (25m2) ideal for training, workshops, or as a photoshoot set. Price: €4,500 (option to equip with office furniture). All prices exclude [...]