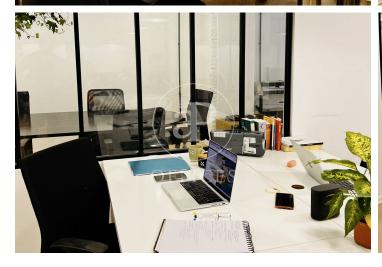

## 4,500 € | 200 m<sup>2</sup>

If you're a freelancer, a startup, or simply passionate about your work, we have everything you need to unleash your creativity to the fullest in this authentic coworking space just 2 minutes from the Sagrada Familia. Photography Studio: We offer a 100 m2 photography studio with an infinity background, continuous lighting, and all the necessary equipment for product, service, fashion, or whatever your creativity demands. Additionally, we provide an audio and podcast room, printing and plotting facilities, as well as branding and communication services. Full upstairs room with 30 workstations, including a meeting room and a separate private office. This includes ergonomic work tables and chairs, a screen and whiteboards in the meeting room, and access to common areas. Price: €4,000. Private office upstairs (13 m2) with 3 workstations, including ergonomic desks and chairs, and access to common areas. Price: €1,050. Rental of the basement floor of 180m2, which includes a multipurpose room (+100m2) ideal for a photography studio or content creation. Additionally, there's an audio and video editing room, and a second separate room (25m2) ideal for training, workshops, or as a photoshoot set. Price: €4,500 (option to equip with office furniture). All prices exclude [...]