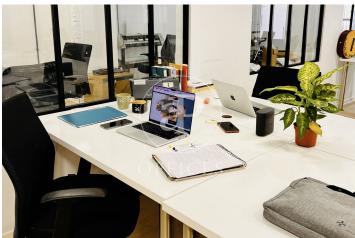

## 4,500 € | 200 m<sup>2</sup>

If you're a freelancer, a startup, or simply passionate about your work, we have everything you need to unleash your creativity to the fullest in this authentic coworking space just 2 minutes from the Sagrada Familia. Photography Studio: We offer a 100 m2 photography studio with an infinity background, continuous lighting, and all the necessary equipment for product, service, fashion, or whatever your creativity demands. Additionally, we provide an audio and podcast room, printing and plotting facilities, as well as branding and communication services. Full upstairs room with 30 workstations, including a meeting room and a separate private office. This includes ergonomic work tables and chairs, a screen and whiteboards in the meeting room, and access to common areas. Price: €4,000. Private office upstairs (13 m2) with 3 workstations, including ergonomic desks and chairs, and access to common areas. Price: €1,050. Rental of the basement floor of 180m2, which includes a multipurpose room (+100m2) ideal for a photography studio or content creation. Additionally, there's an audio and video editing room, and a second separate room (25m2) ideal for training, workshops, or as a photoshoot set. Price: €4,500 (option to equip with office furniture). All prices exclude [...]