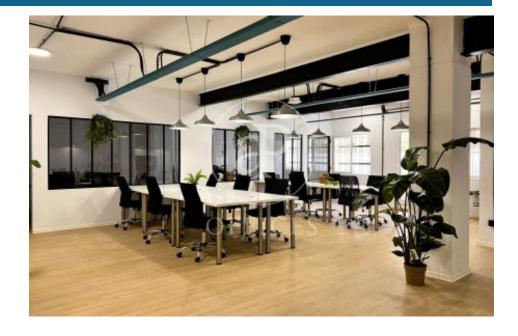

## 4,500 € | 200 m<sup>2</sup>

If you're a freelancer, a startup, or simply passionate about your work, we have everything you need to unleash your creativity to the fullest in this authentic coworking space just 2 minutes from the Sagrada Familia. Photography Studio: We offer a 100 m2 photography studio with an infinity background, continuous lighting, and all the necessary equipment for product, service, fashion, or whatever your creativity demands. Additionally, we provide an audio and podcast room, printing and plotting facilities, as well as branding and communication services. Full upstairs room with 30 workstations, including a meeting room and a separate private office. This includes ergonomic work tables and chairs, a screen and whiteboards in the meeting room, and access to common areas. Price: €4,000. Private office upstairs (13 m2) with 3 workstations, including ergonomic desks and chairs, and access to common areas. Price: €1,050. Rental of the basement floor of 180m2, which includes a multipurpose room (+100m2) ideal for a photography studio or content creation. Additionally, there's an audio and video editing room, and a second separate room (25m2) ideal for training, workshops, or as a photoshoot set. Price: €4,500 (option to equip with office furniture). All prices exclude [...]