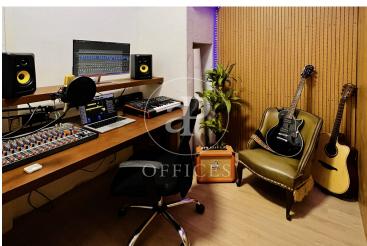

## 4,500 € | 200 m<sup>2</sup>

If you're a freelancer, a startup, or simply passionate about your work, we have everything you need to unleash your creativity to the fullest in this authentic coworking space just 2 minutes from the Sagrada Familia. Photography Studio: We offer a 100 m2 photography studio with an infinity background, continuous lighting, and all the necessary equipment for product, service, fashion, or whatever your creativity demands. Additionally, we provide an audio and podcast room, printing and plotting facilities, as well as branding and communication services. Full upstairs room with 30 workstations, including a meeting room and a separate private office. This includes ergonomic work tables and chairs, a screen and whiteboards in the meeting room, and access to common areas. Price: €4,000. Private office upstairs (13 m2) with 3 workstations, including ergonomic desks and chairs, and access to common areas. Price: €1,050. Rental of the basement floor of 180m2, which includes a multipurpose room (+100m2) ideal for a photography studio or content creation. Additionally, there's an audio and video editing room, and a second separate room (25m2) ideal for training, workshops, or as a photoshoot set. Price: €4,500 (option to equip with office furniture). All prices exclude [...]