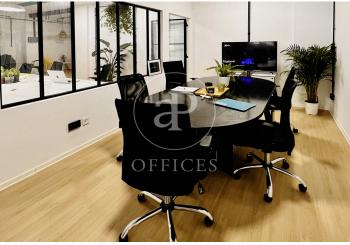

## 4,500 € | 200 m<sup>2</sup>

If you're a freelancer, a startup, or simply passionate about your work, we have everything you need to unleash your creativity to the fullest in this authentic coworking space just 2 minutes from the Sagrada Familia. Photography Studio: We offer a 100 m2 photography studio with an infinity background, continuous lighting, and all the necessary equipment for product, service, fashion, or whatever your creativity demands. Additionally, we provide an audio and podcast room, printing and plotting facilities, as well as branding and communication services. Full upstairs room with 30 workstations, including a meeting room and a separate private office. This includes ergonomic work tables and chairs, a screen and whiteboards in the meeting room, and access to common areas. Price: €4,000. Private office upstairs (13 m2) with 3 workstations, including ergonomic desks and chairs, and access to common areas. Price: €1,050. Rental of the basement floor of 180m2, which includes a multipurpose room (+100m2) ideal for a photography studio or content creation. Additionally, there's an audio and video editing room, and a second separate room (25m2) ideal for training, workshops, or as a photoshoot set. Price: €4,500 (option to equip with office furniture). All prices exclude [...]