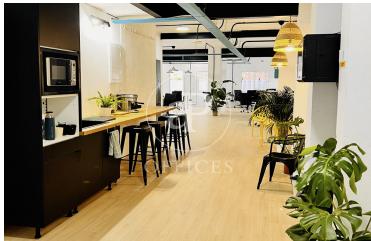

## 4,500 € | 200 m<sup>2</sup>

If you're a freelancer, a startup, or simply passionate about your work, we have everything you need to unleash your creativity to the fullest in this authentic coworking space just 2 minutes from the Sagrada Familia. Photography Studio: We offer a 100 m2 photography studio with an infinity background, continuous lighting, and all the necessary equipment for product, service, fashion, or whatever your creativity demands. Additionally, we provide an audio and podcast room, printing and plotting facilities, as well as branding and communication services. Full upstairs room with 30 workstations, including a meeting room and a separate private office. This includes ergonomic work tables and chairs, a screen and whiteboards in the meeting room, and access to common areas. Price: €4,000. Private office upstairs (13 m2) with 3 workstations, including ergonomic desks and chairs, and access to common areas. Price: €1,050. Rental of the basement floor of 180m2, which includes a multipurpose room (+100m2) ideal for a photography studio or content creation. Additionally, there's an audio and video editing room, and a second separate room (25m2) ideal for training, workshops, or as a photoshoot set. Price: €4,500 (option to equip with office furniture). All prices exclude [...]